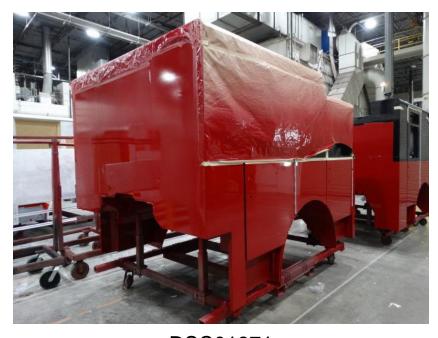

## Photo Album for Monson Fire Department, MA Job 34914 October 02, 2020

This week your cab continued the paint process, your chassis was assembled, and your body began the fabrication process. Next week your cab may begin the content installation process, your chassis may begin to have powertrain components installed, and your body may complete the fabrication process.