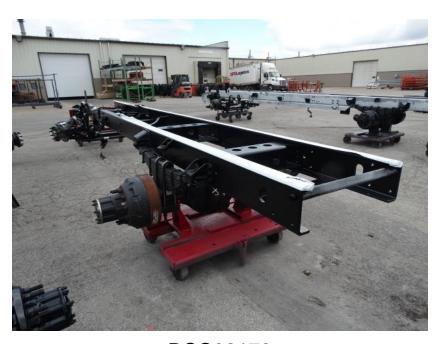

## Photo Album for Monson Fire Department, MA Job 34914 October 02, 2020

This week your cab continued the paint process, your chassis was assembled, and your body began the fabrication process. Next week your cab may begin the content installation process, your chassis may begin to have powertrain components installed, and your body may complete the fabrication process.

DSC01869

DSC01871 © 2005 - 2020 Fire & Safety Consulting, LLC Neenah, Wisconsin 54956

DSC01870

DSC02171

DSC02173 © 2005 - 2020 Fire & Safety Consulting, LLC Neenah, Wisconsin 54956

DSC02172

Find us on Facebook

f

DSC02175

© 2005 - 2020 Fire & Safety Consulting, LLC Neenah, Wisconsin 54956