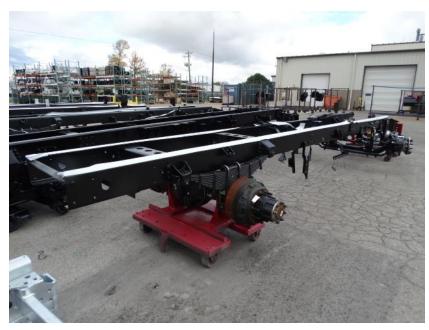

## Photo Album for Monson Fire Department, MA Job 34914 October 02, 2020

This week your cab continued the paint process, your chassis was assembled, and your body began the fabrication process. Next week your cab may begin the content installation process, your chassis may begin to have powertrain components installed, and your body may complete the fabrication process.