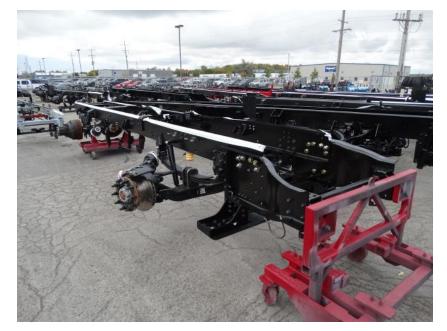

## Photo Album for Monson Fire Department, MA Job 34914 October 02, 2020

This week your cab continued the paint process, your chassis was assembled, and your body began the fabrication process. Next week your cab may begin the content installation process, your chassis may begin to have powertrain components installed, and your body may complete the fabrication process.