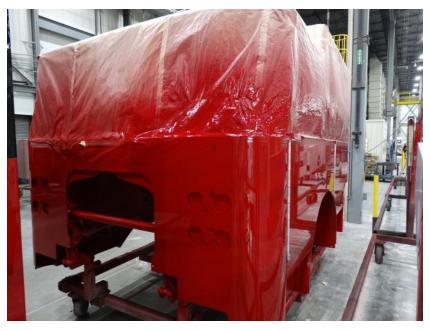

## Photo Album for Monson Fire Department, MA Job 34914 October 02, 2020

This week your cab continued the paint process, your chassis was assembled, and your body began the fabrication process. Next week your cab may begin the content installation process, your chassis may begin to have powertrain components installed, and your body may complete the fabrication process.