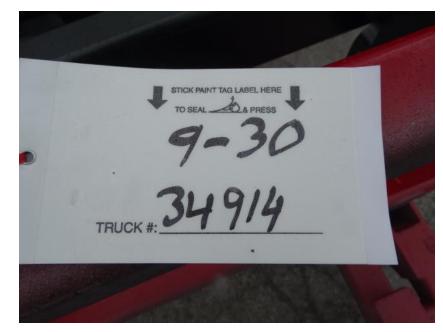

## Photo Album for Monson Fire Department, MA Job 34914 October 02, 2020

This week your cab continued the paint process, your chassis was assembled, and your body began the fabrication process. Next week your cab may begin the content installation process, your chassis may begin to have powertrain components installed, and your body may complete the fabrication process.

DSC01869

DSC01871 © 2005 - 2020 Fire & Safety Consulting, LLC Neenah, Wisconsin 54956

DSC01870

DSC02171

DSC02173 © 2005 - 2020 Fire & Safety Consulting, LLC Neenah, Wisconsin 54956

DSC02172

Find us on Facebook