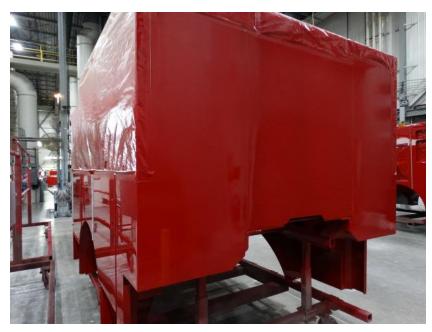

## Photo Album for Monson Fire Department, MA Job 34914 October 02, 2020

This week your cab continued the paint process, your chassis was assembled, and your body began the fabrication process. Next week your cab may begin the content installation process, your chassis may begin to have powertrain components installed, and your body may complete the fabrication process.