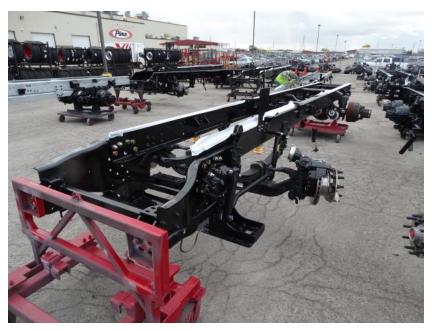

## Photo Album for Monson Fire Department, MA Job 34914 October 02, 2020

This week your cab continued the paint process, your chassis was assembled, and your body began the fabrication process. Next week your cab may begin the content installation process, your chassis may begin to have powertrain components installed, and your body may complete the fabrication process.

DSC01869

DSC01871 © 2005 - 2020 Fire & Safety Consulting, LLC Neenah, Wisconsin 54956

DSC01870

DSC02171

DSC02173 © 2005 - 2020 Fire & Safety Consulting, LLC Neenah, Wisconsin 54956

DSC02172

Find us on Facebook