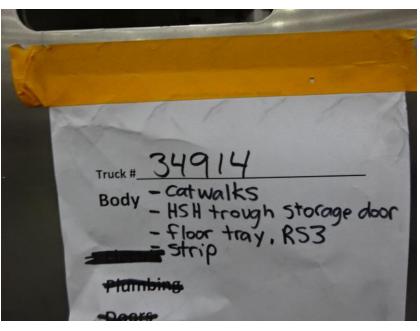

## Photo Album for Monson Fire Department, MA Job 34914 October 02, 2020

This week your cab continued the paint process, your chassis was assembled, and your body began the fabrication process. Next week your cab may begin the content installation process, your chassis may begin to have powertrain components installed, and your body may complete the fabrication process.