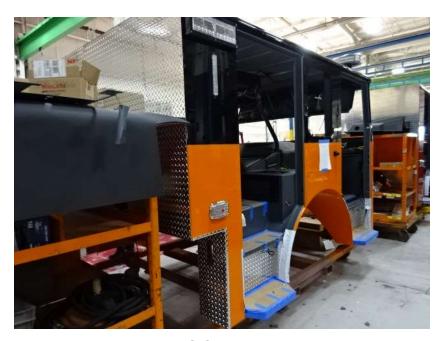

## Photo Album for Winslow Fire Department, ME Job 34817 August 07, 2020

This week your cab continued the content installation process, your chassis continued to have powertrain components installed, your torque box was prepared for installation, and your body components continued the paint process. Next week both your cab and PUC pump may be installed on your chassis while your body continues the paint process.