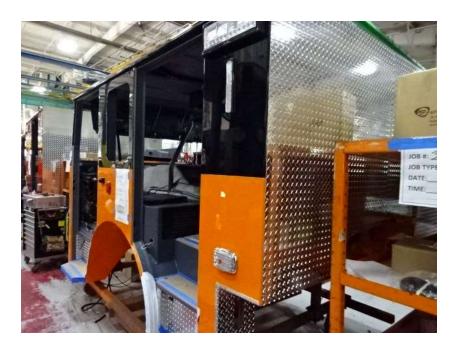

## Photo Album for Winslow Fire Department, ME Job 34817 August 07, 2020

This week your cab continued the content installation process, your chassis continued to have powertrain components installed, your torque box was prepared for installation, and your body components continued the paint process. Next week both your cab and PUC pump may be installed on your chassis while your body continues the paint process.