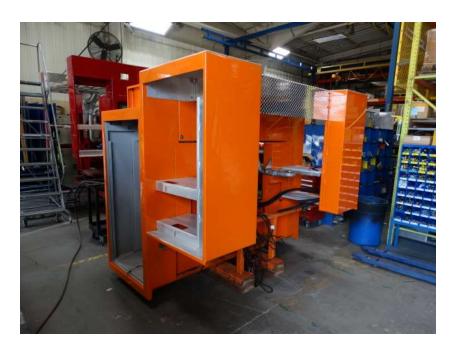

## Photo Album for Winslow Fire Department, ME Job 34817 August 07, 2020

This week your cab continued the content installation process, your chassis continued to have powertrain components installed, your torque box was prepared for installation, and your body components continued the paint process. Next week both your cab and PUC pump may be installed on your chassis while your body continues the paint process.