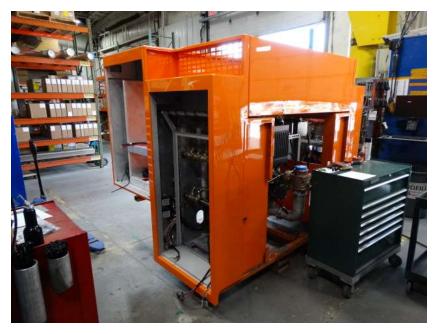

## Photo Album for Winslow Fire Department, ME Job 34817 August 07, 2020

This week your cab continued the content installation process, your chassis continued to have powertrain components installed, your torque box was prepared for installation, and your body components continued the paint process. Next week both your cab and PUC pump may be installed on your chassis while your body continues the paint process.