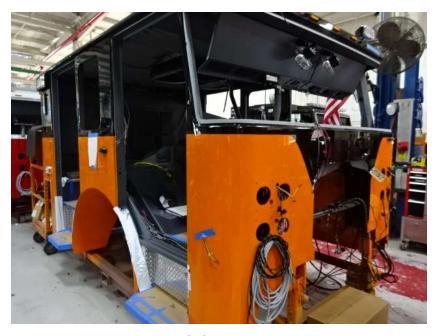

## Photo Album for Winslow Fire Department, ME Job 34817 August 07, 2020

This week your cab continued the content installation process, your chassis continued to have powertrain components installed, your torque box was prepared for installation, and your body components continued the paint process. Next week both your cab and PUC pump may be installed on your chassis while your body continues the paint process.