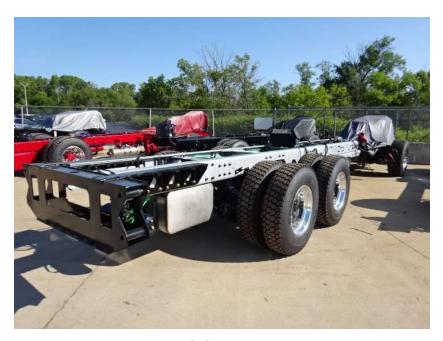

## Photo Album for Winslow Fire Department, ME Job 34817 August 07, 2020

This week your cab continued the content installation process, your chassis continued to have powertrain components installed, your torque box was prepared for installation, and your body components continued the paint process. Next week both your cab and PUC pump may be installed on your chassis while your body continues the paint process.