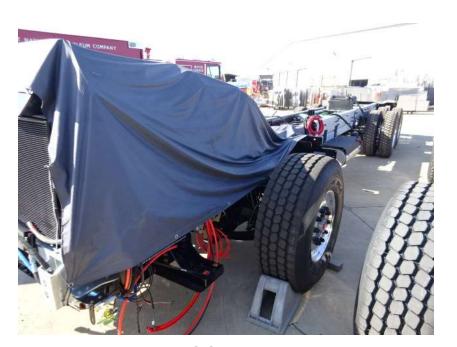

## Photo Album for Winslow Fire Department, ME Job 34817 August 07, 2020

This week your cab continued the content installation process, your chassis continued to have powertrain components installed, your torque box was prepared for installation, and your body components continued the paint process. Next week both your cab and PUC pump may be installed on your chassis while your body continues the paint process.