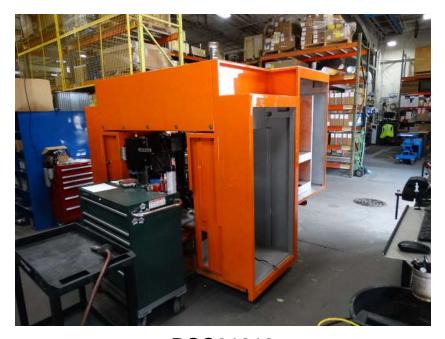

## Photo Album for Winslow Fire Department, ME Job 34817 August 07, 2020

This week your cab continued the content installation process, your chassis continued to have powertrain components installed, your torque box was prepared for installation, and your body components continued the paint process. Next week both your cab and PUC pump may be installed on your chassis while your body continues the paint process.