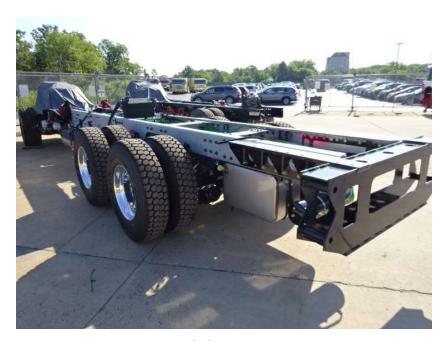

## Photo Album for Winslow Fire Department, ME Job 34817 August 07, 2020

This week your cab continued the content installation process, your chassis continued to have powertrain components installed, your torque box was prepared for installation, and your body components continued the paint process. Next week both your cab and PUC pump may be installed on your chassis while your body continues the paint process.