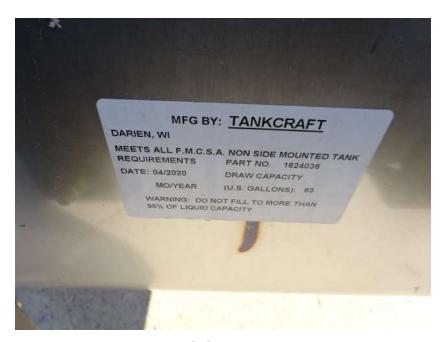

## Photo Album for Winslow Fire Department, ME Job 34817 August 07, 2020

This week your cab continued the content installation process, your chassis continued to have powertrain components installed, your torque box was prepared for installation, and your body components continued the paint process. Next week both your cab and PUC pump may be installed on your chassis while your body continues the paint process.