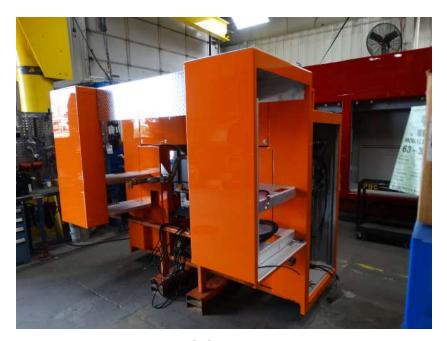

## Photo Album for Winslow Fire Department, ME Job 34817 August 07, 2020

This week your cab continued the content installation process, your chassis continued to have powertrain components installed, your torque box was prepared for installation, and your body components continued the paint process. Next week both your cab and PUC pump may be installed on your chassis while your body continues the paint process.