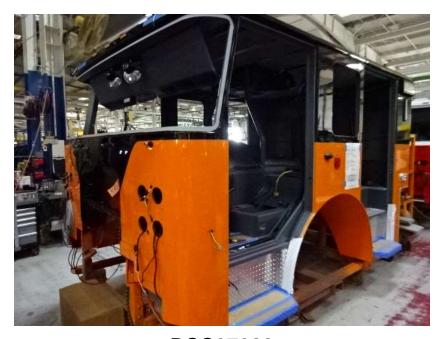

## Photo Album for Winslow Fire Department, ME Job 34817 August 07, 2020

This week your cab continued the content installation process, your chassis continued to have powertrain components installed, your torque box was prepared for installation, and your body components continued the paint process. Next week both your cab and PUC pump may be installed on your chassis while your body continues the paint process.