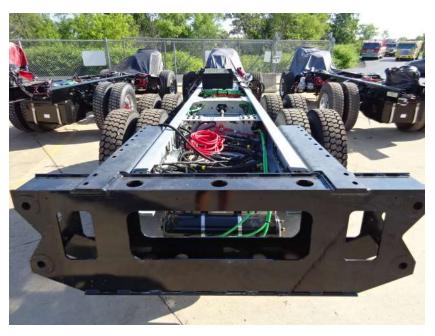

## Photo Album for Winslow Fire Department, ME Job 34817 August 07, 2020

This week your cab continued the content installation process, your chassis continued to have powertrain components installed, your torque box was prepared for installation, and your body components continued the paint process. Next week both your cab and PUC pump may be installed on your chassis while your body continues the paint process.