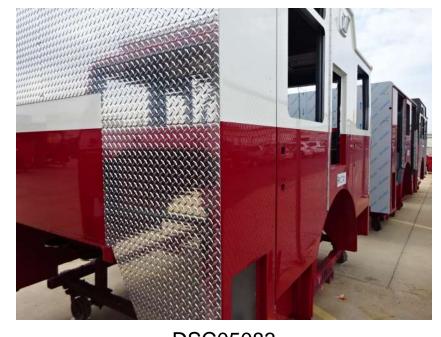

## Photo Album for Shirley Fire Department, MA Job 38170 April 28, 2023

In this report your cab started initial assembly, the frame build began, your pump house remained staged, and your body continued through paint. In the next report your cab may continue initial assembly, the frame build may continue, the pump house may remain staged, and the body may continue the paint process.