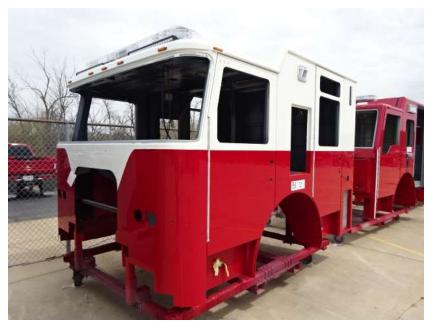

## Photo Album for Shirley Fire Department, MA Job 38170 April 28, 2023

In this report your cab started initial assembly, the frame build began, your pump house remained staged, and your body continued through paint. In the next report your cab may continue initial assembly, the frame build may continue, the pump house may remain staged, and the body may continue the paint process.