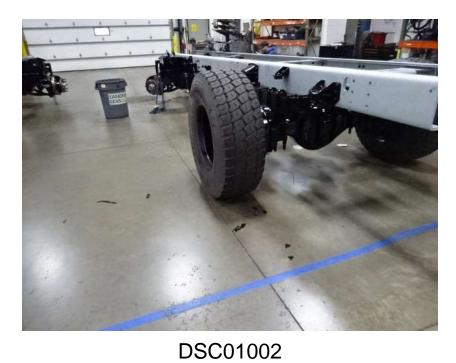

## Photo Album for Shirley Fire Department, MA Job 38170 April 28, 2023

In this report your cab started initial assembly, the frame build began, your pump house remained staged, and your body continued through paint. In the next report your cab may continue initial assembly, the frame build may continue, the pump house may remain staged, and the body may continue the paint process.

DSC05081

DSC05082

DSC05083 © 2005 - 2023 Fire & Safety Consulting, LLC Neenah, Wisconsin 54956

DSC05084

DSC01000

© 2005 - 2023 Fire & Safety Consulting, LLC Neenah, Wisconsin 54956

DSC01004

DSC01077 © 2005 - 2023 Fire & Safety Consulting, LLC Neenah, Wisconsin 54956