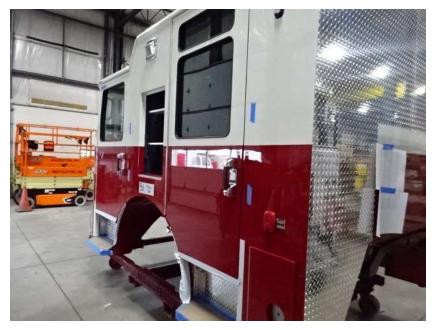

## Photo Album for Shirley Fire Department, MA Job 38170 May 05, 2023

In this report your cab continued initial assembly, the frame build continued, your pump house remained staged, and your body made progress through paint and was staged. In the next report your cab may continue initial assembly, the frame build may continue, the pump house may remain staged, and the body may remain staged to begin initial assembly.