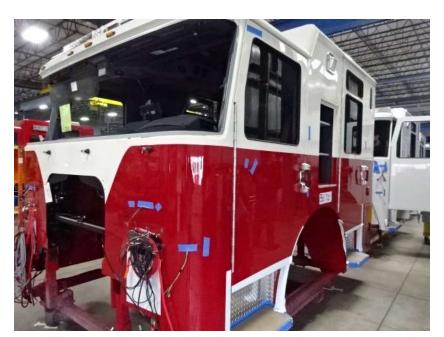

## Photo Album for Shirley Fire Department, MA Job 38170 May 05, 2023

In this report your cab continued initial assembly, the frame build continued, your pump house remained staged, and your body made progress through paint and was staged. In the next report your cab may continue initial assembly, the frame build may continue, the pump house may remain staged, and the body may remain staged to begin initial assembly.