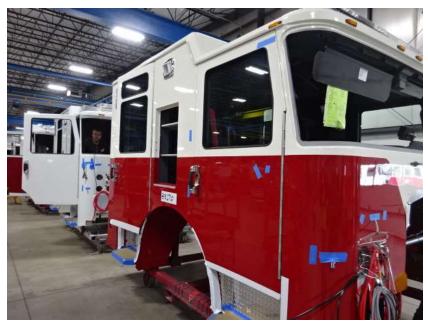

## Photo Album for Shirley Fire Department, MA Job 38170 May 05, 2023

In this report your cab continued initial assembly, the frame build continued, your pump house remained staged, and your body made progress through paint and was staged. In the next report your cab may continue initial assembly, the frame build may continue, the pump house may remain staged, and the body may remain staged to begin initial assembly.

DSC01034

DSC01033

© 2005 - 2023 Fire & Safety Consulting, LLC Neenah, Wisconsin 54956

DSC01016

DSC01018 © 2005 - 2023 Fire & Safety Consulting, LLC Neenah, Wisconsin 54956

Find us on Facebook

f

DSC01077