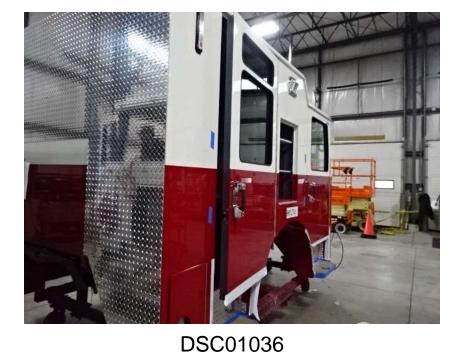

## Photo Album for Shirley Fire Department, MA Job 38170 May 05, 2023

In this report your cab continued initial assembly, the frame build continued, your pump house remained staged, and your body made progress through paint and was staged. In the next report your cab may continue initial assembly, the frame build may continue, the pump house may remain staged, and the body may remain staged to begin initial assembly.