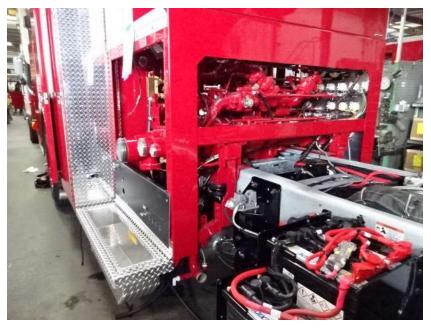

## Photo Album for Shirley Fire Department, MA Job 38170 May 19, 2023

In this report your cab, pump house, and body were installed on the frame while initial assembly continued. In the next report your apparatus may begin final assembly.

DSC01071

DSC01073 © 2005 - 2023 Fire & Safety Consulting, LLC Neenah, Wisconsin 54956

f

DSC01075

© 2005 - 2023 Fire & Safety Consulting, LLC Neenah, Wisconsin 54956

DSC01079

DSC01081 © 2005 - 2023 Fire & Safety Consulting, LLC Neenah, Wisconsin 54956