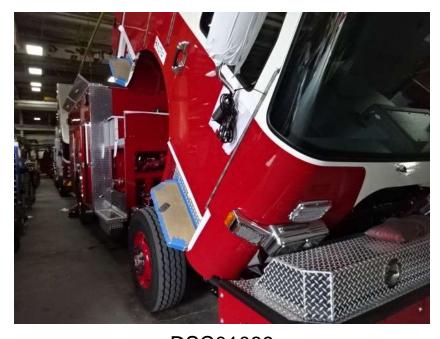

## Photo Album for Shirley Fire Department, MA Job 38170 May 19, 2023

In this report your cab, pump house, and body were installed on the frame while initial assembly continued. In the next report your apparatus may begin final assembly.

DSC01071

DSC01073 © 2005 - 2023 Fire & Safety Consulting, LLC Neenah, Wisconsin 54956

f

DSC01075

© 2005 - 2023 Fire & Safety Consulting, LLC Neenah, Wisconsin 54956

DSC01079

DSC01081 © 2005 - 2023 Fire & Safety Consulting, LLC Neenah, Wisconsin 54956