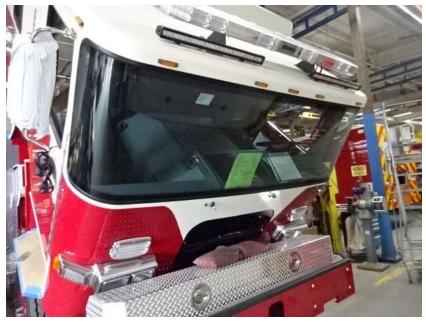

## Photo Album for Shirley Fire Department, MA Job 38170 May 19, 2023

In this report your cab, pump house, and body were installed on the frame while initial assembly continued. In the next report your apparatus may begin final assembly.

DSC01085 © 2005 - 2023 Fire & Safety Consulting, LLC Neenah, Wisconsin 54956

DSC01082

DSC01086

© 2005 - 2023 Fire & Safety Consulting, LLC Neenah, Wisconsin 54956