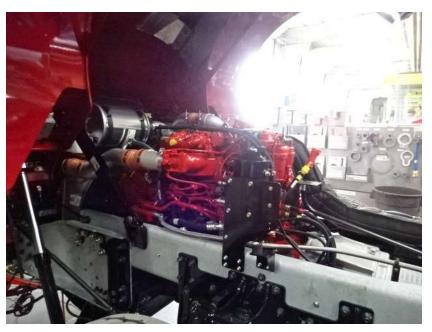

## Photo Album for Shirley Fire Department, MA Job 38170 May 19, 2023

In this report your cab, pump house, and body were installed on the frame while initial assembly continued. In the next report your apparatus may begin final assembly.

DSC01071

DSC01073 © 2005 - 2023 Fire & Safety Consulting, LLC Neenah, Wisconsin 54956

f

DSC01075

© 2005 - 2023 Fire & Safety Consulting, LLC Neenah, Wisconsin 54956

DSC01079

DSC01081 © 2005 - 2023 Fire & Safety Consulting, LLC Neenah, Wisconsin 54956