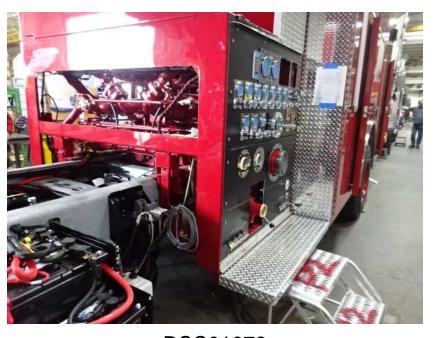

## Photo Album for Shirley Fire Department, MA Job 38170 May 19, 2023

In this report your cab, pump house, and body were installed on the frame while initial assembly continued. In the next report your apparatus may begin final assembly.

DSC01085 © 2005 - 2023 Fire & Safety Consulting, LLC Neenah, Wisconsin 54956

DSC01082

DSC01086

© 2005 - 2023 Fire & Safety Consulting, LLC Neenah, Wisconsin 54956