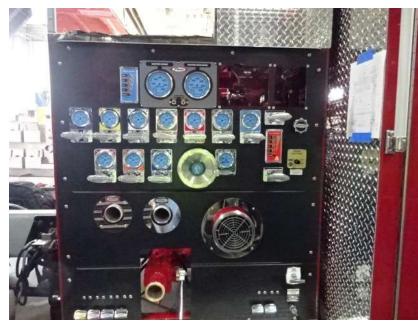

## Photo Album for Shirley Fire Department, MA Job 38170 May 19, 2023

In this report your cab, pump house, and body were installed on the frame while initial assembly continued. In the next report your apparatus may begin final assembly.

DSC01071

DSC01073 © 2005 - 2023 Fire & Safety Consulting, LLC Neenah, Wisconsin 54956

f

DSC01075

© 2005 - 2023 Fire & Safety Consulting, LLC Neenah, Wisconsin 54956

DSC01079

DSC01081 © 2005 - 2023 Fire & Safety Consulting, LLC Neenah, Wisconsin 54956