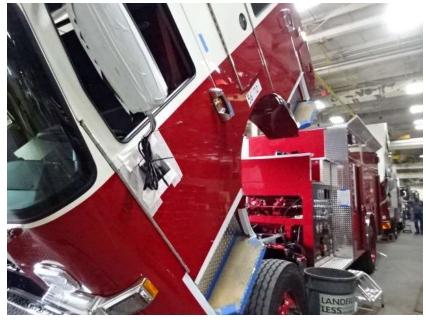

## Photo Album for Shirley Fire Department, MA Job 38170 May 19, 2023

In this report your cab, pump house, and body were installed on the frame while initial assembly continued. In the next report your apparatus may begin final assembly.

DSC01071

DSC01073 © 2005 - 2023 Fire & Safety Consulting, LLC Neenah, Wisconsin 54956

f

DSC01075

© 2005 - 2023 Fire & Safety Consulting, LLC Neenah, Wisconsin 54956

DSC01079

DSC01081 © 2005 - 2023 Fire & Safety Consulting, LLC Neenah, Wisconsin 54956