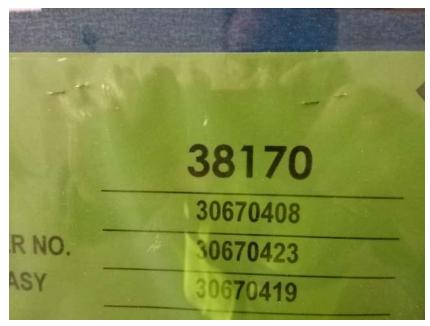

## Photo Album for Shirley Fire Department, MA Job 38170 May 19, 2023

In this report your cab, pump house, and body were installed on the frame while initial assembly continued. In the next report your apparatus may begin final assembly.