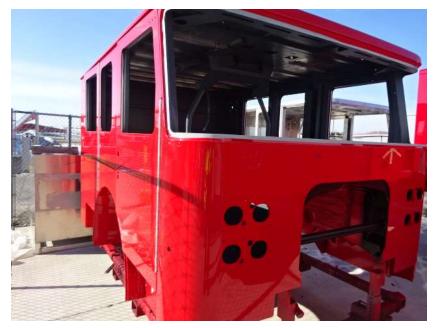

## Photo Album for West Springfield Fire Department, MA Job 38084 March 31, 2023

In this report your cab remained staged, the frame build began, the pump house was painted, and the body completed remained staged. In the next report your cab may begin initial assembly, the frame build may continue, the pump house may continue initial assembly, and the body may begin the paint process.