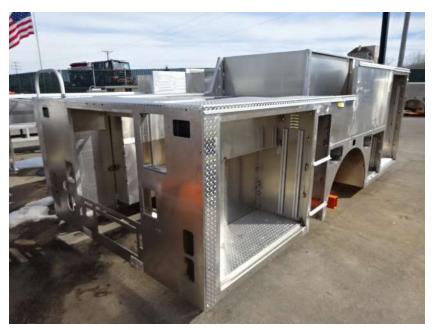

## Photo Album for West Springfield Fire Department, MA Job 38084 March 31, 2023

In this report your cab remained staged, the frame build began, the pump house was painted, and the body completed remained staged. In the next report your cab may begin initial assembly, the frame build may continue, the pump house may continue initial assembly, and the body may begin the paint process.