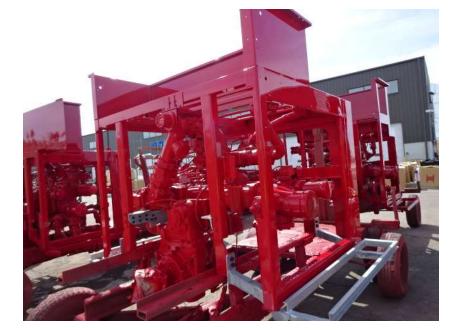

## Photo Album for West Springfield Fire Department, MA Job 38084 March 31, 2023

In this report your cab remained staged, the frame build began, the pump house was painted, and the body completed remained staged. In the next report your cab may begin initial assembly, the frame build may continue, the pump house may continue initial assembly, and the body may begin the paint process.

DSC04685

DSC04687 © 2005 - 2023 Fire & Safety Consulting, LLC Neenah, Wisconsin 54956

DSC00105

© 2005 - 2023 Fire & Safety Consulting, LLC Neenah, Wisconsin 54956

DSC00109

DSC07086 © 2005 - 2023 Fire & Safety Consulting, LLC Neenah, Wisconsin 54956