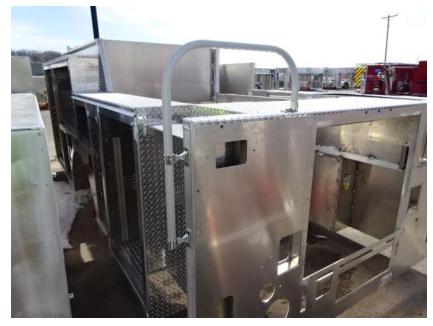

## Photo Album for West Springfield Fire Department, MA Job 38084 March 31, 2023

In this report your cab remained staged, the frame build began, the pump house was painted, and the body completed remained staged. In the next report your cab may begin initial assembly, the frame build may continue, the pump house may continue initial assembly, and the body may begin the paint process.

f

DSC07088

DSC04734 © 2005 - 2023 Fire & Safety Consulting, LLC Neenah, Wisconsin 54956

DSC04736

DSC04737

DSC04738 © 2005 - 2023 Fire & Safety Consulting, LLC Neenah, Wisconsin 54956