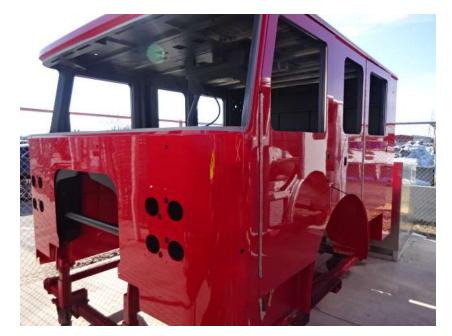

## Photo Album for West Springfield Fire Department, MA Job 38084 March 31, 2023

In this report your cab remained staged, the frame build began, the pump house was painted, and the body completed remained staged. In the next report your cab may begin initial assembly, the frame build may continue, the pump house may continue initial assembly, and the body may begin the paint process.