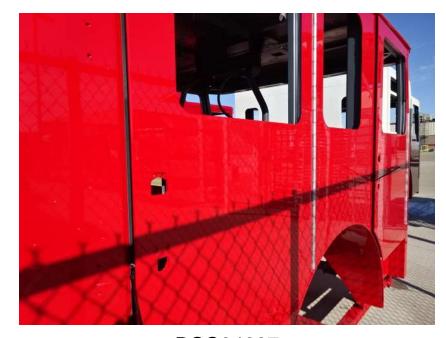

## Photo Album for West Springfield Fire Department, MA Job 38084 March 31, 2023

In this report your cab remained staged, the frame build began, the pump house was painted, and the body completed remained staged. In the next report your cab may begin initial assembly, the frame build may continue, the pump house may continue initial assembly, and the body may begin the paint process.