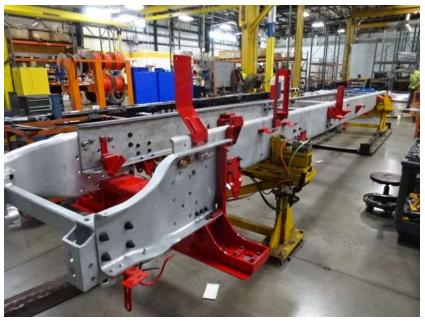

## Photo Album for West Springfield Fire Department, MA Job 38084 March 31, 2023

In this report your cab remained staged, the frame build began, the pump house was painted, and the body completed remained staged. In the next report your cab may begin initial assembly, the frame build may continue, the pump house may continue initial assembly, and the body may begin the paint process.