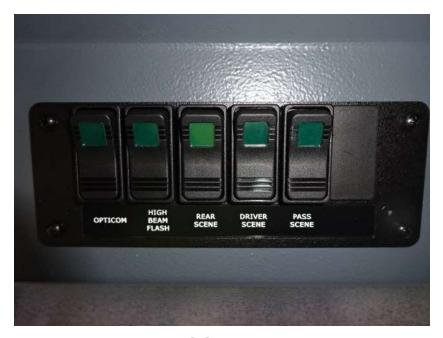

## Photo Album for West Springfield Fire Department, MA Job 38084 April 28, 2023

In this report the cab and pump house were installed on the frame while the body completed paint and was staged. In the next report your chassis may remain staged while the body may begin initial assembly.



DSC07000



DSC07002



DSC07001



DSC07003



DSC07004



DSC07006



DSC07005



DSC07007





DSC07008



DSC07010



DSC07009



DSC07011





DSC07012



DSC07014



DSC07013



DSC07015



DSC07016



DSC07018



DSC07017



DSC07019





DSC07020



DSC07022



DSC07021



DSC07023



DSC07024



DSC07026



DSC07025



DSC07027





DSC07028



DSC07030



DSC07029



DSC07031





DSC07032



DSC04789



DSC04788



DSC04790









DSC04792