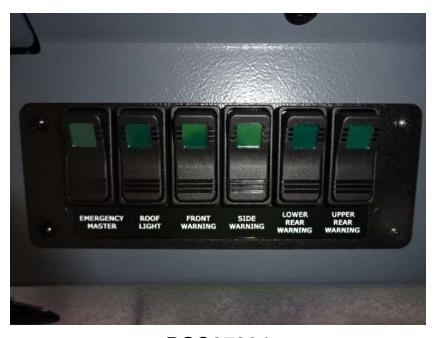

## Photo Album for West Springfield Fire Department, MA Job 38084 April 28, 2023

In this report the cab and pump house were installed on the frame while the body completed paint and was staged. In the next report your chassis may remain staged while the body may begin initial assembly.



DSC07000



DSC07002



DSC07001



DSC07003



DSC07004



DSC07006



DSC07005



DSC07007





DSC07008



DSC07010



DSC07009



DSC07011





DSC07012



DSC07014



DSC07013



DSC07015



DSC07016



DSC07018



DSC07017



DSC07019





DSC07020



DSC07022



DSC07021



DSC07023



DSC07024



DSC07026



DSC07025



DSC07027





DSC07028



DSC07030



DSC07029



DSC07031





DSC07032



DSC04789



DSC04788



DSC04790









DSC04792