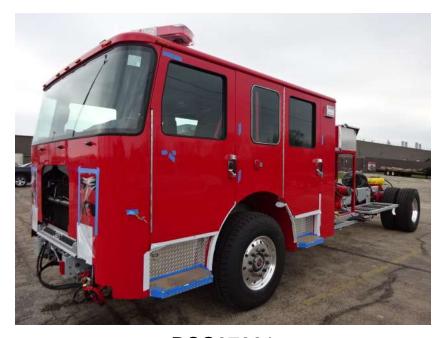

## Photo Album for West Springfield Fire Department, MA Job 38084 April 28, 2023

In this report the cab and pump house were installed on the frame while the body completed paint and was staged. In the next report your chassis may remain staged while the body may begin initial assembly.