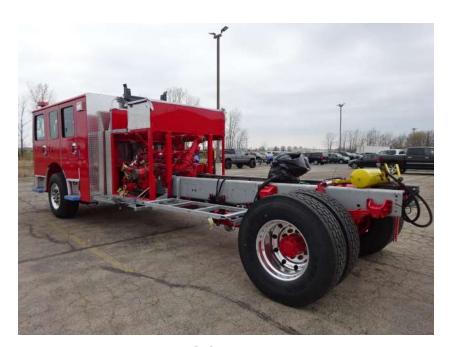

## Photo Album for West Springfield Fire Department, MA Job 38084 April 28, 2023

In this report the cab and pump house were installed on the frame while the body completed paint and was staged. In the next report your chassis may remain staged while the body may begin initial assembly.