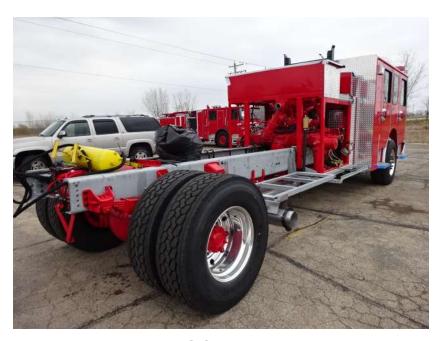

## Photo Album for West Springfield Fire Department, MA Job 38084 April 28, 2023

In this report the cab and pump house were installed on the frame while the body completed paint and was staged. In the next report your chassis may remain staged while the body may begin initial assembly.