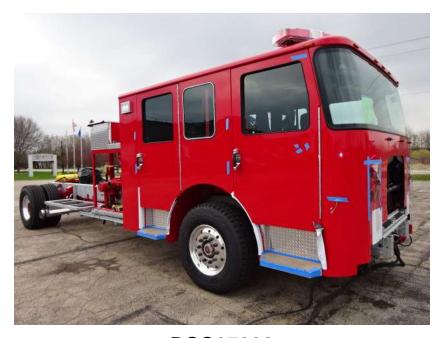

## Photo Album for West Springfield Fire Department, MA Job 38084 April 28, 2023

In this report the cab and pump house were installed on the frame while the body completed paint and was staged. In the next report your chassis may remain staged while the body may begin initial assembly.