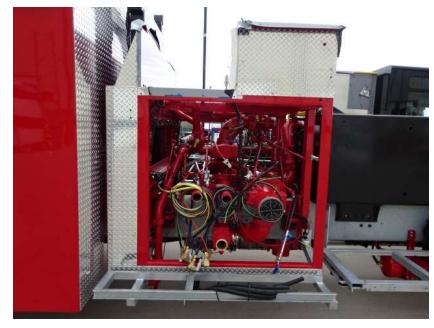

## Photo Album for West Springfield Fire Department, MA Job 38084 May 05, 2023

In this report the torque box was installed on the chassis while the body began initial assembly. In the next report your chassis may remain staged while the body may continue initial assembly.

DSC04787

© 2005 - 2023 Fire & Safety Consulting, LLC Neenah, Wisconsin 54956

DSC04791

DSC04793 © 2005 - 2023 Fire & Safety Consulting, LLC Neenah, Wisconsin 54956

DSC04795

DSC04797 © 2005 - 2023 Fire & Safety Consulting, LLC Neenah, Wisconsin 54956