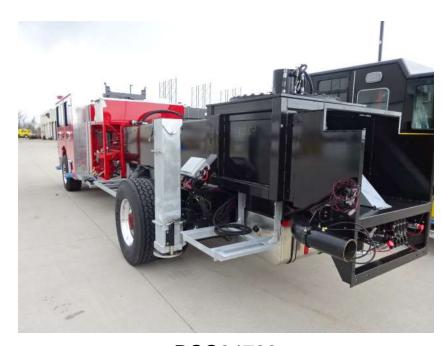

## Photo Album for West Springfield Fire Department, MA Job 38084 May 05, 2023

In this report the torque box was installed on the chassis while the body began initial assembly. In the next report your chassis may remain staged while the body may continue initial assembly.

DSC04799

© 2005 - 2023 Fire & Safety Consulting, LLC Neenah, Wisconsin 54956

DSC04802

DSC01302

DSC01304 © 2005 - 2023 Fire & Safety Consulting, LLC Neenah, Wisconsin 54956