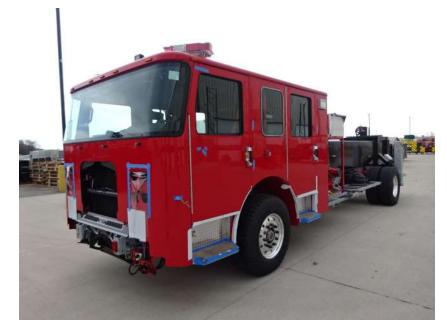

## Photo Album for West Springfield Fire Department, MA Job 38084 May 05, 2023

In this report the torque box was installed on the chassis while the body began initial assembly. In the next report your chassis may remain staged while the body may continue initial assembly.