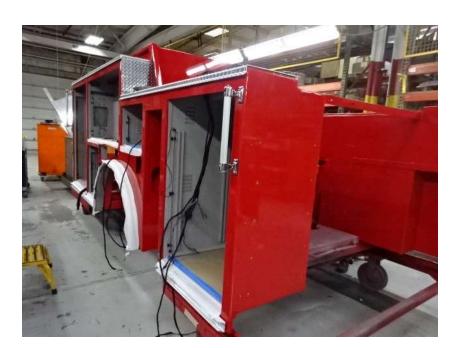

## Photo Album for West Springfield Fire Department, MA Job 38084 May 05, 2023

In this report the torque box was installed on the chassis while the body began initial assembly. In the next report your chassis may remain staged while the body may continue initial assembly.