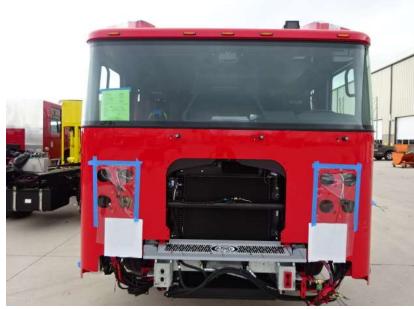

## Photo Album for West Springfield Fire Department, MA Job 38084 May 05, 2023

In this report the torque box was installed on the chassis while the body began initial assembly. In the next report your chassis may remain staged while the body may continue initial assembly.