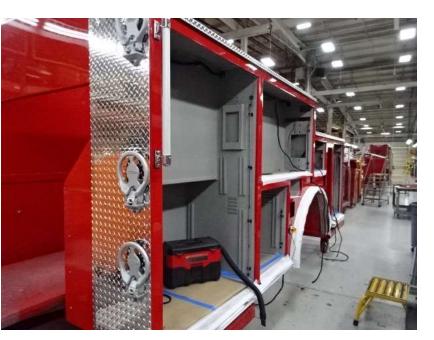

## Photo Album for West Springfield Fire Department, MA Job 38084 May 05, 2023

In this report the torque box was installed on the chassis while the body began initial assembly. In the next report your chassis may remain staged while the body may continue initial assembly.