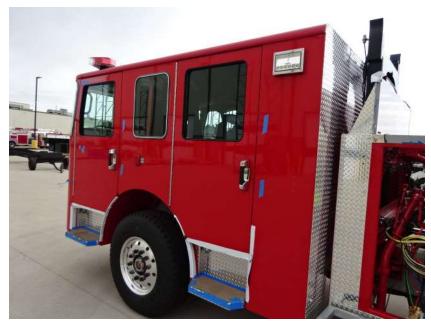

## Photo Album for West Springfield Fire Department, MA Job 38084 May 05, 2023

In this report the torque box was installed on the chassis while the body began initial assembly. In the next report your chassis may remain staged while the body may continue initial assembly.

DSC04787

© 2005 - 2023 Fire & Safety Consulting, LLC Neenah, Wisconsin 54956

DSC04791

DSC04793 © 2005 - 2023 Fire & Safety Consulting, LLC Neenah, Wisconsin 54956

DSC04795

DSC04797 © 2005 - 2023 Fire & Safety Consulting, LLC Neenah, Wisconsin 54956