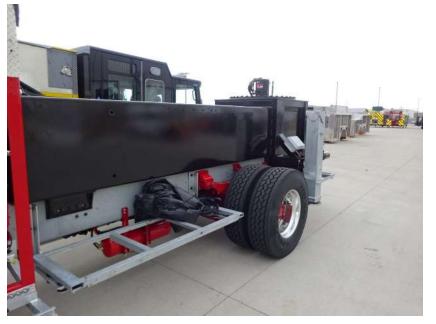

## Photo Album for West Springfield Fire Department, MA Job 38084 May 05, 2023

In this report the torque box was installed on the chassis while the body began initial assembly. In the next report your chassis may remain staged while the body may continue initial assembly.

DSC04787

© 2005 - 2023 Fire & Safety Consulting, LLC Neenah, Wisconsin 54956

DSC04791

DSC04793 © 2005 - 2023 Fire & Safety Consulting, LLC Neenah, Wisconsin 54956

DSC04795

DSC04797 © 2005 - 2023 Fire & Safety Consulting, LLC Neenah, Wisconsin 54956