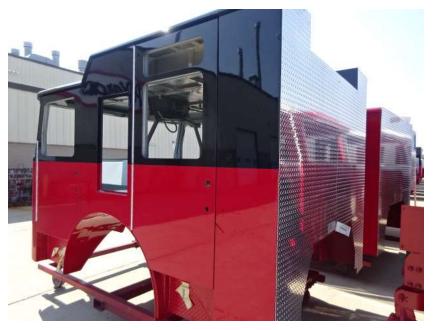

## Photo Album for Marlborough Fire Department, MA Job 39612 June 23, 2023

In this report your cab completed paint and started initial assembly, the pump house completed initial assembly and was staged, and the body began the paint process. In the next report your cab may continue initial assembly, the pump house may remain staged, and the body may continue through paint.

DSC04824

DSC04823

DSC04825 © 2005 - 2023 Fire & Safety Consulting, LLC Neenah, Wisconsin 54956

DSC05189

DSC05191 © 2005 - 2023 Fire & Safety Consulting, LLC Neenah, Wisconsin 54956

DSC04745

DSC04747 © 2005 - 2023 Fire & Safety Consulting, LLC Neenah, Wisconsin 54956