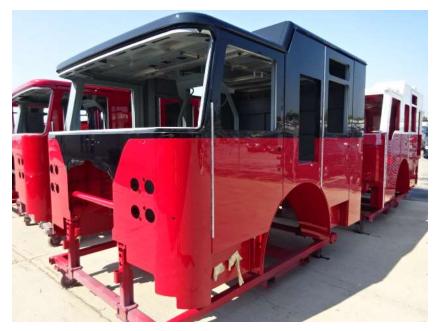

## Photo Album for Marlborough Fire Department, MA Job 39612 June 23, 2023

In this report your cab completed paint and started initial assembly, the pump house completed initial assembly and was staged, and the body began the paint process. In the next report your cab may continue initial assembly, the pump house may remain staged, and the body may continue through paint.

DSC04824

DSC04823

DSC04825 © 2005 - 2023 Fire & Safety Consulting, LLC Neenah, Wisconsin 54956

DSC05189

DSC05191 © 2005 - 2023 Fire & Safety Consulting, LLC Neenah, Wisconsin 54956

DSC04745

DSC04747 © 2005 - 2023 Fire & Safety Consulting, LLC Neenah, Wisconsin 54956