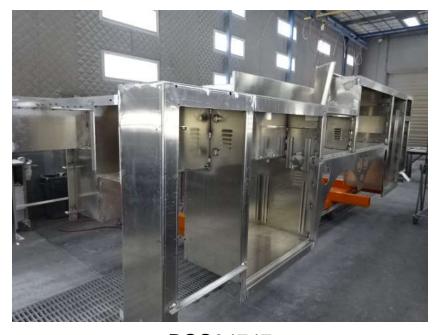

## Photo Album for Marlborough Fire Department, MA Job 39612 June 23, 2023

In this report your cab completed paint and started initial assembly, the pump house completed initial assembly and was staged, and the body began the paint process. In the next report your cab may continue initial assembly, the pump house may remain staged, and the body may continue through paint.