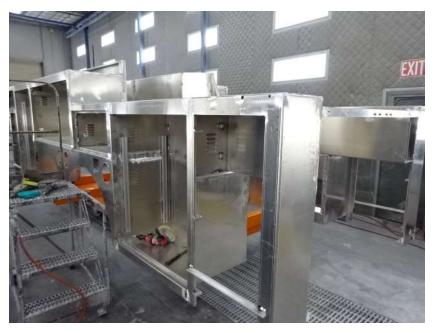

## Photo Album for Marlborough Fire Department, MA Job 39612 June 23, 2023

In this report your cab completed paint and started initial assembly, the pump house completed initial assembly and was staged, and the body began the paint process. In the next report your cab may continue initial assembly, the pump house may remain staged, and the body may continue through paint.