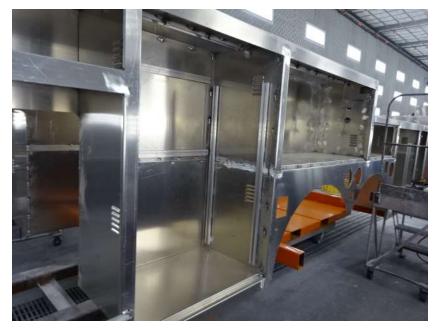

## Photo Album for Marlborough Fire Department, MA Job 39612 June 23, 2023

In this report your cab completed paint and started initial assembly, the pump house completed initial assembly and was staged, and the body began the paint process. In the next report your cab may continue initial assembly, the pump house may remain staged, and the body may continue through paint.