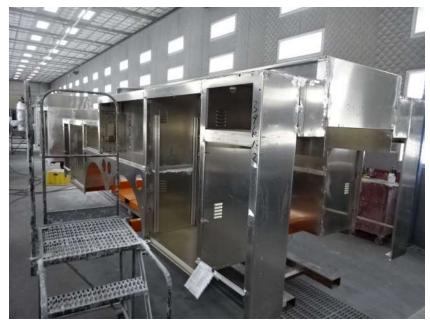

## Photo Album for Marlborough Fire Department, MA Job 39612 June 23, 2023

In this report your cab completed paint and started initial assembly, the pump house completed initial assembly and was staged, and the body began the paint process. In the next report your cab may continue initial assembly, the pump house may remain staged, and the body may continue through paint.