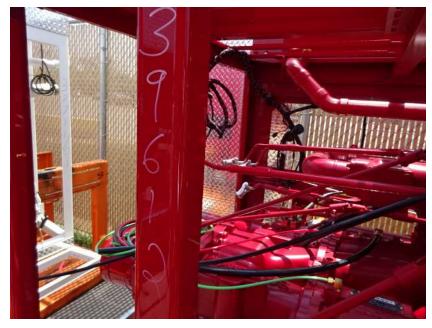

## Photo Album for Marlborough Fire Department, MA Job 39612 June 23, 2023

In this report your cab completed paint and started initial assembly, the pump house completed initial assembly and was staged, and the body began the paint process. In the next report your cab may continue initial assembly, the pump house may remain staged, and the body may continue through paint.