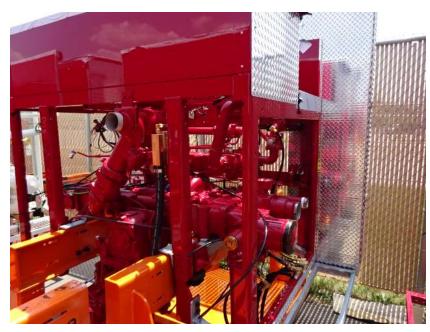

## Photo Album for Marlborough Fire Department, MA Job 39612 June 23, 2023

In this report your cab completed paint and started initial assembly, the pump house completed initial assembly and was staged, and the body began the paint process. In the next report your cab may continue initial assembly, the pump house may remain staged, and the body may continue through paint.