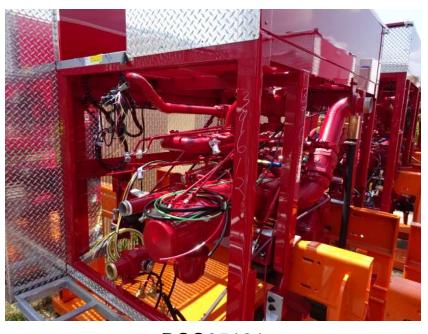

## Photo Album for Marlborough Fire Department, MA Job 39612 June 23, 2023

In this report your cab completed paint and started initial assembly, the pump house completed initial assembly and was staged, and the body began the paint process. In the next report your cab may continue initial assembly, the pump house may remain staged, and the body may continue through paint.