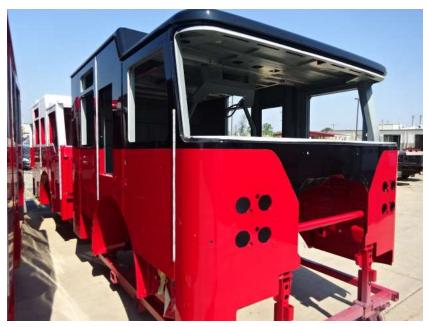

## Photo Album for Marlborough Fire Department, MA Job 39612 June 23, 2023

In this report your cab completed paint and started initial assembly, the pump house completed initial assembly and was staged, and the body began the paint process. In the next report your cab may continue initial assembly, the pump house may remain staged, and the body may continue through paint.