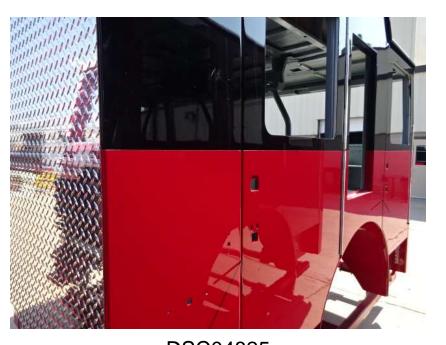

## Photo Album for Marlborough Fire Department, MA Job 39612 June 23, 2023

In this report your cab completed paint and started initial assembly, the pump house completed initial assembly and was staged, and the body began the paint process. In the next report your cab may continue initial assembly, the pump house may remain staged, and the body may continue through paint.

DSC04824

DSC04823

DSC04825 © 2005 - 2023 Fire & Safety Consulting, LLC Neenah, Wisconsin 54956

DSC05189

DSC05191 © 2005 - 2023 Fire & Safety Consulting, LLC Neenah, Wisconsin 54956

DSC04745

DSC04747 © 2005 - 2023 Fire & Safety Consulting, LLC Neenah, Wisconsin 54956