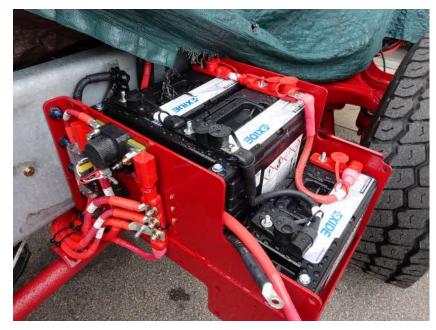

# **In-Production Photo Report for** Marlborough Fire Department, MA Job# 39612 Status as of July 28, 2023

Since your last report the cab completed initial assembly and was staged, the frame build began, the pump house remained staged, the body began initial assembly, and the aerial device arrived and was staged. In the next report the cab may remain staged, the frame build may continue, the pump house may remain staged, the body may continue initial assembly, and the aerial device may remain staged to begin assembly.