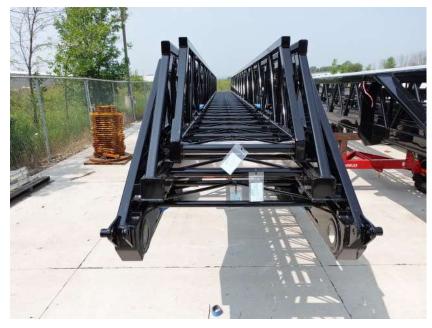

# **In-Production Photo Report for** Marlborough Fire Department, MA Job# 39612 Status as of July 28, 2023

Since your last report the cab completed initial assembly and was staged, the frame build began, the pump house remained staged, the body began initial assembly, and the aerial device arrived and was staged. In the next report the cab may remain staged, the frame build may continue, the pump house may remain staged, the body may continue initial assembly, and the aerial device may remain staged to begin assembly.

DSC01407

DSC01408

198 er Date 7-20-2 Material <u>101</u> Ser. No. <u>39612-01</u> DO me 1000 or ents

DSC03029

https://allegiancefr.com