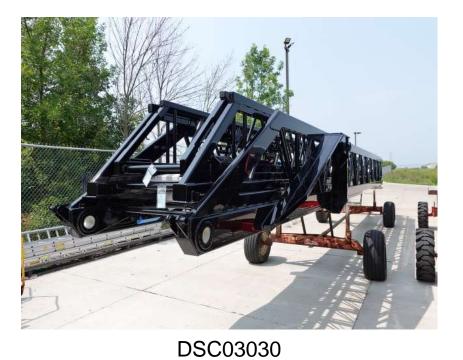

# **In-Production Photo Report for** Marlborough Fire Department, MA Job# 39612 Status as of July 28, 2023

Since your last report the cab completed initial assembly and was staged, the frame build began, the pump house remained staged, the body began initial assembly, and the aerial device arrived and was staged. In the next report the cab may remain staged, the frame build may continue, the pump house may remain staged, the body may continue initial assembly, and the aerial device may remain staged to begin assembly.