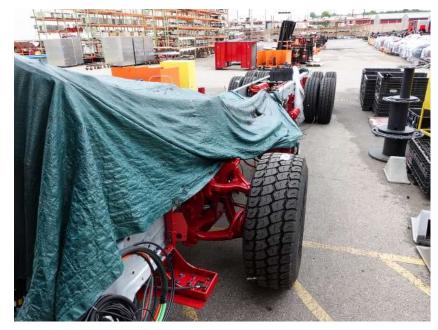

# **In-Production Photo Report for** Marlborough Fire Department, MA Job# 39612 Status as of July 28, 2023

Since your last report the cab completed initial assembly and was staged, the frame build began, the pump house remained staged, the body began initial assembly, and the aerial device arrived and was staged. In the next report the cab may remain staged, the frame build may continue, the pump house may remain staged, the body may continue initial assembly, and the aerial device may remain staged to begin assembly.