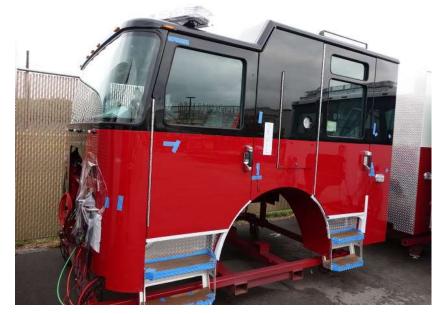

# **In-Production Photo Report for** Marlborough Fire Department, MA Job# 39612 Status as of July 28, 2023

Since your last report the cab completed initial assembly and was staged, the frame build began, the pump house remained staged, the body began initial assembly, and the aerial device arrived and was staged. In the next report the cab may remain staged, the frame build may continue, the pump house may remain staged, the body may continue initial assembly, and the aerial device may remain staged to begin assembly.