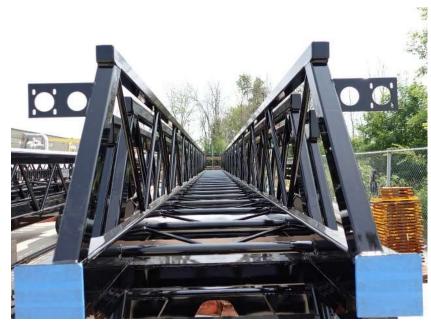

# **In-Production Photo Report for** Marlborough Fire Department, MA Job# 39612 Status as of July 28, 2023

Since your last report the cab completed initial assembly and was staged, the frame build began, the pump house remained staged, the body began initial assembly, and the aerial device arrived and was staged. In the next report the cab may remain staged, the frame build may continue, the pump house may remain staged, the body may continue initial assembly, and the aerial device may remain staged to begin assembly.