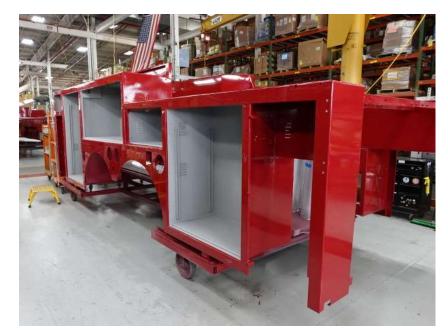

# **In-Production Photo Report for** Marlborough Fire Department, MA Job# 39612 Status as of July 28, 2023

Since your last report the cab completed initial assembly and was staged, the frame build began, the pump house remained staged, the body began initial assembly, and the aerial device arrived and was staged. In the next report the cab may remain staged, the frame build may continue, the pump house may remain staged, the body may continue initial assembly, and the aerial device may remain staged to begin assembly.