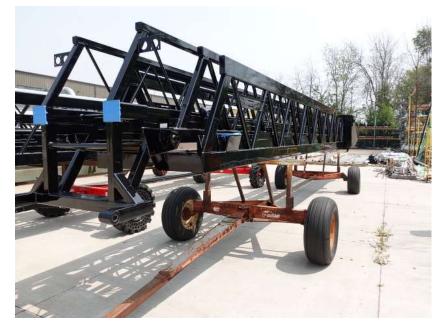

# **In-Production Photo Report for** Marlborough Fire Department, MA Job# 39612 Status as of July 28, 2023

Since your last report the cab completed initial assembly and was staged, the frame build began, the pump house remained staged, the body began initial assembly, and the aerial device arrived and was staged. In the next report the cab may remain staged, the frame build may continue, the pump house may remain staged, the body may continue initial assembly, and the aerial device may remain staged to begin assembly.