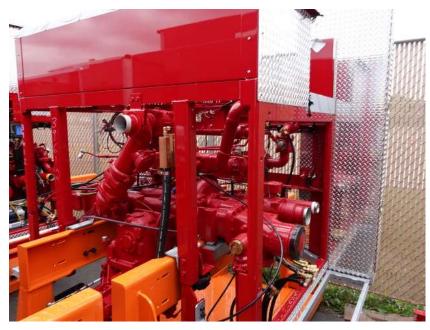

# **In-Production Photo Report for** Marlborough Fire Department, MA Job# 39612 Status as of July 28, 2023

Since your last report the cab completed initial assembly and was staged, the frame build began, the pump house remained staged, the body began initial assembly, and the aerial device arrived and was staged. In the next report the cab may remain staged, the frame build may continue, the pump house may remain staged, the body may continue initial assembly, and the aerial device may remain staged to begin assembly.