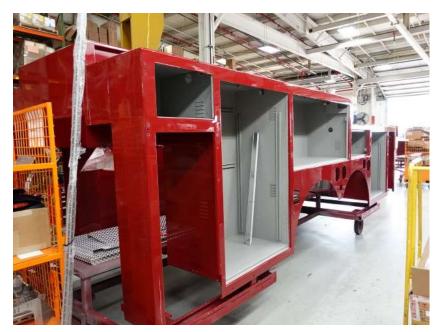

# **In-Production Photo Report for** Marlborough Fire Department, MA Job# 39612 Status as of July 28, 2023

Since your last report the cab completed initial assembly and was staged, the frame build began, the pump house remained staged, the body began initial assembly, and the aerial device arrived and was staged. In the next report the cab may remain staged, the frame build may continue, the pump house may remain staged, the body may continue initial assembly, and the aerial device may remain staged to begin assembly.