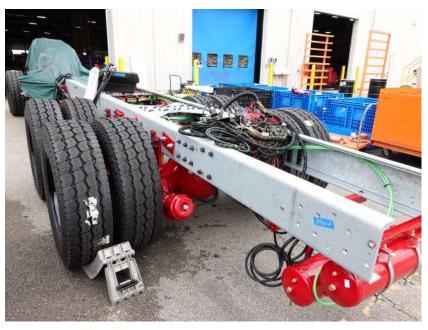

# **In-Production Photo Report for** Marlborough Fire Department, MA Job# 39612 Status as of July 28, 2023

Since your last report the cab completed initial assembly and was staged, the frame build began, the pump house remained staged, the body began initial assembly, and the aerial device arrived and was staged. In the next report the cab may remain staged, the frame build may continue, the pump house may remain staged, the body may continue initial assembly, and the aerial device may remain staged to begin assembly.