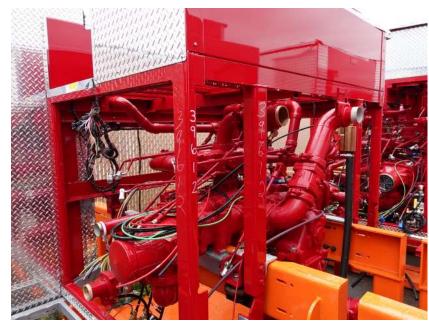

# **In-Production Photo Report for** Marlborough Fire Department, MA Job# 39612 Status as of July 28, 2023

Since your last report the cab completed initial assembly and was staged, the frame build began, the pump house remained staged, the body began initial assembly, and the aerial device arrived and was staged. In the next report the cab may remain staged, the frame build may continue, the pump house may remain staged, the body may continue initial assembly, and the aerial device may remain staged to begin assembly.