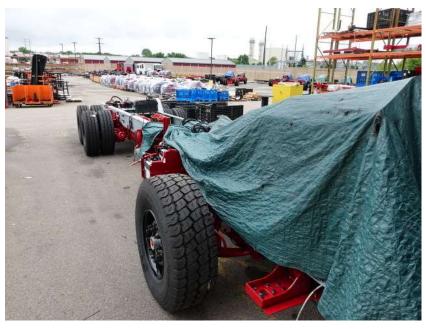

# **In-Production Photo Report for** Marlborough Fire Department, MA Job# 39612 Status as of July 28, 2023

Since your last report the cab completed initial assembly and was staged, the frame build began, the pump house remained staged, the body began initial assembly, and the aerial device arrived and was staged. In the next report the cab may remain staged, the frame build may continue, the pump house may remain staged, the body may continue initial assembly, and the aerial device may remain staged to begin assembly.