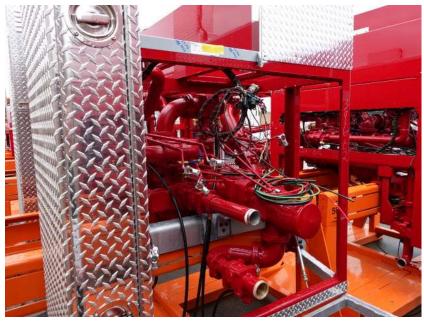

# **In-Production Photo Report for** Marlborough Fire Department, MA Job# 39612 Status as of July 28, 2023

Since your last report the cab completed initial assembly and was staged, the frame build began, the pump house remained staged, the body began initial assembly, and the aerial device arrived and was staged. In the next report the cab may remain staged, the frame build may continue, the pump house may remain staged, the body may continue initial assembly, and the aerial device may remain staged to begin assembly.