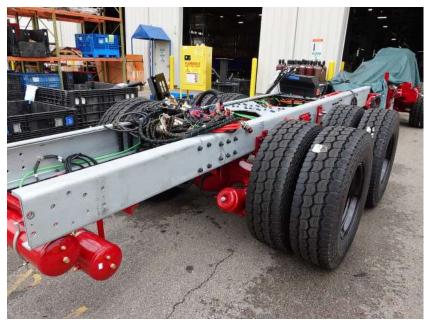

# **In-Production Photo Report for** Marlborough Fire Department, MA Job# 39612 Status as of July 28, 2023

Since your last report the cab completed initial assembly and was staged, the frame build began, the pump house remained staged, the body began initial assembly, and the aerial device arrived and was staged. In the next report the cab may remain staged, the frame build may continue, the pump house may remain staged, the body may continue initial assembly, and the aerial device may remain staged to begin assembly.