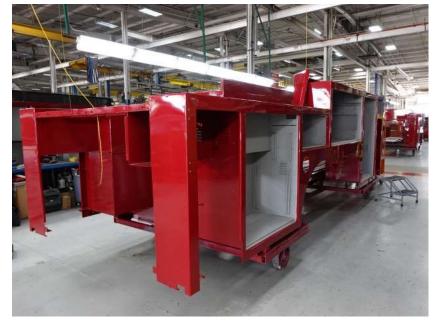

# **In-Production Photo Report for** Marlborough Fire Department, MA Job# 39612 Status as of July 28, 2023

Since your last report the cab completed initial assembly and was staged, the frame build began, the pump house remained staged, the body began initial assembly, and the aerial device arrived and was staged. In the next report the cab may remain staged, the frame build may continue, the pump house may remain staged, the body may continue initial assembly, and the aerial device may remain staged to begin assembly.