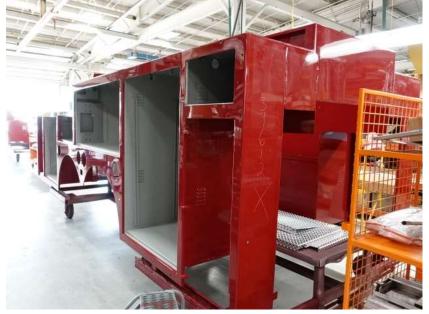

# **In-Production Photo Report for** Marlborough Fire Department, MA Job# 39612 Status as of July 28, 2023

Since your last report the cab completed initial assembly and was staged, the frame build began, the pump house remained staged, the body began initial assembly, and the aerial device arrived and was staged. In the next report the cab may remain staged, the frame build may continue, the pump house may remain staged, the body may continue initial assembly, and the aerial device may remain staged to begin assembly.