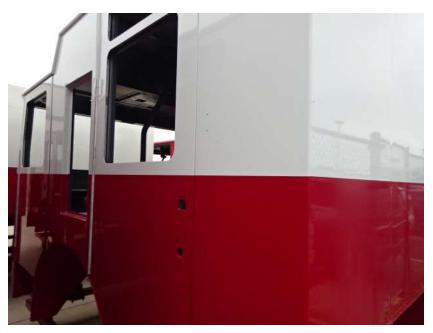

## Photo Album for Winchester Fire Department, MA Job 38226 June 16, 2023

In this report your cab made progress through paint and was staged, the pump house continued initial assembly, and the body began the paint process. In the next report your cab may remain staged, the pump house may continue initial assembly, and the body may continue through paint.