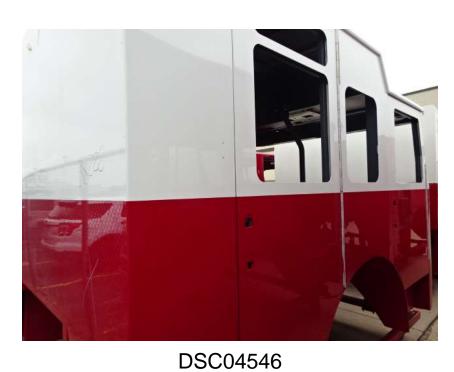

## Photo Album for Winchester Fire Department, MA Job 38226 June 16, 2023

In this report your cab made progress through paint and was staged, the pump house continued initial assembly, and the body began the paint process. In the next report your cab may remain staged, the pump house may continue initial assembly, and the body may continue through paint.