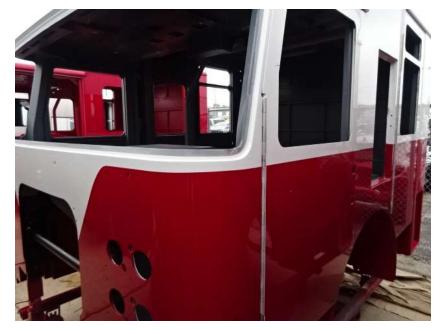

## Photo Album for Winchester Fire Department, MA Job 38226 June 16, 2023

In this report your cab made progress through paint and was staged, the pump house continued initial assembly, and the body began the paint process. In the next report your cab may remain staged, the pump house may continue initial assembly, and the body may continue through paint.