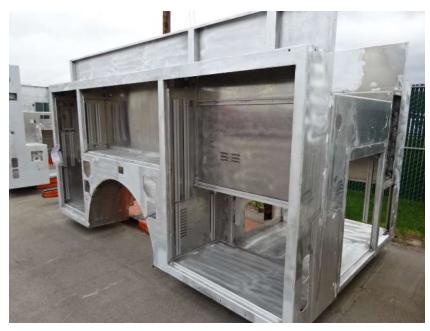

## Photo Album for Winchester Fire Department, MA Job 38226 June 16, 2023

In this report your cab made progress through paint and was staged, the pump house continued initial assembly, and the body began the paint process. In the next report your cab may remain staged, the pump house may continue initial assembly, and the body may continue through paint.

DSC04680

DSC04683

f