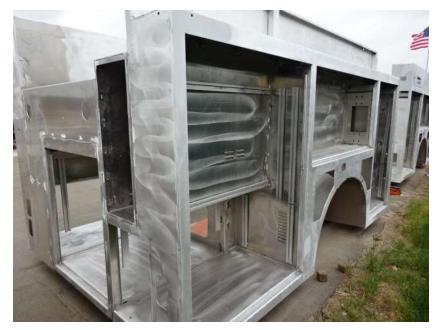

## Photo Album for Winchester Fire Department, MA Job 38226 June 16, 2023

In this report your cab made progress through paint and was staged, the pump house continued initial assembly, and the body began the paint process. In the next report your cab may remain staged, the pump house may continue initial assembly, and the body may continue through paint.

DSC04680

DSC04683

f