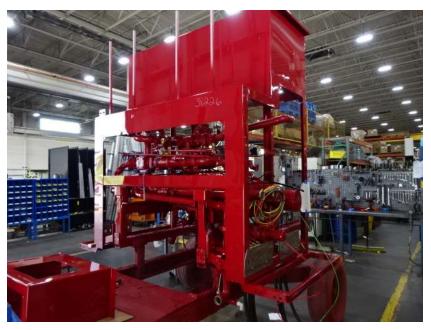

## Photo Album for Winchester Fire Department, MA Job 38226 June 16, 2023

In this report your cab made progress through paint and was staged, the pump house continued initial assembly, and the body began the paint process. In the next report your cab may remain staged, the pump house may continue initial assembly, and the body may continue through paint.