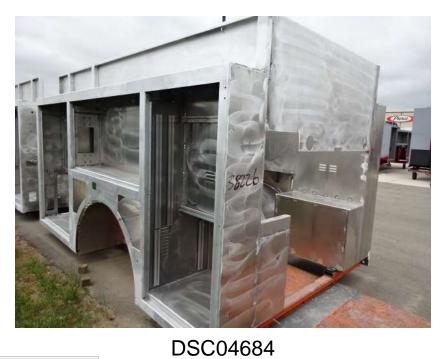

## Photo Album for Winchester Fire Department, MA Job 38226 June 16, 2023

In this report your cab made progress through paint and was staged, the pump house continued initial assembly, and the body began the paint process. In the next report your cab may remain staged, the pump house may continue initial assembly, and the body may continue through paint.

DSC04544

© 2005 - 2023 Fire & Safety Consulting, LLC Neenah, Wisconsin 54956

DSC04545

DSC07108

DSC07110 © 2005 - 2023 Fire & Safety Consulting, LLC Neenah, Wisconsin 54956

DSC07112

DSC04681 © 2005 - 2023 Fire & Safety Consulting, LLC Neenah, Wisconsin 54956