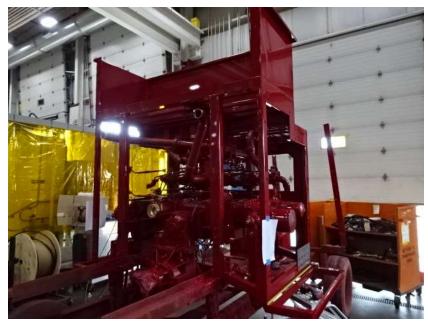

## Photo Album for Winchester Fire Department, MA Job 38226 June 16, 2023

In this report your cab made progress through paint and was staged, the pump house continued initial assembly, and the body began the paint process. In the next report your cab may remain staged, the pump house may continue initial assembly, and the body may continue through paint.