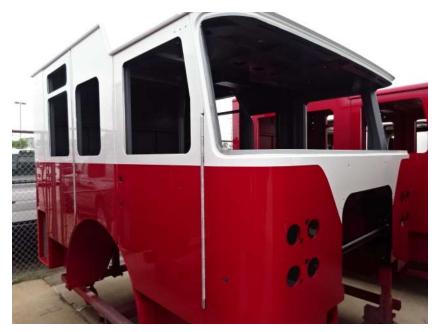

## Photo Album for Winchester Fire Department, MA Job 38226 June 16, 2023

In this report your cab made progress through paint and was staged, the pump house continued initial assembly, and the body began the paint process. In the next report your cab may remain staged, the pump house may continue initial assembly, and the body may continue through paint.