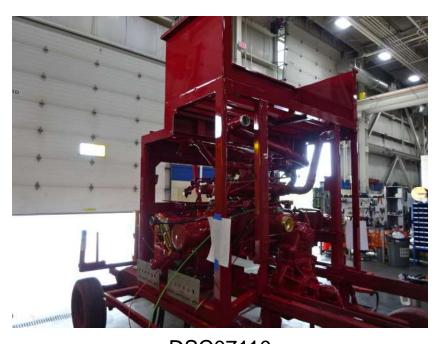

## Photo Album for Winchester Fire Department, MA Job 38226 June 16, 2023

In this report your cab made progress through paint and was staged, the pump house continued initial assembly, and the body began the paint process. In the next report your cab may remain staged, the pump house may continue initial assembly, and the body may continue through paint.