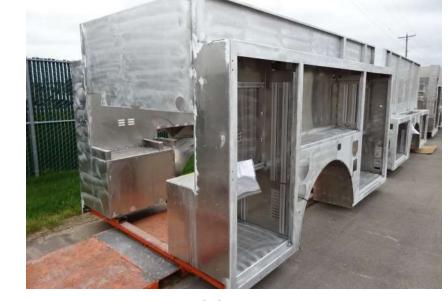

## Photo Album for Winchester Fire Department, MA Job 38226 June 16, 2023

In this report your cab made progress through paint and was staged, the pump house continued initial assembly, and the body began the paint process. In the next report your cab may remain staged, the pump house may continue initial assembly, and the body may continue through paint.