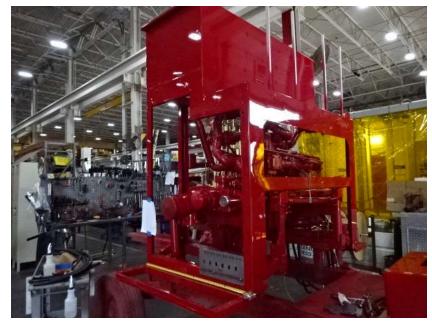

## Photo Album for Winchester Fire Department, MA Job 38226 June 16, 2023

In this report your cab made progress through paint and was staged, the pump house continued initial assembly, and the body began the paint process. In the next report your cab may remain staged, the pump house may continue initial assembly, and the body may continue through paint.