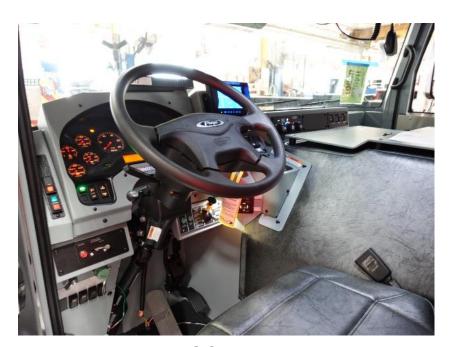

## In-Production Photo Report for Marlborough Fire Department, MA

Job# 39612

Status as of August 11, 2023

In this report the torque box and body were installed on the chassis followed by the start of final assembly while the aerial device remained staged (no photos). In the next report the final assembly may continue while the aerial device may begin initial assembly.