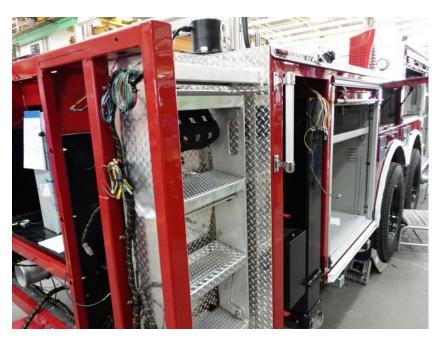

## In-Production Photo Report for Marlborough Fire Department, MA

Job# 39612

Status as of August 11, 2023

In this report the torque box and body were installed on the chassis followed by the start of final assembly while the aerial device remained staged (no photos). In the next report the final assembly may continue while the aerial device may begin initial assembly.