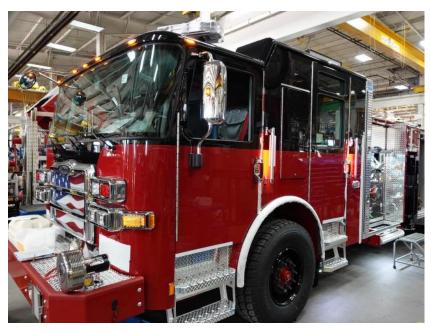

## In-Production Photo Report for Marlborough Fire Department, MA

Job# 39612

Status as of August 11, 2023

In this report the torque box and body were installed on the chassis followed by the start of final assembly while the aerial device remained staged (no photos). In the next report the final assembly may continue while the aerial device may begin initial assembly.