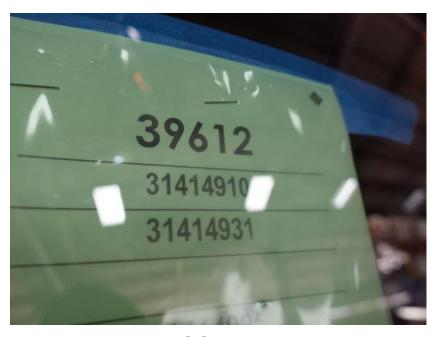

## In-Production Photo Report for Marlborough Fire Department, MA

Job# 39612

Status as of August 11, 2023

In this report the torque box and body were installed on the chassis followed by the start of final assembly while the aerial device remained staged (no photos). In the next report the final assembly may continue while the aerial device may begin initial assembly.