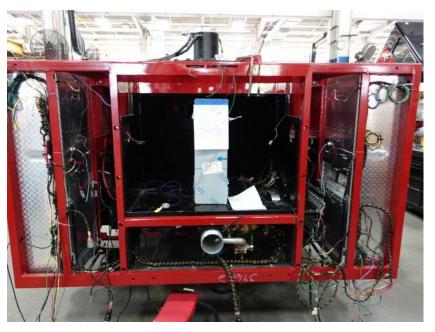

## In-Production Photo Report for Marlborough Fire Department, MA

Job# 39612

Status as of August 11, 2023

In this report the torque box and body were installed on the chassis followed by the start of final assembly while the aerial device remained staged (no photos). In the next report the final assembly may continue while the aerial device may begin initial assembly.