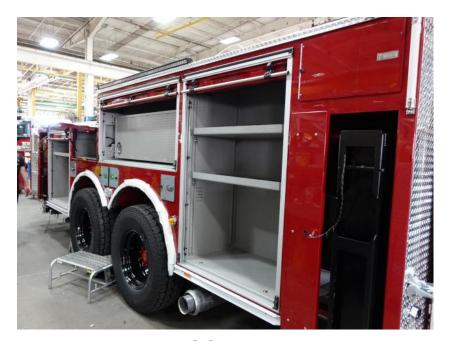

## In-Production Photo Report for Marlborough Fire Department, MA

Job# 39612

Status as of August 11, 2023

In this report the torque box and body were installed on the chassis followed by the start of final assembly while the aerial device remained staged (no photos). In the next report the final assembly may continue while the aerial device may begin initial assembly.