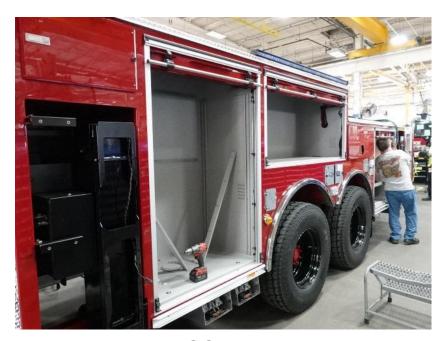

## In-Production Photo Report for Marlborough Fire Department, MA

Job# 39612

Status as of August 11, 2023

In this report the torque box and body were installed on the chassis followed by the start of final assembly while the aerial device remained staged (no photos). In the next report the final assembly may continue while the aerial device may begin initial assembly.