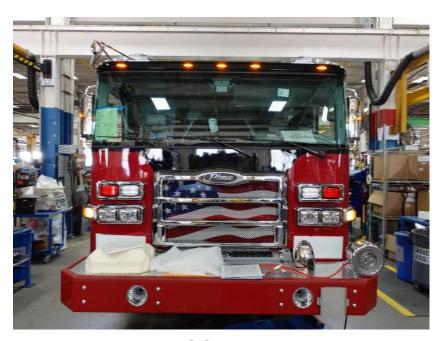

## In-Production Photo Report for Marlborough Fire Department, MA

Job# 39612

Status as of August 11, 2023

In this report the torque box and body were installed on the chassis followed by the start of final assembly while the aerial device remained staged (no photos). In the next report the final assembly may continue while the aerial device may begin initial assembly.