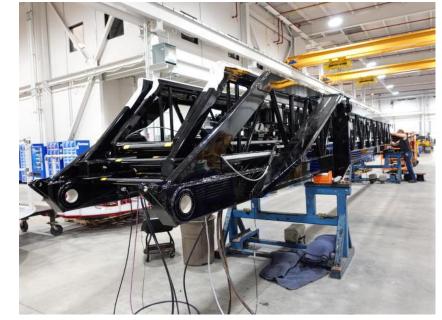

**In-Production Photo Report for** Marlborough Fire Department, MA Job# 39612 Status as of August 25, 2023

In this report the apparatus continued test while the aerial device began assembly. In the next report your apparatus may complete testing while the aerial device may continue assembly.