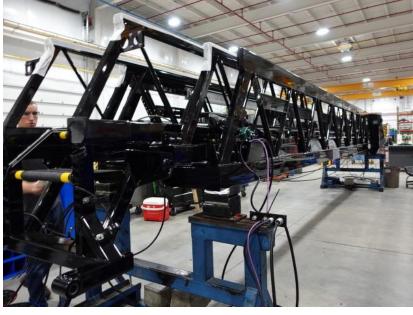

**In-Production Photo Report for** Marlborough Fire Department, MA Job# 39612 Status as of August 25, 2023

In this report the apparatus continued test while the aerial device began assembly. In the next report your apparatus may complete testing while the aerial device may continue assembly.