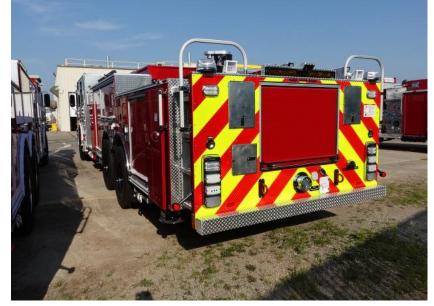

**In-Production Photo Report for** Marlborough Fire Department, MA Job# 39612 Status as of August 25, 2023

In this report the apparatus continued test while the aerial device began assembly. In the next report your apparatus may complete testing while the aerial device may continue assembly.







# DSC03096







### DSC03094

|                                   | 2000                         |                                                                                                                 | Burger                       |                          |                     |                                                                                                                                                               |                                                                                           |                                                              |
|-----------------------------------|------------------------------|-----------------------------------------------------------------------------------------------------------------|----------------------