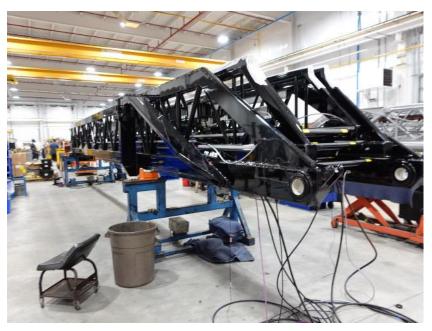

**In-Production Photo Report for** Marlborough Fire Department, MA Job# 39612 Status as of August 25, 2023

In this report the apparatus continued test while the aerial device began assembly. In the next report your apparatus may complete testing while the aerial device may continue assembly.