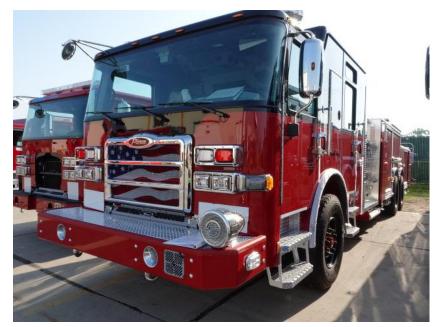

**In-Production Photo Report for** Marlborough Fire Department, MA Job# 39612 Status as of August 25, 2023

In this report the apparatus continued test while the aerial device began assembly. In the next report your apparatus may complete testing while the aerial device may continue assembly.