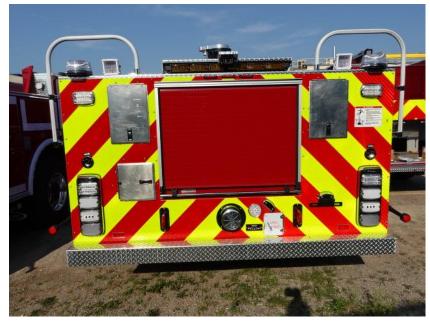

**In-Production Photo Report for** Marlborough Fire Department, MA Job# 39612 Status as of August 25, 2023

In this report the apparatus continued test while the aerial device began assembly. In the next report your apparatus may complete testing while the aerial device may continue assembly.







# DSC03096







### DSC03094

|                                   | 2000                         |                                                                                                                 | Burger                       |                          |                     |                                                                                                                                                               |                                                                                           |                                                              |
|-----------------------------------|------------------------------|-----------------------------------------------------------------------------------------------------------------|------------------------