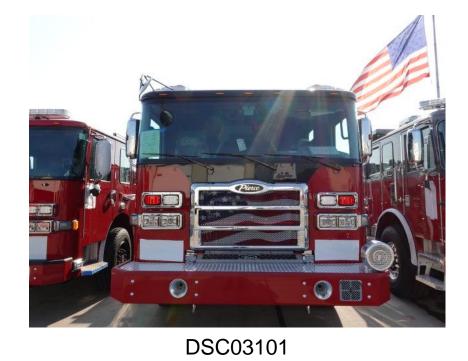

**In-Production Photo Report for** Marlborough Fire Department, MA Job# 39612 Status as of August 25, 2023

In this report the apparatus continued test while the aerial device began assembly. In the next report your apparatus may complete testing while the aerial device may continue assembly.