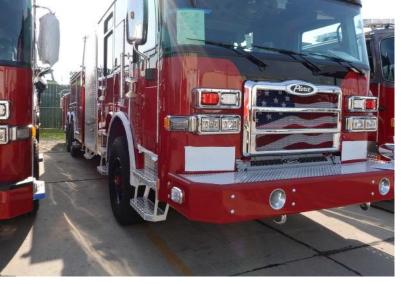

**In-Production Photo Report for** Marlborough Fire Department, MA Job# 39612 Status as of August 25, 2023

In this report the apparatus continued test while the aerial device began assembly. In the next report your apparatus may complete testing while the aerial device may continue assembly.