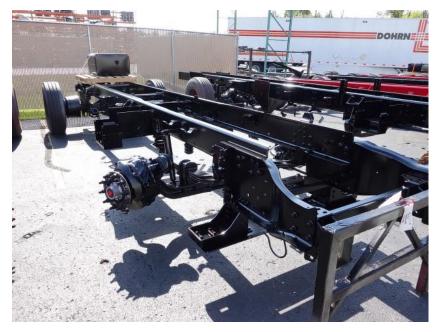

## **In-Production Photo Report for**

Attleboro Fire Department, MA Job# 38049

Status as of September 15, 2023

In this report your cab remained continued the paint process, the frame build began, the pump house began initial assembly, and the body remained staged. In the next report the cab may continue through paint, the frame build may continue, the pump house may continue initial assembly, and the body may begin the paint process.