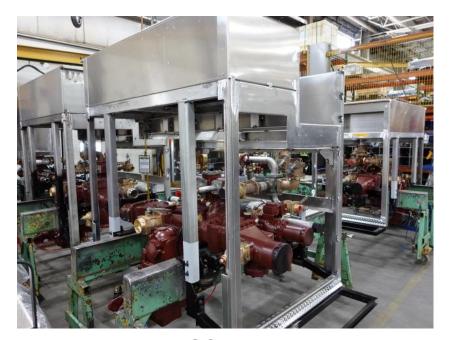

## **In-Production Photo Report for**

Attleboro Fire Department, MA Job# 38049

Status as of September 15, 2023

In this report your cab remained continued the paint process, the frame build began, the pump house began initial assembly, and the body remained staged. In the next report the cab may continue through paint, the frame build may continue, the pump house may continue initial assembly, and the body may begin the paint process.