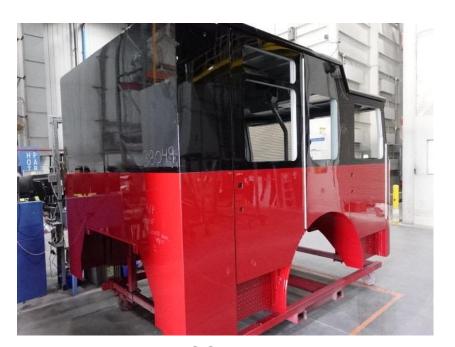

## **In-Production Photo Report for**

Attleboro Fire Department, MA Job# 38049

Status as of September 15, 2023

In this report your cab remained continued the paint process, the frame build began, the pump house began initial assembly, and the body remained staged. In the next report the cab may continue through paint, the frame build may continue, the pump house may continue initial assembly, and the body may begin the paint process.