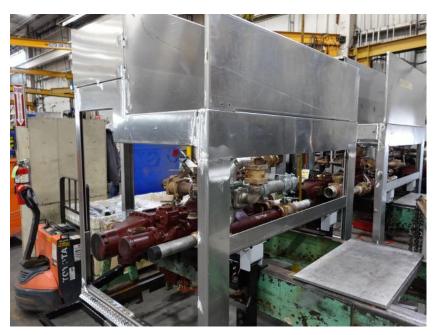

## **In-Production Photo Report for**

Attleboro Fire Department, MA Job# 38049

Status as of September 15, 2023

In this report your cab remained continued the paint process, the frame build began, the pump house began initial assembly, and the body remained staged. In the next report the cab may continue through paint, the frame build may continue, the pump house may continue initial assembly, and the body may begin the paint process.