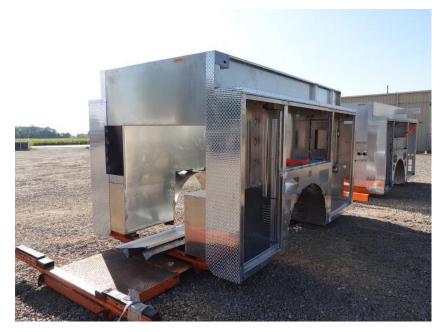

## **In-Production Photo Report for**

Attleboro Fire Department, MA Job# 38049

Status as of September 15, 2023

In this report your cab remained continued the paint process, the frame build began, the pump house began initial assembly, and the body remained staged. In the next report the cab may continue through paint, the frame build may continue, the pump house may continue initial assembly, and the body may begin the paint process.