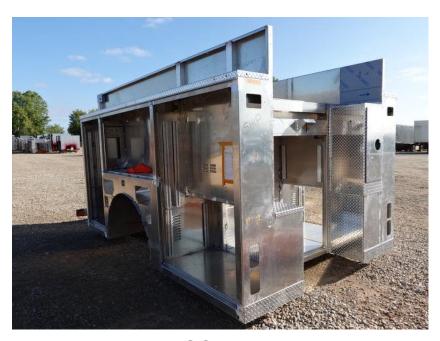

## **In-Production Photo Report for**

Attleboro Fire Department, MA Job# 38049

Status as of September 15, 2023

In this report your cab remained continued the paint process, the frame build began, the pump house began initial assembly, and the body remained staged. In the next report the cab may continue through paint, the frame build may continue, the pump house may continue initial assembly, and the body may begin the paint process.