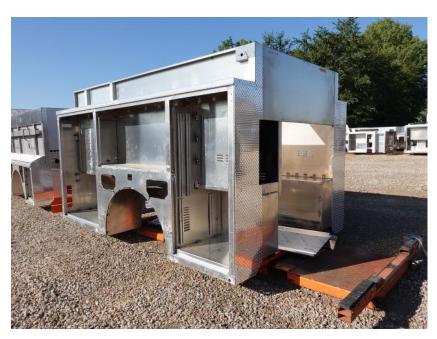

## **In-Production Photo Report for**

Attleboro Fire Department, MA Job# 38049

Status as of September 15, 2023

In this report your cab remained continued the paint process, the frame build began, the pump house began initial assembly, and the body remained staged. In the next report the cab may continue through paint, the frame build may continue, the pump house may continue initial assembly, and the body may begin the paint process.