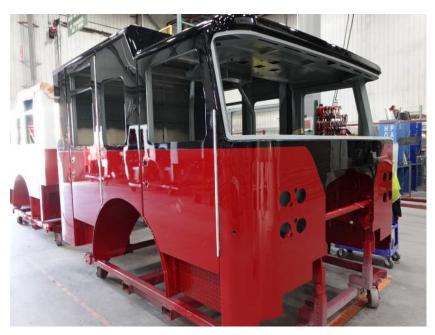

## **In-Production Photo Report for**

Attleboro Fire Department, MA Job# 38049

Status as of September 15, 2023

In this report your cab remained continued the paint process, the frame build began, the pump house began initial assembly, and the body remained staged. In the next report the cab may continue through paint, the frame build may continue, the pump house may continue initial assembly, and the body may begin the paint process.