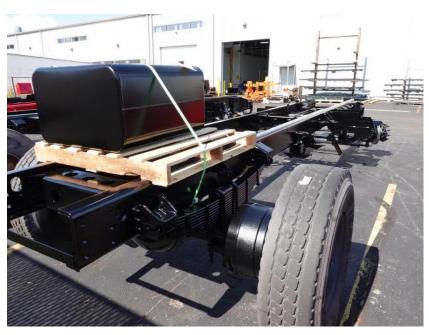

## **In-Production Photo Report for**

Attleboro Fire Department, MA Job# 38049

Status as of September 15, 2023

In this report your cab remained continued the paint process, the frame build began, the pump house began initial assembly, and the body remained staged. In the next report the cab may continue through paint, the frame build may continue, the pump house may continue initial assembly, and the body may begin the paint process.