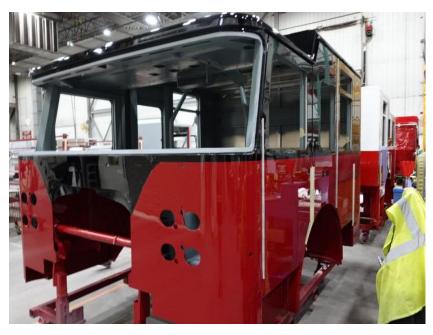

## **In-Production Photo Report for**

Attleboro Fire Department, MA Job# 38049

Status as of September 15, 2023

In this report your cab remained continued the paint process, the frame build began, the pump house began initial assembly, and the body remained staged. In the next report the cab may continue through paint, the frame build may continue, the pump house may continue initial assembly, and the body may begin the paint process.