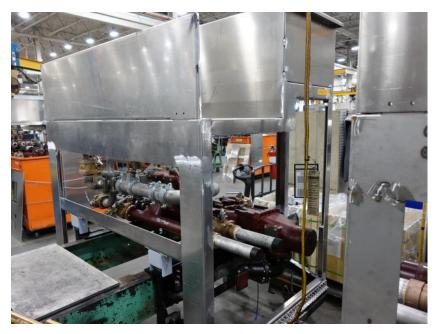

## **In-Production Photo Report for**

Attleboro Fire Department, MA Job# 38049

Status as of September 15, 2023

In this report your cab remained continued the paint process, the frame build began, the pump house began initial assembly, and the body remained staged. In the next report the cab may continue through paint, the frame build may continue, the pump house may continue initial assembly, and the body may begin the paint process.