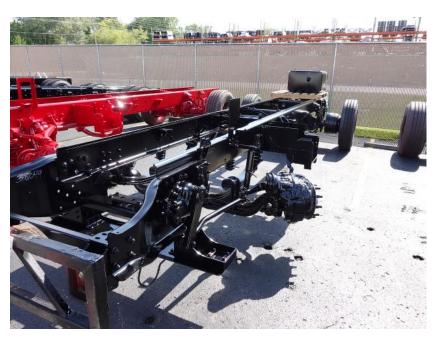

## **In-Production Photo Report for**

Attleboro Fire Department, MA Job# 38049

Status as of September 15, 2023

In this report your cab remained continued the paint process, the frame build began, the pump house began initial assembly, and the body remained staged. In the next report the cab may continue through paint, the frame build may continue, the pump house may continue initial assembly, and the body may begin the paint process.