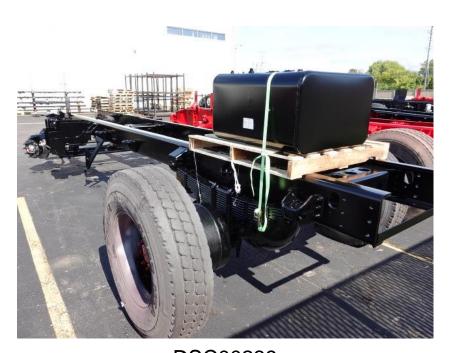

## **In-Production Photo Report for**

Attleboro Fire Department, MA Job# 38049

Status as of September 15, 2023

In this report your cab remained continued the paint process, the frame build began, the pump house began initial assembly, and the body remained staged. In the next report the cab may continue through paint, the frame build may continue, the pump house may continue initial assembly, and the body may begin the paint process.