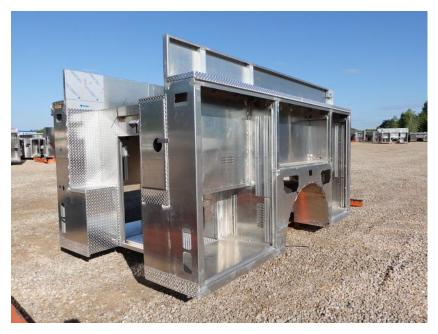

## **In-Production Photo Report for**

Attleboro Fire Department, MA Job# 38049

Status as of September 15, 2023

In this report your cab remained continued the paint process, the frame build began, the pump house began initial assembly, and the body remained staged. In the next report the cab may continue through paint, the frame build may continue, the pump house may continue initial assembly, and the body may begin the paint process.