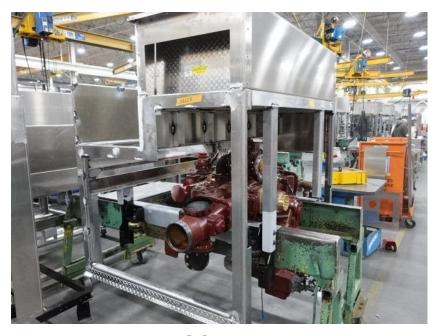

## **In-Production Photo Report for**

Leominster Fire Department, MA Job# 38228

Status as of October 20, 2023

In this report your cab completed paint and began initial assembly, the pump house began initial assembly, and the body began the paint process. In the next report the cab and the pump house may continue initial assembly, and the body may continue through paint.