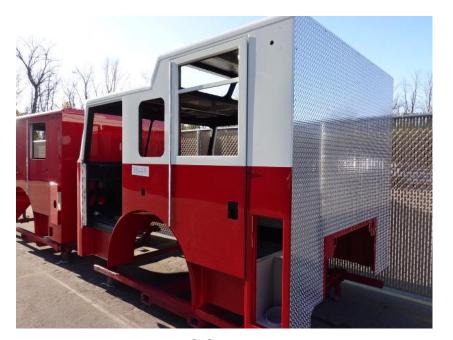

## **In-Production Photo Report for**

Leominster Fire Department, MA Job# 38228

Status as of October 20, 2023

In this report your cab completed paint and began initial assembly, the pump house began initial assembly, and the body began the paint process. In the next report the cab and the pump house may continue initial assembly, and the body may continue through paint.