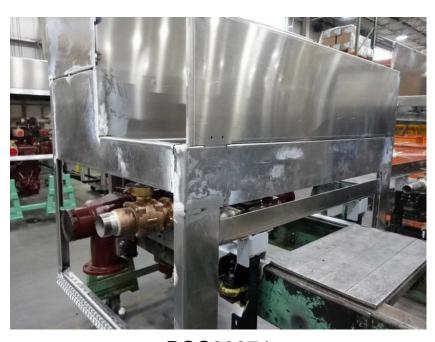

## **In-Production Photo Report for**

Leominster Fire Department, MA Job# 38228

Status as of October 20, 2023

In this report your cab completed paint and began initial assembly, the pump house began initial assembly, and the body began the paint process. In the next report the cab and the pump house may continue initial assembly, and the body may continue through paint.