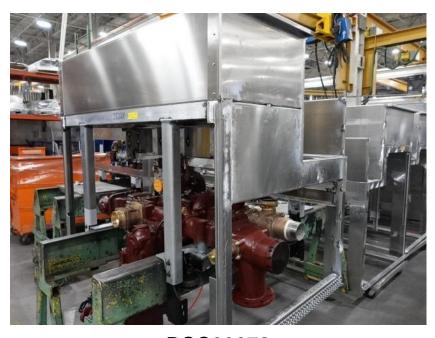

## **In-Production Photo Report for**

Leominster Fire Department, MA Job# 38228

Status as of October 20, 2023

In this report your cab completed paint and began initial assembly, the pump house began initial assembly, and the body began the paint process. In the next report the cab and the pump house may continue initial assembly, and the body may continue through paint.