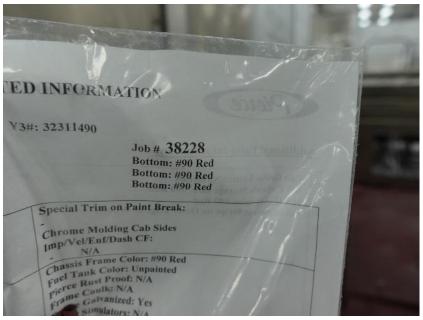

## **In-Production Photo Report for**

Leominster Fire Department, MA Job# 38228

Status as of October 20, 2023

In this report your cab completed paint and began initial assembly, the pump house began initial assembly, and the body began the paint process. In the next report the cab and the pump house may continue initial assembly, and the body may continue through paint.