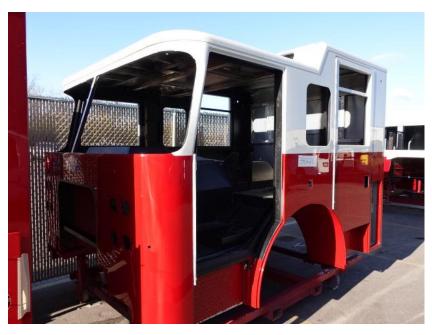

## **In-Production Photo Report for**

Leominster Fire Department, MA Job# 38228

Status as of October 20, 2023

In this report your cab completed paint and began initial assembly, the pump house began initial assembly, and the body began the paint process. In the next report the cab and the pump house may continue initial assembly, and the body may continue through paint.