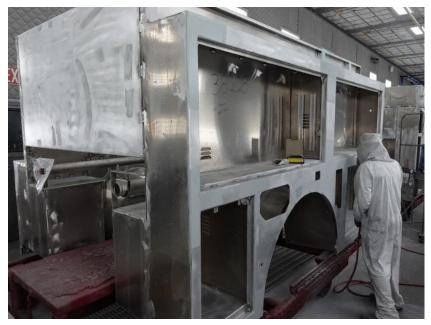

## **In-Production Photo Report for**

Leominster Fire Department, MA Job# 38228

Status as of October 20, 2023

In this report your cab completed paint and began initial assembly, the pump house began initial assembly, and the body began the paint process. In the next report the cab and the pump house may continue initial assembly, and the body may continue through paint.