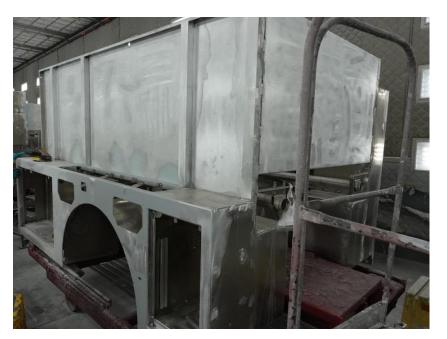

## **In-Production Photo Report for**

Leominster Fire Department, MA Job# 38228

Status as of October 20, 2023

In this report your cab completed paint and began initial assembly, the pump house began initial assembly, and the body began the paint process. In the next report the cab and the pump house may continue initial assembly, and the body may continue through paint.