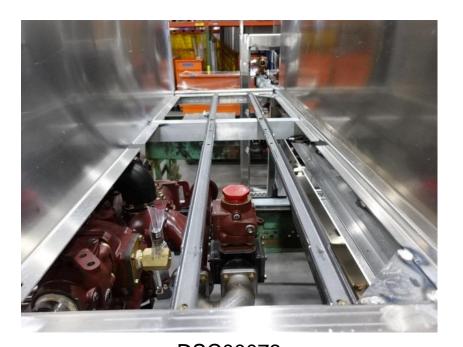

## **In-Production Photo Report for**

Leominster Fire Department, MA Job# 38228

Status as of October 20, 2023

In this report your cab completed paint and began initial assembly, the pump house began initial assembly, and the body began the paint process. In the next report the cab and the pump house may continue initial assembly, and the body may continue through paint.