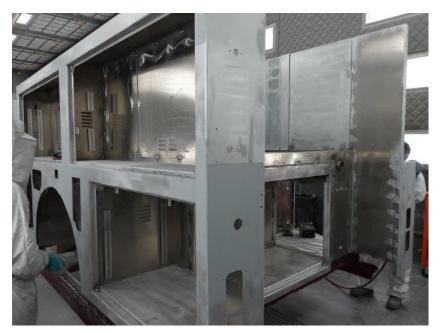

## **In-Production Photo Report for**

Leominster Fire Department, MA Job# 38228

Status as of October 20, 2023

In this report your cab completed paint and began initial assembly, the pump house began initial assembly, and the body began the paint process. In the next report the cab and the pump house may continue initial assembly, and the body may continue through paint.