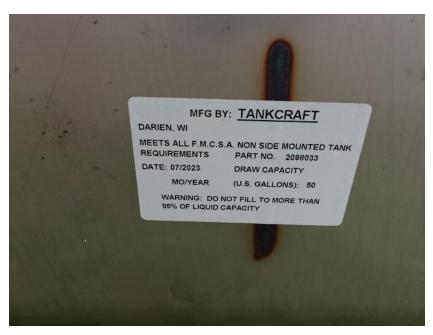

## **In-Production Photo Report for**

Leominster Fire Department, MA Job# 38228

Status as of October 27, 2023

In this report your cab continued initial assembly, the frame build began, the pump house continued initial assembly, and the body continued through paint. In the next report the cab and the pump house may continue initial assembly while the frame build may continue, and the body may continue the paint process.