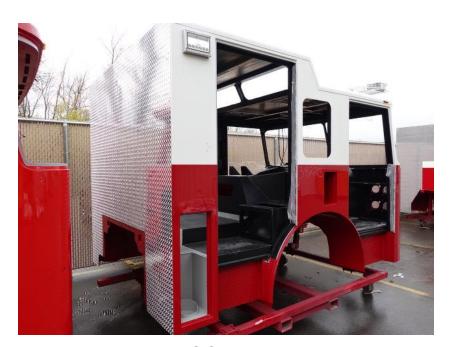

## **In-Production Photo Report for**

Leominster Fire Department, MA Job# 38228

Status as of October 27, 2023

In this report your cab continued initial assembly, the frame build began, the pump house continued initial assembly, and the body continued through paint. In the next report the cab and the pump house may continue initial assembly while the frame build may continue, and the body may continue the paint process.