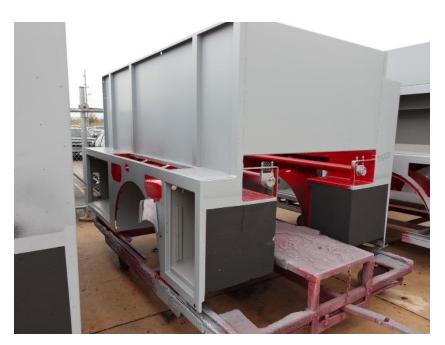

## **In-Production Photo Report for**

Leominster Fire Department, MA Job# 38228

Status as of October 27, 2023

In this report your cab continued initial assembly, the frame build began, the pump house continued initial assembly, and the body continued through paint. In the next report the cab and the pump house may continue initial assembly while the frame build may continue, and the body may continue the paint process.