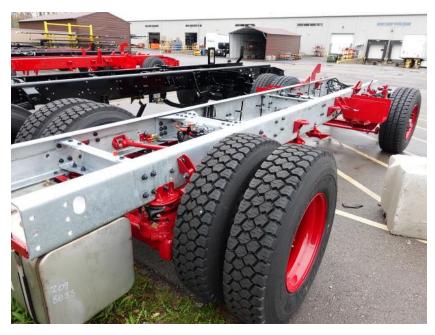

## **In-Production Photo Report for**

Leominster Fire Department, MA Job# 38228

Status as of October 27, 2023

In this report your cab continued initial assembly, the frame build began, the pump house continued initial assembly, and the body continued through paint. In the next report the cab and the pump house may continue initial assembly while the frame build may continue, and the body may continue the paint process.