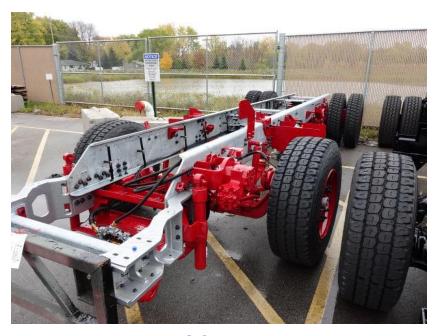

## **In-Production Photo Report for**

Leominster Fire Department, MA Job# 38228

Status as of October 27, 2023

In this report your cab continued initial assembly, the frame build began, the pump house continued initial assembly, and the body continued through paint. In the next report the cab and the pump house may continue initial assembly while the frame build may continue, and the body may continue the paint process.