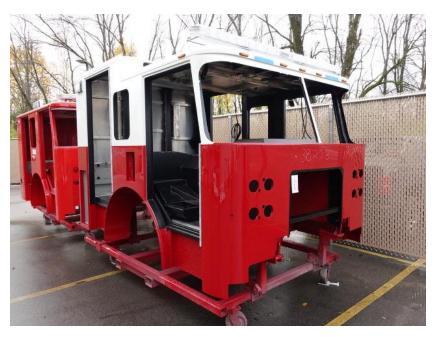

## **In-Production Photo Report for**

Leominster Fire Department, MA Job# 38228

Status as of October 27, 2023

In this report your cab continued initial assembly, the frame build began, the pump house continued initial assembly, and the body continued through paint. In the next report the cab and the pump house may continue initial assembly while the frame build may continue, and the body may continue the paint process.