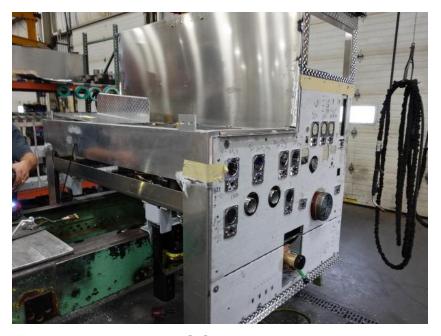

## **In-Production Photo Report for**

Leominster Fire Department, MA Job# 38228

Status as of October 27, 2023

In this report your cab continued initial assembly, the frame build began, the pump house continued initial assembly, and the body continued through paint. In the next report the cab and the pump house may continue initial assembly while the frame build may continue, and the body may continue the paint process.