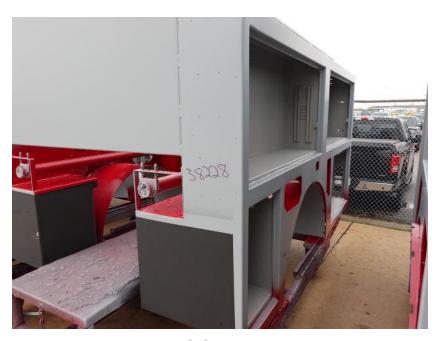

## **In-Production Photo Report for**

Leominster Fire Department, MA Job# 38228

Status as of October 27, 2023

In this report your cab continued initial assembly, the frame build began, the pump house continued initial assembly, and the body continued through paint. In the next report the cab and the pump house may continue initial assembly while the frame build may continue, and the body may continue the paint process.