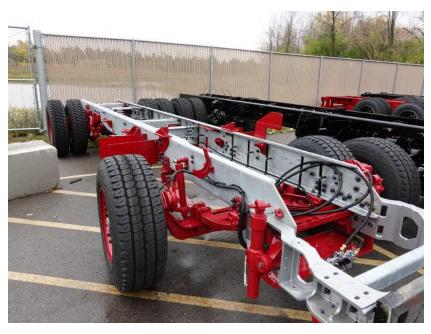

## **In-Production Photo Report for**

Leominster Fire Department, MA Job# 38228

Status as of October 27, 2023

In this report your cab continued initial assembly, the frame build began, the pump house continued initial assembly, and the body continued through paint. In the next report the cab and the pump house may continue initial assembly while the frame build may continue, and the body may continue the paint process.