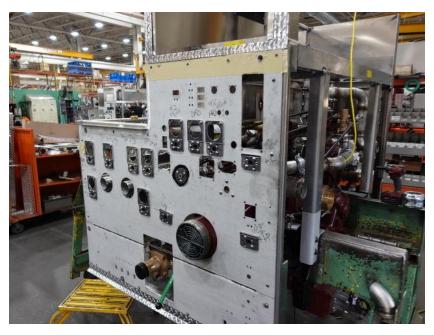

## **In-Production Photo Report for**

Leominster Fire Department, MA Job# 38228

Status as of October 27, 2023

In this report your cab continued initial assembly, the frame build began, the pump house continued initial assembly, and the body continued through paint. In the next report the cab and the pump house may continue initial assembly while the frame build may continue, and the body may continue the paint process.