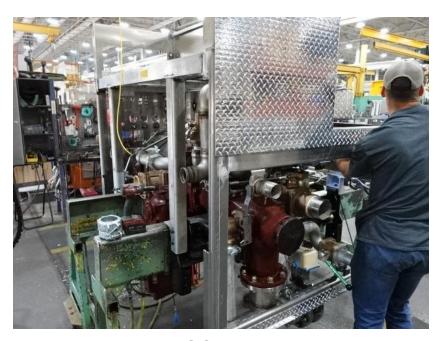

## **In-Production Photo Report for**

Leominster Fire Department, MA Job# 38228

Status as of October 27, 2023

In this report your cab continued initial assembly, the frame build began, the pump house continued initial assembly, and the body continued through paint. In the next report the cab and the pump house may continue initial assembly while the frame build may continue, and the body may continue the paint process.