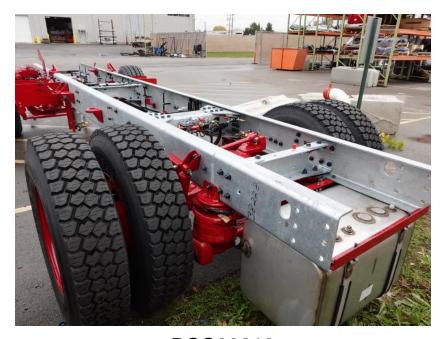

## **In-Production Photo Report for**

Leominster Fire Department, MA Job# 38228

Status as of October 27, 2023

In this report your cab continued initial assembly, the frame build began, the pump house continued initial assembly, and the body continued through paint. In the next report the cab and the pump house may continue initial assembly while the frame build may continue, and the body may continue the paint process.