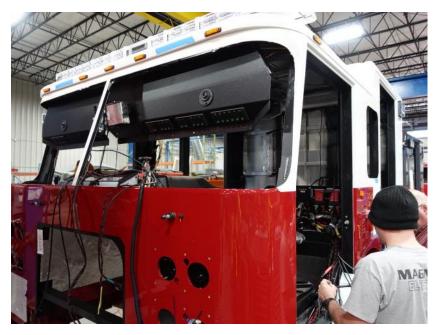

## **In-Production Photo Report for**

Leominster Fire Department, MA Job# 38228

Status as of November 03, 2023

In this report your cab continued initial assembly, the frame build continued, the pump house continued initial assembly, and the body completed paint and was staged. In the next report the cab may continue initial assembly, the frame build may continue, the pump house may be staged, and the body may begin initial assembly.