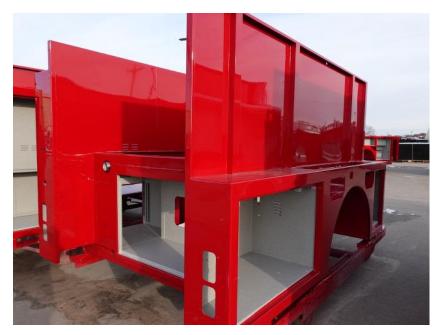

## **In-Production Photo Report for**

Leominster Fire Department, MA Job# 38228

Status as of November 03, 2023

In this report your cab continued initial assembly, the frame build continued, the pump house continued initial assembly, and the body completed paint and was staged. In the next report the cab may continue initial assembly, the frame build may continue, the pump house may be staged, and the body may begin initial assembly.