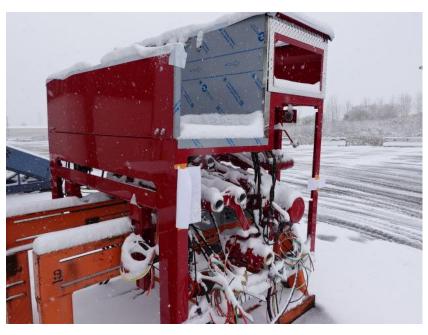

## **In-Production Photo Report for**

Leominster Fire Department, MA Job# 38228

Status as of November 03, 2023

In this report your cab continued initial assembly, the frame build continued, the pump house continued initial assembly, and the body completed paint and was staged. In the next report the cab may continue initial assembly, the frame build may continue, the pump house may be staged, and the body may begin initial assembly.