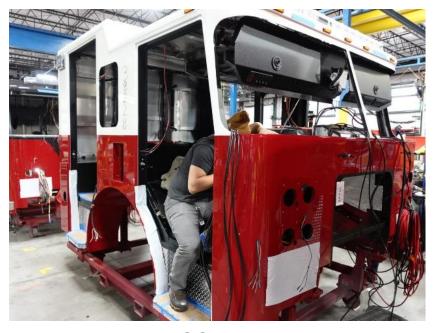

## **In-Production Photo Report for**

Leominster Fire Department, MA Job# 38228

Status as of November 03, 2023

In this report your cab continued initial assembly, the frame build continued, the pump house continued initial assembly, and the body completed paint and was staged. In the next report the cab may continue initial assembly, the frame build may continue, the pump house may be staged, and the body may begin initial assembly.