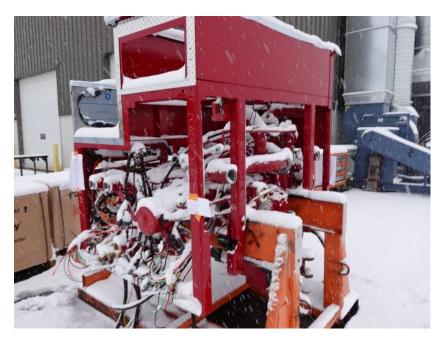

## **In-Production Photo Report for**

Leominster Fire Department, MA Job# 38228

Status as of November 03, 2023

In this report your cab continued initial assembly, the frame build continued, the pump house continued initial assembly, and the body completed paint and was staged. In the next report the cab may continue initial assembly, the frame build may continue, the pump house may be staged, and the body may begin initial assembly.