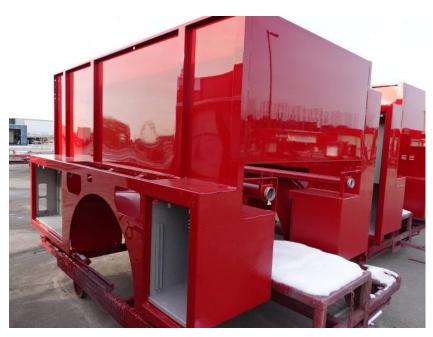

## **In-Production Photo Report for**

Leominster Fire Department, MA Job# 38228

Status as of November 03, 2023

In this report your cab continued initial assembly, the frame build continued, the pump house continued initial assembly, and the body completed paint and was staged. In the next report the cab may continue initial assembly, the frame build may continue, the pump house may be staged, and the body may begin initial assembly.