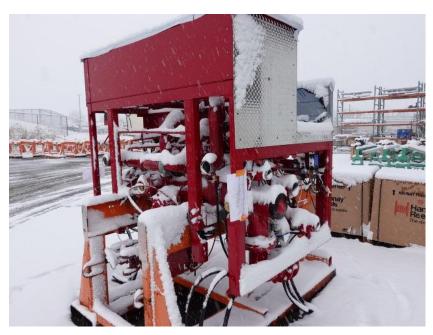

## **In-Production Photo Report for**

Leominster Fire Department, MA Job# 38228

Status as of November 03, 2023

In this report your cab continued initial assembly, the frame build continued, the pump house continued initial assembly, and the body completed paint and was staged. In the next report the cab may continue initial assembly, the frame build may continue, the pump house may be staged, and the body may begin initial assembly.