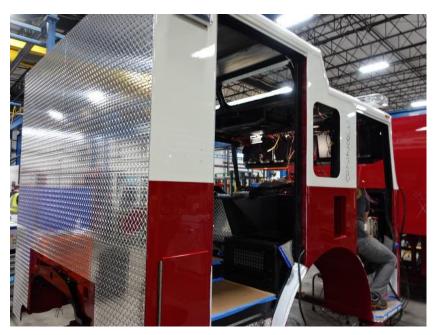

## **In-Production Photo Report for**

Leominster Fire Department, MA Job# 38228

Status as of November 03, 2023

In this report your cab continued initial assembly, the frame build continued, the pump house continued initial assembly, and the body completed paint and was staged. In the next report the cab may continue initial assembly, the frame build may continue, the pump house may be staged, and the body may begin initial assembly.