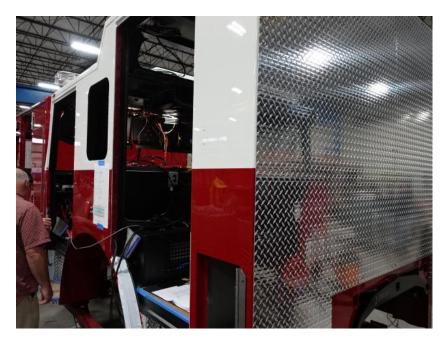

## **In-Production Photo Report for**

Leominster Fire Department, MA Job# 38228

Status as of November 03, 2023

In this report your cab continued initial assembly, the frame build continued, the pump house continued initial assembly, and the body completed paint and was staged. In the next report the cab may continue initial assembly, the frame build may continue, the pump house may be staged, and the body may begin initial assembly.