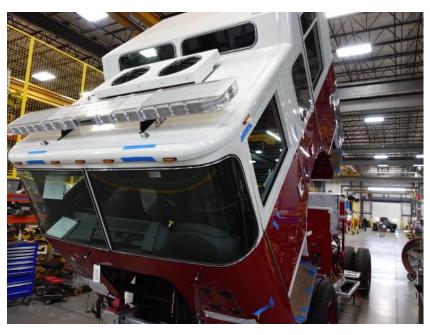

## **In-Production Photo Report for**

Leominster Fire Department, MA Job# 38228

Status as of November 10, 2023

In this report your cab and pump house were merged with the frame while the body completed initial assembly. In the next report the chassis may continue initial assembly while the body may remain staged.