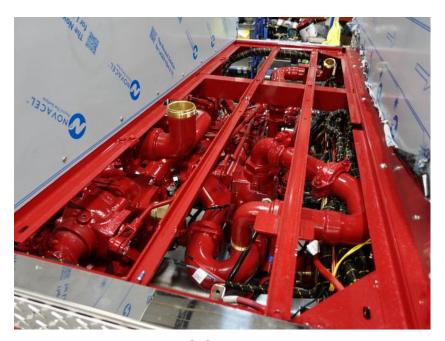

## **In-Production Photo Report for**

Leominster Fire Department, MA Job# 38228

Status as of November 10, 2023

In this report your cab and pump house were merged with the frame while the body completed initial assembly. In the next report the chassis may continue initial assembly while the body may remain staged.

For Valued Customers of









DSC00362



DSC00364



DSC00363



DSC00365



DSC00366



DSC00368



DSC00367



DSC00369



DSC00370



DSC00372



DSC00371



DSC00373



DSC00374



DSC00376



DSC00375



DSC00779



DSC00780



DSC00782



DSC00781



DSC00783





https://allegiancefr.com

## ALLEGIANCE TRUCKS\*



An Oshkosh Corporation Company