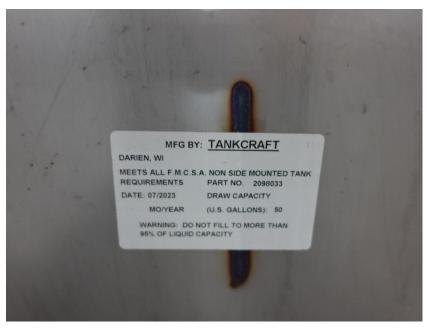

## **In-Production Photo Report for**

Leominster Fire Department, MA Job# 38228

Status as of November 10, 2023

In this report your cab and pump house were merged with the frame while the body completed initial assembly. In the next report the chassis may continue initial assembly while the body may remain staged.

For Valued Customers of









DSC00362



DSC00364



DSC00363



DSC00365



DSC00366



DSC00368



DSC00367



DSC00369



DSC00370



DSC00372



DSC00371



DSC00373



DSC00374



DSC00376



DSC00375



DSC00779



DSC00780



DSC00782



DSC00781



DSC00783





https://allegiancefr.com

## ALLEGIANCE TRUCKS\*



An Oshkosh Corporation Company