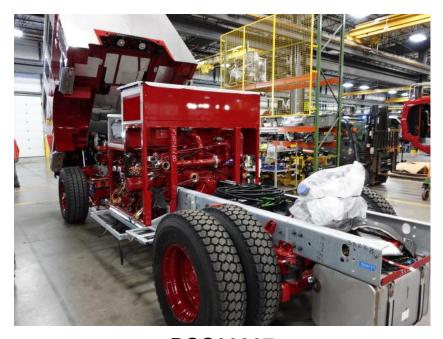

## **In-Production Photo Report for**

Leominster Fire Department, MA Job# 38228

Status as of November 10, 2023

In this report your cab and pump house were merged with the frame while the body completed initial assembly. In the next report the chassis may continue initial assembly while the body may remain staged.