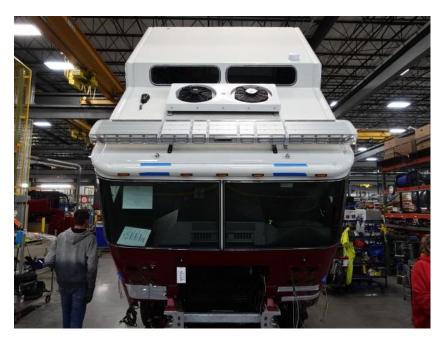

## **In-Production Photo Report for**

Leominster Fire Department, MA Job# 38228

Status as of November 10, 2023

In this report your cab and pump house were merged with the frame while the body completed initial assembly. In the next report the chassis may continue initial assembly while the body may remain staged.