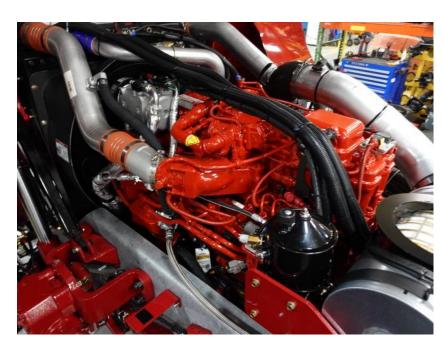

## **In-Production Photo Report for**

Leominster Fire Department, MA Job# 38228

Status as of November 10, 2023

In this report your cab and pump house were merged with the frame while the body completed initial assembly. In the next report the chassis may continue initial assembly while the body may remain staged.