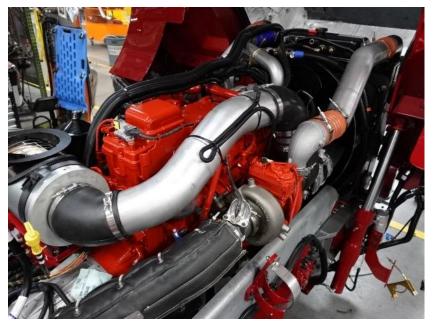

## **In-Production Photo Report for**

Leominster Fire Department, MA Job# 38228

Status as of November 10, 2023

In this report your cab and pump house were merged with the frame while the body completed initial assembly. In the next report the chassis may continue initial assembly while the body may remain staged.