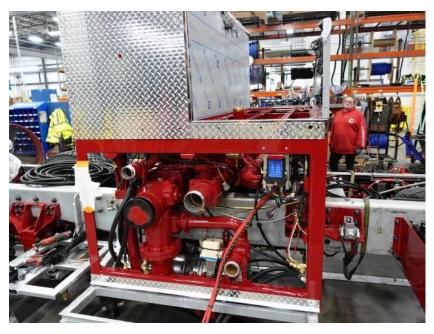

## **In-Production Photo Report for**

Leominster Fire Department, MA Job# 38228

Status as of November 10, 2023

In this report your cab and pump house were merged with the frame while the body completed initial assembly. In the next report the chassis may continue initial assembly while the body may remain staged.

For Valued Customers of









DSC00362



DSC00364



DSC00363



DSC00365



DSC00366



DSC00368



DSC00367



DSC00369



DSC00370



DSC00372



DSC00371



DSC00373



DSC00374



DSC00376



DSC00375



DSC00779



DSC00780



DSC00782



DSC00781



DSC00783





https://allegiancefr.com

## ALLEGIANCE TRUCKS\*



An Oshkosh Corporation Company