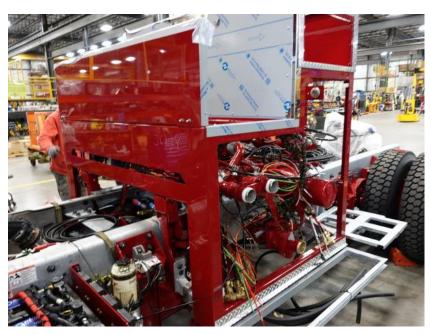

## **In-Production Photo Report for**

Leominster Fire Department, MA Job# 38228

Status as of November 10, 2023

In this report your cab and pump house were merged with the frame while the body completed initial assembly. In the next report the chassis may continue initial assembly while the body may remain staged.