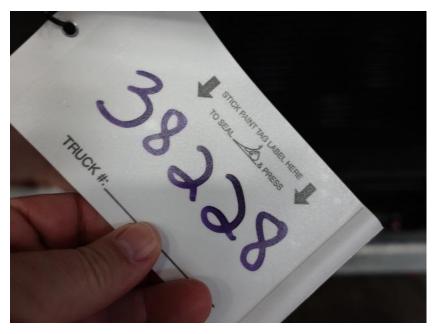

## **In-Production Photo Report for**

Leominster Fire Department, MA Job# 38228

Status as of November 10, 2023

In this report your cab and pump house were merged with the frame while the body completed initial assembly. In the next report the chassis may continue initial assembly while the body may remain staged.