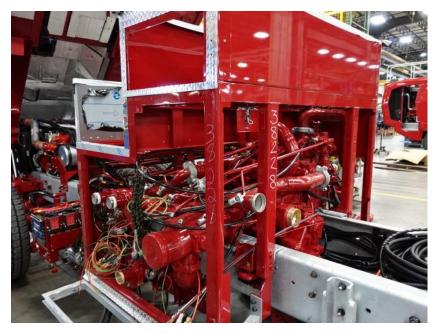

## **In-Production Photo Report for**

Leominster Fire Department, MA Job# 38228

Status as of November 10, 2023

In this report your cab and pump house were merged with the frame while the body completed initial assembly. In the next report the chassis may continue initial assembly while the body may remain staged.