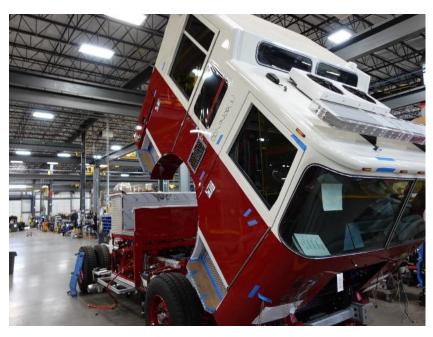

## **In-Production Photo Report for**

Leominster Fire Department, MA Job# 38228

Status as of November 10, 2023

In this report your cab and pump house were merged with the frame while the body completed initial assembly. In the next report the chassis may continue initial assembly while the body may remain staged.