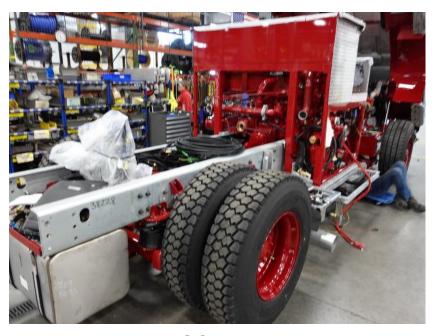

## **In-Production Photo Report for**

Leominster Fire Department, MA Job# 38228

Status as of November 10, 2023

In this report your cab and pump house were merged with the frame while the body completed initial assembly. In the next report the chassis may continue initial assembly while the body may remain staged.

For Valued Customers of









DSC00362



DSC00364



DSC00363



DSC00365



DSC00366



DSC00368



DSC00367



DSC00369



DSC00370



DSC00372



DSC00371



DSC00373



DSC00374



DSC00376



DSC00375



DSC00779



DSC00780



DSC00782



DSC00781



DSC00783





https://allegiancefr.com

## ALLEGIANCE TRUCKS\*



An Oshkosh Corporation Company