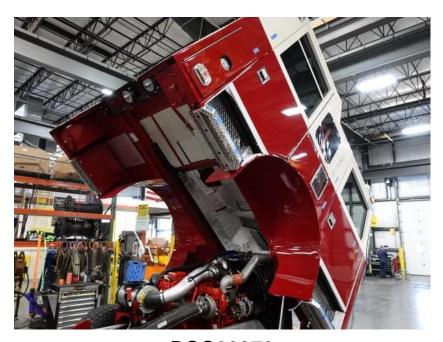

## **In-Production Photo Report for**

Leominster Fire Department, MA Job# 38228

Status as of November 10, 2023

In this report your cab and pump house were merged with the frame while the body completed initial assembly. In the next report the chassis may continue initial assembly while the body may remain staged.