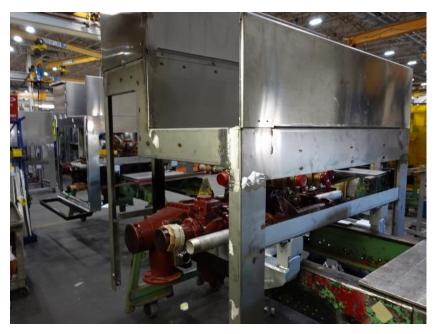

## **In-Production Photo Report for**

Cambridge Fire Department, MA Job# 38010-01

Status as of December 15, 2023

In this report the cab completed paint, the pump house began initial assembly, and the body completed fabrication. In the next report your cab may be staged to begin initial assembly, the pump house may continue initial assembly, and the body may remain staged to begin the paint process.