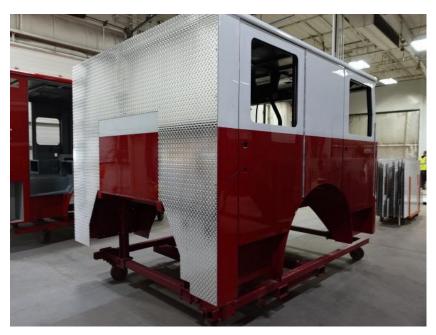

## **In-Production Photo Report for**

Cambridge Fire Department, MA Job# 38010-01

Status as of December 15, 2023

In this report the cab completed paint, the pump house began initial assembly, and the body completed fabrication. In the next report your cab may be staged to begin initial assembly, the pump house may continue initial assembly, and the body may remain staged to begin the paint process.