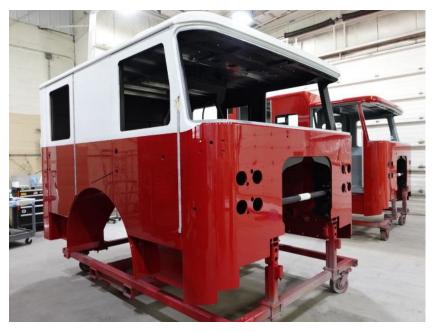

## **In-Production Photo Report for**

Cambridge Fire Department, MA Job# 38010-01

Status as of December 15, 2023

In this report the cab completed paint, the pump house began initial assembly, and the body completed fabrication. In the next report your cab may be staged to begin initial assembly, the pump house may continue initial assembly, and the body may remain staged to begin the paint process.