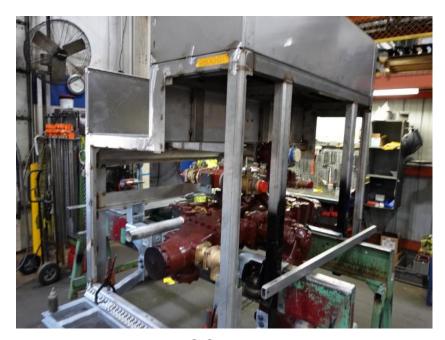

## **In-Production Photo Report for**

Cambridge Fire Department, MA Job# 38010-01

Status as of December 15, 2023

In this report the cab completed paint, the pump house began initial assembly, and the body completed fabrication. In the next report your cab may be staged to begin initial assembly, the pump house may continue initial assembly, and the body may remain staged to begin the paint process.