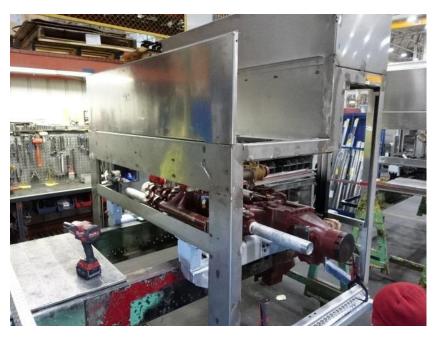

## **In-Production Photo Report for**

Cambridge Fire Department, MA Job# 38010-01

Status as of December 15, 2023

In this report the cab completed paint, the pump house began initial assembly, and the body completed fabrication. In the next report your cab may be staged to begin initial assembly, the pump house may continue initial assembly, and the body may remain staged to begin the paint process.