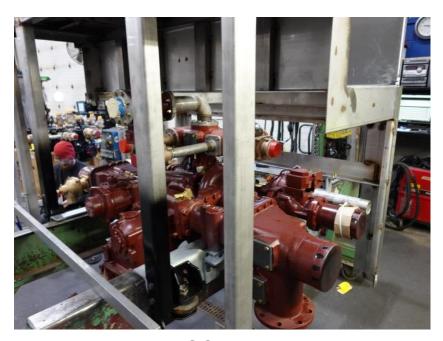

## **In-Production Photo Report for**

Cambridge Fire Department, MA Job# 38010-01

Status as of December 15, 2023

In this report the cab completed paint, the pump house began initial assembly, and the body completed fabrication. In the next report your cab may be staged to begin initial assembly, the pump house may continue initial assembly, and the body may remain staged to begin the paint process.