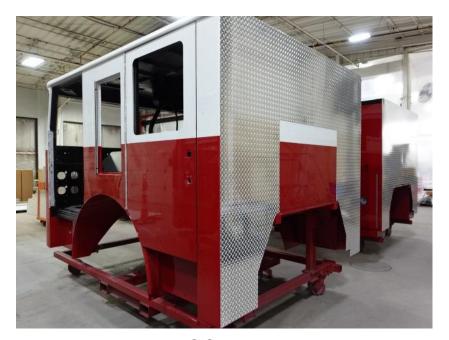

## **In-Production Photo Report for**

Cambridge Fire Department, MA Job# 38010-01

Status as of December 15, 2023

In this report the cab completed paint, the pump house began initial assembly, and the body completed fabrication. In the next report your cab may be staged to begin initial assembly, the pump house may continue initial assembly, and the body may remain staged to begin the paint process.