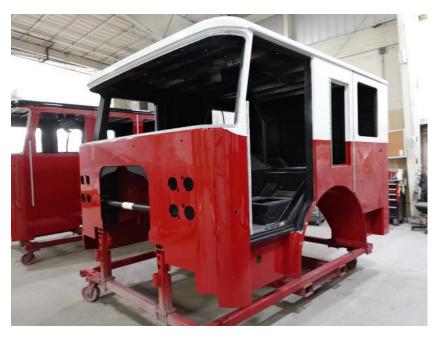

## **In-Production Photo Report for**

Cambridge Fire Department, MA Job# 38010-01

Status as of December 15, 2023

In this report the cab completed paint, the pump house began initial assembly, and the body completed fabrication. In the next report your cab may be staged to begin initial assembly, the pump house may continue initial assembly, and the body may remain staged to begin the paint process.