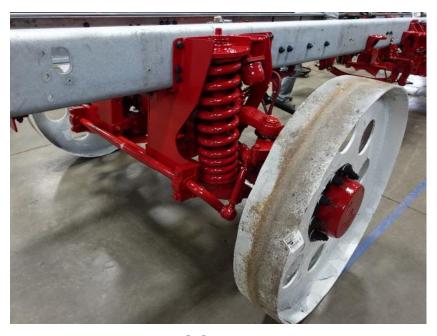

## **In-Production Photo Report for**

Cambridge Fire Department, MA Job# 38010-02

Status as of January 26, 2024

In this report your cab remained staged to continue initial assembly, the frame build began, the pump house remained staged, and the body began initial assembly. In the next report your cab may continue initial assembly, the frame build may continue, the pump house may remain staged, and the body may continue initial assembly.