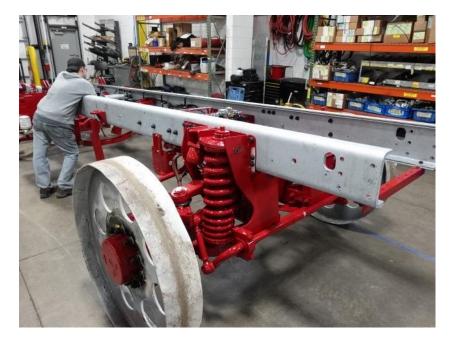

## **In-Production Photo Report for**

Cambridge Fire Department, MA Job# 38010-02

Status as of January 26, 2024

In this report your cab remained staged to continue initial assembly, the frame build began, the pump house remained staged, and the body began initial assembly. In the next report your cab may continue initial assembly, the frame build may continue, the pump house may remain staged, and the body may continue initial assembly.