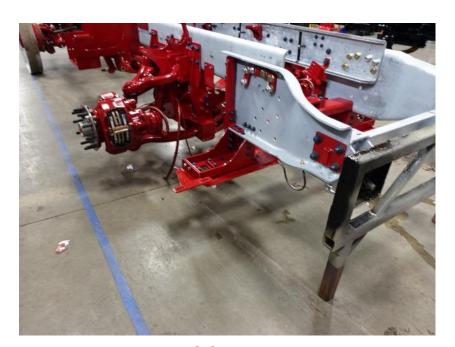

## **In-Production Photo Report for**

Cambridge Fire Department, MA Job# 38010-02

Status as of January 26, 2024

In this report your cab remained staged to continue initial assembly, the frame build began, the pump house remained staged, and the body began initial assembly. In the next report your cab may continue initial assembly, the frame build may continue, the pump house may remain staged, and the body may continue initial assembly.