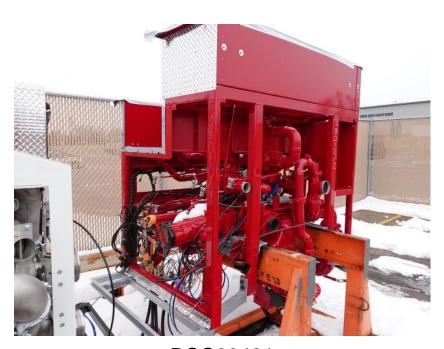

## **In-Production Photo Report for**

Cambridge Fire Department, MA Job# 38010-02

Status as of January 26, 2024

In this report your cab remained staged to continue initial assembly, the frame build began, the pump house remained staged, and the body began initial assembly. In the next report your cab may continue initial assembly, the frame build may continue, the pump house may remain staged, and the body may continue initial assembly.