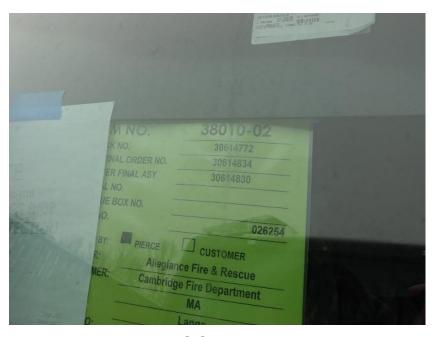

## **In-Production Photo Report for**

Cambridge Fire Department, MA Job# 38010-02

Status as of January 26, 2024

In this report your cab remained staged to continue initial assembly, the frame build began, the pump house remained staged, and the body began initial assembly. In the next report your cab may continue initial assembly, the frame build may continue, the pump house may remain staged, and the body may continue initial assembly.