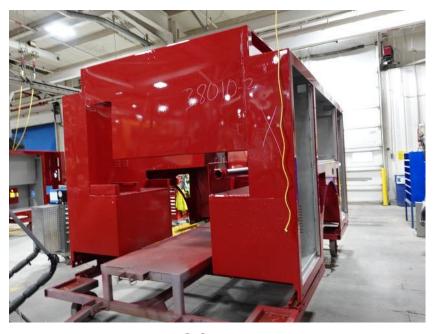

## **In-Production Photo Report for**

Cambridge Fire Department, MA Job# 38010-02

Status as of January 26, 2024

In this report your cab remained staged to continue initial assembly, the frame build began, the pump house remained staged, and the body began initial assembly. In the next report your cab may continue initial assembly, the frame build may continue, the pump house may remain staged, and the body may continue initial assembly.