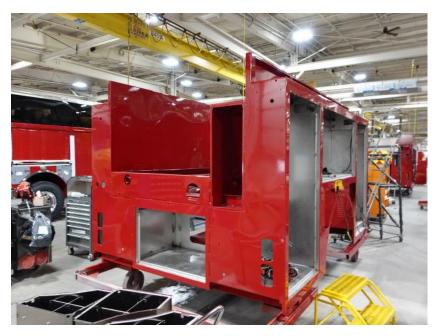

## **In-Production Photo Report for**

Cambridge Fire Department, MA Job# 38010-02

Status as of January 26, 2024

In this report your cab remained staged to continue initial assembly, the frame build began, the pump house remained staged, and the body began initial assembly. In the next report your cab may continue initial assembly, the frame build may continue, the pump house may remain staged, and the body may continue initial assembly.