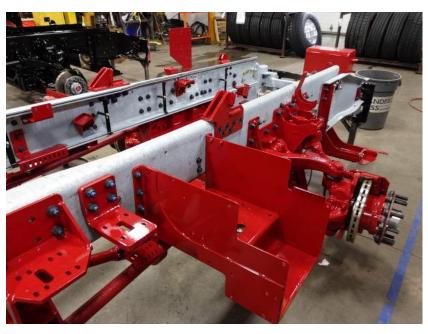

## **In-Production Photo Report for**

Cambridge Fire Department, MA Job# 38010-02

Status as of January 26, 2024

In this report your cab remained staged to continue initial assembly, the frame build began, the pump house remained staged, and the body began initial assembly. In the next report your cab may continue initial assembly, the frame build may continue, the pump house may remain staged, and the body may continue initial assembly.