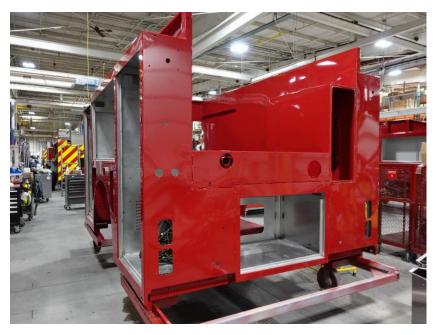

## **In-Production Photo Report for**

Cambridge Fire Department, MA Job# 38010-02

Status as of January 26, 2024

In this report your cab remained staged to continue initial assembly, the frame build began, the pump house remained staged, and the body began initial assembly. In the next report your cab may continue initial assembly, the frame build may continue, the pump house may remain staged, and the body may continue initial assembly.