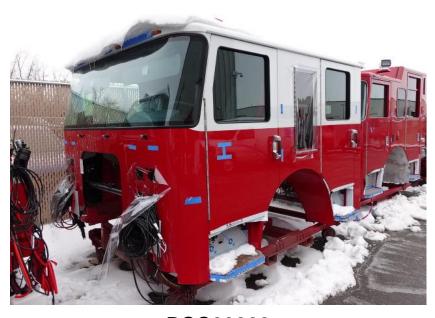

## **In-Production Photo Report for**

Cambridge Fire Department, MA Job# 38010-02

Status as of January 26, 2024

In this report your cab remained staged to continue initial assembly, the frame build began, the pump house remained staged, and the body began initial assembly. In the next report your cab may continue initial assembly, the frame build may continue, the pump house may remain staged, and the body may continue initial assembly.