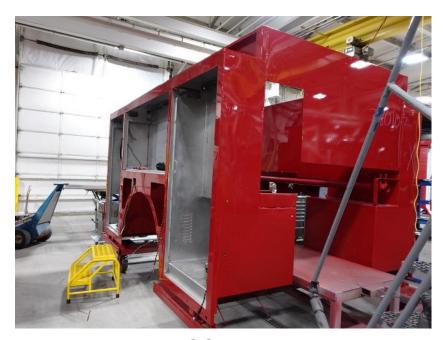

## **In-Production Photo Report for**

Cambridge Fire Department, MA Job# 38010-02

Status as of January 26, 2024

In this report your cab remained staged to continue initial assembly, the frame build began, the pump house remained staged, and the body began initial assembly. In the next report your cab may continue initial assembly, the frame build may continue, the pump house may remain staged, and the body may continue initial assembly.