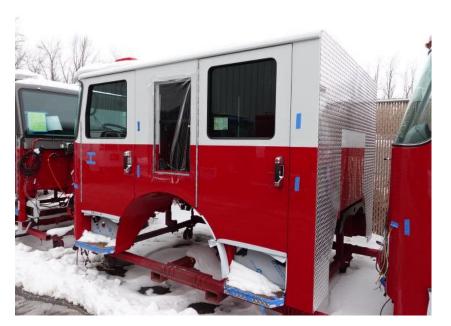

## **In-Production Photo Report for**

Cambridge Fire Department, MA Job# 38010-02

Status as of January 26, 2024

In this report your cab remained staged to continue initial assembly, the frame build began, the pump house remained staged, and the body began initial assembly. In the next report your cab may continue initial assembly, the frame build may continue, the pump house may remain staged, and the body may continue initial assembly.