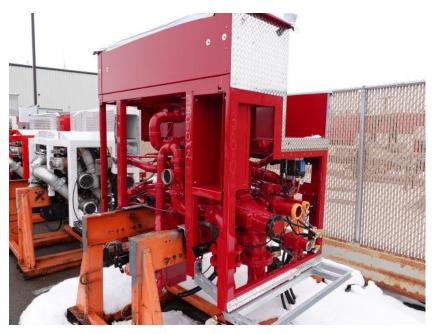

## **In-Production Photo Report for**

Cambridge Fire Department, MA Job# 38010-02

Status as of January 26, 2024

In this report your cab remained staged to continue initial assembly, the frame build began, the pump house remained staged, and the body began initial assembly. In the next report your cab may continue initial assembly, the frame build may continue, the pump house may remain staged, and the body may continue initial assembly.