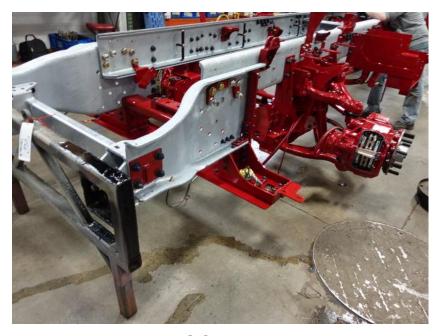

## **In-Production Photo Report for**

Cambridge Fire Department, MA Job# 38010-02

Status as of January 26, 2024

In this report your cab remained staged to continue initial assembly, the frame build began, the pump house remained staged, and the body began initial assembly. In the next report your cab may continue initial assembly, the frame build may continue, the pump house may remain staged, and the body may continue initial assembly.