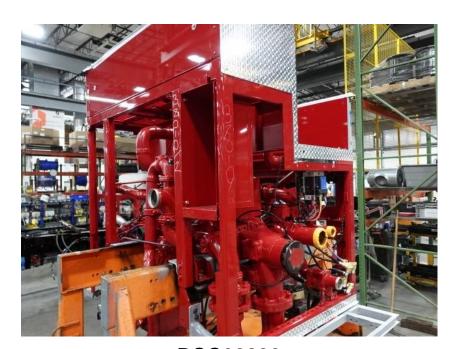

## **In-Production Photo Report for**

Cambridge Fire Department, MA Job# 38010-02

Status as of February 02, 2024

In this report your cab completed initial assembly and was installed on the frame while the pump house was queued for installation and the body completed initial assembly. In the next report the pump house may be installed on the chassis followed by the body being merged and the start of initial assembly.