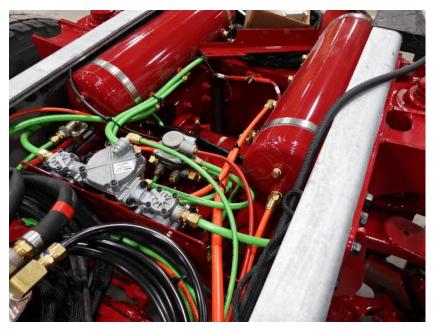

## **In-Production Photo Report for**

Cambridge Fire Department, MA Job# 38010-02

Status as of February 02, 2024

In this report your cab completed initial assembly and was installed on the frame while the pump house was queued for installation and the body completed initial assembly. In the next report the pump house may be installed on the chassis followed by the body being merged and the start of initial assembly.