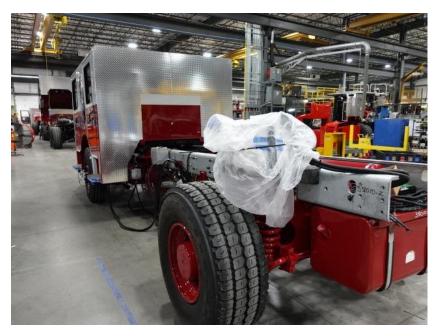

## **In-Production Photo Report for**

Cambridge Fire Department, MA Job# 38010-02

Status as of February 02, 2024

In this report your cab completed initial assembly and was installed on the frame while the pump house was queued for installation and the body completed initial assembly. In the next report the pump house may be installed on the chassis followed by the body being merged and the start of initial assembly.