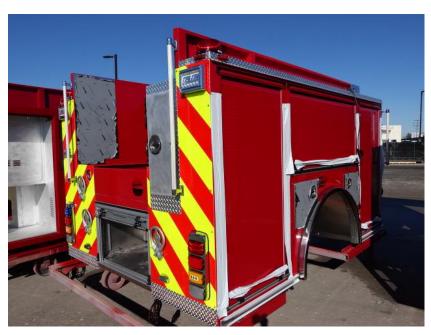

## **In-Production Photo Report for**

Cambridge Fire Department, MA Job# 38010-02

Status as of February 02, 2024

In this report your cab completed initial assembly and was installed on the frame while the pump house was queued for installation and the body completed initial assembly. In the next report the pump house may be installed on the chassis followed by the body being merged and the start of initial assembly.