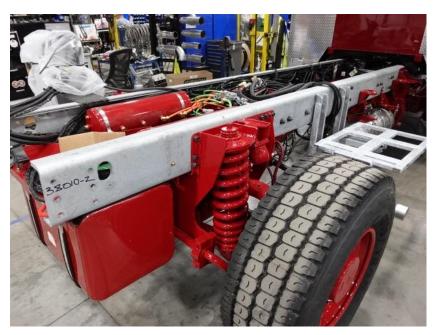

## **In-Production Photo Report for**

Cambridge Fire Department, MA Job# 38010-02

Status as of February 02, 2024

In this report your cab completed initial assembly and was installed on the frame while the pump house was queued for installation and the body completed initial assembly. In the next report the pump house may be installed on the chassis followed by the body being merged and the start of initial assembly.