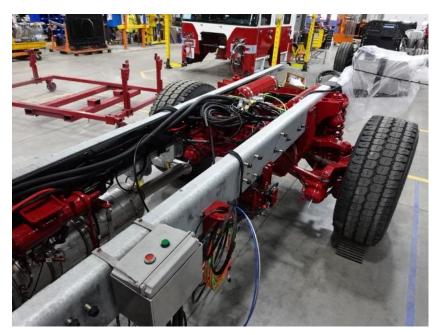

## **In-Production Photo Report for**

Cambridge Fire Department, MA Job# 38010-02

Status as of February 02, 2024

In this report your cab completed initial assembly and was installed on the frame while the pump house was queued for installation and the body completed initial assembly. In the next report the pump house may be installed on the chassis followed by the body being merged and the start of initial assembly.