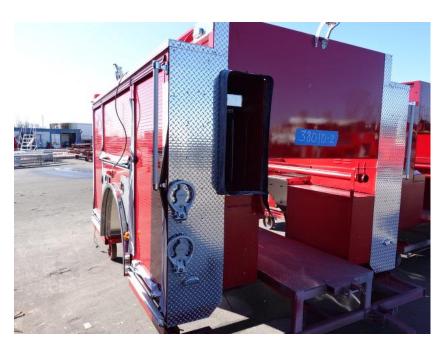

## **In-Production Photo Report for**

Cambridge Fire Department, MA Job# 38010-02

Status as of February 02, 2024

In this report your cab completed initial assembly and was installed on the frame while the pump house was queued for installation and the body completed initial assembly. In the next report the pump house may be installed on the chassis followed by the body being merged and the start of initial assembly.