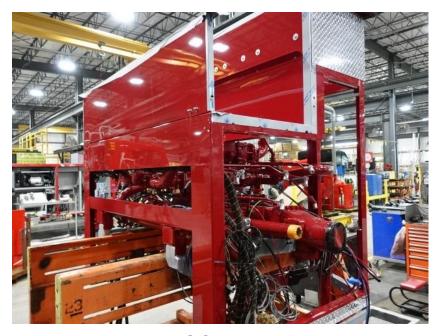

## **In-Production Photo Report for**

Cambridge Fire Department, MA Job# 38010-02

Status as of February 02, 2024

In this report your cab completed initial assembly and was installed on the frame while the pump house was queued for installation and the body completed initial assembly. In the next report the pump house may be installed on the chassis followed by the body being merged and the start of initial assembly.