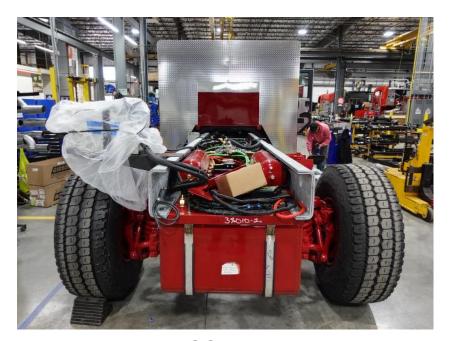

## **In-Production Photo Report for**

Cambridge Fire Department, MA Job# 38010-02

Status as of February 02, 2024

In this report your cab completed initial assembly and was installed on the frame while the pump house was queued for installation and the body completed initial assembly. In the next report the pump house may be installed on the chassis followed by the body being merged and the start of initial assembly.