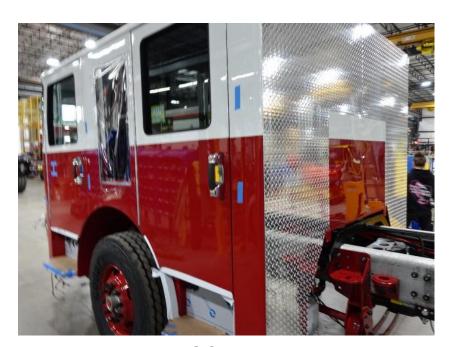

## **In-Production Photo Report for**

Cambridge Fire Department, MA Job# 38010-02

Status as of February 02, 2024

In this report your cab completed initial assembly and was installed on the frame while the pump house was queued for installation and the body completed initial assembly. In the next report the pump house may be installed on the chassis followed by the body being merged and the start of initial assembly.