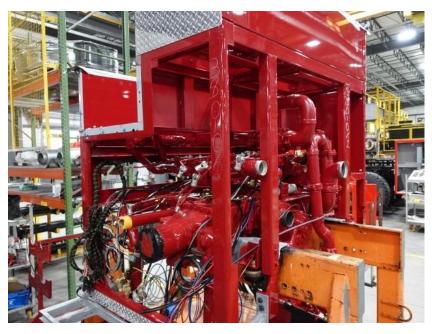

## **In-Production Photo Report for**

Cambridge Fire Department, MA Job# 38010-02

Status as of February 02, 2024

In this report your cab completed initial assembly and was installed on the frame while the pump house was queued for installation and the body completed initial assembly. In the next report the pump house may be installed on the chassis followed by the body being merged and the start of initial assembly.