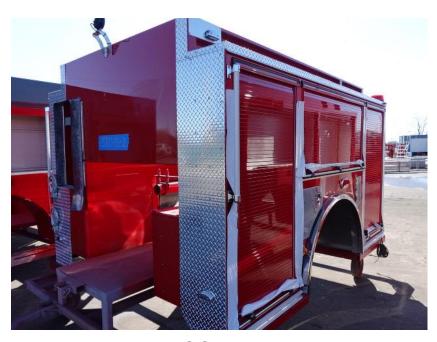

## **In-Production Photo Report for**

Cambridge Fire Department, MA Job# 38010-02

Status as of February 02, 2024

In this report your cab completed initial assembly and was installed on the frame while the pump house was queued for installation and the body completed initial assembly. In the next report the pump house may be installed on the chassis followed by the body being merged and the start of initial assembly.