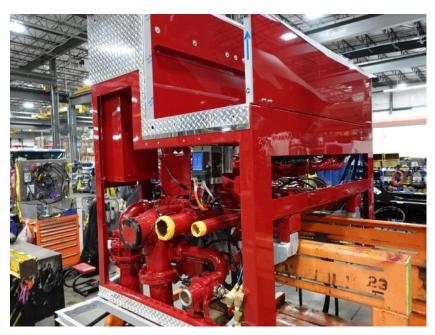

## **In-Production Photo Report for**

Cambridge Fire Department, MA Job# 38010-02

Status as of February 02, 2024

In this report your cab completed initial assembly and was installed on the frame while the pump house was queued for installation and the body completed initial assembly. In the next report the pump house may be installed on the chassis followed by the body being merged and the start of initial assembly.