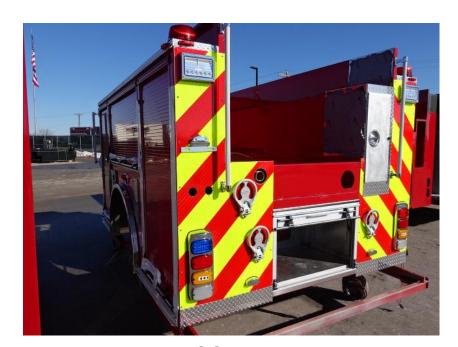

## **In-Production Photo Report for**

Cambridge Fire Department, MA Job# 38010-02

Status as of February 02, 2024

In this report your cab completed initial assembly and was installed on the frame while the pump house was queued for installation and the body completed initial assembly. In the next report the pump house may be installed on the chassis followed by the body being merged and the start of initial assembly.