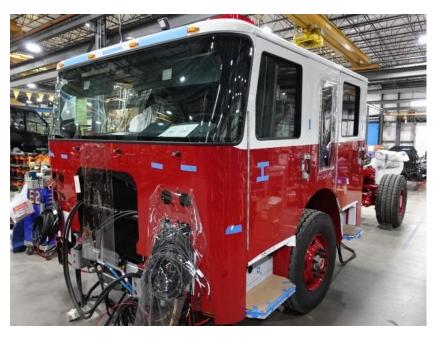

## **In-Production Photo Report for**

Cambridge Fire Department, MA Job# 38010-02

Status as of February 02, 2024

In this report your cab completed initial assembly and was installed on the frame while the pump house was queued for installation and the body completed initial assembly. In the next report the pump house may be installed on the chassis followed by the body being merged and the start of initial assembly.