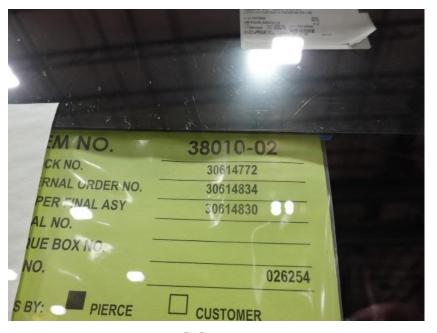

## **In-Production Photo Report for**

Cambridge Fire Department, MA Job# 38010-02

Status as of February 02, 2024

In this report your cab completed initial assembly and was installed on the frame while the pump house was queued for installation and the body completed initial assembly. In the next report the pump house may be installed on the chassis followed by the body being merged and the start of initial assembly.