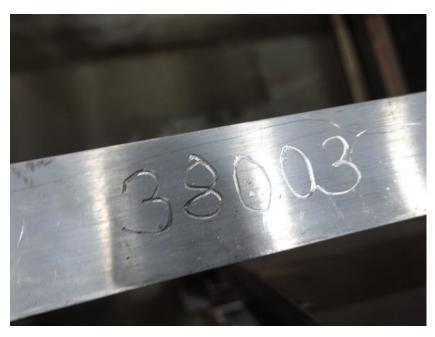

## In-Production Photo Report for South Portland Fire Department, ME Job# 38003

Status as of January 19, 2024

In this report your cab completed paint and was staged, the pump house structure was fabricated, and the rear body module was fabricated and staged. In the next report the cab may be staged to begin initial assembly, the pump house structure may begin initial assembly, and the body may be staged to begin the paint process.