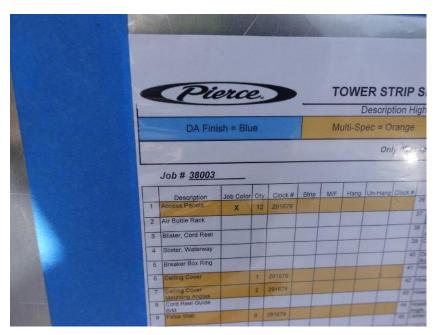

## In-Production Photo Report for South Portland Fire Department, ME Job# 38003

Status as of January 19, 2024

In this report your cab completed paint and was staged, the pump house structure was fabricated, and the rear body module was fabricated and staged. In the next report the cab may be staged to begin initial assembly, the pump house structure may begin initial assembly, and the body may be staged to begin the paint process.