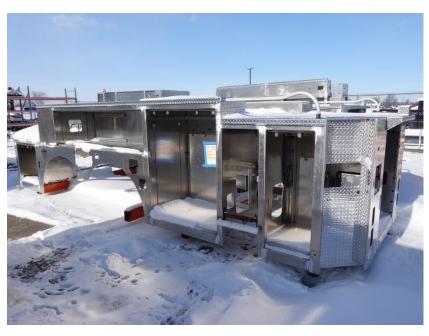

## In-Production Photo Report for South Portland Fire Department, ME Job# 38003

Status as of January 19, 2024

In this report your cab completed paint and was staged, the pump house structure was fabricated, and the rear body module was fabricated and staged. In the next report the cab may be staged to begin initial assembly, the pump house structure may begin initial assembly, and the body may be staged to begin the paint process.