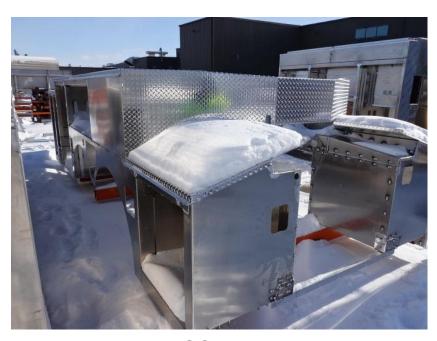

## In-Production Photo Report for South Portland Fire Department, ME Job# 38003

Status as of January 19, 2024

In this report your cab completed paint and was staged, the pump house structure was fabricated, and the rear body module was fabricated and staged. In the next report the cab may be staged to begin initial assembly, the pump house structure may begin initial assembly, and the body may be staged to begin the paint process.