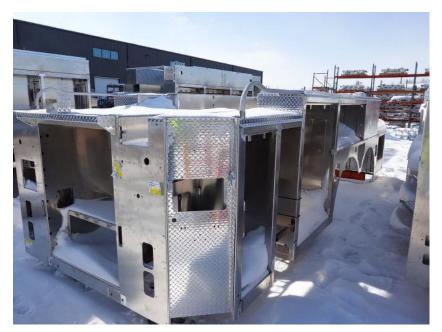

## In-Production Photo Report for South Portland Fire Department, ME Job# 38003

Status as of January 19, 2024

In this report your cab completed paint and was staged, the pump house structure was fabricated, and the rear body module was fabricated and staged. In the next report the cab may be staged to begin initial assembly, the pump house structure may begin initial assembly, and the body may be staged to begin the paint process.