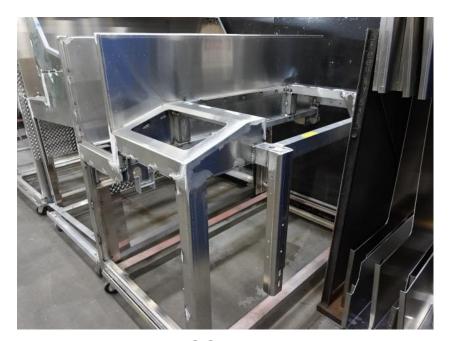

## In-Production Photo Report for South Portland Fire Department, ME Job# 38003

Status as of January 19, 2024

In this report your cab completed paint and was staged, the pump house structure was fabricated, and the rear body module was fabricated and staged. In the next report the cab may be staged to begin initial assembly, the pump house structure may begin initial assembly, and the body may be staged to begin the paint process.