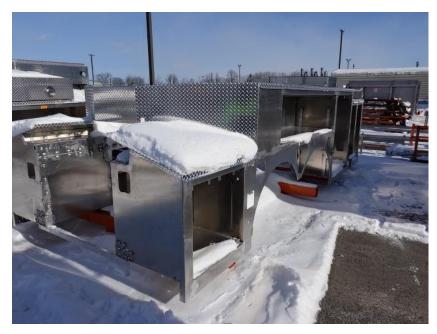

## In-Production Photo Report for South Portland Fire Department, ME Job# 38003

Status as of January 19, 2024

In this report your cab completed paint and was staged, the pump house structure was fabricated, and the rear body module was fabricated and staged. In the next report the cab may be staged to begin initial assembly, the pump house structure may begin initial assembly, and the body may be staged to begin the paint process.