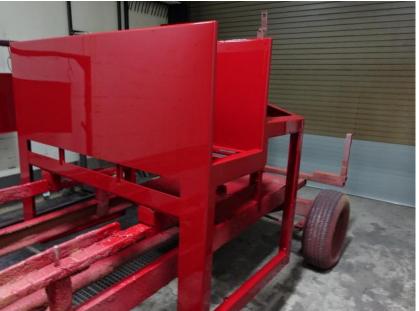

**In-Production Photo Report for** South Portland Fire Department, ME Job# 38003 Status as of January 26, 2024

> In this report your cab began initial assembly, the pump house structure was painted, and the rear body module was staged. In the next report the cab may continue initial assembly, the pump house may begin initial assembly, and the body may remain staged to begin the paint process