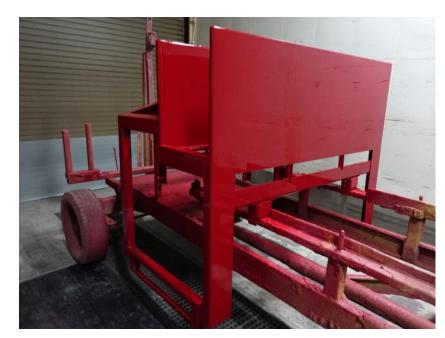

**In-Production Photo Report for** South Portland Fire Department, ME Job# 38003 Status as of January 26, 2024

> In this report your cab began initial assembly, the pump house structure was painted, and the rear body module was staged. In the next report the cab may continue initial assembly, the pump house may begin initial assembly, and the body may remain staged to begin the paint process