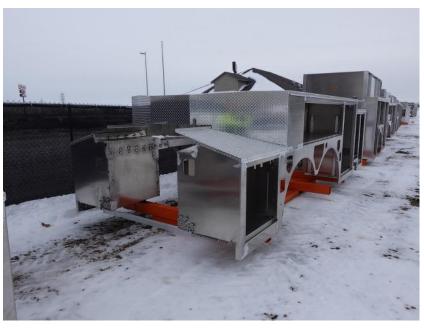

**In-Production Photo Report for** South Portland Fire Department, ME Job# 38003 Status as of January 26, 2024

> In this report your cab began initial assembly, the pump house structure was painted, and the rear body module was staged. In the next report the cab may continue initial assembly, the pump house may begin initial assembly, and the body may remain staged to begin the paint process