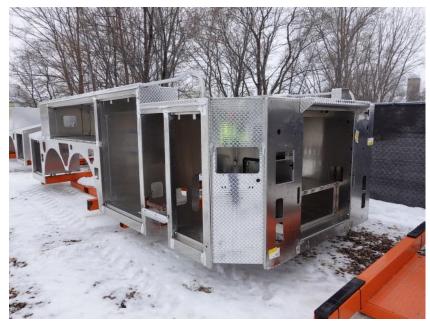

**In-Production Photo Report for** South Portland Fire Department, ME Job# 38003 Status as of January 26, 2024

> In this report your cab began initial assembly, the pump house structure was painted, and the rear body module was staged. In the next report the cab may continue initial assembly, the pump house may begin initial assembly, and the body may remain staged to begin the paint process