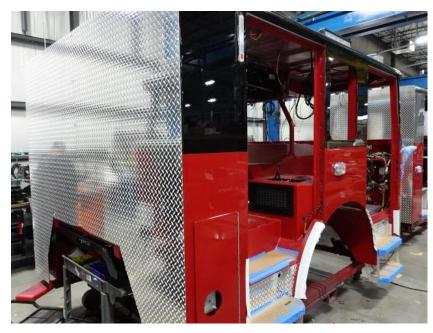

**In-Production Photo Report for** South Portland Fire Department, ME Job# 38003 Status as of January 26, 2024

> In this report your cab began initial assembly, the pump house structure was painted, and the rear body module was staged. In the next report the cab may continue initial assembly, the pump house may begin initial assembly, and the body may remain staged to begin the paint process