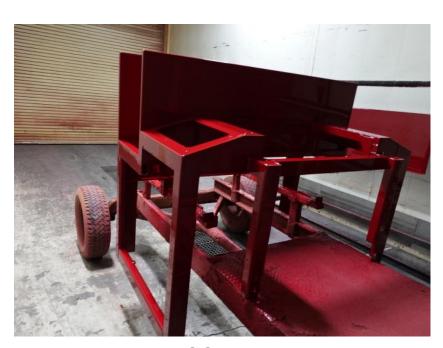

**In-Production Photo Report for** South Portland Fire Department, ME Job# 38003 Status as of January 26, 2024

> In this report your cab began initial assembly, the pump house structure was painted, and the rear body module was staged. In the next report the cab may continue initial assembly, the pump house may begin initial assembly, and the body may remain staged to begin the paint process