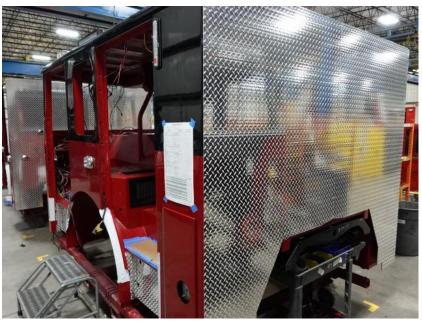

**In-Production Photo Report for** South Portland Fire Department, ME Job# 38003 Status as of January 26, 2024

> In this report your cab began initial assembly, the pump house structure was painted, and the rear body module was staged. In the next report the cab may continue initial assembly, the pump house may begin initial assembly, and the body may remain staged to begin the paint process