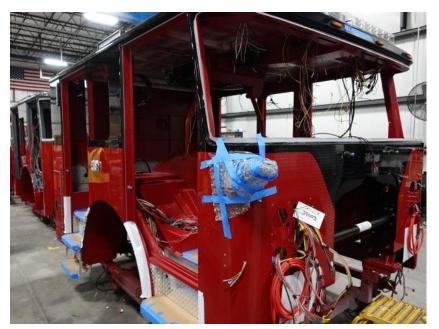

**In-Production Photo Report for** South Portland Fire Department, ME Job# 38003 Status as of January 26, 2024

> In this report your cab began initial assembly, the pump house structure was painted, and the rear body module was staged. In the next report the cab may continue initial assembly, the pump house may begin initial assembly, and the body may remain staged to begin the paint process