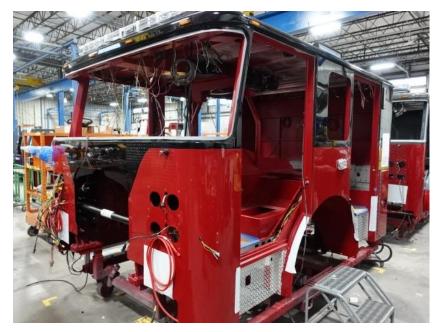

**In-Production Photo Report for** South Portland Fire Department, ME Job# 38003 Status as of January 26, 2024

> In this report your cab began initial assembly, the pump house structure was painted, and the rear body module was staged. In the next report the cab may continue initial assembly, the pump house may begin initial assembly, and the body may remain staged to begin the paint process