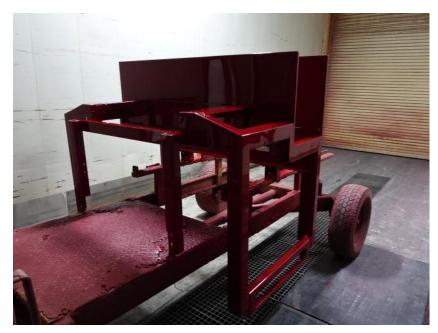

**In-Production Photo Report for** South Portland Fire Department, ME Job# 38003 Status as of January 26, 2024

> In this report your cab began initial assembly, the pump house structure was painted, and the rear body module was staged. In the next report the cab may continue initial assembly, the pump house may begin initial assembly, and the body may remain staged to begin the paint process