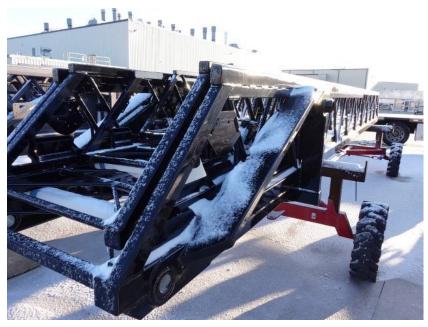

# **In-Production Photo Report for** Lowell Fire Department, MA Job# 40774

Status as of March 01, 2024

In this report your cab was staged, the frame build began, the transverse compartment began the paint process, the torque box continued initial assembly, the body completed paint, and the aerial device arrived and was staged. In the next report your cab may remain staged, the frame build may continue, the transverse may continue through paint, the torque box may continue initial assembly, the body may begin initial assembly, and the aerial device may remain staged.