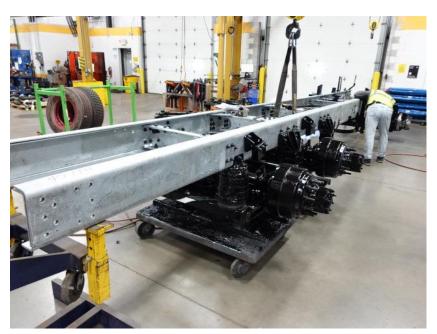

# **In-Production Photo Report for** Lowell Fire Department, MA Job# 40774

Status as of March 01, 2024

In this report your cab was staged, the frame build began, the transverse compartment began the paint process, the torque box continued initial assembly, the body completed paint, and the aerial device arrived and was staged. In the next report your cab may remain staged, the frame build may continue, the transverse may continue through paint, the torque box may continue initial assembly, the body may begin initial assembly, and the aerial device may remain staged.