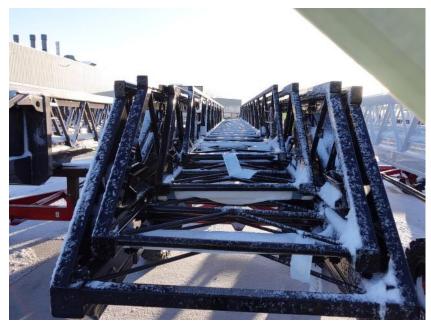

# **In-Production Photo Report for** Lowell Fire Department, MA Job# 40774

Status as of March 01, 2024

In this report your cab was staged, the frame build began, the transverse compartment began the paint process, the torque box continued initial assembly, the body completed paint, and the aerial device arrived and was staged. In the next report your cab may remain staged, the frame build may continue, the transverse may continue through paint, the torque box may continue initial assembly, the body may begin initial assembly, and the aerial device may remain staged.