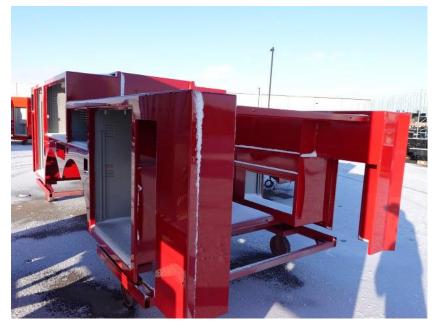

# **In-Production Photo Report for** Lowell Fire Department, MA Job# 40774

Status as of March 01, 2024

In this report your cab was staged, the frame build began, the transverse compartment began the paint process, the torque box continued initial assembly, the body completed paint, and the aerial device arrived and was staged. In the next report your cab may remain staged, the frame build may continue, the transverse may continue through paint, the torque box may continue initial assembly, the body may begin initial assembly, and the aerial device may remain staged.