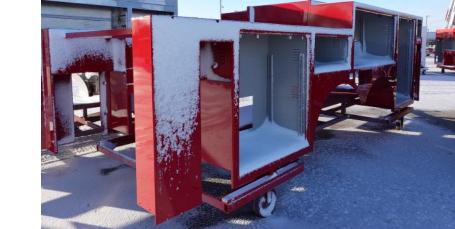

# **In-Production Photo Report for** Lowell Fire Department, MA Job# 40774

Status as of March 01, 2024

In this report your cab was staged, the frame build began, the transverse compartment began the paint process, the torque box continued initial assembly, the body completed paint, and the aerial device arrived and was staged. In the next report your cab may remain staged, the frame build may continue, the transverse may continue through paint, the torque box may continue initial assembly, the body may begin initial assembly, and the aerial device may remain staged.