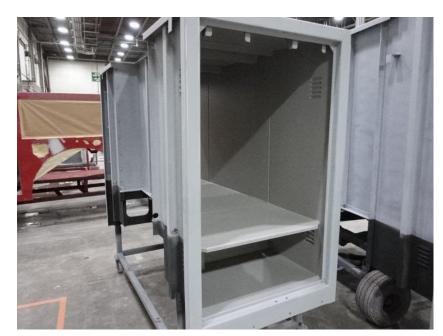

# **In-Production Photo Report for** Lowell Fire Department, MA Job# 40774

Status as of March 01, 2024

In this report your cab was staged, the frame build began, the transverse compartment began the paint process, the torque box continued initial assembly, the body completed paint, and the aerial device arrived and was staged. In the next report your cab may remain staged, the frame build may continue, the transverse may continue through paint, the torque box may continue initial assembly, the body may begin initial assembly, and the aerial device may remain staged.