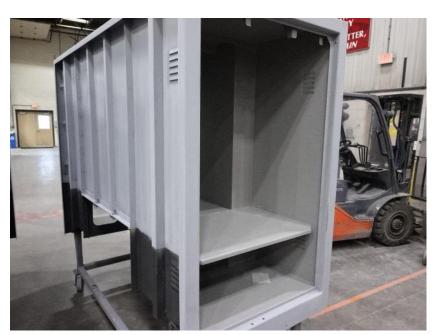

# **In-Production Photo Report for** Lowell Fire Department, MA Job# 40774

Status as of March 01, 2024

In this report your cab was staged, the frame build began, the transverse compartment began the paint process, the torque box continued initial assembly, the body completed paint, and the aerial device arrived and was staged. In the next report your cab may remain staged, the frame build may continue, the transverse may continue through paint, the torque box may continue initial assembly, the body may begin initial assembly, and the aerial device may remain staged.