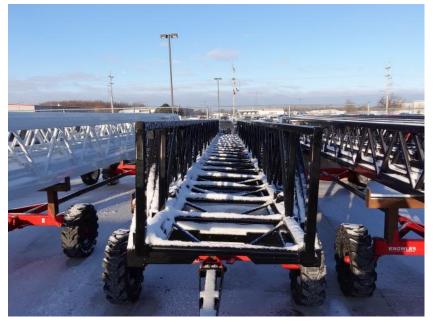

# **In-Production Photo Report for** Lowell Fire Department, MA Job# 40774

Status as of March 01, 2024

In this report your cab was staged, the frame build began, the transverse compartment began the paint process, the torque box continued initial assembly, the body completed paint, and the aerial device arrived and was staged. In the next report your cab may remain staged, the frame build may continue, the transverse may continue through paint, the torque box may continue initial assembly, the body may begin initial assembly, and the aerial device may remain staged.