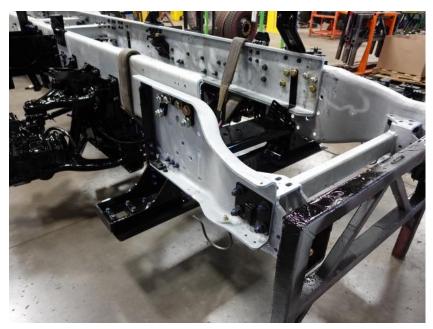

# **In-Production Photo Report for** Lowell Fire Department, MA Job# 40774

Status as of March 01, 2024

In this report your cab was staged, the frame build began, the transverse compartment began the paint process, the torque box continued initial assembly, the body completed paint, and the aerial device arrived and was staged. In the next report your cab may remain staged, the frame build may continue, the transverse may continue through paint, the torque box may continue initial assembly, the body may begin initial assembly, and the aerial device may remain staged.