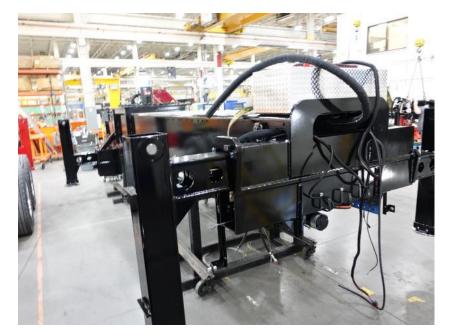

# **In-Production Photo Report for** Lowell Fire Department, MA Job# 40774

Status as of March 01, 2024

In this report your cab was staged, the frame build began, the transverse compartment began the paint process, the torque box continued initial assembly, the body completed paint, and the aerial device arrived and was staged. In the next report your cab may remain staged, the frame build may continue, the transverse may continue through paint, the torque box may continue initial assembly, the body may begin initial assembly, and the aerial device may remain staged.