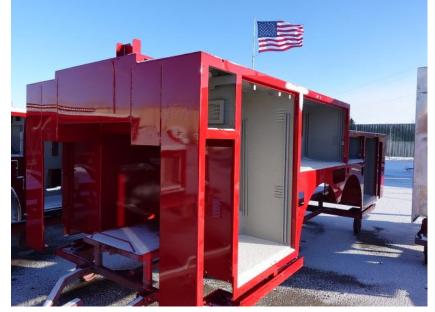

# **In-Production Photo Report for** Lowell Fire Department, MA Job# 40774

Status as of March 01, 2024

In this report your cab was staged, the frame build began, the transverse compartment began the paint process, the torque box continued initial assembly, the body completed paint, and the aerial device arrived and was staged. In the next report your cab may remain staged, the frame build may continue, the transverse may continue through paint, the torque box may continue initial assembly, the body may begin initial assembly, and the aerial device may remain staged.