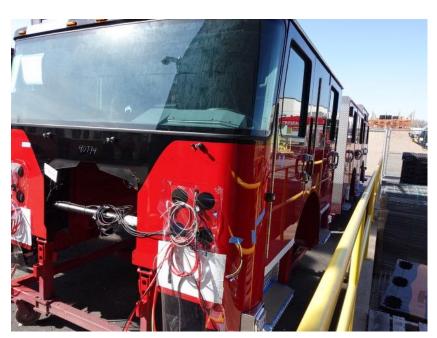

# **In-Production Photo Report for** Lowell Fire Department, MA Job# 40774

Status as of March 01, 2024

In this report your cab was staged, the frame build began, the transverse compartment began the paint process, the torque box continued initial assembly, the body completed paint, and the aerial device arrived and was staged. In the next report your cab may remain staged, the frame build may continue, the transverse may continue through paint, the torque box may continue initial assembly, the body may begin initial assembly, and the aerial device may remain staged.