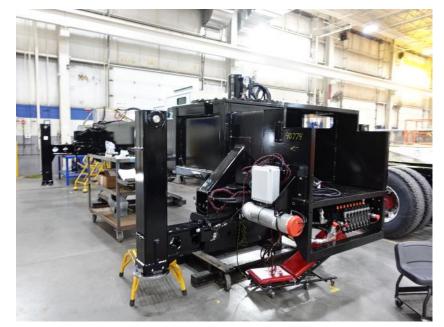

# **In-Production Photo Report for** Lowell Fire Department, MA Job# 40774

Status as of March 01, 2024

In this report your cab was staged, the frame build began, the transverse compartment began the paint process, the torque box continued initial assembly, the body completed paint, and the aerial device arrived and was staged. In the next report your cab may remain staged, the frame build may continue, the transverse may continue through paint, the torque box may continue initial assembly, the body may begin initial assembly, and the aerial device may remain staged.