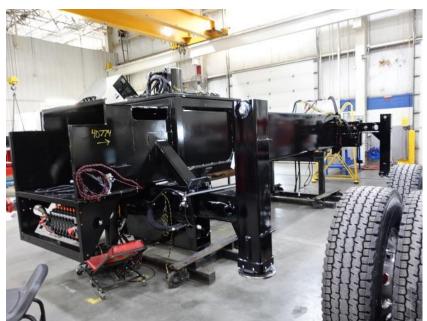

# **In-Production Photo Report for** Lowell Fire Department, MA Job# 40774

Status as of March 01, 2024

In this report your cab was staged, the frame build began, the transverse compartment began the paint process, the torque box continued initial assembly, the body completed paint, and the aerial device arrived and was staged. In the next report your cab may remain staged, the frame build may continue, the transverse may continue through paint, the torque box may continue initial assembly, the body may begin initial assembly, and the aerial device may remain staged.