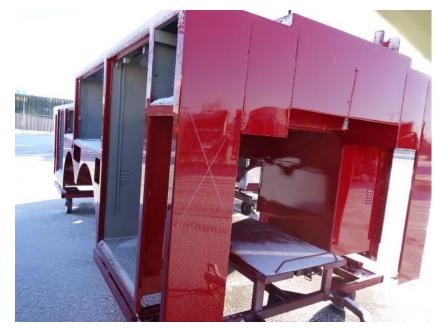

# **In-Production Photo Report for** Lowell Fire Department, MA Job# 40774

Status as of March 01, 2024

In this report your cab was staged, the frame build began, the transverse compartment began the paint process, the torque box continued initial assembly, the body completed paint, and the aerial device arrived and was staged. In the next report your cab may remain staged, the frame build may continue, the transverse may continue through paint, the torque box may continue initial assembly, the body may begin initial assembly, and the aerial device may remain staged.