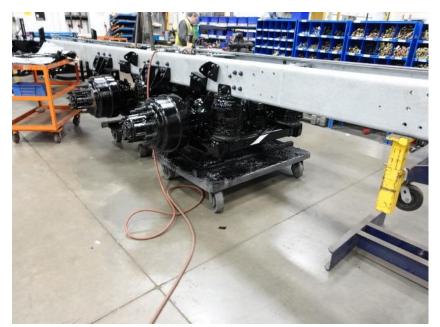

# **In-Production Photo Report for** Lowell Fire Department, MA Job# 40774

Status as of March 01, 2024

In this report your cab was staged, the frame build began, the transverse compartment began the paint process, the torque box continued initial assembly, the body completed paint, and the aerial device arrived and was staged. In the next report your cab may remain staged, the frame build may continue, the transverse may continue through paint, the torque box may continue initial assembly, the body may begin initial assembly, and the aerial device may remain staged.