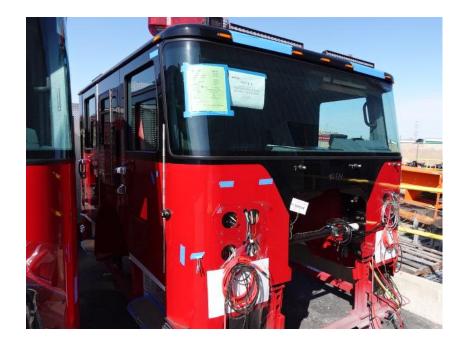

# **In-Production Photo Report for** Lowell Fire Department, MA Job# 40774

Status as of March 01, 2024

In this report your cab was staged, the frame build began, the transverse compartment began the paint process, the torque box continued initial assembly, the body completed paint, and the aerial device arrived and was staged. In the next report your cab may remain staged, the frame build may continue, the transverse may continue through paint, the torque box may continue initial assembly, the body may begin initial assembly, and the aerial device may remain staged.