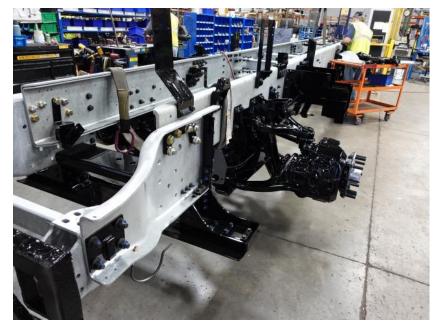

# **In-Production Photo Report for** Lowell Fire Department, MA Job# 40774

Status as of March 01, 2024

In this report your cab was staged, the frame build began, the transverse compartment began the paint process, the torque box continued initial assembly, the body completed paint, and the aerial device arrived and was staged. In the next report your cab may remain staged, the frame build may continue, the transverse may continue through paint, the torque box may continue initial assembly, the body may begin initial assembly, and the aerial device may remain staged.