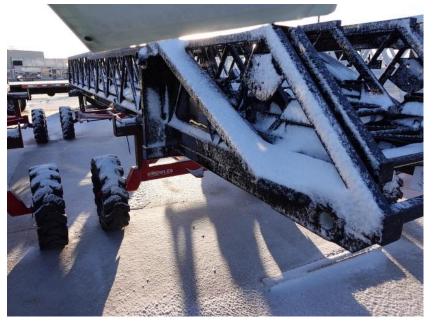

# **In-Production Photo Report for** Lowell Fire Department, MA Job# 40774

Status as of March 01, 2024

In this report your cab was staged, the frame build began, the transverse compartment began the paint process, the torque box continued initial assembly, the body completed paint, and the aerial device arrived and was staged. In the next report your cab may remain staged, the frame build may continue, the transverse may continue through paint, the torque box may continue initial assembly, the body may begin initial assembly, and the aerial device may remain staged.