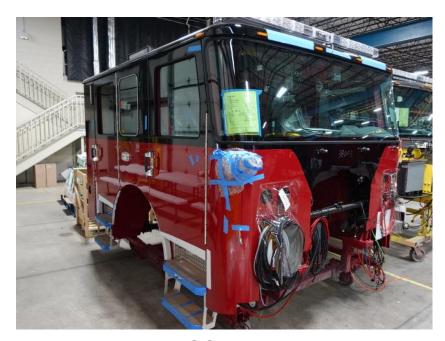

## In-Production Photo Report for South Portland Fire Department, ME Job# 38003

Status as of February 02, 2024

In this report your cab continued initial assembly, the pump house structure was staged, the front body module was fabricated, and the rear body module was staged to begin the paint process. In the next report the cab may continue initial assembly, the pump house may begin initial assembly, and the front and rear body modules may begin the paint process.