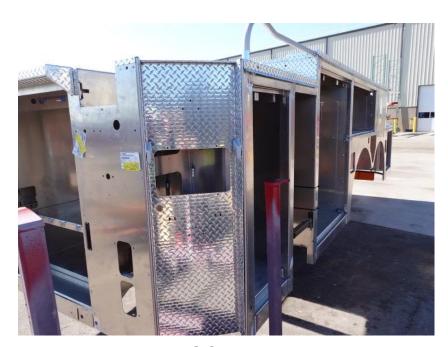

## In-Production Photo Report for South Portland Fire Department, ME Job# 38003

Status as of February 02, 2024

In this report your cab continued initial assembly, the pump house structure was staged, the front body module was fabricated, and the rear body module was staged to begin the paint process. In the next report the cab may continue initial assembly, the pump house may begin initial assembly, and the front and rear body modules may begin the paint process.