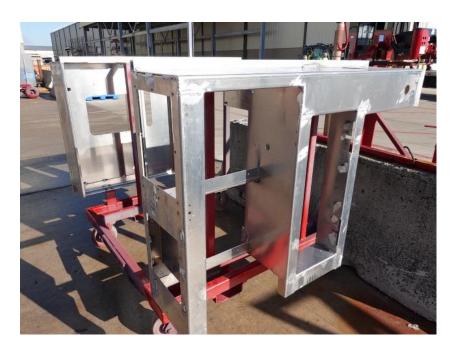

## In-Production Photo Report for South Portland Fire Department, ME Job# 38003

Status as of February 02, 2024

In this report your cab continued initial assembly, the pump house structure was staged, the front body module was fabricated, and the rear body module was staged to begin the paint process. In the next report the cab may continue initial assembly, the pump house may begin initial assembly, and the front and rear body modules may begin the paint process.