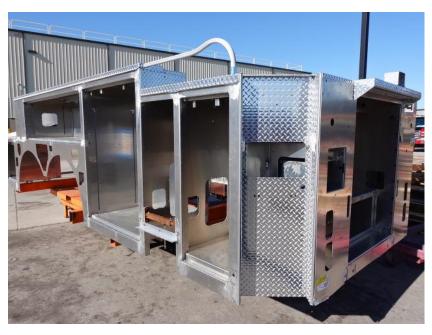

## In-Production Photo Report for South Portland Fire Department, ME Job# 38003

Status as of February 02, 2024

In this report your cab continued initial assembly, the pump house structure was staged, the front body module was fabricated, and the rear body module was staged to begin the paint process. In the next report the cab may continue initial assembly, the pump house may begin initial assembly, and the front and rear body modules may begin the paint process.