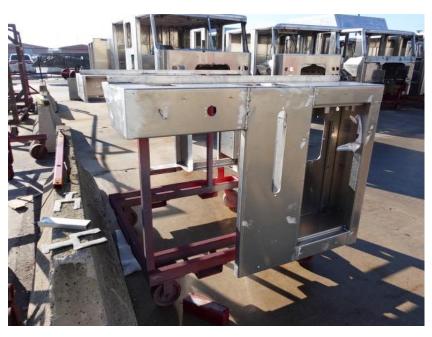

## In-Production Photo Report for South Portland Fire Department, ME Job# 38003

Status as of February 02, 2024

In this report your cab continued initial assembly, the pump house structure was staged, the front body module was fabricated, and the rear body module was staged to begin the paint process. In the next report the cab may continue initial assembly, the pump house may begin initial assembly, and the front and rear body modules may begin the paint process.