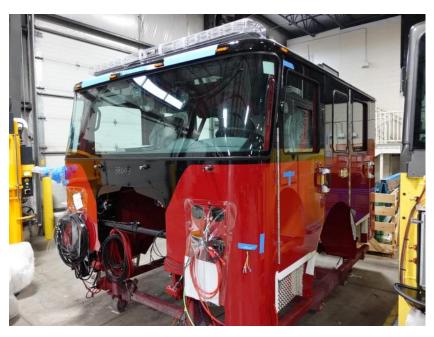

## In-Production Photo Report for South Portland Fire Department, ME Job# 38003

Status as of February 02, 2024

In this report your cab continued initial assembly, the pump house structure was staged, the front body module was fabricated, and the rear body module was staged to begin the paint process. In the next report the cab may continue initial assembly, the pump house may begin initial assembly, and the front and rear body modules may begin the paint process.