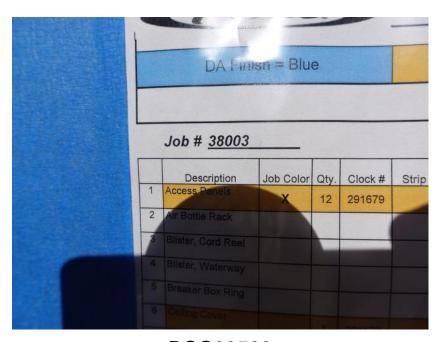

## In-Production Photo Report for South Portland Fire Department, ME Job# 38003

Status as of February 02, 2024

In this report your cab continued initial assembly, the pump house structure was staged, the front body module was fabricated, and the rear body module was staged to begin the paint process. In the next report the cab may continue initial assembly, the pump house may begin initial assembly, and the front and rear body modules may begin the paint process.