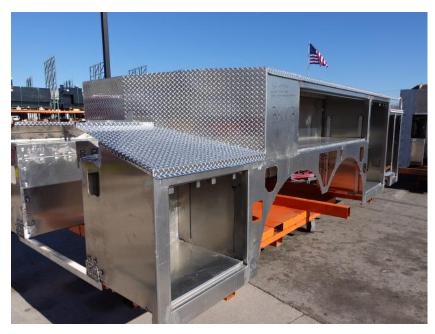

## In-Production Photo Report for South Portland Fire Department, ME Job# 38003

Status as of February 02, 2024

In this report your cab continued initial assembly, the pump house structure was staged, the front body module was fabricated, and the rear body module was staged to begin the paint process. In the next report the cab may continue initial assembly, the pump house may begin initial assembly, and the front and rear body modules may begin the paint process.