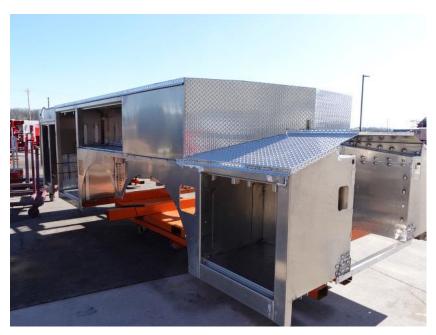

## In-Production Photo Report for South Portland Fire Department, ME Job# 38003

Status as of February 02, 2024

In this report your cab continued initial assembly, the pump house structure was staged, the front body module was fabricated, and the rear body module was staged to begin the paint process. In the next report the cab may continue initial assembly, the pump house may begin initial assembly, and the front and rear body modules may begin the paint process.