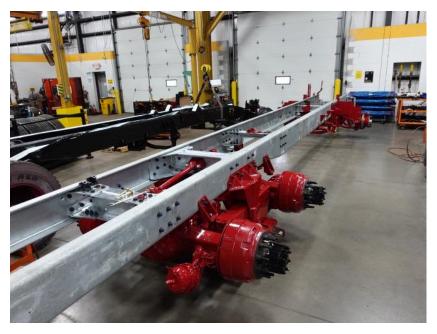

## **In-Production Photo Report for**

South Portland Fire Department, ME Job# 38003

Status as of February 07, 2024

In this report your cab continued initial assembly, the frame build began, the pump house structure was painted, the torque box began initial assembly, the front body module was unavailable for photos, and the rear body module began the paint process. In the next report the cab may continue initial assembly, the frame build may continue, the pump house may begin initial assembly, the torque box may continue initial assembly, the front body module may be available, and rear body module may continue through paint.