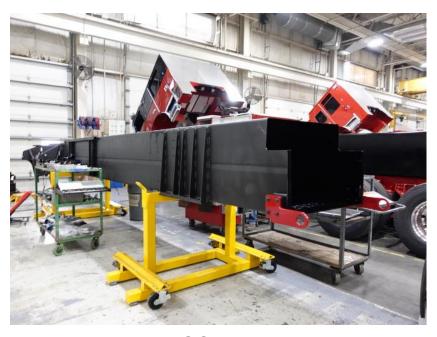

## **In-Production Photo Report for**

South Portland Fire Department, ME Job# 38003

Status as of February 07, 2024

In this report your cab continued initial assembly, the frame build began, the pump house structure was painted, the torque box began initial assembly, the front body module was unavailable for photos, and the rear body module began the paint process. In the next report the cab may continue initial assembly, the frame build may continue, the pump house may begin initial assembly, the torque box may continue initial assembly, the front body module may be available, and rear body module may continue through paint.