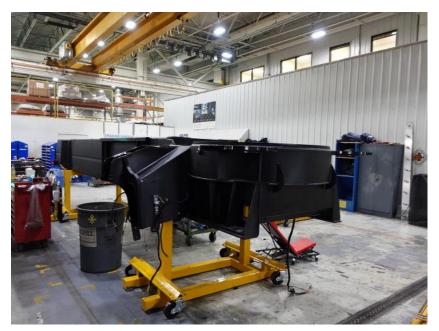

## **In-Production Photo Report for**

South Portland Fire Department, ME Job# 38003

Status as of February 07, 2024

In this report your cab continued initial assembly, the frame build began, the pump house structure was painted, the torque box began initial assembly, the front body module was unavailable for photos, and the rear body module began the paint process. In the next report the cab may continue initial assembly, the frame build may continue, the pump house may begin initial assembly, the torque box may continue initial assembly, the front body module may be available, and rear body module may continue through paint.