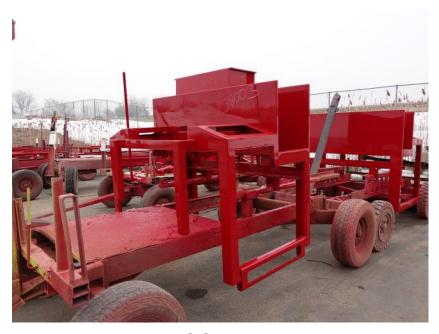

## **In-Production Photo Report for**

South Portland Fire Department, ME Job# 38003

Status as of February 07, 2024

In this report your cab continued initial assembly, the frame build began, the pump house structure was painted, the torque box began initial assembly, the front body module was unavailable for photos, and the rear body module began the paint process. In the next report the cab may continue initial assembly, the frame build may continue, the pump house may begin initial assembly, the torque box may continue initial assembly, the front body module may be available, and rear body module may continue through paint.