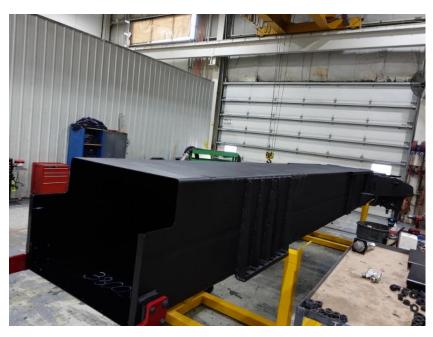

## **In-Production Photo Report for**

South Portland Fire Department, ME Job# 38003

Status as of February 07, 2024

In this report your cab continued initial assembly, the frame build began, the pump house structure was painted, the torque box began initial assembly, the front body module was unavailable for photos, and the rear body module began the paint process. In the next report the cab may continue initial assembly, the frame build may continue, the pump house may begin initial assembly, the torque box may continue initial assembly, the front body module may be available, and rear body module may continue through paint.