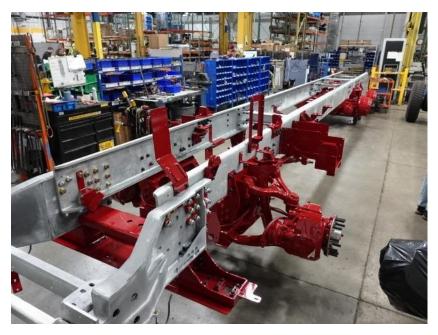

## **In-Production Photo Report for**

South Portland Fire Department, ME Job# 38003

Status as of February 07, 2024

In this report your cab continued initial assembly, the frame build began, the pump house structure was painted, the torque box began initial assembly, the front body module was unavailable for photos, and the rear body module began the paint process. In the next report the cab may continue initial assembly, the frame build may continue, the pump house may begin initial assembly, the torque box may continue initial assembly, the front body module may be available, and rear body module may continue through paint.