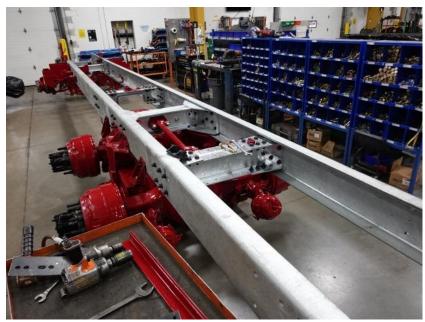

## **In-Production Photo Report for**

South Portland Fire Department, ME Job# 38003

Status as of February 07, 2024

In this report your cab continued initial assembly, the frame build began, the pump house structure was painted, the torque box began initial assembly, the front body module was unavailable for photos, and the rear body module began the paint process. In the next report the cab may continue initial assembly, the frame build may continue, the pump house may begin initial assembly, the torque box may continue initial assembly, the front body module may be available, and rear body module may continue through paint.