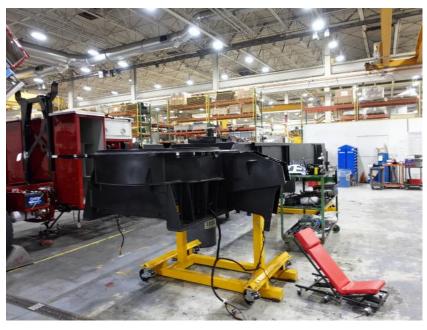

## **In-Production Photo Report for**

South Portland Fire Department, ME Job# 38003

Status as of February 07, 2024

In this report your cab continued initial assembly, the frame build began, the pump house structure was painted, the torque box began initial assembly, the front body module was unavailable for photos, and the rear body module began the paint process. In the next report the cab may continue initial assembly, the frame build may continue, the pump house may begin initial assembly, the torque box may continue initial assembly, the front body module may be available, and rear body module may continue through paint.