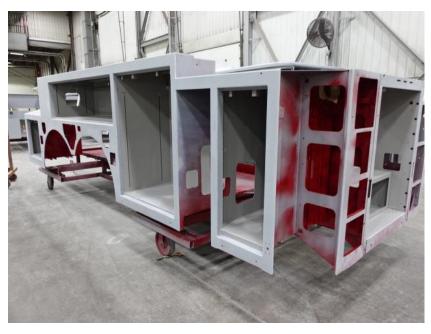

## **In-Production Photo Report for**

South Portland Fire Department, ME Job# 38003

Status as of February 07, 2024

In this report your cab continued initial assembly, the frame build began, the pump house structure was painted, the torque box began initial assembly, the front body module was unavailable for photos, and the rear body module began the paint process. In the next report the cab may continue initial assembly, the frame build may continue, the pump house may begin initial assembly, the torque box may continue initial assembly, the front body module may be available, and rear body module may continue through paint.