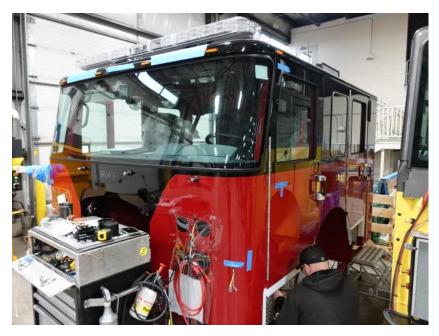

## **In-Production Photo Report for**

South Portland Fire Department, ME Job# 38003

Status as of February 07, 2024

In this report your cab continued initial assembly, the frame build began, the pump house structure was painted, the torque box began initial assembly, the front body module was unavailable for photos, and the rear body module began the paint process. In the next report the cab may continue initial assembly, the frame build may continue, the pump house may begin initial assembly, the torque box may continue initial assembly, the front body module may be available, and rear body module may continue through paint.