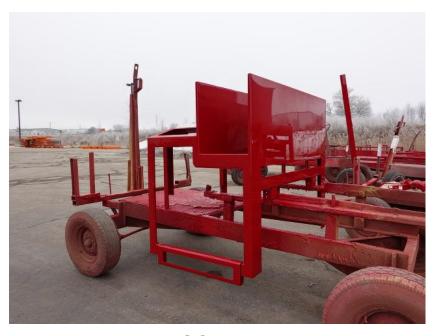

## **In-Production Photo Report for**

South Portland Fire Department, ME Job# 38003

Status as of February 07, 2024

In this report your cab continued initial assembly, the frame build began, the pump house structure was painted, the torque box began initial assembly, the front body module was unavailable for photos, and the rear body module began the paint process. In the next report the cab may continue initial assembly, the frame build may continue, the pump house may begin initial assembly, the torque box may continue initial assembly, the front body module may be available, and rear body module may continue through paint.