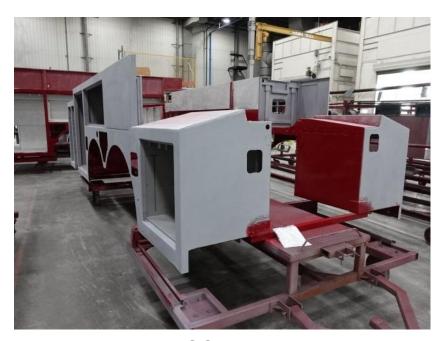

## **In-Production Photo Report for**

South Portland Fire Department, ME Job# 38003

Status as of February 07, 2024

In this report your cab continued initial assembly, the frame build began, the pump house structure was painted, the torque box began initial assembly, the front body module was unavailable for photos, and the rear body module began the paint process. In the next report the cab may continue initial assembly, the frame build may continue, the pump house may begin initial assembly, the torque box may continue initial assembly, the front body module may be available, and rear body module may continue through paint.