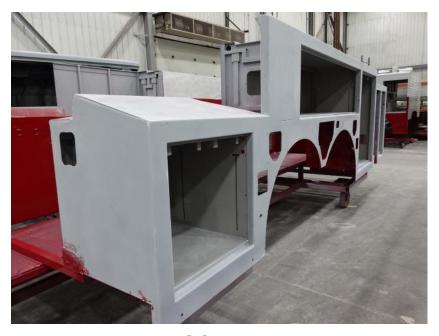

## **In-Production Photo Report for**

South Portland Fire Department, ME Job# 38003

Status as of February 07, 2024

In this report your cab continued initial assembly, the frame build began, the pump house structure was painted, the torque box began initial assembly, the front body module was unavailable for photos, and the rear body module began the paint process. In the next report the cab may continue initial assembly, the frame build may continue, the pump house may begin initial assembly, the torque box may continue initial assembly, the front body module may be available, and rear body module may continue through paint.