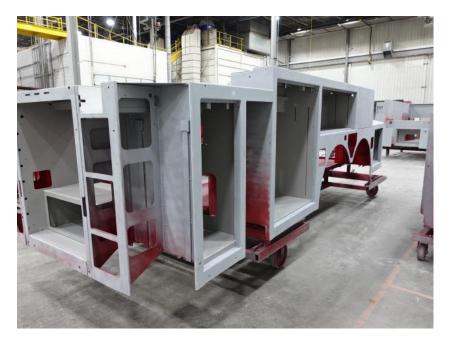

## **In-Production Photo Report for**

South Portland Fire Department, ME Job# 38003

Status as of February 07, 2024

In this report your cab continued initial assembly, the frame build began, the pump house structure was painted, the torque box began initial assembly, the front body module was unavailable for photos, and the rear body module began the paint process. In the next report the cab may continue initial assembly, the frame build may continue, the pump house may begin initial assembly, the torque box may continue initial assembly, the front body module may be available, and rear body module may continue through paint.