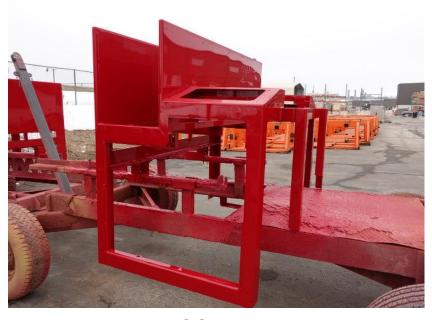

## **In-Production Photo Report for**

South Portland Fire Department, ME Job# 38003

Status as of February 07, 2024

In this report your cab continued initial assembly, the frame build began, the pump house structure was painted, the torque box began initial assembly, the front body module was unavailable for photos, and the rear body module began the paint process. In the next report the cab may continue initial assembly, the frame build may continue, the pump house may begin initial assembly, the torque box may continue initial assembly, the front body module may be available, and rear body module may continue through paint.