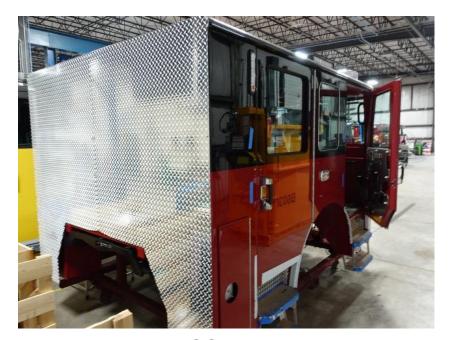

## **In-Production Photo Report for**

South Portland Fire Department, ME Job# 38003

Status as of February 07, 2024

In this report your cab continued initial assembly, the frame build began, the pump house structure was painted, the torque box began initial assembly, the front body module was unavailable for photos, and the rear body module began the paint process. In the next report the cab may continue initial assembly, the frame build may continue, the pump house may begin initial assembly, the torque box may continue initial assembly, the front body module may be available, and rear body module may continue through paint.