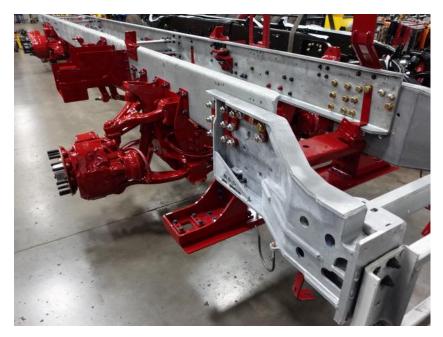

## **In-Production Photo Report for**

South Portland Fire Department, ME Job# 38003

Status as of February 07, 2024

In this report your cab continued initial assembly, the frame build began, the pump house structure was painted, the torque box began initial assembly, the front body module was unavailable for photos, and the rear body module began the paint process. In the next report the cab may continue initial assembly, the frame build may continue, the pump house may begin initial assembly, the torque box may continue initial assembly, the front body module may be available, and rear body module may continue through paint.