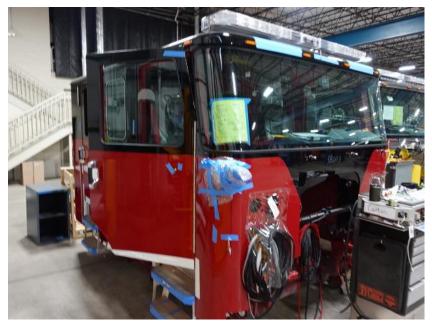

## **In-Production Photo Report for**

South Portland Fire Department, ME Job# 38003

Status as of February 07, 2024

In this report your cab continued initial assembly, the frame build began, the pump house structure was painted, the torque box began initial assembly, the front body module was unavailable for photos, and the rear body module began the paint process. In the next report the cab may continue initial assembly, the frame build may continue, the pump house may begin initial assembly, the torque box may continue initial assembly, the front body module may be available, and rear body module may continue through paint.