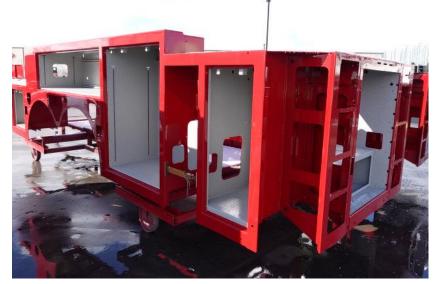

# **In-Production Photo Report for** South Portland Fire Department, ME Job# 38003

Status as of February 16, 2024

In this report your cab completed initial assembly, the frame build continued, the pump house structure was staged, the torque box continued initial assembly, the front body module was unavailable for photos, and the rear body module completed paint. In the next report the cab may remain staged, the frame build may continue, the pump house may begin initial assembly, the torque box may continue initial assembly, the front body module may be available, and rear body module may begin initial assembly.