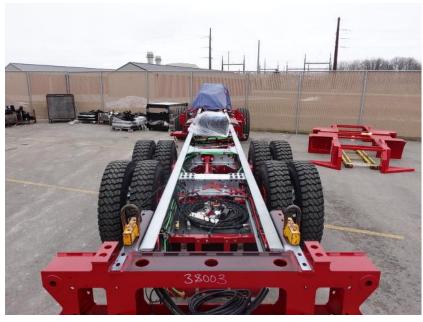

# **In-Production Photo Report for** South Portland Fire Department, ME Job# 38003

Status as of February 16, 2024

In this report your cab completed initial assembly, the frame build continued, the pump house structure was staged, the torque box continued initial assembly, the front body module was unavailable for photos, and the rear body module completed paint. In the next report the cab may remain staged, the frame build may continue, the pump house may begin initial assembly, the torque box may continue initial assembly, the front body module may be available, and rear body module may begin initial assembly.