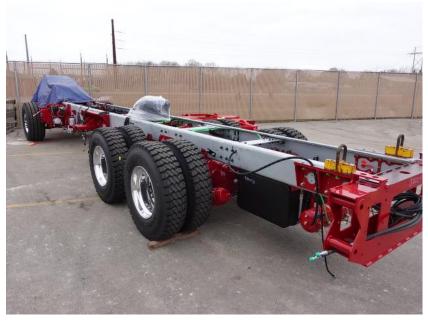

# **In-Production Photo Report for** South Portland Fire Department, ME Job# 38003

Status as of February 16, 2024

In this report your cab completed initial assembly, the frame build continued, the pump house structure was staged, the torque box continued initial assembly, the front body module was unavailable for photos, and the rear body module completed paint. In the next report the cab may remain staged, the frame build may continue, the pump house may begin initial assembly, the torque box may continue initial assembly, the front body module may be available, and rear body module may begin initial assembly.