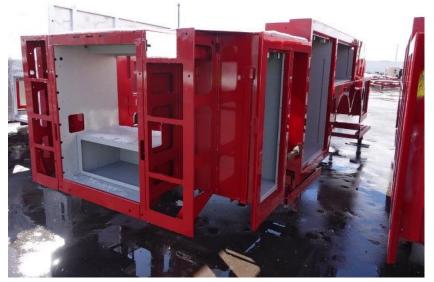

# **In-Production Photo Report for** South Portland Fire Department, ME Job# 38003

Status as of February 16, 2024

In this report your cab completed initial assembly, the frame build continued, the pump house structure was staged, the torque box continued initial assembly, the front body module was unavailable for photos, and the rear body module completed paint. In the next report the cab may remain staged, the frame build may continue, the pump house may begin initial assembly, the torque box may continue initial assembly, the front body module may be available, and rear body module may begin initial assembly.