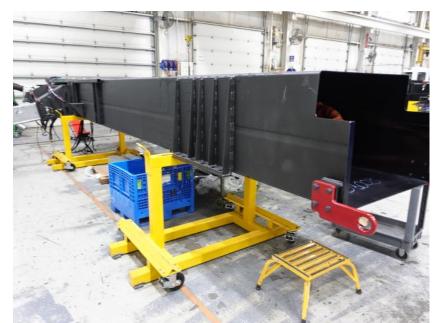

# **In-Production Photo Report for** South Portland Fire Department, ME Job# 38003

Status as of February 16, 2024

In this report your cab completed initial assembly, the frame build continued, the pump house structure was staged, the torque box continued initial assembly, the front body module was unavailable for photos, and the rear body module completed paint. In the next report the cab may remain staged, the frame build may continue, the pump house may begin initial assembly, the torque box may continue initial assembly, the front body module may be available, and rear body module may begin initial assembly.