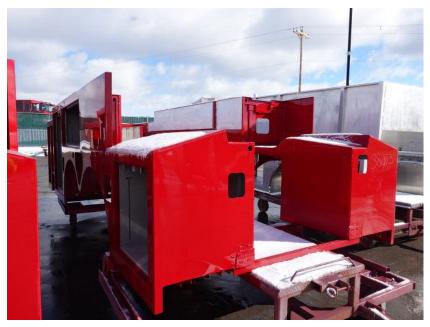

# **In-Production Photo Report for** South Portland Fire Department, ME Job# 38003

Status as of February 16, 2024

In this report your cab completed initial assembly, the frame build continued, the pump house structure was staged, the torque box continued initial assembly, the front body module was unavailable for photos, and the rear body module completed paint. In the next report the cab may remain staged, the frame build may continue, the pump house may begin initial assembly, the torque box may continue initial assembly, the front body module may be available, and rear body module may begin initial assembly.