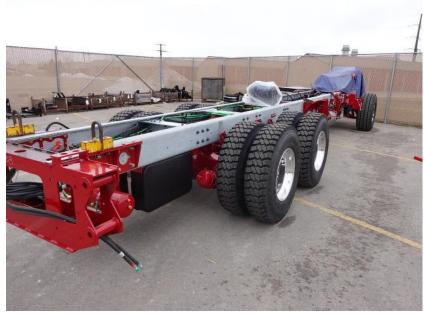

# **In-Production Photo Report for** South Portland Fire Department, ME Job# 38003

Status as of February 16, 2024

In this report your cab completed initial assembly, the frame build continued, the pump house structure was staged, the torque box continued initial assembly, the front body module was unavailable for photos, and the rear body module completed paint. In the next report the cab may remain staged, the frame build may continue, the pump house may begin initial assembly, the torque box may continue initial assembly, the front body module may be available, and rear body module may begin initial assembly.