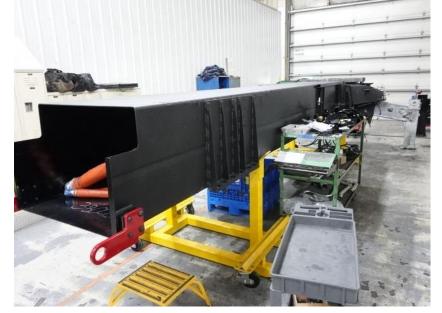

# **In-Production Photo Report for** South Portland Fire Department, ME Job# 38003

Status as of February 16, 2024

In this report your cab completed initial assembly, the frame build continued, the pump house structure was staged, the torque box continued initial assembly, the front body module was unavailable for photos, and the rear body module completed paint. In the next report the cab may remain staged, the frame build may continue, the pump house may begin initial assembly, the torque box may continue initial assembly, the front body module may be available, and rear body module may begin initial assembly.