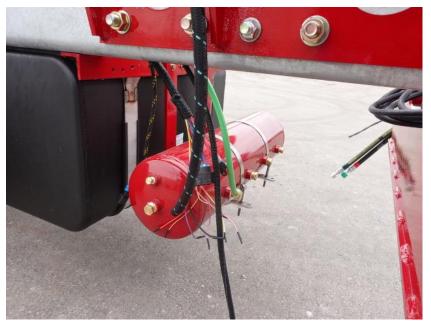

# **In-Production Photo Report for** South Portland Fire Department, ME Job# 38003

Status as of February 16, 2024

In this report your cab completed initial assembly, the frame build continued, the pump house structure was staged, the torque box continued initial assembly, the front body module was unavailable for photos, and the rear body module completed paint. In the next report the cab may remain staged, the frame build may continue, the pump house may begin initial assembly, the torque box may continue initial assembly, the front body module may be available, and rear body module may begin initial assembly.