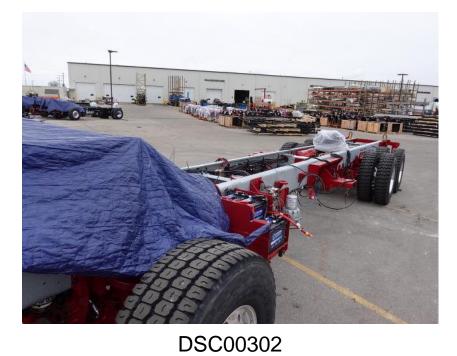

# **In-Production Photo Report for** South Portland Fire Department, ME Job# 38003

Status as of February 16, 2024

In this report your cab completed initial assembly, the frame build continued, the pump house structure was staged, the torque box continued initial assembly, the front body module was unavailable for photos, and the rear body module completed paint. In the next report the cab may remain staged, the frame build may continue, the pump house may begin initial assembly, the torque box may continue initial assembly, the front body module may be available, and rear body module may begin initial assembly.