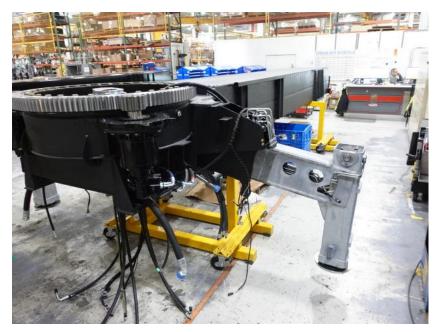

# **In-Production Photo Report for** South Portland Fire Department, ME Job# 38003

Status as of February 16, 2024

In this report your cab completed initial assembly, the frame build continued, the pump house structure was staged, the torque box continued initial assembly, the front body module was unavailable for photos, and the rear body module completed paint. In the next report the cab may remain staged, the frame build may continue, the pump house may begin initial assembly, the torque box may continue initial assembly, the front body module may be available, and rear body module may begin initial assembly.