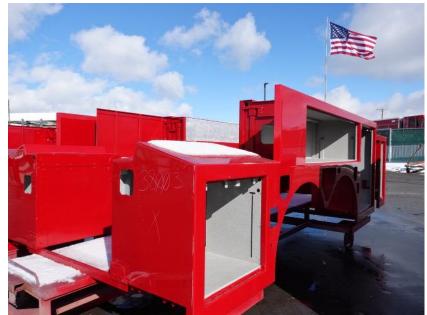

# **In-Production Photo Report for** South Portland Fire Department, ME Job# 38003

Status as of February 16, 2024

In this report your cab completed initial assembly, the frame build continued, the pump house structure was staged, the torque box continued initial assembly, the front body module was unavailable for photos, and the rear body module completed paint. In the next report the cab may remain staged, the frame build may continue, the pump house may begin initial assembly, the torque box may continue initial assembly, the front body module may be available, and rear body module may begin initial assembly.