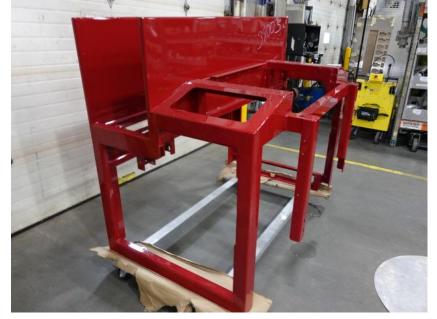

# **In-Production Photo Report for** South Portland Fire Department, ME Job# 38003

Status as of February 16, 2024

In this report your cab completed initial assembly, the frame build continued, the pump house structure was staged, the torque box continued initial assembly, the front body module was unavailable for photos, and the rear body module completed paint. In the next report the cab may remain staged, the frame build may continue, the pump house may begin initial assembly, the torque box may continue initial assembly, the front body module may be available, and rear body module may begin initial assembly.