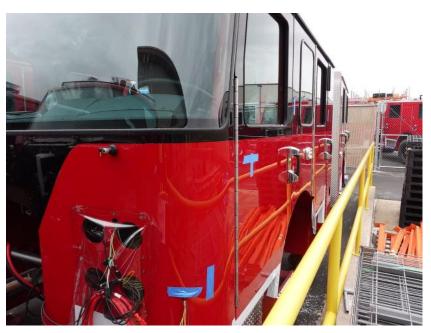

# **In-Production Photo Report for** South Portland Fire Department, ME Job# 38003

Status as of February 16, 2024

In this report your cab completed initial assembly, the frame build continued, the pump house structure was staged, the torque box continued initial assembly, the front body module was unavailable for photos, and the rear body module completed paint. In the next report the cab may remain staged, the frame build may continue, the pump house may begin initial assembly, the torque box may continue initial assembly, the front body module may be available, and rear body module may begin initial assembly.