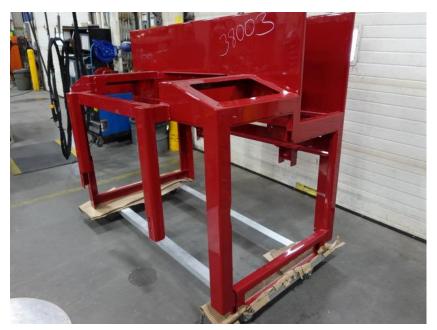

# **In-Production Photo Report for** South Portland Fire Department, ME Job# 38003

Status as of February 16, 2024

In this report your cab completed initial assembly, the frame build continued, the pump house structure was staged, the torque box continued initial assembly, the front body module was unavailable for photos, and the rear body module completed paint. In the next report the cab may remain staged, the frame build may continue, the pump house may begin initial assembly, the torque box may continue initial assembly, the front body module may be available, and rear body module may begin initial assembly.