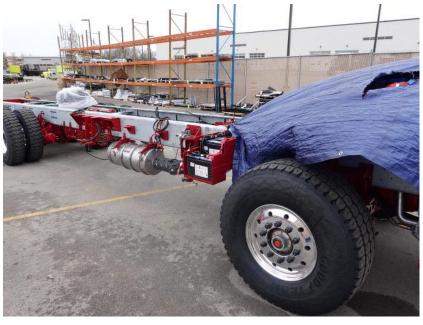

# **In-Production Photo Report for** South Portland Fire Department, ME Job# 38003

Status as of February 16, 2024

In this report your cab completed initial assembly, the frame build continued, the pump house structure was staged, the torque box continued initial assembly, the front body module was unavailable for photos, and the rear body module completed paint. In the next report the cab may remain staged, the frame build may continue, the pump house may begin initial assembly, the torque box may continue initial assembly, the front body module may be available, and rear body module may begin initial assembly.