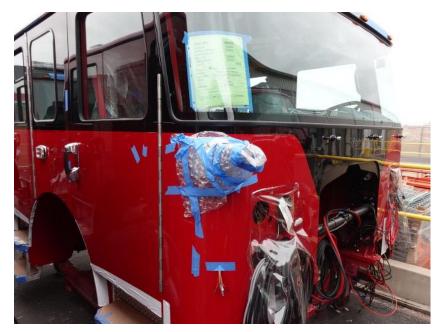

# **In-Production Photo Report for** South Portland Fire Department, ME Job# 38003

Status as of February 16, 2024

In this report your cab completed initial assembly, the frame build continued, the pump house structure was staged, the torque box continued initial assembly, the front body module was unavailable for photos, and the rear body module completed paint. In the next report the cab may remain staged, the frame build may continue, the pump house may begin initial assembly, the torque box may continue initial assembly, the front body module may be available, and rear body module may begin initial assembly.