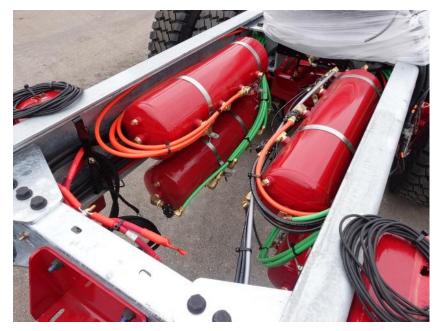

# **In-Production Photo Report for** South Portland Fire Department, ME Job# 38003

Status as of February 16, 2024

In this report your cab completed initial assembly, the frame build continued, the pump house structure was staged, the torque box continued initial assembly, the front body module was unavailable for photos, and the rear body module completed paint. In the next report the cab may remain staged, the frame build may continue, the pump house may begin initial assembly, the torque box may continue initial assembly, the front body module may be available, and rear body module may begin initial assembly.