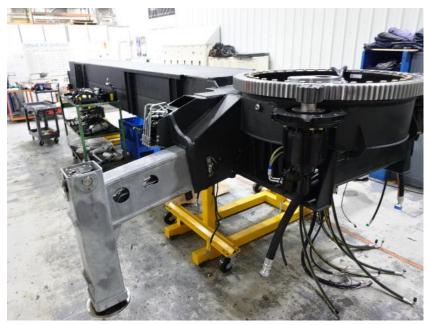

# **In-Production Photo Report for** South Portland Fire Department, ME Job# 38003

Status as of February 16, 2024

In this report your cab completed initial assembly, the frame build continued, the pump house structure was staged, the torque box continued initial assembly, the front body module was unavailable for photos, and the rear body module completed paint. In the next report the cab may remain staged, the frame build may continue, the pump house may begin initial assembly, the torque box may continue initial assembly, the front body module may be available, and rear body module may begin initial assembly.