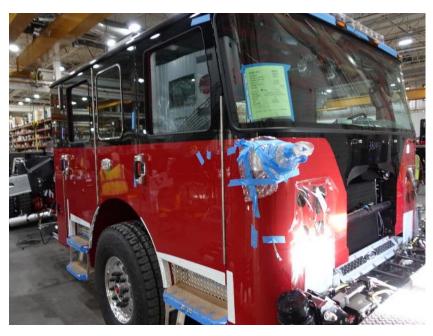

## In-Production Photo Report for South Portland Fire Department, ME Job# 38003

Status as of February 23, 2024

In this report your cab, pump house, and torque box were installed on the frame, the front body module completed paint, and the rear body module began initial assembly. In the next report the chassis may be staged to continue assembly, the front body module may begin initial assembly, and the rear body module may continue initial assembly.