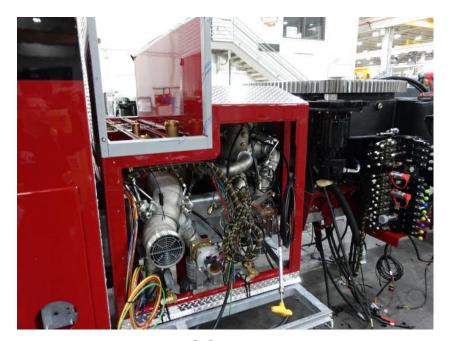

## In-Production Photo Report for South Portland Fire Department, ME Job# 38003

Status as of February 23, 2024

In this report your cab, pump house, and torque box were installed on the frame, the front body module completed paint, and the rear body module began initial assembly. In the next report the chassis may be staged to continue assembly, the front body module may begin initial assembly, and the rear body module may continue initial assembly.