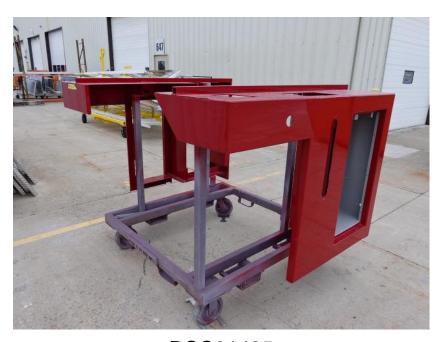

## In-Production Photo Report for South Portland Fire Department, ME Job# 38003

Status as of February 23, 2024

In this report your cab, pump house, and torque box were installed on the frame, the front body module completed paint, and the rear body module began initial assembly. In the next report the chassis may be staged to continue assembly, the front body module may begin initial assembly, and the rear body module may continue initial assembly.