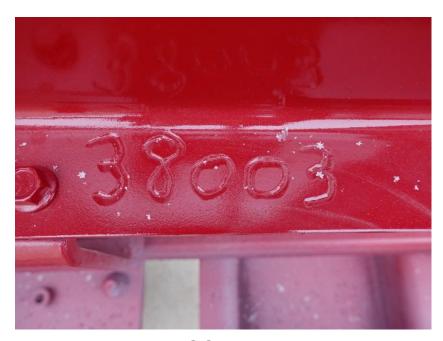

## In-Production Photo Report for South Portland Fire Department, ME Job# 38003

Status as of February 23, 2024

In this report your cab, pump house, and torque box were installed on the frame, the front body module completed paint, and the rear body module began initial assembly. In the next report the chassis may be staged to continue assembly, the front body module may begin initial assembly, and the rear body module may continue initial assembly.