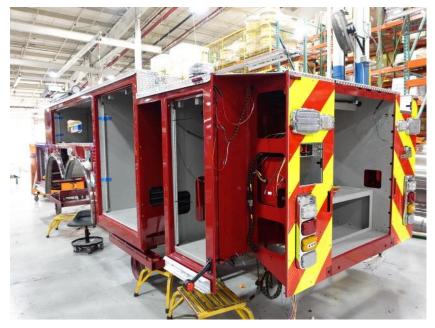

## In-Production Photo Report for South Portland Fire Department, ME Job# 38003

Status as of February 23, 2024

In this report your cab, pump house, and torque box were installed on the frame, the front body module completed paint, and the rear body module began initial assembly. In the next report the chassis may be staged to continue assembly, the front body module may begin initial assembly, and the rear body module may continue initial assembly.