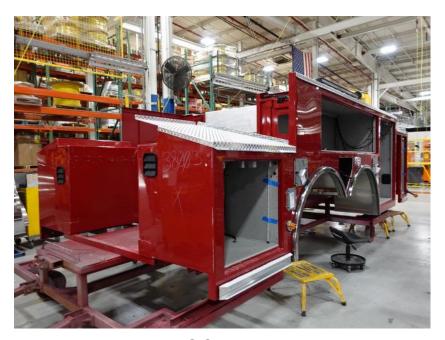

## In-Production Photo Report for South Portland Fire Department, ME Job# 38003

Status as of February 23, 2024

In this report your cab, pump house, and torque box were installed on the frame, the front body module completed paint, and the rear body module began initial assembly. In the next report the chassis may be staged to continue assembly, the front body module may begin initial assembly, and the rear body module may continue initial assembly.