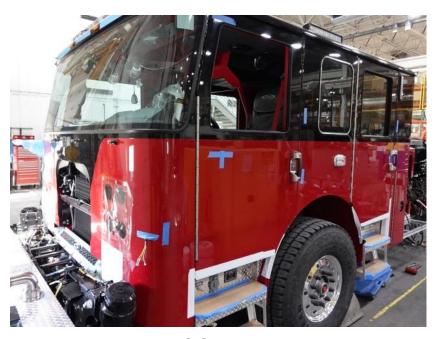

## In-Production Photo Report for South Portland Fire Department, ME Job# 38003

Status as of February 23, 2024

In this report your cab, pump house, and torque box were installed on the frame, the front body module completed paint, and the rear body module began initial assembly. In the next report the chassis may be staged to continue assembly, the front body module may begin initial assembly, and the rear body module may continue initial assembly.