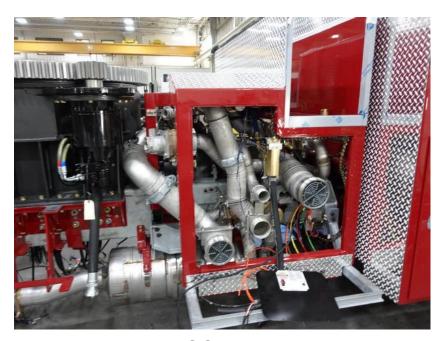

## In-Production Photo Report for South Portland Fire Department, ME Job# 38003

Status as of February 23, 2024

In this report your cab, pump house, and torque box were installed on the frame, the front body module completed paint, and the rear body module began initial assembly. In the next report the chassis may be staged to continue assembly, the front body module may begin initial assembly, and the rear body module may continue initial assembly.