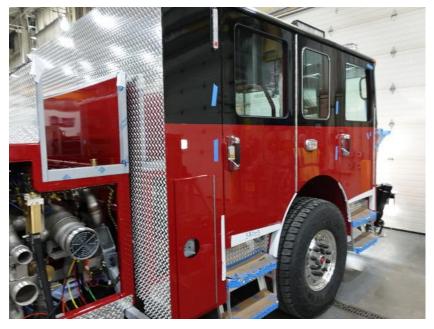

## In-Production Photo Report for South Portland Fire Department, ME Job# 38003

Status as of February 23, 2024

In this report your cab, pump house, and torque box were installed on the frame, the front body module completed paint, and the rear body module began initial assembly. In the next report the chassis may be staged to continue assembly, the front body module may begin initial assembly, and the rear body module may continue initial assembly.