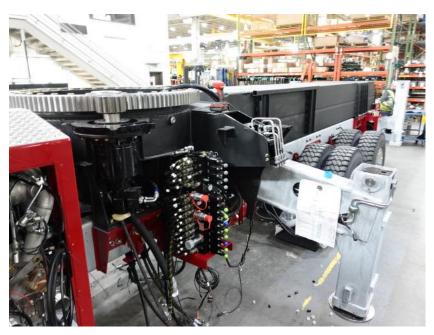

## In-Production Photo Report for South Portland Fire Department, ME Job# 38003

Status as of February 23, 2024

In this report your cab, pump house, and torque box were installed on the frame, the front body module completed paint, and the rear body module began initial assembly. In the next report the chassis may be staged to continue assembly, the front body module may begin initial assembly, and the rear body module may continue initial assembly.