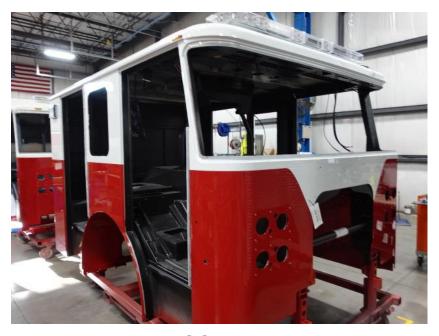

## **In-Production Photo Report for**

Brockton Fire Department, MA Job# 38749

Status as of March 15, 2024

In this report the cab completed paint and began initial assembly, the transverse compartment began fabrication, the front body module was fabricated and began the paint process, and the rear body module began fabrication. In the next report the cab may continue initial assembly, the transverse compartment may complete fabrication, the front body module may continue through paint, and the rear body module may be staged to begin the paint process.