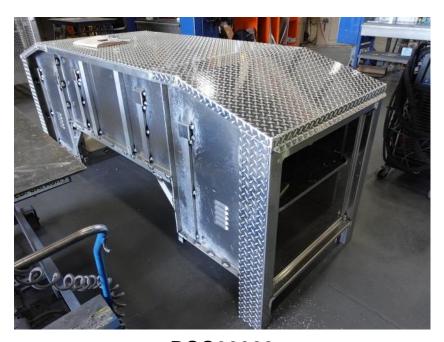

## **In-Production Photo Report for**

Brockton Fire Department, MA Job# 38749

Status as of March 15, 2024

In this report the cab completed paint and began initial assembly, the transverse compartment began fabrication, the front body module was fabricated and began the paint process, and the rear body module began fabrication. In the next report the cab may continue initial assembly, the transverse compartment may complete fabrication, the front body module may continue through paint, and the rear body module may be staged to begin the paint process.