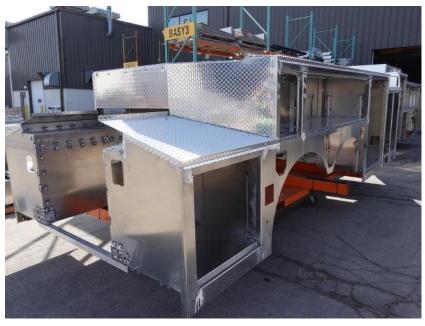

## **In-Production Photo Report for**

Brockton Fire Department, MA Job# 38749

Status as of March 15, 2024

In this report the cab completed paint and began initial assembly, the transverse compartment began fabrication, the front body module was fabricated and began the paint process, and the rear body module began fabrication. In the next report the cab may continue initial assembly, the transverse compartment may complete fabrication, the front body module may continue through paint, and the rear body module may be staged to begin the paint process.