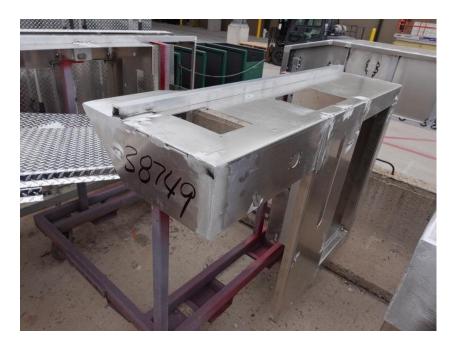

## **In-Production Photo Report for**

Brockton Fire Department, MA Job# 38749

Status as of March 15, 2024

In this report the cab completed paint and began initial assembly, the transverse compartment began fabrication, the front body module was fabricated and began the paint process, and the rear body module began fabrication. In the next report the cab may continue initial assembly, the transverse compartment may complete fabrication, the front body module may continue through paint, and the rear body module may be staged to begin the paint process.