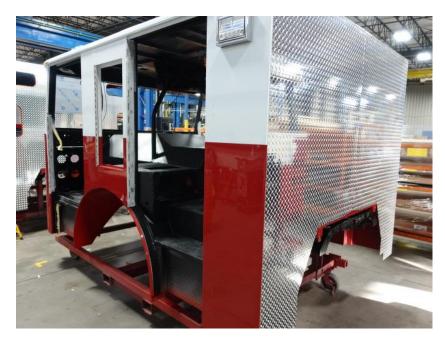

## **In-Production Photo Report for**

Brockton Fire Department, MA Job# 38749

Status as of March 15, 2024

In this report the cab completed paint and began initial assembly, the transverse compartment began fabrication, the front body module was fabricated and began the paint process, and the rear body module began fabrication. In the next report the cab may continue initial assembly, the transverse compartment may complete fabrication, the front body module may continue through paint, and the rear body module may be staged to begin the paint process.