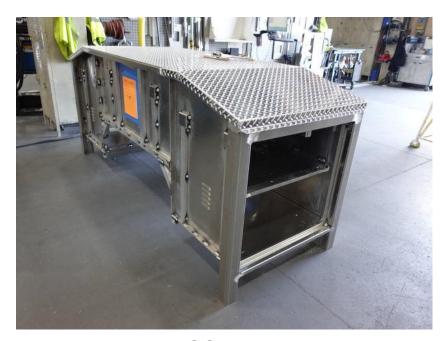

## **In-Production Photo Report for**

Brockton Fire Department, MA Job# 38749

Status as of March 15, 2024

In this report the cab completed paint and began initial assembly, the transverse compartment began fabrication, the front body module was fabricated and began the paint process, and the rear body module began fabrication. In the next report the cab may continue initial assembly, the transverse compartment may complete fabrication, the front body module may continue through paint, and the rear body module may be staged to begin the paint process.