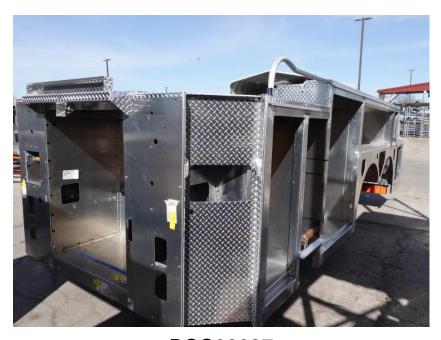

## **In-Production Photo Report for**

Brockton Fire Department, MA Job# 38749

Status as of March 15, 2024

In this report the cab completed paint and began initial assembly, the transverse compartment began fabrication, the front body module was fabricated and began the paint process, and the rear body module began fabrication. In the next report the cab may continue initial assembly, the transverse compartment may complete fabrication, the front body module may continue through paint, and the rear body module may be staged to begin the paint process.