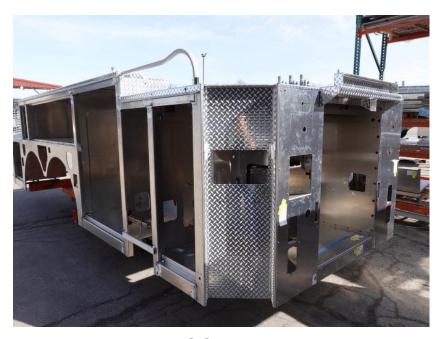

## **In-Production Photo Report for**

Brockton Fire Department, MA Job# 38749

Status as of March 15, 2024

In this report the cab completed paint and began initial assembly, the transverse compartment began fabrication, the front body module was fabricated and began the paint process, and the rear body module began fabrication. In the next report the cab may continue initial assembly, the transverse compartment may complete fabrication, the front body module may continue through paint, and the rear body module may be staged to begin the paint process.