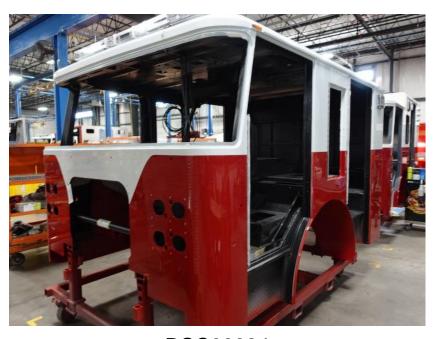

## **In-Production Photo Report for**

Brockton Fire Department, MA Job# 38749

Status as of March 15, 2024

In this report the cab completed paint and began initial assembly, the transverse compartment began fabrication, the front body module was fabricated and began the paint process, and the rear body module began fabrication. In the next report the cab may continue initial assembly, the transverse compartment may complete fabrication, the front body module may continue through paint, and the rear body module may be staged to begin the paint process.