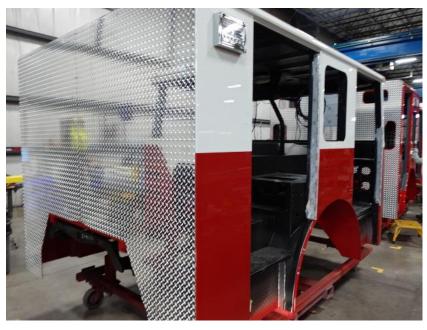

## **In-Production Photo Report for**

Brockton Fire Department, MA Job# 38749

Status as of March 15, 2024

In this report the cab completed paint and began initial assembly, the transverse compartment began fabrication, the front body module was fabricated and began the paint process, and the rear body module began fabrication. In the next report the cab may continue initial assembly, the transverse compartment may complete fabrication, the front body module may continue through paint, and the rear body module may be staged to begin the paint process.