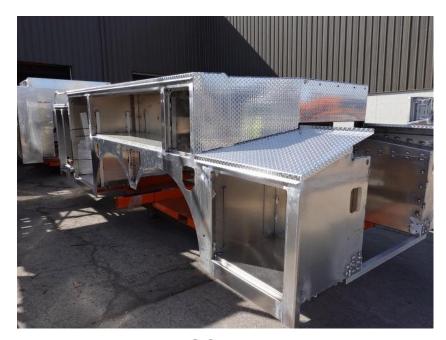

## **In-Production Photo Report for**

Brockton Fire Department, MA Job# 38749

Status as of March 15, 2024

In this report the cab completed paint and began initial assembly, the transverse compartment began fabrication, the front body module was fabricated and began the paint process, and the rear body module began fabrication. In the next report the cab may continue initial assembly, the transverse compartment may complete fabrication, the front body module may continue through paint, and the rear body module may be staged to begin the paint process.