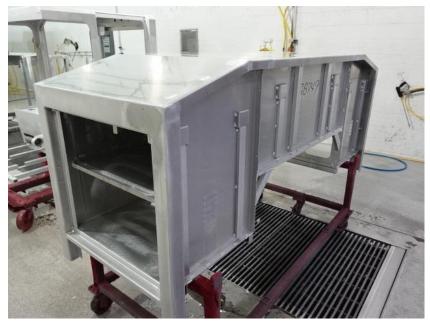

**In-Production Photo Report for** Brockton Fire Department, MA Job# 38749 Status as of March 22, 2024

In this report the cab continued initial assembly, the transverse compartment completed fabrication and began the paint process, the front body module continued through paint, and the rear body module completed fabrication and was staged. In the next report the cab may continue initial assembly, the transverse compartment and front body module may continue the paint process, and the rear body module may begin the paint process.