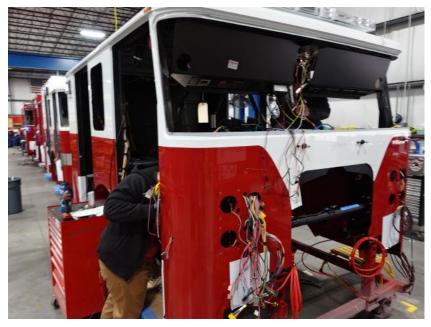

**In-Production Photo Report for** Brockton Fire Department, MA Job# 38749 Status as of March 22, 2024

In this report the cab continued initial assembly, the transverse compartment completed fabrication and began the paint process, the front body module continued through paint, and the rear body module completed fabrication and was staged. In the next report the cab may continue initial assembly, the transverse compartment and front body module may continue the paint process, and the rear body module may begin the paint process.