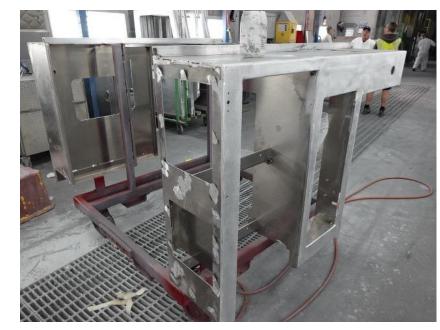

**In-Production Photo Report for** Brockton Fire Department, MA Job# 38749 Status as of March 22, 2024

In this report the cab continued initial assembly, the transverse compartment completed fabrication and began the paint process, the front body module continued through paint, and the rear body module completed fabrication and was staged. In the next report the cab may continue initial assembly, the transverse compartment and front body module may continue the paint process, and the rear body module may begin the paint process.