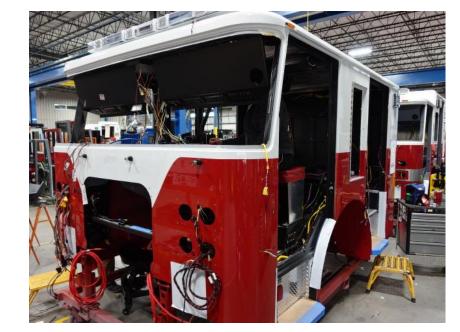

**In-Production Photo Report for** Brockton Fire Department, MA Job# 38749 Status as of March 22, 2024

In this report the cab continued initial assembly, the transverse compartment completed fabrication and began the paint process, the front body module continued through paint, and the rear body module completed fabrication and was staged. In the next report the cab may continue initial assembly, the transverse compartment and front body module may continue the paint process, and the rear body module may begin the paint process.