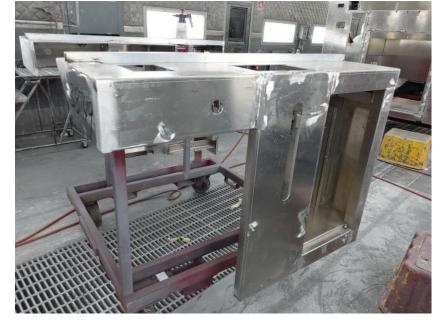

**In-Production Photo Report for** Brockton Fire Department, MA Job# 38749 Status as of March 22, 2024

In this report the cab continued initial assembly, the transverse compartment completed fabrication and began the paint process, the front body module continued through paint, and the rear body module completed fabrication and was staged. In the next report the cab may continue initial assembly, the transverse compartment and front body module may continue the paint process, and the rear body module may begin the paint process.