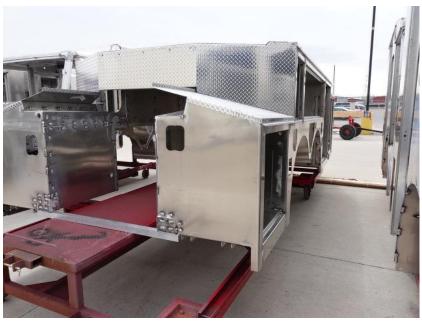

**In-Production Photo Report for** Brockton Fire Department, MA Job# 38749 Status as of March 22, 2024

In this report the cab continued initial assembly, the transverse compartment completed fabrication and began the paint process, the front body module continued through paint, and the rear body module completed fabrication and was staged. In the next report the cab may continue initial assembly, the transverse compartment and front body module may continue the paint process, and the rear body module may begin the paint process.