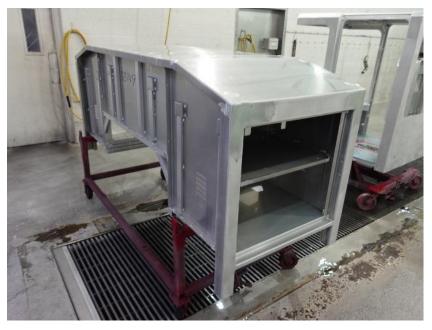

**In-Production Photo Report for** Brockton Fire Department, MA Job# 38749 Status as of March 22, 2024

In this report the cab continued initial assembly, the transverse compartment completed fabrication and began the paint process, the front body module continued through paint, and the rear body module completed fabrication and was staged. In the next report the cab may continue initial assembly, the transverse compartment and front body module may continue the paint process, and the rear body module may begin the paint process.