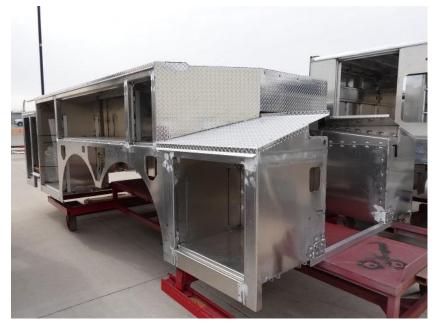

**In-Production Photo Report for** Brockton Fire Department, MA Job# 38749 Status as of March 22, 2024

In this report the cab continued initial assembly, the transverse compartment completed fabrication and began the paint process, the front body module continued through paint, and the rear body module completed fabrication and was staged. In the next report the cab may continue initial assembly, the transverse compartment and front body module may continue the paint process, and the rear body module may begin the paint process.