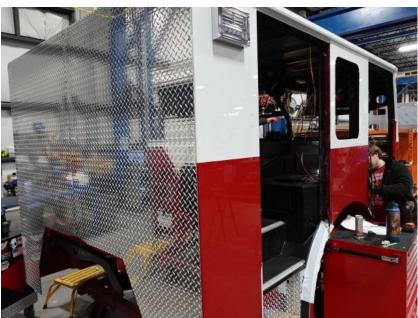

**In-Production Photo Report for** Brockton Fire Department, MA Job# 38749 Status as of March 22, 2024

In this report the cab continued initial assembly, the transverse compartment completed fabrication and began the paint process, the front body module continued through paint, and the rear body module completed fabrication and was staged. In the next report the cab may continue initial assembly, the transverse compartment and front body module may continue the paint process, and the rear body module may begin the paint process.