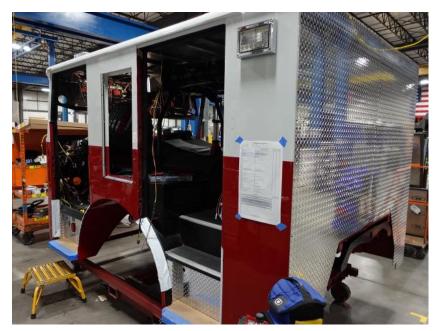

**In-Production Photo Report for** Brockton Fire Department, MA Job# 38749 Status as of March 22, 2024

In this report the cab continued initial assembly, the transverse compartment completed fabrication and began the paint process, the front body module continued through paint, and the rear body module completed fabrication and was staged. In the next report the cab may continue initial assembly, the transverse compartment and front body module may continue the paint process, and the rear body module may begin the paint process.