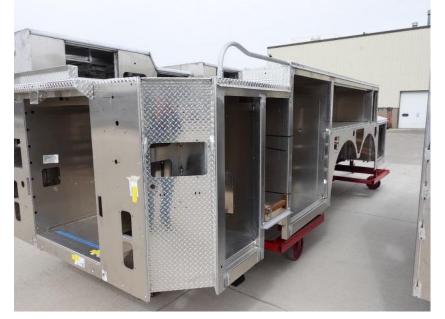

**In-Production Photo Report for** Brockton Fire Department, MA Job# 38749 Status as of March 22, 2024

In this report the cab continued initial assembly, the transverse compartment completed fabrication and began the paint process, the front body module continued through paint, and the rear body module completed fabrication and was staged. In the next report the cab may continue initial assembly, the transverse compartment and front body module may continue the paint process, and the rear body module may begin the paint process.