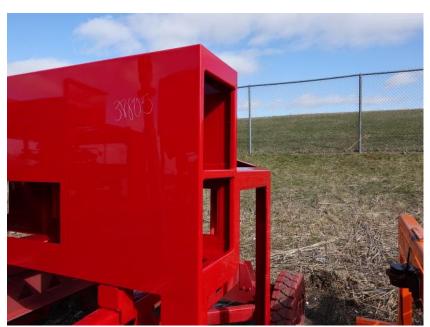

## **In-Production Photo Report for**

Plaistow Fire Department, NH Job# 38805

Status as of March 29, 2024

In this report the cab began initial assembly, the pump house structure was fabricated and painted, while the front and rear body modules completed fabrication. In the next report your cab may continue initial assembly, the pump house may begin initial assembly, the front body module may begin the paint process, and the rear body module may remain staged to begin in paint.