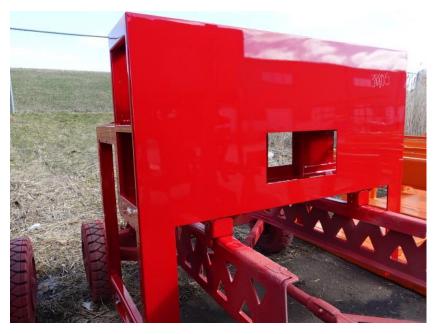

## **In-Production Photo Report for**

Plaistow Fire Department, NH Job# 38805

Status as of March 29, 2024

In this report the cab began initial assembly, the pump house structure was fabricated and painted, while the front and rear body modules completed fabrication. In the next report your cab may continue initial assembly, the pump house may begin initial assembly, the front body module may begin the paint process, and the rear body module may remain staged to begin in paint.