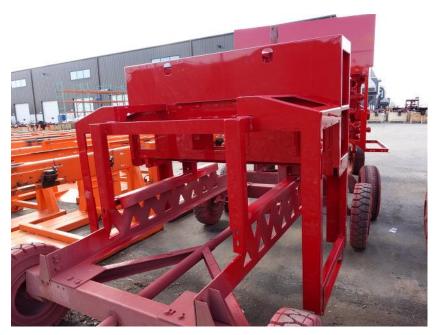

## **In-Production Photo Report for**

Plaistow Fire Department, NH Job# 38805

Status as of March 29, 2024

In this report the cab began initial assembly, the pump house structure was fabricated and painted, while the front and rear body modules completed fabrication. In the next report your cab may continue initial assembly, the pump house may begin initial assembly, the front body module may begin the paint process, and the rear body module may remain staged to begin in paint.