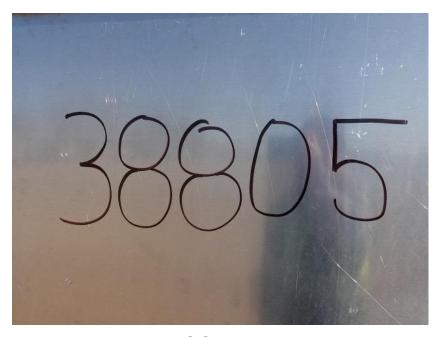

## **In-Production Photo Report for**

Plaistow Fire Department, NH Job# 38805

Status as of March 29, 2024

In this report the cab began initial assembly, the pump house structure was fabricated and painted, while the front and rear body modules completed fabrication. In the next report your cab may continue initial assembly, the pump house may begin initial assembly, the front body module may begin the paint process, and the rear body module may remain staged to begin in paint.