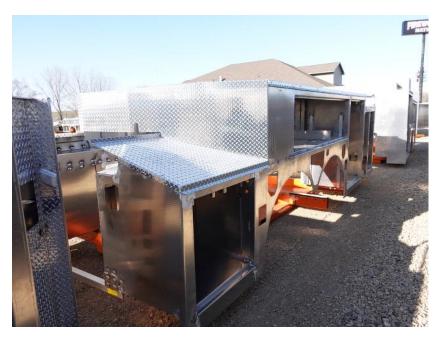

## **In-Production Photo Report for**

Plaistow Fire Department, NH Job# 38805

Status as of March 29, 2024

In this report the cab began initial assembly, the pump house structure was fabricated and painted, while the front and rear body modules completed fabrication. In the next report your cab may continue initial assembly, the pump house may begin initial assembly, the front body module may begin the paint process, and the rear body module may remain staged to begin in paint.