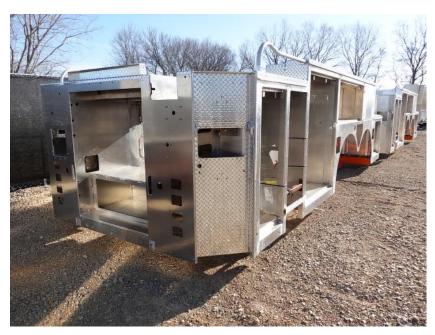

## **In-Production Photo Report for**

Plaistow Fire Department, NH Job# 38805

Status as of March 29, 2024

In this report the cab began initial assembly, the pump house structure was fabricated and painted, while the front and rear body modules completed fabrication. In the next report your cab may continue initial assembly, the pump house may begin initial assembly, the front body module may begin the paint process, and the rear body module may remain staged to begin in paint.