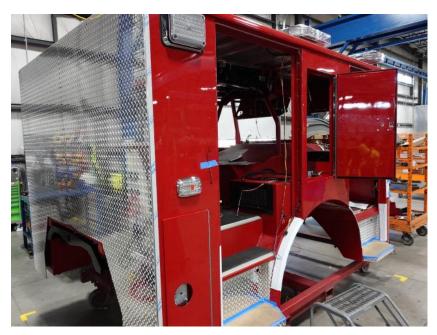

## **In-Production Photo Report for**

Plaistow Fire Department, NH Job# 38805

Status as of March 29, 2024

In this report the cab began initial assembly, the pump house structure was fabricated and painted, while the front and rear body modules completed fabrication. In the next report your cab may continue initial assembly, the pump house may begin initial assembly, the front body module may begin the paint process, and the rear body module may remain staged to begin in paint.