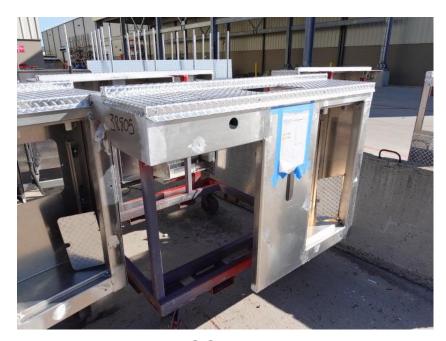

## **In-Production Photo Report for**

Plaistow Fire Department, NH Job# 38805

Status as of March 29, 2024

In this report the cab began initial assembly, the pump house structure was fabricated and painted, while the front and rear body modules completed fabrication. In the next report your cab may continue initial assembly, the pump house may begin initial assembly, the front body module may begin the paint process, and the rear body module may remain staged to begin in paint.