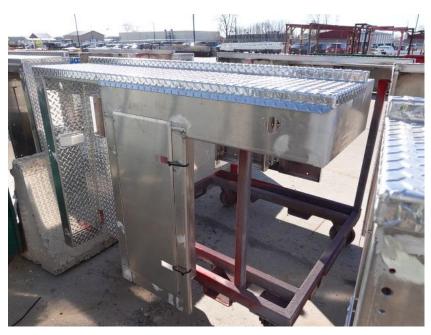

## **In-Production Photo Report for**

Plaistow Fire Department, NH Job# 38805

Status as of March 29, 2024

In this report the cab began initial assembly, the pump house structure was fabricated and painted, while the front and rear body modules completed fabrication. In the next report your cab may continue initial assembly, the pump house may begin initial assembly, the front body module may begin the paint process, and the rear body module may remain staged to begin in paint.