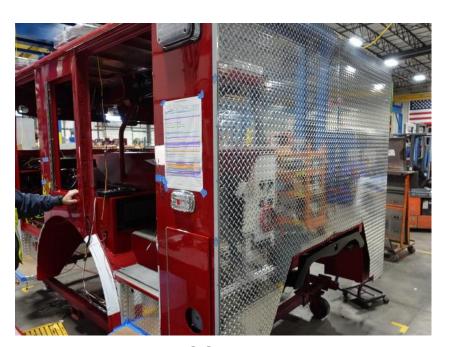

## **In-Production Photo Report for**

Plaistow Fire Department, NH Job# 38805

Status as of March 29, 2024

In this report the cab began initial assembly, the pump house structure was fabricated and painted, while the front and rear body modules completed fabrication. In the next report your cab may continue initial assembly, the pump house may begin initial assembly, the front body module may begin the paint process, and the rear body module may remain staged to begin in paint.