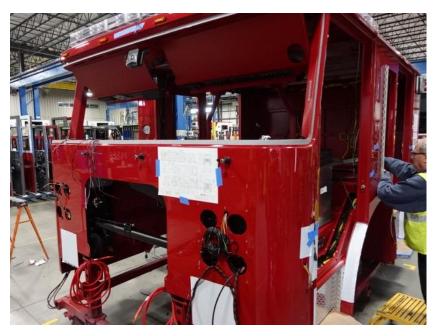

## **In-Production Photo Report for**

Plaistow Fire Department, NH Job# 38805

Status as of March 29, 2024

In this report the cab began initial assembly, the pump house structure was fabricated and painted, while the front and rear body modules completed fabrication. In the next report your cab may continue initial assembly, the pump house may begin initial assembly, the front body module may begin the paint process, and the rear body module may remain staged to begin in paint.