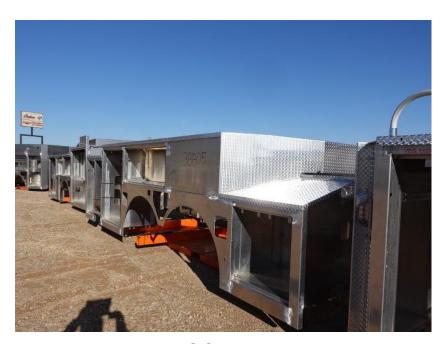

## **In-Production Photo Report for**

Plaistow Fire Department, NH Job# 38805

Status as of March 29, 2024

In this report the cab began initial assembly, the pump house structure was fabricated and painted, while the front and rear body modules completed fabrication. In the next report your cab may continue initial assembly, the pump house may begin initial assembly, the front body module may begin the paint process, and the rear body module may remain staged to begin in paint.