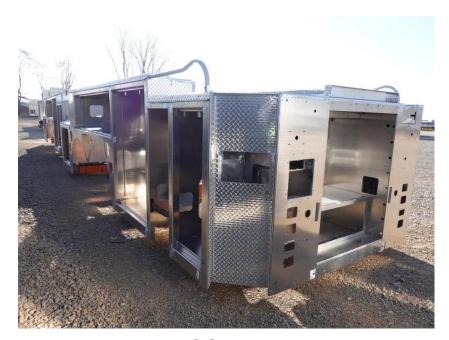

## **In-Production Photo Report for**

Plaistow Fire Department, NH Job# 38805

Status as of March 29, 2024

In this report the cab began initial assembly, the pump house structure was fabricated and painted, while the front and rear body modules completed fabrication. In the next report your cab may continue initial assembly, the pump house may begin initial assembly, the front body module may begin the paint process, and the rear body module may remain staged to begin in paint.