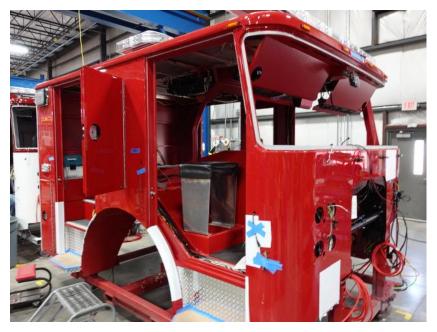

## **In-Production Photo Report for**

Plaistow Fire Department, NH Job# 38805

Status as of March 29, 2024

In this report the cab began initial assembly, the pump house structure was fabricated and painted, while the front and rear body modules completed fabrication. In the next report your cab may continue initial assembly, the pump house may begin initial assembly, the front body module may begin the paint process, and the rear body module may remain staged to begin in paint.