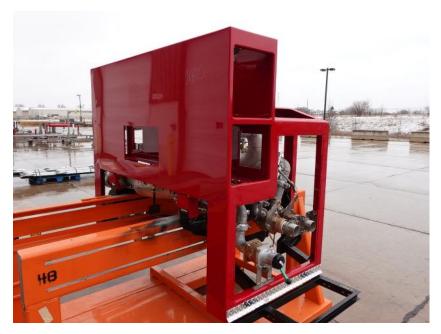

## **In-Production Photo Report for**

Plaistow Fire Department, NH Job# 38805

Status as of April 05, 2024

In this report the cab continued initial assembly, the frame build began, the pump house began initial assembly, the torque box was staged, the front body module began the paint process, and the rear body module remained staged. In the next report your cab may remain staged, the frame build may continue, the pump house may continue initial assembly, the torque box may remain staged, the front body module may continue through paint, and the rear body module may begin the paint process.