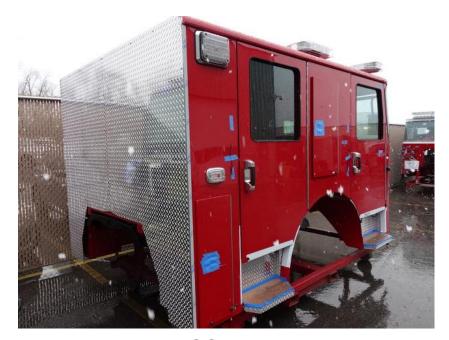

## **In-Production Photo Report for**

Plaistow Fire Department, NH Job# 38805

Status as of April 05, 2024

In this report the cab continued initial assembly, the frame build began, the pump house began initial assembly, the torque box was staged, the front body module began the paint process, and the rear body module remained staged. In the next report your cab may remain staged, the frame build may continue, the pump house may continue initial assembly, the torque box may remain staged, the front body module may continue through paint, and the rear body module may begin the paint process.