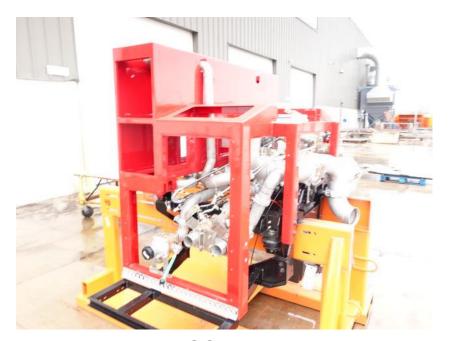

## **In-Production Photo Report for**

Plaistow Fire Department, NH Job# 38805

Status as of April 05, 2024

In this report the cab continued initial assembly, the frame build began, the pump house began initial assembly, the torque box was staged, the front body module began the paint process, and the rear body module remained staged. In the next report your cab may remain staged, the frame build may continue, the pump house may continue initial assembly, the torque box may remain staged, the front body module may continue through paint, and the rear body module may begin the paint process.