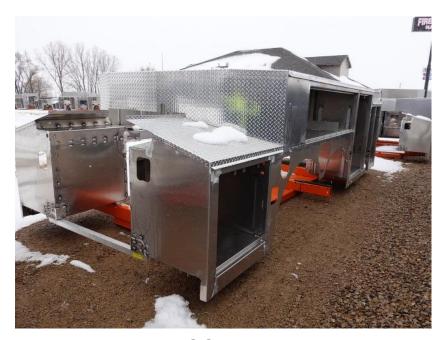

## **In-Production Photo Report for**

Plaistow Fire Department, NH Job# 38805

Status as of April 05, 2024

In this report the cab continued initial assembly, the frame build began, the pump house began initial assembly, the torque box was staged, the front body module began the paint process, and the rear body module remained staged. In the next report your cab may remain staged, the frame build may continue, the pump house may continue initial assembly, the torque box may remain staged, the front body module may continue through paint, and the rear body module may begin the paint process.