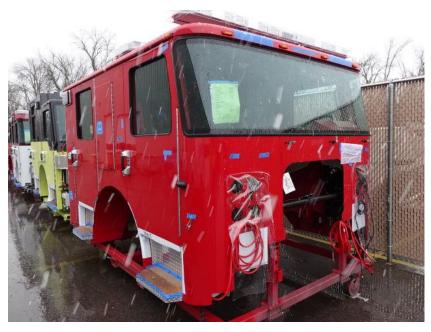

## **In-Production Photo Report for**

Plaistow Fire Department, NH Job# 38805

Status as of April 05, 2024

In this report the cab continued initial assembly, the frame build began, the pump house began initial assembly, the torque box was staged, the front body module began the paint process, and the rear body module remained staged. In the next report your cab may remain staged, the frame build may continue, the pump house may continue initial assembly, the torque box may remain staged, the front body module may continue through paint, and the rear body module may begin the paint process.