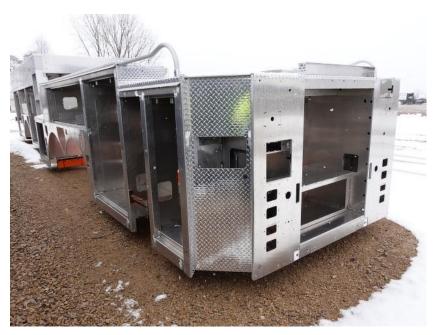

## **In-Production Photo Report for**

Plaistow Fire Department, NH Job# 38805

Status as of April 05, 2024

In this report the cab continued initial assembly, the frame build began, the pump house began initial assembly, the torque box was staged, the front body module began the paint process, and the rear body module remained staged. In the next report your cab may remain staged, the frame build may continue, the pump house may continue initial assembly, the torque box may remain staged, the front body module may continue through paint, and the rear body module may begin the paint process.