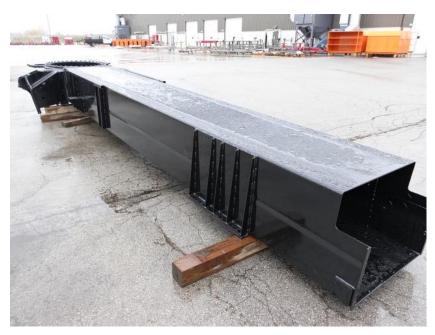

## **In-Production Photo Report for**

Plaistow Fire Department, NH Job# 38805

Status as of April 05, 2024

In this report the cab continued initial assembly, the frame build began, the pump house began initial assembly, the torque box was staged, the front body module began the paint process, and the rear body module remained staged. In the next report your cab may remain staged, the frame build may continue, the pump house may continue initial assembly, the torque box may remain staged, the front body module may continue through paint, and the rear body module may begin the paint process.