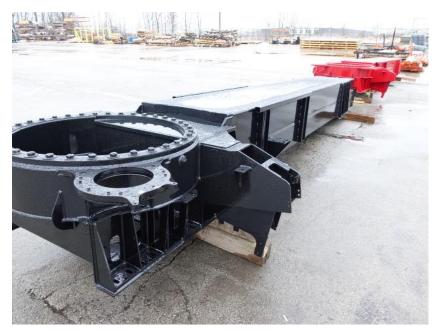

## **In-Production Photo Report for**

Plaistow Fire Department, NH Job# 38805

Status as of April 05, 2024

In this report the cab continued initial assembly, the frame build began, the pump house began initial assembly, the torque box was staged, the front body module began the paint process, and the rear body module remained staged. In the next report your cab may remain staged, the frame build may continue, the pump house may continue initial assembly, the torque box may remain staged, the front body module may continue through paint, and the rear body module may begin the paint process.