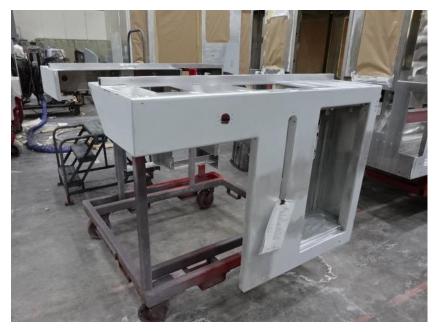

## **In-Production Photo Report for**

Plaistow Fire Department, NH Job# 38805

Status as of April 05, 2024

In this report the cab continued initial assembly, the frame build began, the pump house began initial assembly, the torque box was staged, the front body module began the paint process, and the rear body module remained staged. In the next report your cab may remain staged, the frame build may continue, the pump house may continue initial assembly, the torque box may remain staged, the front body module may continue through paint, and the rear body module may begin the paint process.