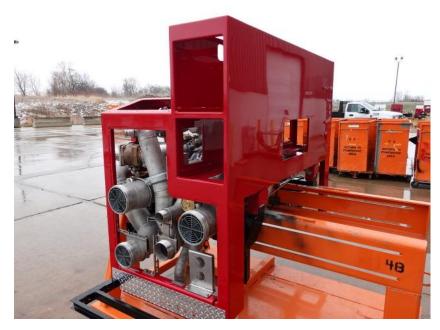

## **In-Production Photo Report for**

Plaistow Fire Department, NH Job# 38805

Status as of April 05, 2024

In this report the cab continued initial assembly, the frame build began, the pump house began initial assembly, the torque box was staged, the front body module began the paint process, and the rear body module remained staged. In the next report your cab may remain staged, the frame build may continue, the pump house may continue initial assembly, the torque box may remain staged, the front body module may continue through paint, and the rear body module may begin the paint process.