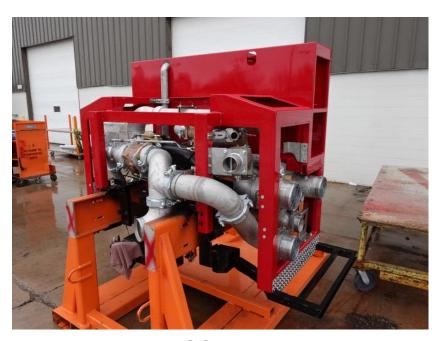

## **In-Production Photo Report for**

Plaistow Fire Department, NH Job# 38805

Status as of April 05, 2024

In this report the cab continued initial assembly, the frame build began, the pump house began initial assembly, the torque box was staged, the front body module began the paint process, and the rear body module remained staged. In the next report your cab may remain staged, the frame build may continue, the pump house may continue initial assembly, the torque box may remain staged, the front body module may continue through paint, and the rear body module may begin the paint process.