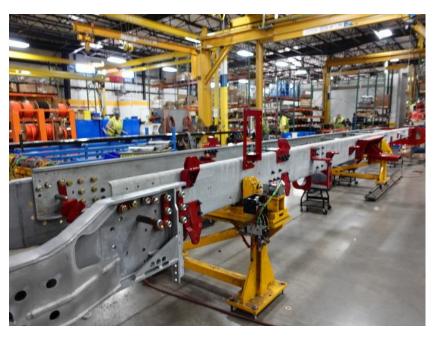

## **In-Production Photo Report for**

Belchertown Fire Department, MA Job# 38225

Status as of May 03, 2024

In this report your cab remained staged, the frame build began, and the pump house structure and rear body module were staged. In the next report your cab may remain staged, the frame build may continue, the pump house structure may be painted, and the rear body module may begin the paint process.