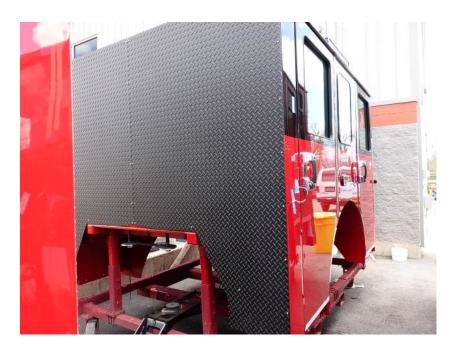

## **In-Production Photo Report for**

Belchertown Fire Department, MA Job# 38225

Status as of May 03, 2024

In this report your cab remained staged, the frame build began, and the pump house structure and rear body module were staged. In the next report your cab may remain staged, the frame build may continue, the pump house structure may be painted, and the rear body module may begin the paint process.