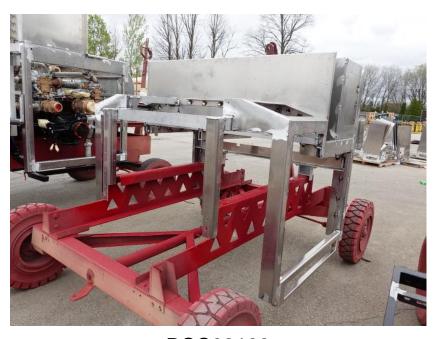

## **In-Production Photo Report for**

Belchertown Fire Department, MA Job# 38225

Status as of May 03, 2024

In this report your cab remained staged, the frame build began, and the pump house structure and rear body module were staged. In the next report your cab may remain staged, the frame build may continue, the pump house structure may be painted, and the rear body module may begin the paint process.