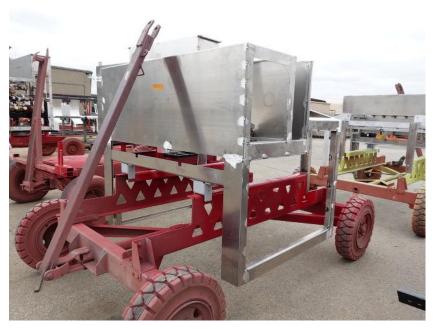

## **In-Production Photo Report for**

Belchertown Fire Department, MA Job# 38225

Status as of May 03, 2024

In this report your cab remained staged, the frame build began, and the pump house structure and rear body module were staged. In the next report your cab may remain staged, the frame build may continue, the pump house structure may be painted, and the rear body module may begin the paint process.