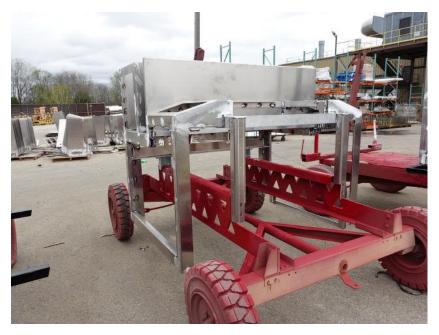

## **In-Production Photo Report for**

Belchertown Fire Department, MA Job# 38225

Status as of May 03, 2024

In this report your cab remained staged, the frame build began, and the pump house structure and rear body module were staged. In the next report your cab may remain staged, the frame build may continue, the pump house structure may be painted, and the rear body module may begin the paint process.