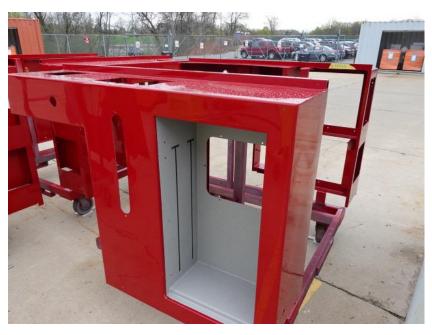

## **In-Production Photo Report for**

Belchertown Fire Department, MA Job# 38225

Status as of May 03, 2024

In this report your cab remained staged, the frame build began, and the pump house structure and rear body module were staged. In the next report your cab may remain staged, the frame build may continue, the pump house structure may be painted, and the rear body module may begin the paint process.