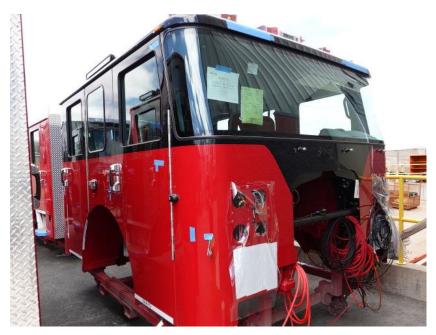

## **In-Production Photo Report for**

Belchertown Fire Department, MA Job# 38225

Status as of May 03, 2024

In this report your cab remained staged, the frame build began, and the pump house structure and rear body module were staged. In the next report your cab may remain staged, the frame build may continue, the pump house structure may be painted, and the rear body module may begin the paint process.