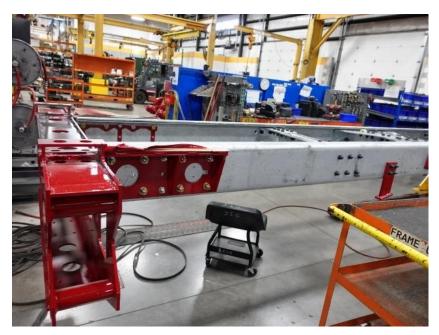

## **In-Production Photo Report for**

Belchertown Fire Department, MA Job# 38225

Status as of May 03, 2024

In this report your cab remained staged, the frame build began, and the pump house structure and rear body module were staged. In the next report your cab may remain staged, the frame build may continue, the pump house structure may be painted, and the rear body module may begin the paint process.