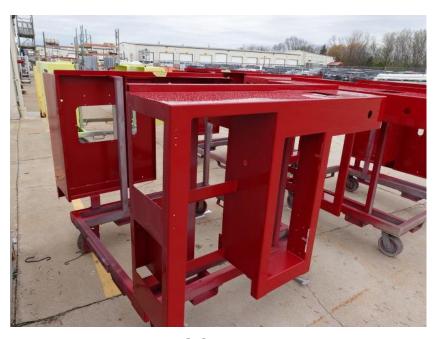

## **In-Production Photo Report for**

Belchertown Fire Department, MA Job# 38225

Status as of May 03, 2024

In this report your cab remained staged, the frame build began, and the pump house structure and rear body module were staged. In the next report your cab may remain staged, the frame build may continue, the pump house structure may be painted, and the rear body module may begin the paint process.