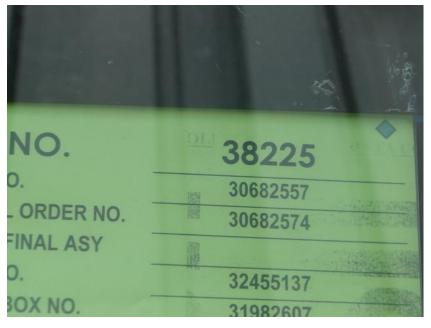

## **In-Production Photo Report for**

Belchertown Fire Department, MA Job# 38225

Status as of May 03, 2024

In this report your cab remained staged, the frame build began, and the pump house structure and rear body module were staged. In the next report your cab may remain staged, the frame build may continue, the pump house structure may be painted, and the rear body module may begin the paint process.