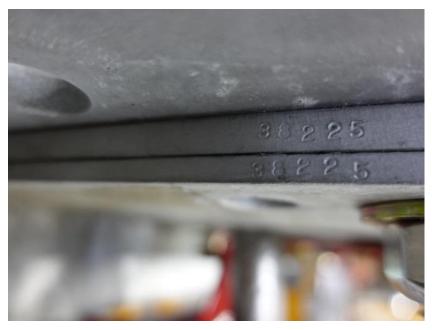

## **In-Production Photo Report for**

Belchertown Fire Department, MA Job# 38225

Status as of May 03, 2024

In this report your cab remained staged, the frame build began, and the pump house structure and rear body module were staged. In the next report your cab may remain staged, the frame build may continue, the pump house structure may be painted, and the rear body module may begin the paint process.