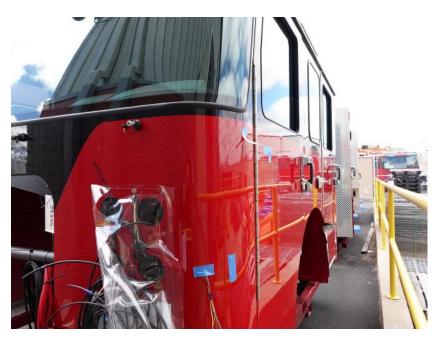

## **In-Production Photo Report for**

Belchertown Fire Department, MA Job# 38225

Status as of May 03, 2024

In this report your cab remained staged, the frame build began, and the pump house structure and rear body module were staged. In the next report your cab may remain staged, the frame build may continue, the pump house structure may be painted, and the rear body module may begin the paint process.