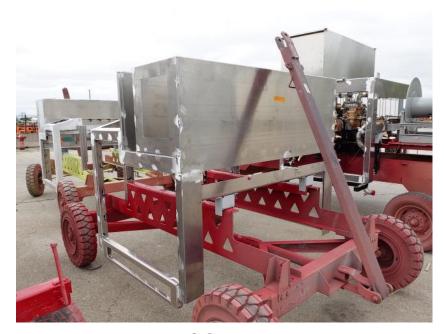

## **In-Production Photo Report for**

Belchertown Fire Department, MA Job# 38225

Status as of May 03, 2024

In this report your cab remained staged, the frame build began, and the pump house structure and rear body module were staged. In the next report your cab may remain staged, the frame build may continue, the pump house structure may be painted, and the rear body module may begin the paint process.