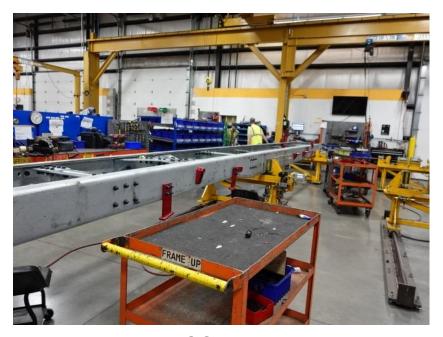

## **In-Production Photo Report for**

Belchertown Fire Department, MA Job# 38225

Status as of May 03, 2024

In this report your cab remained staged, the frame build began, and the pump house structure and rear body module were staged. In the next report your cab may remain staged, the frame build may continue, the pump house structure may be painted, and the rear body module may begin the paint process.