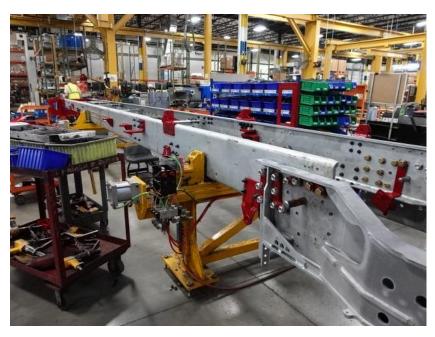

## **In-Production Photo Report for**

Belchertown Fire Department, MA Job# 38225

Status as of May 03, 2024

In this report your cab remained staged, the frame build began, and the pump house structure and rear body module were staged. In the next report your cab may remain staged, the frame build may continue, the pump house structure may be painted, and the rear body module may begin the paint process.