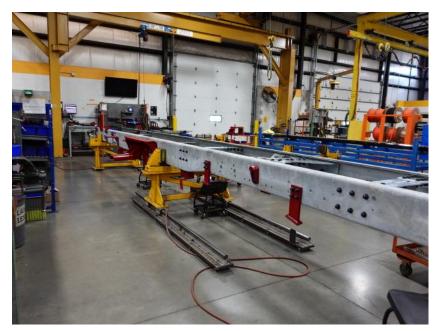

## **In-Production Photo Report for**

Belchertown Fire Department, MA Job# 38225

Status as of May 03, 2024

In this report your cab remained staged, the frame build began, and the pump house structure and rear body module were staged. In the next report your cab may remain staged, the frame build may continue, the pump house structure may be painted, and the rear body module may begin the paint process.