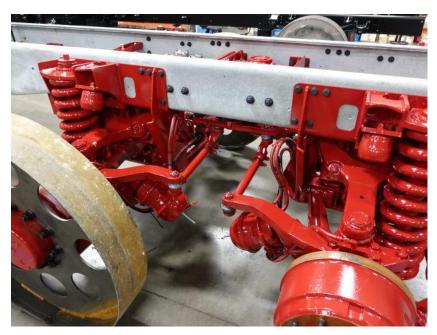

## **In-Production Photo Report for**

Brockton Fire Department, MA Job# 38749

Status as of April 05, 2024

In this report the cab completed initial assembly, the frame build began, the transverse compartment completed paint, the torque box remained staged, the front body module completed paint, and the rear body module completed paint and was staged. In the next report the cab may remain staged, the frame build may continue, the transverse compartment may be staged, the torque box may begin initial assembly, the front body module may remain staged, and the rear body module may begin initial assembly.