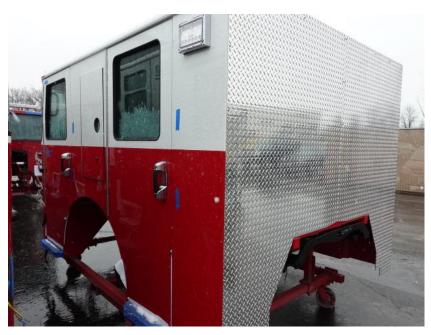

## **In-Production Photo Report for**

Brockton Fire Department, MA Job# 38749

Status as of April 05, 2024

In this report the cab completed initial assembly, the frame build began, the transverse compartment completed paint, the torque box remained staged, the front body module completed paint, and the rear body module completed paint and was staged. In the next report the cab may remain staged, the frame build may continue, the transverse compartment may be staged, the torque box may begin initial assembly, the front body module may remain staged, and the rear body module may begin initial assembly.