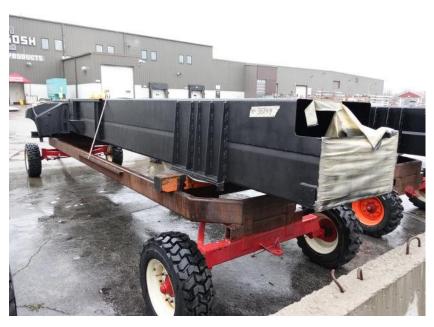

## **In-Production Photo Report for**

Brockton Fire Department, MA Job# 38749

Status as of April 05, 2024

In this report the cab completed initial assembly, the frame build began, the transverse compartment completed paint, the torque box remained staged, the front body module completed paint, and the rear body module completed paint and was staged. In the next report the cab may remain staged, the frame build may continue, the transverse compartment may be staged, the torque box may begin initial assembly, the front body module may remain staged, and the rear body module may begin initial assembly.