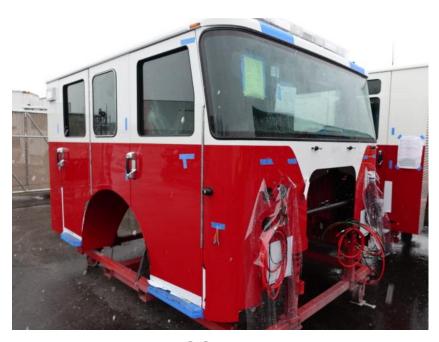

## **In-Production Photo Report for**

Brockton Fire Department, MA Job# 38749

Status as of April 05, 2024

In this report the cab completed initial assembly, the frame build began, the transverse compartment completed paint, the torque box remained staged, the front body module completed paint, and the rear body module completed paint and was staged. In the next report the cab may remain staged, the frame build may continue, the transverse compartment may be staged, the torque box may begin initial assembly, the front body module may remain staged, and the rear body module may begin initial assembly.