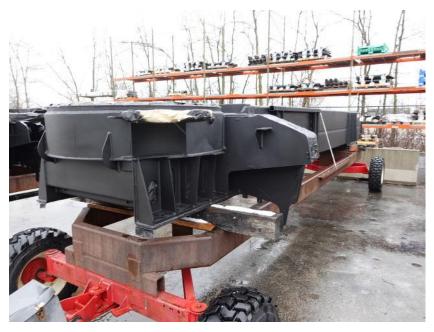

## **In-Production Photo Report for**

Brockton Fire Department, MA Job# 38749

Status as of April 05, 2024

In this report the cab completed initial assembly, the frame build began, the transverse compartment completed paint, the torque box remained staged, the front body module completed paint, and the rear body module completed paint and was staged. In the next report the cab may remain staged, the frame build may continue, the transverse compartment may be staged, the torque box may begin initial assembly, the front body module may remain staged, and the rear body module may begin initial assembly.