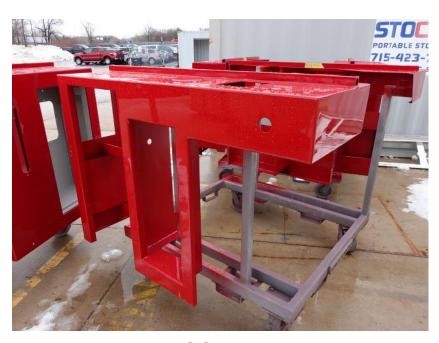

## **In-Production Photo Report for**

Brockton Fire Department, MA Job# 38749

Status as of April 05, 2024

In this report the cab completed initial assembly, the frame build began, the transverse compartment completed paint, the torque box remained staged, the front body module completed paint, and the rear body module completed paint and was staged. In the next report the cab may remain staged, the frame build may continue, the transverse compartment may be staged, the torque box may begin initial assembly, the front body module may remain staged, and the rear body module may begin initial assembly.