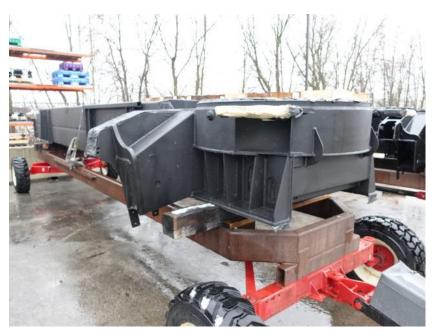

## **In-Production Photo Report for**

Brockton Fire Department, MA Job# 38749

Status as of April 05, 2024

In this report the cab completed initial assembly, the frame build began, the transverse compartment completed paint, the torque box remained staged, the front body module completed paint, and the rear body module completed paint and was staged. In the next report the cab may remain staged, the frame build may continue, the transverse compartment may be staged, the torque box may begin initial assembly, the front body module may remain staged, and the rear body module may begin initial assembly.