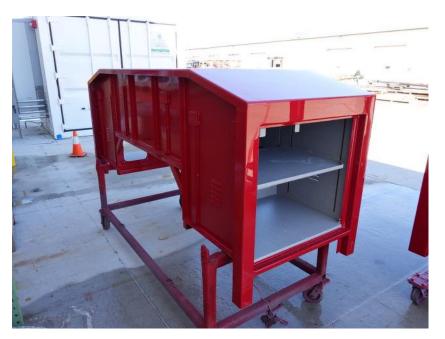

## **In-Production Photo Report for**

Brockton Fire Department, MA Job# 38749

Status as of April 05, 2024

In this report the cab completed initial assembly, the frame build began, the transverse compartment completed paint, the torque box remained staged, the front body module completed paint, and the rear body module completed paint and was staged. In the next report the cab may remain staged, the frame build may continue, the transverse compartment may be staged, the torque box may begin initial assembly, the front body module may remain staged, and the rear body module may begin initial assembly.