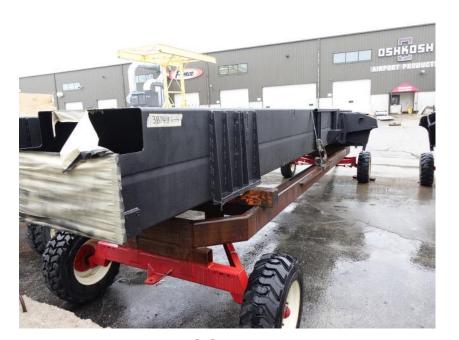

## **In-Production Photo Report for**

Brockton Fire Department, MA Job# 38749

Status as of April 05, 2024

In this report the cab completed initial assembly, the frame build began, the transverse compartment completed paint, the torque box remained staged, the front body module completed paint, and the rear body module completed paint and was staged. In the next report the cab may remain staged, the frame build may continue, the transverse compartment may be staged, the torque box may begin initial assembly, the front body module may remain staged, and the rear body module may begin initial assembly.