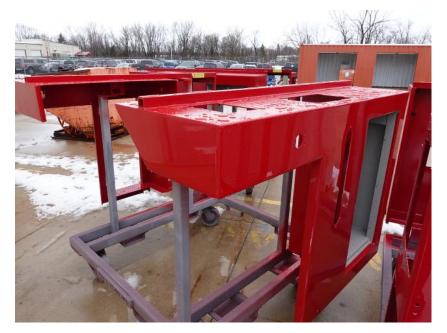

## **In-Production Photo Report for**

Brockton Fire Department, MA Job# 38749

Status as of April 05, 2024

In this report the cab completed initial assembly, the frame build began, the transverse compartment completed paint, the torque box remained staged, the front body module completed paint, and the rear body module completed paint and was staged. In the next report the cab may remain staged, the frame build may continue, the transverse compartment may be staged, the torque box may begin initial assembly, the front body module may remain staged, and the rear body module may begin initial assembly.