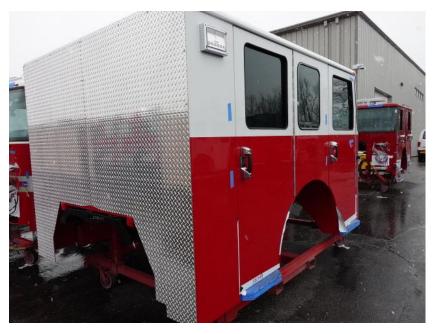

## **In-Production Photo Report for**

Brockton Fire Department, MA Job# 38749

Status as of April 05, 2024

In this report the cab completed initial assembly, the frame build began, the transverse compartment completed paint, the torque box remained staged, the front body module completed paint, and the rear body module completed paint and was staged. In the next report the cab may remain staged, the frame build may continue, the transverse compartment may be staged, the torque box may begin initial assembly, the front body module may remain staged, and the rear body module may begin initial assembly.