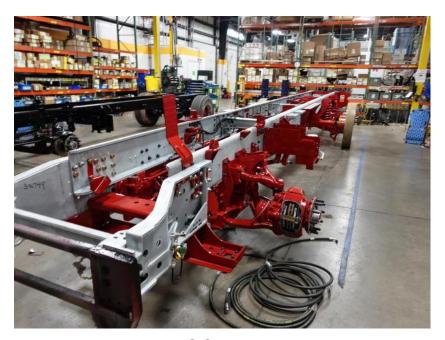

## **In-Production Photo Report for**

Brockton Fire Department, MA Job# 38749

Status as of April 05, 2024

In this report the cab completed initial assembly, the frame build began, the transverse compartment completed paint, the torque box remained staged, the front body module completed paint, and the rear body module completed paint and was staged. In the next report the cab may remain staged, the frame build may continue, the transverse compartment may be staged, the torque box may begin initial assembly, the front body module may remain staged, and the rear body module may begin initial assembly.