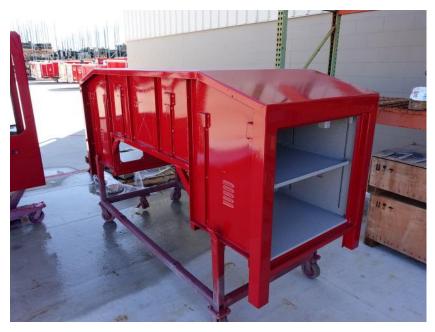

## **In-Production Photo Report for**

Brockton Fire Department, MA Job# 38749

Status as of April 05, 2024

In this report the cab completed initial assembly, the frame build began, the transverse compartment completed paint, the torque box remained staged, the front body module completed paint, and the rear body module completed paint and was staged. In the next report the cab may remain staged, the frame build may continue, the transverse compartment may be staged, the torque box may begin initial assembly, the front body module may remain staged, and the rear body module may begin initial assembly.