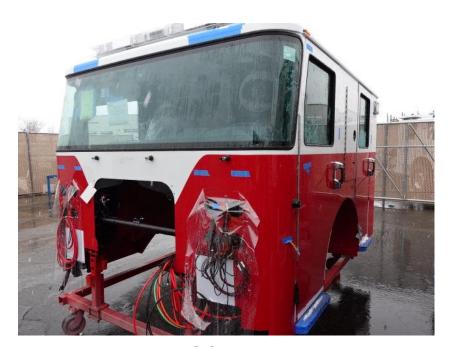

## **In-Production Photo Report for**

Brockton Fire Department, MA Job# 38749

Status as of April 05, 2024

In this report the cab completed initial assembly, the frame build began, the transverse compartment completed paint, the torque box remained staged, the front body module completed paint, and the rear body module completed paint and was staged. In the next report the cab may remain staged, the frame build may continue, the transverse compartment may be staged, the torque box may begin initial assembly, the front body module may remain staged, and the rear body module may begin initial assembly.