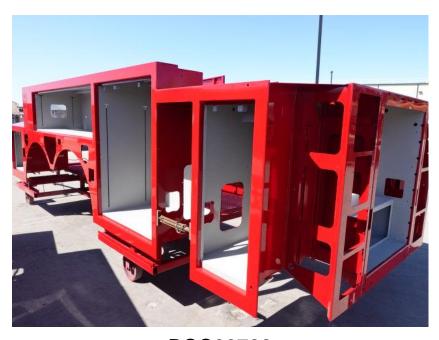

## In-Production Photo Report for Merrimack Fire Department, NH Job# 38808

Status as of April 25, 2024

In this report your cab remained staged, the pump house completed initial assembly, the torque box, front body module remained staged, and the rear body module completed paint. In the next report your cab, pump house, torque box, and front body module may remain staged, and the rear body module may begin initial assembly.