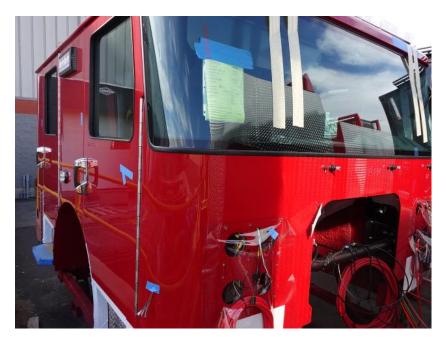

## In-Production Photo Report for Merrimack Fire Department, NH Job# 38808

Status as of April 25, 2024

In this report your cab remained staged, the pump house completed initial assembly, the torque box, front body module remained staged, and the rear body module completed paint. In the next report your cab, pump house, torque box, and front body module may remain staged, and the rear body module may begin initial assembly.