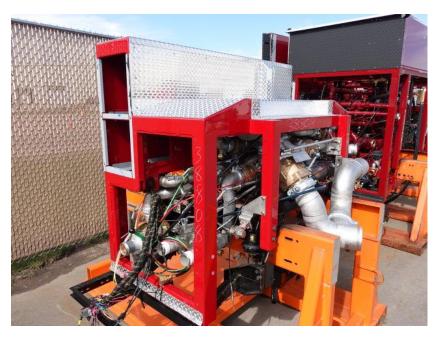

## In-Production Photo Report for Merrimack Fire Department, NH Job# 38808

Status as of April 25, 2024

In this report your cab remained staged, the pump house completed initial assembly, the torque box, front body module remained staged, and the rear body module completed paint. In the next report your cab, pump house, torque box, and front body module may remain staged, and the rear body module may begin initial assembly.