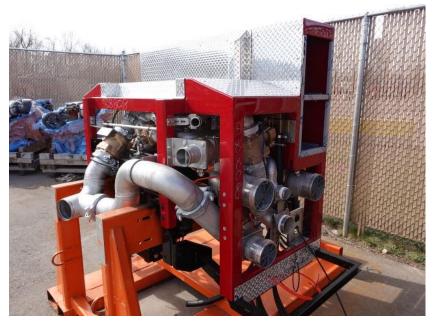

## In-Production Photo Report for Merrimack Fire Department, NH Job# 38808

Status as of April 25, 2024

In this report your cab remained staged, the pump house completed initial assembly, the torque box, front body module remained staged, and the rear body module completed paint. In the next report your cab, pump house, torque box, and front body module may remain staged, and the rear body module may begin initial assembly.