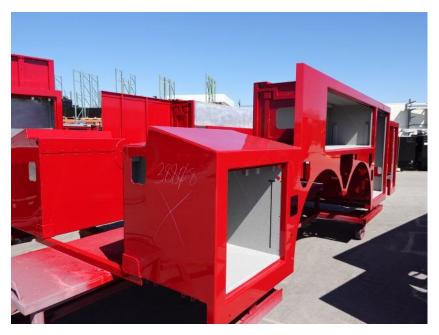

## In-Production Photo Report for Merrimack Fire Department, NH Job# 38808

Status as of April 25, 2024

In this report your cab remained staged, the pump house completed initial assembly, the torque box, front body module remained staged, and the rear body module completed paint. In the next report your cab, pump house, torque box, and front body module may remain staged, and the rear body module may begin initial assembly.