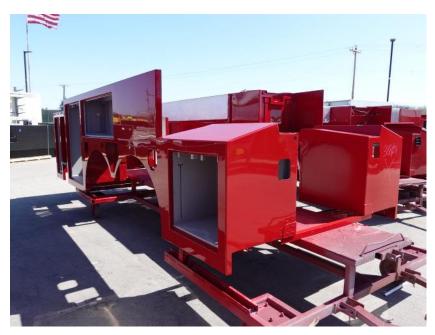

## In-Production Photo Report for Merrimack Fire Department, NH Job# 38808

Status as of April 25, 2024

In this report your cab remained staged, the pump house completed initial assembly, the torque box, front body module remained staged, and the rear body module completed paint. In the next report your cab, pump house, torque box, and front body module may remain staged, and the rear body module may begin initial assembly.