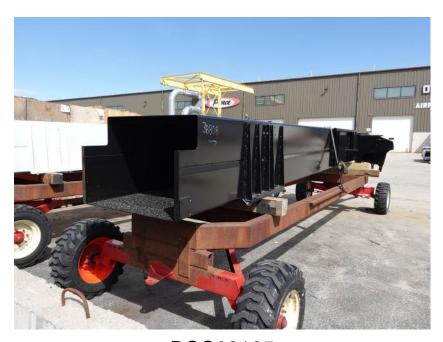

## In-Production Photo Report for Merrimack Fire Department, NH Job# 38808

Status as of April 25, 2024

In this report your cab remained staged, the pump house completed initial assembly, the torque box, front body module remained staged, and the rear body module completed paint. In the next report your cab, pump house, torque box, and front body module may remain staged, and the rear body module may begin initial assembly.