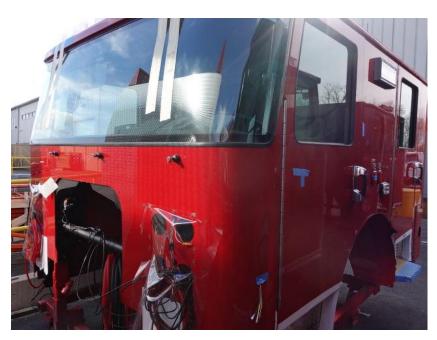

## In-Production Photo Report for Merrimack Fire Department, NH Job# 38808

Status as of April 25, 2024

In this report your cab remained staged, the pump house completed initial assembly, the torque box, front body module remained staged, and the rear body module completed paint. In the next report your cab, pump house, torque box, and front body module may remain staged, and the rear body module may begin initial assembly.