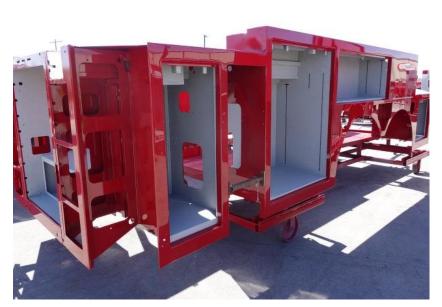

## In-Production Photo Report for Merrimack Fire Department, NH Job# 38808

Status as of April 25, 2024

In this report your cab remained staged, the pump house completed initial assembly, the torque box, front body module remained staged, and the rear body module completed paint. In the next report your cab, pump house, torque box, and front body module may remain staged, and the rear body module may begin initial assembly.