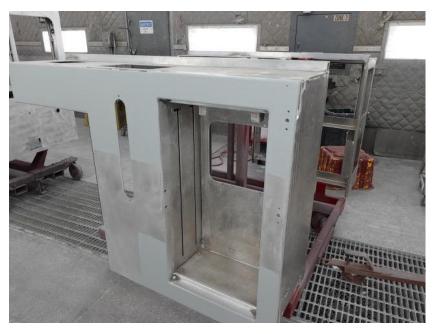

## In-Production Photo Report for Merrimack Fire Department, NH Job# 38808

Status as of April 05, 2024

In this report your cab completed paint and was staged, the front body module completed fabrication and began the paint process, and the rear body module began fabrication. In the next report your cab may remain staged to begin initial assembly, the front body module may continue through paint, and the rear body module may continue the fabrication process.