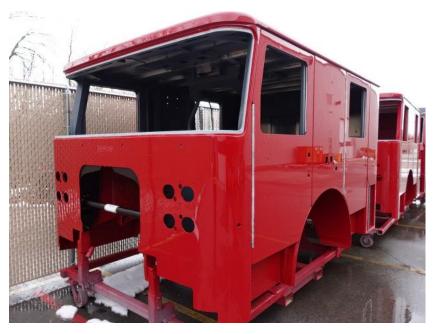

## In-Production Photo Report for Merrimack Fire Department, NH Job# 38808

Status as of April 05, 2024

In this report your cab completed paint and was staged, the front body module completed fabrication and began the paint process, and the rear body module began fabrication. In the next report your cab may remain staged to begin initial assembly, the front body module may continue through paint, and the rear body module may continue the fabrication process.