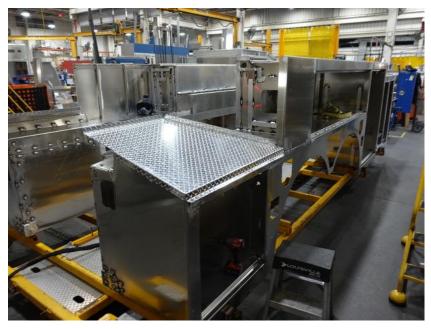

## In-Production Photo Report for Merrimack Fire Department, NH Job# 38808

Status as of April 05, 2024

In this report your cab completed paint and was staged, the front body module completed fabrication and began the paint process, and the rear body module began fabrication. In the next report your cab may remain staged to begin initial assembly, the front body module may continue through paint, and the rear body module may continue the fabrication process.