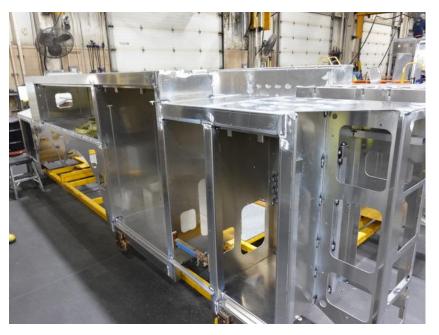

## In-Production Photo Report for Merrimack Fire Department, NH Job# 38808

Status as of April 05, 2024

In this report your cab completed paint and was staged, the front body module completed fabrication and began the paint process, and the rear body module began fabrication. In the next report your cab may remain staged to begin initial assembly, the front body module may continue through paint, and the rear body module may continue the fabrication process.