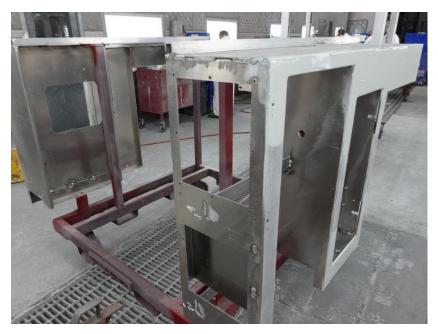

## In-Production Photo Report for Merrimack Fire Department, NH Job# 38808

Status as of April 05, 2024

In this report your cab completed paint and was staged, the front body module completed fabrication and began the paint process, and the rear body module began fabrication. In the next report your cab may remain staged to begin initial assembly, the front body module may continue through paint, and the rear body module may continue the fabrication process.