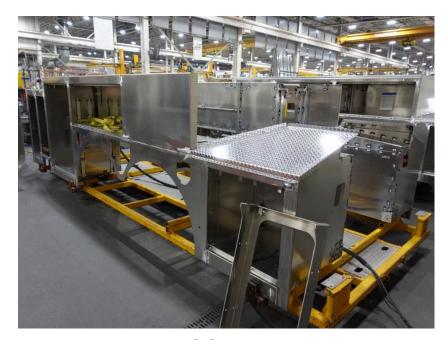

## In-Production Photo Report for Merrimack Fire Department, NH Job# 38808

Status as of April 05, 2024

In this report your cab completed paint and was staged, the front body module completed fabrication and began the paint process, and the rear body module began fabrication. In the next report your cab may remain staged to begin initial assembly, the front body module may continue through paint, and the rear body module may continue the fabrication process.