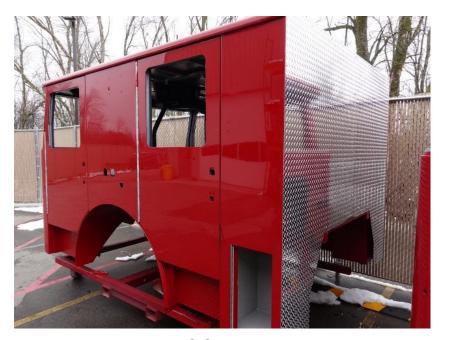

## In-Production Photo Report for Merrimack Fire Department, NH Job# 38808

Status as of April 05, 2024

In this report your cab completed paint and was staged, the front body module completed fabrication and began the paint process, and the rear body module began fabrication. In the next report your cab may remain staged to begin initial assembly, the front body module may continue through paint, and the rear body module may continue the fabrication process.