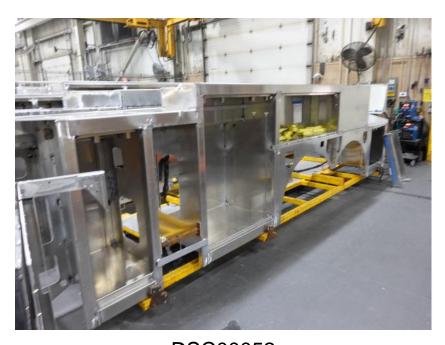

## In-Production Photo Report for Merrimack Fire Department, NH Job# 38808

Status as of April 05, 2024

In this report your cab completed paint and was staged, the front body module completed fabrication and began the paint process, and the rear body module began fabrication. In the next report your cab may remain staged to begin initial assembly, the front body module may continue through paint, and the rear body module may continue the fabrication process.