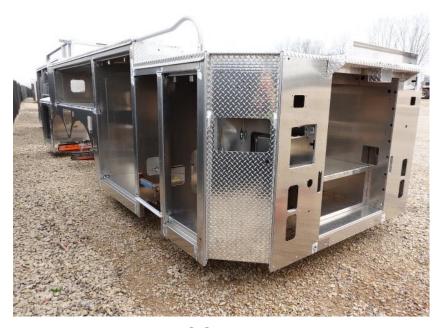

## In-Production Photo Report for

Merrimack Fire Department, NH Job# 38808

Status as of April 12, 2024

In this report your cab began initial assembly, the pump house structure was fabricated and staged, the torque box was staged, the front body module completed paint, and the rear body module completed fabrication. In the next report your cab may continue initial assembly, the pump house structure may be painted, the torque box may remain staged, the front body module may remain staged, and the rear body module may remain staged to begin the paint process.