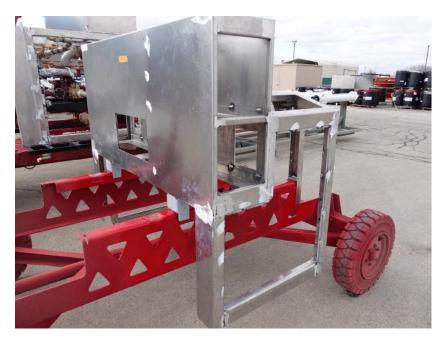

## In-Production Photo Report for

Merrimack Fire Department, NH Job# 38808

Status as of April 12, 2024

In this report your cab began initial assembly, the pump house structure was fabricated and staged, the torque box was staged, the front body module completed paint, and the rear body module completed fabrication. In the next report your cab may continue initial assembly, the pump house structure may be painted, the torque box may remain staged, the front body module may remain staged, and the rear body module may remain staged to begin the paint process.