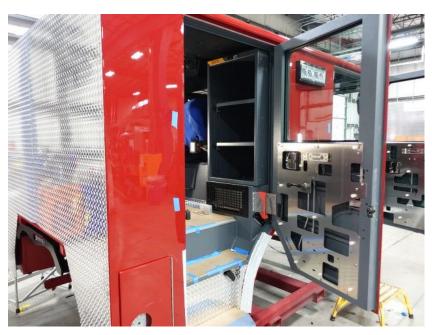

## In-Production Photo Report for

Merrimack Fire Department, NH Job# 38808

Status as of April 12, 2024

In this report your cab began initial assembly, the pump house structure was fabricated and staged, the torque box was staged, the front body module completed paint, and the rear body module completed fabrication. In the next report your cab may continue initial assembly, the pump house structure may be painted, the torque box may remain staged, the front body module may remain staged, and the rear body module may remain staged to begin the paint process.