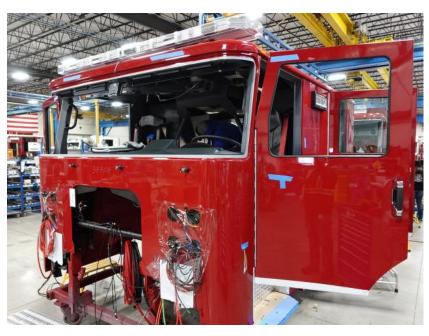

## In-Production Photo Report for

Merrimack Fire Department, NH Job# 38808

Status as of April 12, 2024

In this report your cab began initial assembly, the pump house structure was fabricated and staged, the torque box was staged, the front body module completed paint, and the rear body module completed fabrication. In the next report your cab may continue initial assembly, the pump house structure may be painted, the torque box may remain staged, the front body module may remain staged, and the rear body module may remain staged to begin the paint process.