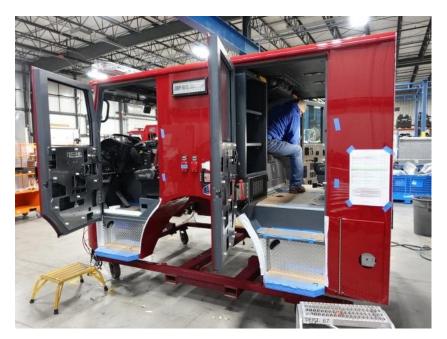

## In-Production Photo Report for

Merrimack Fire Department, NH Job# 38808

Status as of April 12, 2024

In this report your cab began initial assembly, the pump house structure was fabricated and staged, the torque box was staged, the front body module completed paint, and the rear body module completed fabrication. In the next report your cab may continue initial assembly, the pump house structure may be painted, the torque box may remain staged, the front body module may remain staged, and the rear body module may remain staged to begin the paint process.