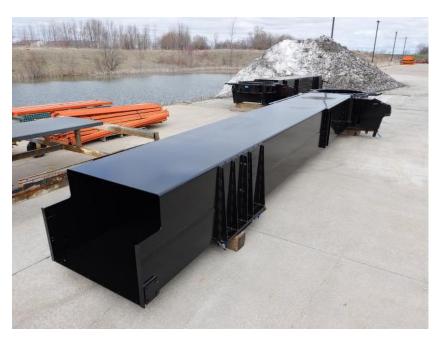

## In-Production Photo Report for

Merrimack Fire Department, NH Job# 38808

Status as of April 12, 2024

In this report your cab began initial assembly, the pump house structure was fabricated and staged, the torque box was staged, the front body module completed paint, and the rear body module completed fabrication. In the next report your cab may continue initial assembly, the pump house structure may be painted, the torque box may remain staged, the front body module may remain staged, and the rear body module may remain staged to begin the paint process.