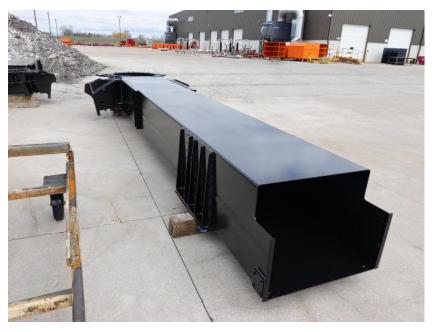

## In-Production Photo Report for

Merrimack Fire Department, NH Job# 38808

Status as of April 12, 2024

In this report your cab began initial assembly, the pump house structure was fabricated and staged, the torque box was staged, the front body module completed paint, and the rear body module completed fabrication. In the next report your cab may continue initial assembly, the pump house structure may be painted, the torque box may remain staged, the front body module may remain staged, and the rear body module may remain staged to begin the paint process.