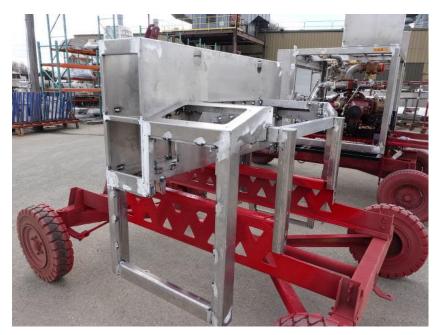

## In-Production Photo Report for

Merrimack Fire Department, NH Job# 38808

Status as of April 12, 2024

In this report your cab began initial assembly, the pump house structure was fabricated and staged, the torque box was staged, the front body module completed paint, and the rear body module completed fabrication. In the next report your cab may continue initial assembly, the pump house structure may be painted, the torque box may remain staged, the front body module may remain staged, and the rear body module may remain staged to begin the paint process.