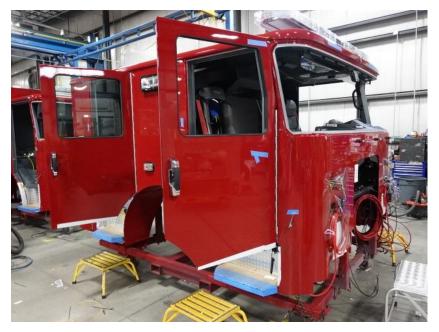

## In-Production Photo Report for

Merrimack Fire Department, NH Job# 38808

Status as of April 12, 2024

In this report your cab began initial assembly, the pump house structure was fabricated and staged, the torque box was staged, the front body module completed paint, and the rear body module completed fabrication. In the next report your cab may continue initial assembly, the pump house structure may be painted, the torque box may remain staged, the front body module may remain staged, and the rear body module may remain staged to begin the paint process.