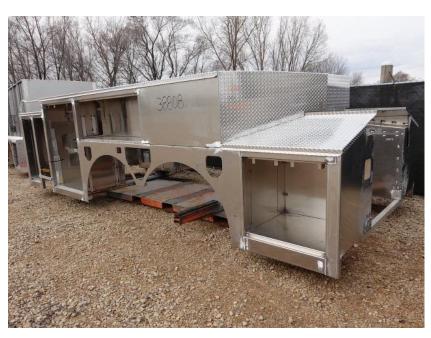

n Photo Report for

Merrimack Fire Department, NH Job# 38808

Status as of April 12, 2024

In this report your cab began initial assembly, the pump house structure was fabricated and staged, the torque box was staged, the front body module completed paint, and the rear body module completed fabrication. In the next report your cab may continue initial assembly, the pump house structure may be painted, the torque box may remain staged, the front body module may remain staged, and the rear body module may remain staged to begin the paint process.







DSC00401



DSC00403



DSC00402



DSC00404



DSC00405



DSC00084



DSC00083



DSC00085



DSC00086



DSC00156



DSC00087



DSC00157



DSC00158



DSC00160



DSC00159



DSC03278



DSC03279



DSC03227



DSC03226



DSC03228







DSC03230





https://allegiancefr.com

## ALLEGIANCE TRUCKS\*



An Oshkosh Corporation Company