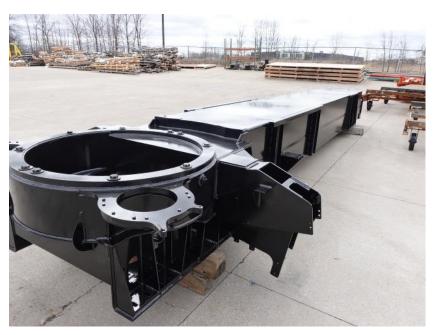

## In-Production Photo Report for

Merrimack Fire Department, NH Job# 38808

Status as of April 12, 2024

In this report your cab began initial assembly, the pump house structure was fabricated and staged, the torque box was staged, the front body module completed paint, and the rear body module completed fabrication. In the next report your cab may continue initial assembly, the pump house structure may be painted, the torque box may remain staged, the front body module may remain staged, and the rear body module may remain staged to begin the paint process.