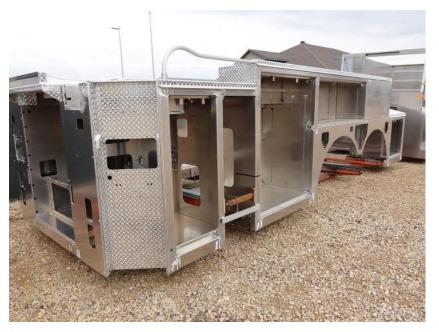

ction Photo Report for

Merrimack Fire Department, NH Job# 38808

Status as of April 12, 2024

In this report your cab began initial assembly, the pump house structure was fabricated and staged, the torque box was staged, the front body module completed paint, and the rear body module completed fabrication. In the next report your cab may continue initial assembly, the pump house structure may be painted, the torque box may remain staged, the front body module may remain staged, and the rear body module may remain staged to begin the paint process.







DSC00401



DSC00403



DSC00402



DSC00404



DSC00405



DSC00084



DSC00083



DSC00085



DSC00086



DSC00156



DSC00087



DSC00157



DSC00158



DSC00160



DSC00159



DSC03278



DSC03279



DSC03227



DSC03226



DSC03228







DSC03230





https://allegiancefr.com

## ALLEGIANCE TRUCKS\*



An Oshkosh Corporation Company