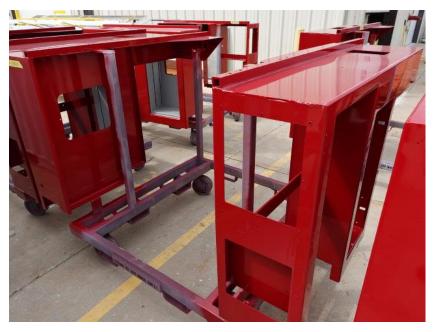

## In-Production Photo Report for

Merrimack Fire Department, NH Job# 38808

Status as of April 12, 2024

In this report your cab began initial assembly, the pump house structure was fabricated and staged, the torque box was staged, the front body module completed paint, and the rear body module completed fabrication. In the next report your cab may continue initial assembly, the pump house structure may be painted, the torque box may remain staged, the front body module may remain staged, and the rear body module may remain staged to begin the paint process.