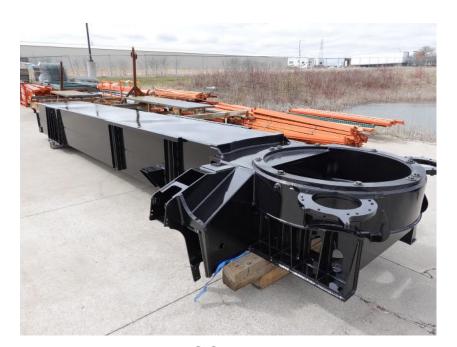

## In-Production Photo Report for

Merrimack Fire Department, NH Job# 38808

Status as of April 12, 2024

In this report your cab began initial assembly, the pump house structure was fabricated and staged, the torque box was staged, the front body module completed paint, and the rear body module completed fabrication. In the next report your cab may continue initial assembly, the pump house structure may be painted, the torque box may remain staged, the front body module may remain staged, and the rear body module may remain staged to begin the paint process.