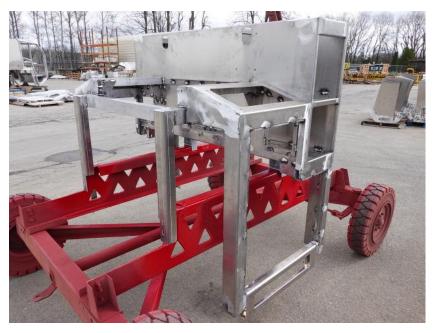

## In-Production Photo Report for

Merrimack Fire Department, NH Job# 38808

Status as of April 12, 2024

In this report your cab began initial assembly, the pump house structure was fabricated and staged, the torque box was staged, the front body module completed paint, and the rear body module completed fabrication. In the next report your cab may continue initial assembly, the pump house structure may be painted, the torque box may remain staged, the front body module may remain staged, and the rear body module may remain staged to begin the paint process.