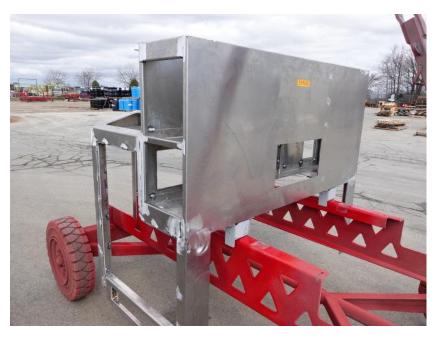

## In-Production Photo Report for

Merrimack Fire Department, NH Job# 38808

Status as of April 12, 2024

In this report your cab began initial assembly, the pump house structure was fabricated and staged, the torque box was staged, the front body module completed paint, and the rear body module completed fabrication. In the next report your cab may continue initial assembly, the pump house structure may be painted, the torque box may remain staged, the front body module may remain staged, and the rear body module may remain staged to begin the paint process.