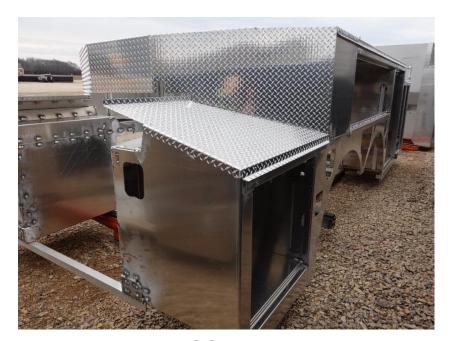

## In-Production Photo Report for

Merrimack Fire Department, NH Job# 38808

Status as of April 12, 2024

In this report your cab began initial assembly, the pump house structure was fabricated and staged, the torque box was staged, the front body module completed paint, and the rear body module completed fabrication. In the next report your cab may continue initial assembly, the pump house structure may be painted, the torque box may remain staged, the front body module may remain staged, and the rear body module may remain staged to begin the paint process.