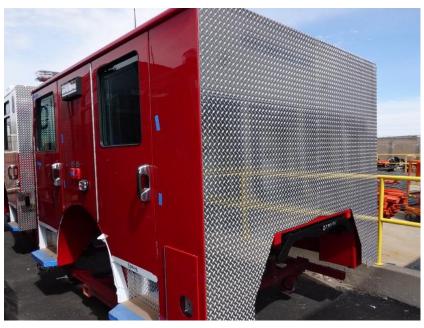

# **In-Production Photo Report for** Merrimack Fire Department, NH Job# 38808 Status as of April 19, 2024

In this report your cab completed initial assembly, the pump house began initial assembly, the torque box and front body module remained staged, and the rear body module was staged to begin the paint process. In the next report your cab may remain staged, the pump house may continue initial assembly, the torque box may remain staged, the front body module may remain staged, and the rear body module may continue through paint.