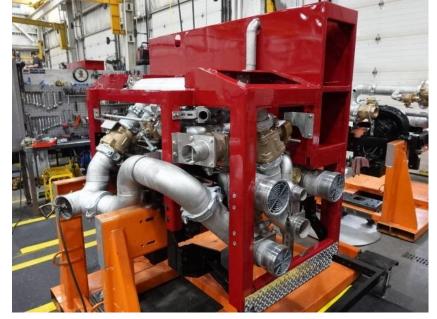

# **In-Production Photo Report for** Merrimack Fire Department, NH Job# 38808 Status as of April 19, 2024

In this report your cab completed initial assembly, the pump house began initial assembly, the torque box and front body module remained staged, and the rear body module was staged to begin the paint process. In the next report your cab may remain staged, the pump house may continue initial assembly, the torque box may remain staged, the front body module may remain staged, and the rear body module may continue through paint.