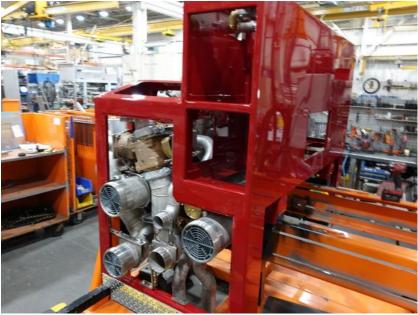

# **In-Production Photo Report for** Merrimack Fire Department, NH Job# 38808 Status as of April 19, 2024

In this report your cab completed initial assembly, the pump house began initial assembly, the torque box and front body module remained staged, and the rear body module was staged to begin the paint process. In the next report your cab may remain staged, the pump house may continue initial assembly, the torque box may remain staged, the front body module may remain staged, and the rear body module may continue through paint.