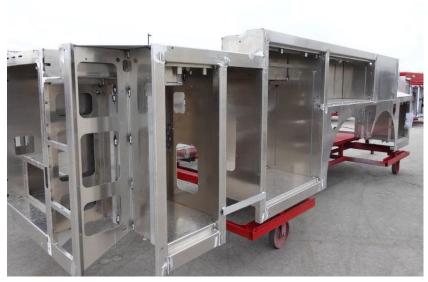

# **In-Production Photo Report for** Merrimack Fire Department, NH Job# 38808 Status as of April 19, 2024

In this report your cab completed initial assembly, the pump house began initial assembly, the torque box and front body module remained staged, and the rear body module was staged to begin the paint process. In the next report your cab may remain staged, the pump house may continue initial assembly, the torque box may remain staged, the front body module may remain staged, and the rear body module may continue through paint.