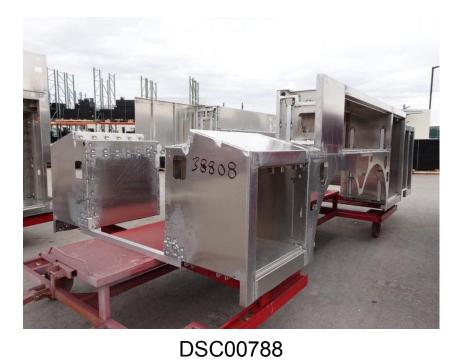

# **In-Production Photo Report for** Merrimack Fire Department, NH Job# 38808 Status as of April 19, 2024

In this report your cab completed initial assembly, the pump house began initial assembly, the torque box and front body module remained staged, and the rear body module was staged to begin the paint process. In the next report your cab may remain staged, the pump house may continue initial assembly, the torque box may remain staged, the front body module may remain staged, and the rear body module may continue through paint.