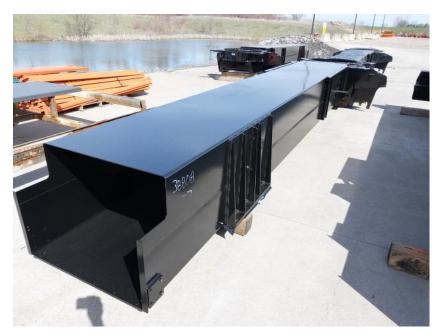

# **In-Production Photo Report for** Merrimack Fire Department, NH Job# 38808 Status as of April 19, 2024

In this report your cab completed initial assembly, the pump house began initial assembly, the torque box and front body module remained staged, and the rear body module was staged to begin the paint process. In the next report your cab may remain staged, the pump house may continue initial assembly, the torque box may remain staged, the front body module may remain staged, and the rear body module may continue through paint.