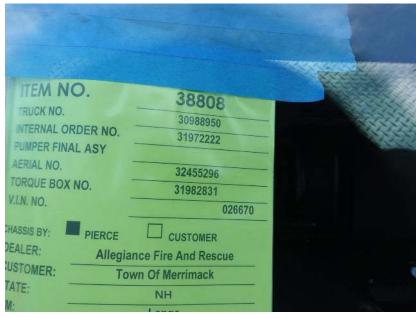

# **In-Production Photo Report for** Merrimack Fire Department, NH Job# 38808 Status as of April 19, 2024

In this report your cab completed initial assembly, the pump house began initial assembly, the torque box and front body module remained staged, and the rear body module was staged to begin the paint process. In the next report your cab may remain staged, the pump house may continue initial assembly, the torque box may remain staged, the front body module may remain staged, and the rear body module may continue through paint.