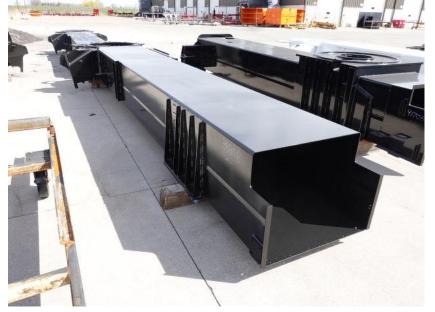

# **In-Production Photo Report for** Merrimack Fire Department, NH Job# 38808 Status as of April 19, 2024

In this report your cab completed initial assembly, the pump house began initial assembly, the torque box and front body module remained staged, and the rear body module was staged to begin the paint process. In the next report your cab may remain staged, the pump house may continue initial assembly, the torque box may remain staged, the front body module may remain staged, and the rear body module may continue through paint.