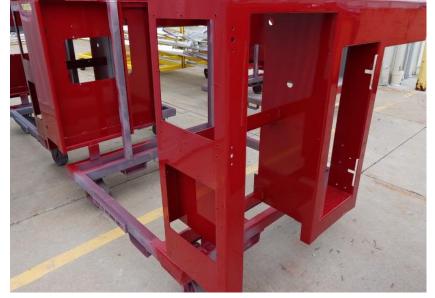

# **In-Production Photo Report for** Merrimack Fire Department, NH Job# 38808 Status as of April 19, 2024

In this report your cab completed initial assembly, the pump house began initial assembly, the torque box and front body module remained staged, and the rear body module was staged to begin the paint process. In the next report your cab may remain staged, the pump house may continue initial assembly, the torque box may remain staged, the front body module may remain staged, and the rear body module may continue through paint.