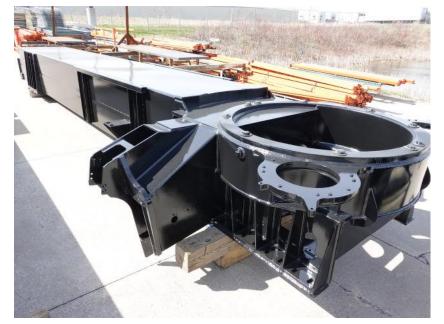

# **In-Production Photo Report for** Merrimack Fire Department, NH Job# 38808 Status as of April 19, 2024

In this report your cab completed initial assembly, the pump house began initial assembly, the torque box and front body module remained staged, and the rear body module was staged to begin the paint process. In the next report your cab may remain staged, the pump house may continue initial assembly, the torque box may remain staged, the front body module may remain staged, and the rear body module may continue through paint.