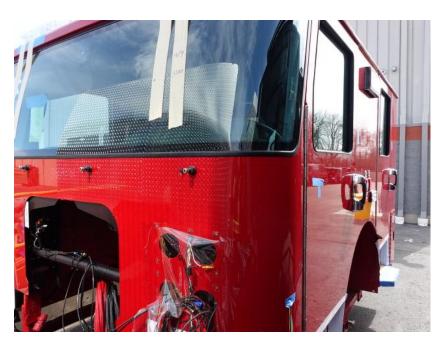

# **In-Production Photo Report for** Merrimack Fire Department, NH Job# 38808 Status as of April 19, 2024

In this report your cab completed initial assembly, the pump house began initial assembly, the torque box and front body module remained staged, and the rear body module was staged to begin the paint process. In the next report your cab may remain staged, the pump house may continue initial assembly, the torque box may remain staged, the front body module may remain staged, and the rear body module may continue through paint.