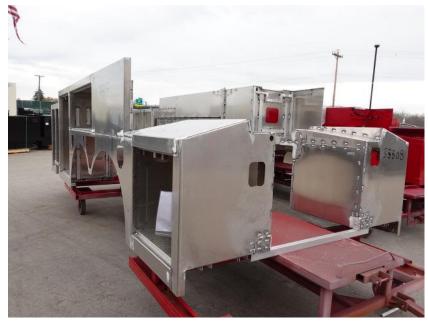

# **In-Production Photo Report for** Merrimack Fire Department, NH Job# 38808 Status as of April 19, 2024

In this report your cab completed initial assembly, the pump house began initial assembly, the torque box and front body module remained staged, and the rear body module was staged to begin the paint process. In the next report your cab may remain staged, the pump house may continue initial assembly, the torque box may remain staged, the front body module may remain staged, and the rear body module may continue through paint.