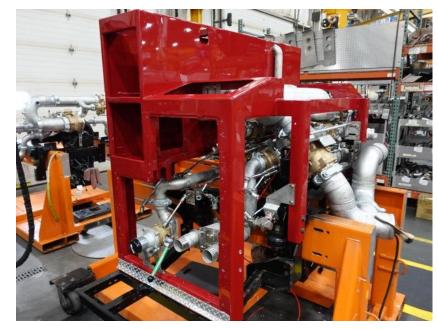

# **In-Production Photo Report for** Merrimack Fire Department, NH Job# 38808 Status as of April 19, 2024

In this report your cab completed initial assembly, the pump house began initial assembly, the torque box and front body module remained staged, and the rear body module was staged to begin the paint process. In the next report your cab may remain staged, the pump house may continue initial assembly, the torque box may remain staged, the front body module may remain staged, and the rear body module may continue through paint.