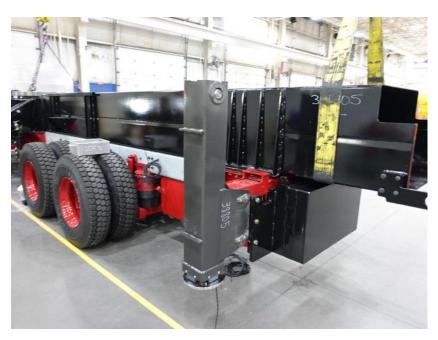

## **In-Production Photo Report for**

Plaistow Fire Department, NH Job# 38805

Status as of April 19, 2024

In this report the torque box completed initial assembly and was being installed on the chassis, the front body module remained staged, and the rear body module completed paint and began initial assembly. In the next report your chassis may be staged to continue assembly, the front body module may remain staged, and the rear body module may continue initial assembly.