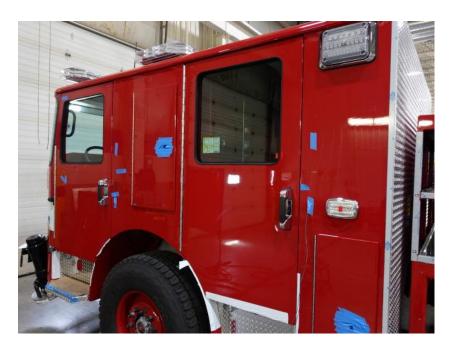

## **In-Production Photo Report for**

Plaistow Fire Department, NH Job# 38805

Status as of April 19, 2024

In this report the torque box completed initial assembly and was being installed on the chassis, the front body module remained staged, and the rear body module completed paint and began initial assembly. In the next report your chassis may be staged to continue assembly, the front body module may remain staged, and the rear body module may continue initial assembly.