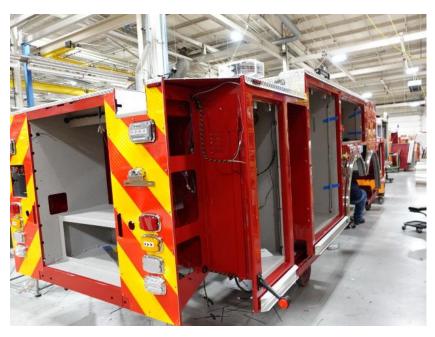

## **In-Production Photo Report for**

Plaistow Fire Department, NH Job# 38805

Status as of April 19, 2024

In this report the torque box completed initial assembly and was being installed on the chassis, the front body module remained staged, and the rear body module completed paint and began initial assembly. In the next report your chassis may be staged to continue assembly, the front body module may remain staged, and the rear body module may continue initial assembly.