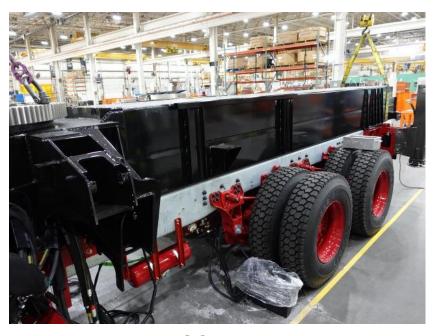

## **In-Production Photo Report for**

Plaistow Fire Department, NH Job# 38805

Status as of April 19, 2024

In this report the torque box completed initial assembly and was being installed on the chassis, the front body module remained staged, and the rear body module completed paint and began initial assembly. In the next report your chassis may be staged to continue assembly, the front body module may remain staged, and the rear body module may continue initial assembly.