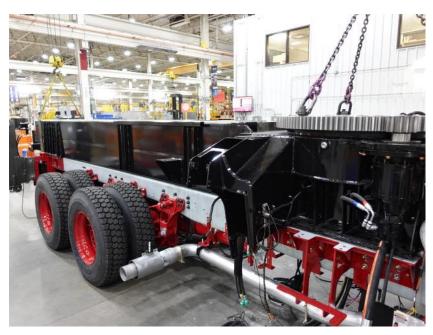

## **In-Production Photo Report for**

Plaistow Fire Department, NH Job# 38805

Status as of April 19, 2024

In this report the torque box completed initial assembly and was being installed on the chassis, the front body module remained staged, and the rear body module completed paint and began initial assembly. In the next report your chassis may be staged to continue assembly, the front body module may remain staged, and the rear body module may continue initial assembly.