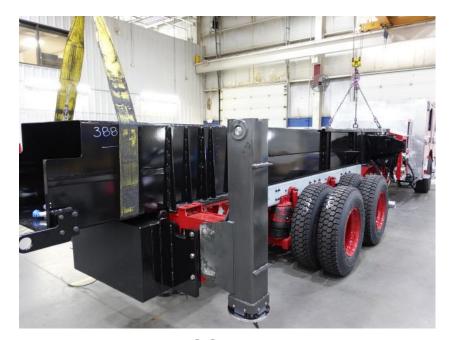

## **In-Production Photo Report for**

Plaistow Fire Department, NH Job# 38805

Status as of April 19, 2024

In this report the torque box completed initial assembly and was being installed on the chassis, the front body module remained staged, and the rear body module completed paint and began initial assembly. In the next report your chassis may be staged to continue assembly, the front body module may remain staged, and the rear body module may continue initial assembly.