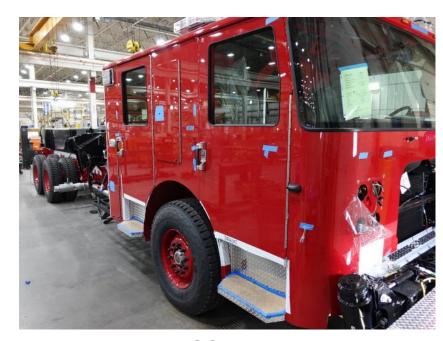

## **In-Production Photo Report for**

Plaistow Fire Department, NH Job# 38805

Status as of April 19, 2024

In this report the torque box completed initial assembly and was being installed on the chassis, the front body module remained staged, and the rear body module completed paint and began initial assembly. In the next report your chassis may be staged to continue assembly, the front body module may remain staged, and the rear body module may continue initial assembly.