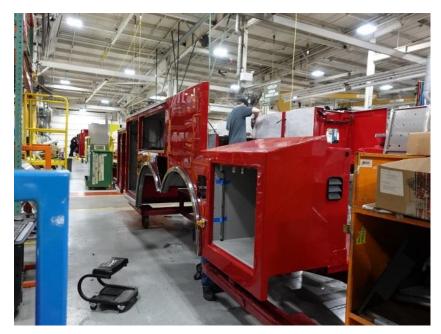

## **In-Production Photo Report for**

Plaistow Fire Department, NH Job# 38805

Status as of April 19, 2024

In this report the torque box completed initial assembly and was being installed on the chassis, the front body module remained staged, and the rear body module completed paint and began initial assembly. In the next report your chassis may be staged to continue assembly, the front body module may remain staged, and the rear body module may continue initial assembly.