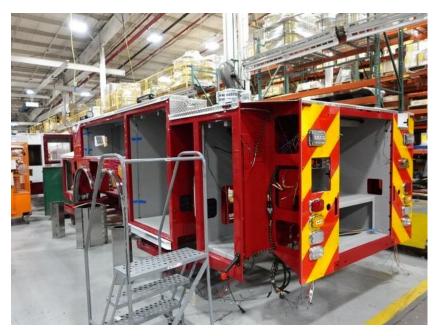

## **In-Production Photo Report for**

Plaistow Fire Department, NH Job# 38805

Status as of April 19, 2024

In this report the torque box completed initial assembly and was being installed on the chassis, the front body module remained staged, and the rear body module completed paint and began initial assembly. In the next report your chassis may be staged to continue assembly, the front body module may remain staged, and the rear body module may continue initial assembly.