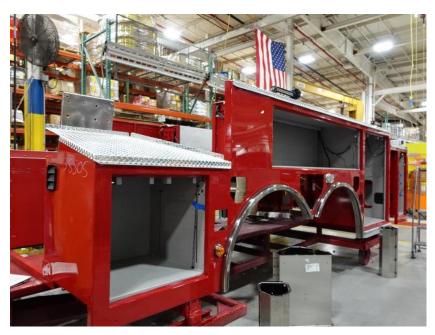

## **In-Production Photo Report for**

Plaistow Fire Department, NH Job# 38805

Status as of April 19, 2024

In this report the torque box completed initial assembly and was being installed on the chassis, the front body module remained staged, and the rear body module completed paint and began initial assembly. In the next report your chassis may be staged to continue assembly, the front body module may remain staged, and the rear body module may continue initial assembly.