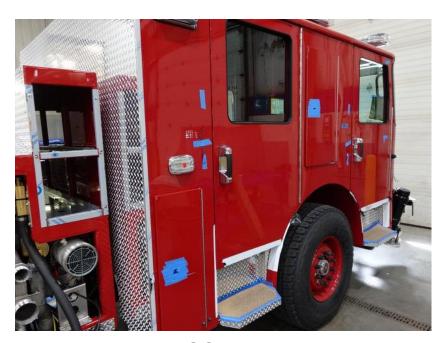

## **In-Production Photo Report for**

Plaistow Fire Department, NH Job# 38805

Status as of April 19, 2024

In this report the torque box completed initial assembly and was being installed on the chassis, the front body module remained staged, and the rear body module completed paint and began initial assembly. In the next report your chassis may be staged to continue assembly, the front body module may remain staged, and the rear body module may continue initial assembly.