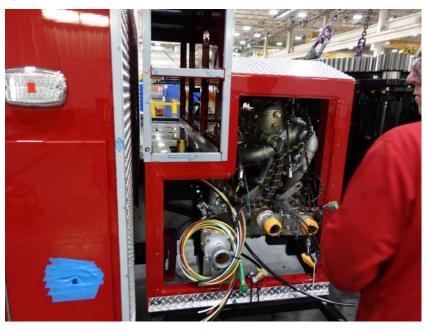

## **In-Production Photo Report for**

Plaistow Fire Department, NH Job# 38805

Status as of April 19, 2024

In this report the torque box completed initial assembly and was being installed on the chassis, the front body module remained staged, and the rear body module completed paint and began initial assembly. In the next report your chassis may be staged to continue assembly, the front body module may remain staged, and the rear body module may continue initial assembly.