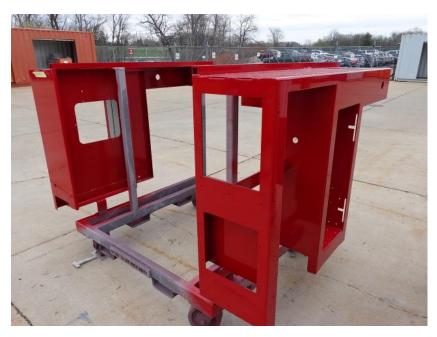

## **In-Production Photo Report for**

Plaistow Fire Department, NH Job# 38805

Status as of April 19, 2024

In this report the torque box completed initial assembly and was being installed on the chassis, the front body module remained staged, and the rear body module completed paint and began initial assembly. In the next report your chassis may be staged to continue assembly, the front body module may remain staged, and the rear body module may continue initial assembly.