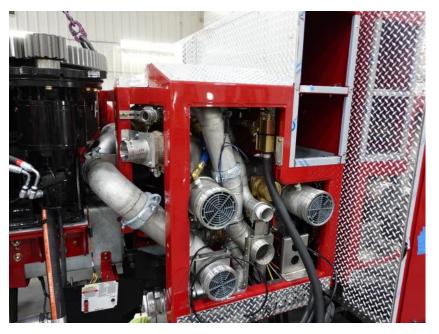

## **In-Production Photo Report for**

Plaistow Fire Department, NH Job# 38805

Status as of April 19, 2024

In this report the torque box completed initial assembly and was being installed on the chassis, the front body module remained staged, and the rear body module completed paint and began initial assembly. In the next report your chassis may be staged to continue assembly, the front body module may remain staged, and the rear body module may continue initial assembly.