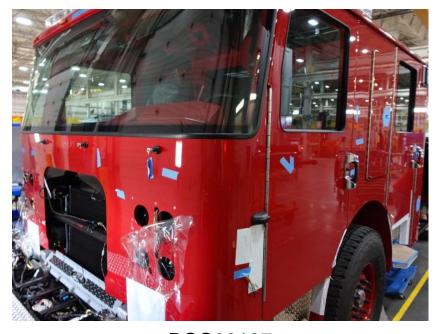

## **In-Production Photo Report for**

Plaistow Fire Department, NH Job# 38805

Status as of April 19, 2024

In this report the torque box completed initial assembly and was being installed on the chassis, the front body module remained staged, and the rear body module completed paint and began initial assembly. In the next report your chassis may be staged to continue assembly, the front body module may remain staged, and the rear body module may continue initial assembly.