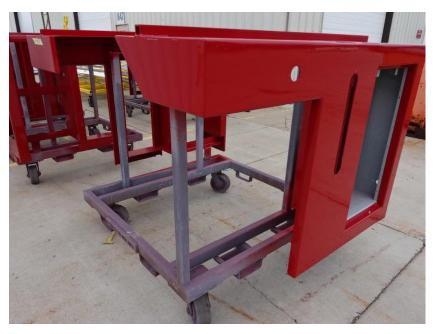

## **In-Production Photo Report for**

Plaistow Fire Department, NH Job# 38805

Status as of April 19, 2024

In this report the torque box completed initial assembly and was being installed on the chassis, the front body module remained staged, and the rear body module completed paint and began initial assembly. In the next report your chassis may be staged to continue assembly, the front body module may remain staged, and the rear body module may continue initial assembly.