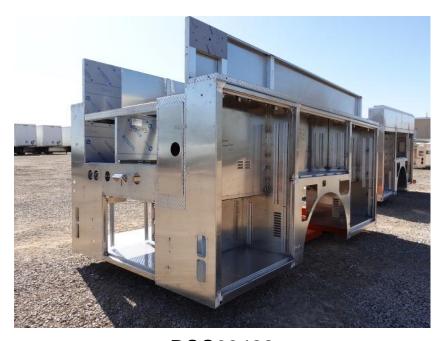

## **In-Production Photo Report for**

Plymouth Fire Department, NH Job# 38693

Status as of April 25, 2024

In this report your cab began initial assembly, the pump house began initial assembly, and the body remained staged to begin the paint process. In the next report your cab continue initial assembly, the pump house may continue initial assembly, and the body may begin the paint process.