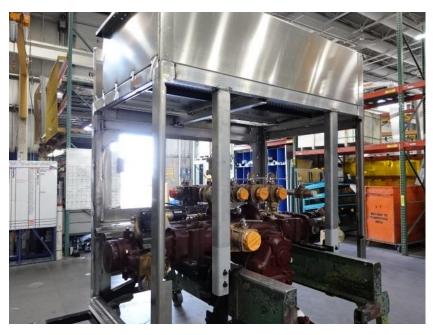

## **In-Production Photo Report for**

Plymouth Fire Department, NH Job# 38693

Status as of April 25, 2024

In this report your cab began initial assembly, the pump house began initial assembly, and the body remained staged to begin the paint process. In the next report your cab continue initial assembly, the pump house may continue initial assembly, and the body may begin the paint process.