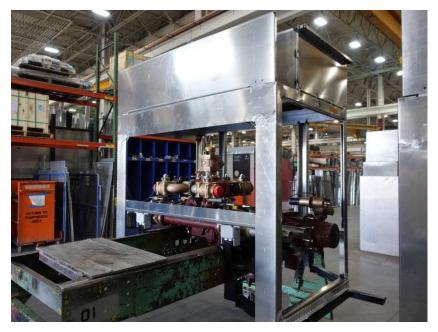

## **In-Production Photo Report for**

Plymouth Fire Department, NH Job# 38693

Status as of April 25, 2024

In this report your cab began initial assembly, the pump house began initial assembly, and the body remained staged to begin the paint process. In the next report your cab continue initial assembly, the pump house may continue initial assembly, and the body may begin the paint process.