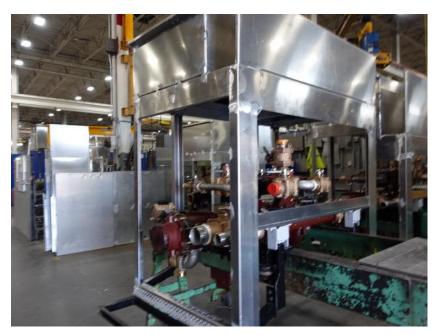

## **In-Production Photo Report for**

Plymouth Fire Department, NH Job# 38693

Status as of April 25, 2024

In this report your cab began initial assembly, the pump house began initial assembly, and the body remained staged to begin the paint process. In the next report your cab continue initial assembly, the pump house may continue initial assembly, and the body may begin the paint process.