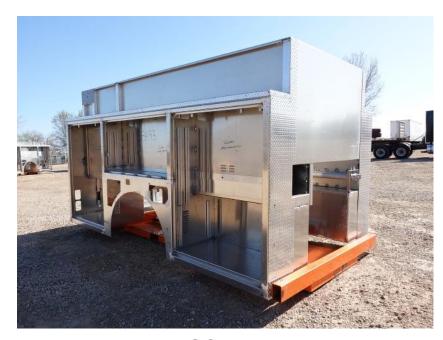

## **In-Production Photo Report for**

Plymouth Fire Department, NH Job# 38693

Status as of April 25, 2024

In this report your cab began initial assembly, the pump house began initial assembly, and the body remained staged to begin the paint process. In the next report your cab continue initial assembly, the pump house may continue initial assembly, and the body may begin the paint process.