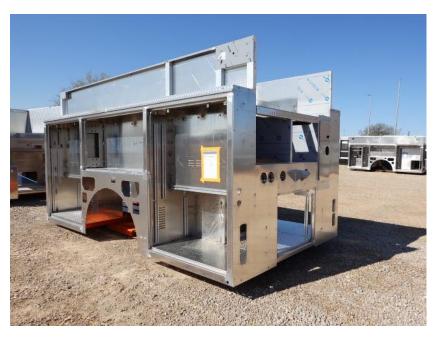

## **In-Production Photo Report for**

Plymouth Fire Department, NH Job# 38693

Status as of April 25, 2024

In this report your cab began initial assembly, the pump house began initial assembly, and the body remained staged to begin the paint process. In the next report your cab continue initial assembly, the pump house may continue initial assembly, and the body may begin the paint process.