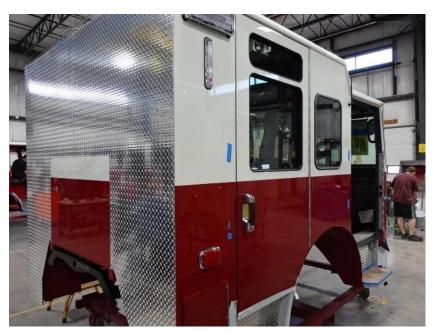

## **In-Production Photo Report for**

Plymouth Fire Department, NH Job# 38693

Status as of April 25, 2024

In this report your cab began initial assembly, the pump house began initial assembly, and the body remained staged to begin the paint process. In the next report your cab continue initial assembly, the pump house may continue initial assembly, and the body may begin the paint process.