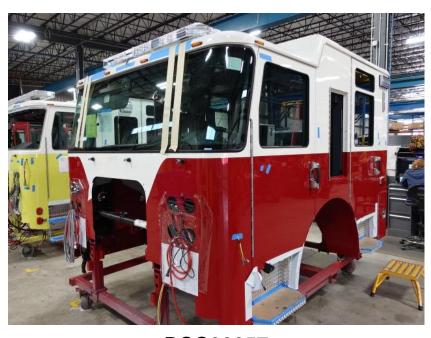

## **In-Production Photo Report for**

Plymouth Fire Department, NH Job# 38693

Status as of April 25, 2024

In this report your cab began initial assembly, the pump house began initial assembly, and the body remained staged to begin the paint process. In the next report your cab continue initial assembly, the pump house may continue initial assembly, and the body may begin the paint process.