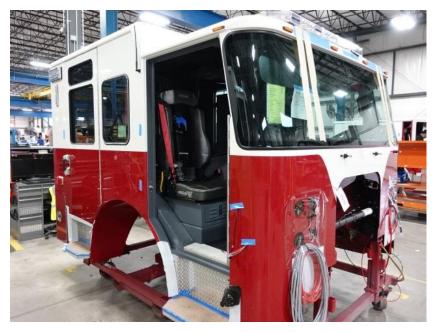

## **In-Production Photo Report for**

Plymouth Fire Department, NH Job# 38693

Status as of April 25, 2024

In this report your cab began initial assembly, the pump house began initial assembly, and the body remained staged to begin the paint process. In the next report your cab continue initial assembly, the pump house may continue initial assembly, and the body may begin the paint process.