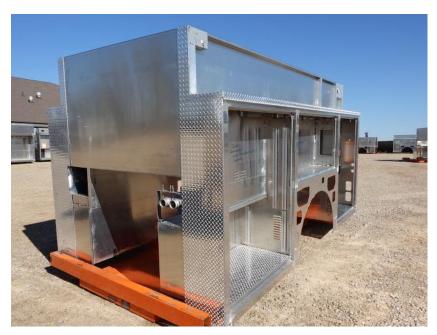

## **In-Production Photo Report for**

Plymouth Fire Department, NH Job# 38693

Status as of April 25, 2024

In this report your cab began initial assembly, the pump house began initial assembly, and the body remained staged to begin the paint process. In the next report your cab continue initial assembly, the pump house may continue initial assembly, and the body may begin the paint process.