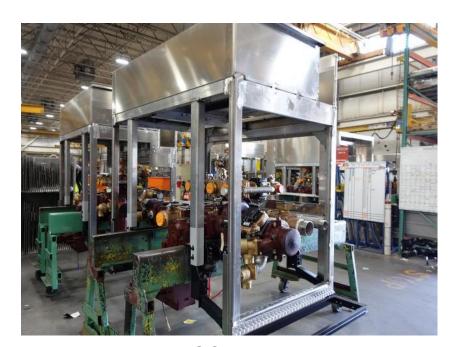

## **In-Production Photo Report for**

Plymouth Fire Department, NH Job# 38693

Status as of April 25, 2024

In this report your cab began initial assembly, the pump house began initial assembly, and the body remained staged to begin the paint process. In the next report your cab continue initial assembly, the pump house may continue initial assembly, and the body may begin the paint process.