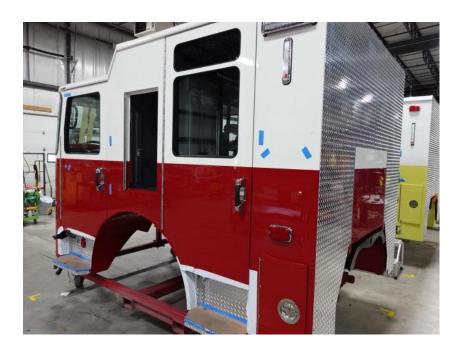

## **In-Production Photo Report for**

Plymouth Fire Department, NH Job# 38693

Status as of April 25, 2024

In this report your cab began initial assembly, the pump house began initial assembly, and the body remained staged to begin the paint process. In the next report your cab continue initial assembly, the pump house may continue initial assembly, and the body may begin the paint process.