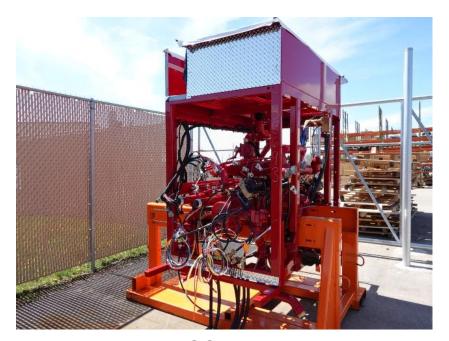

## **In-Production Photo Report for**

Plymouth Fire Department, NH Job# 38693

Status as of May 03, 2024

In this report your cab completed initial assembly, the frame build began, the pump house completed initial assembly, and the body completed the paint process. In the next report your cab may remain staged, the frame build may continue, the pump house may remain staged, and the body may begin initial assembly.