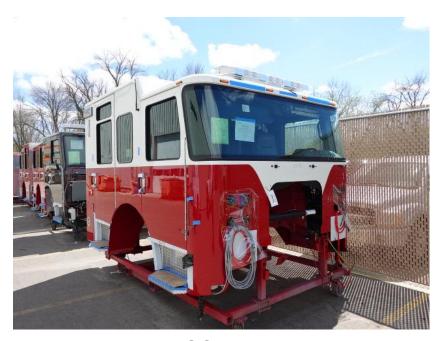

## **In-Production Photo Report for**

Plymouth Fire Department, NH Job# 38693

Status as of May 03, 2024

In this report your cab completed initial assembly, the frame build began, the pump house completed initial assembly, and the body completed the paint process. In the next report your cab may remain staged, the frame build may continue, the pump house may remain staged, and the body may begin initial assembly.