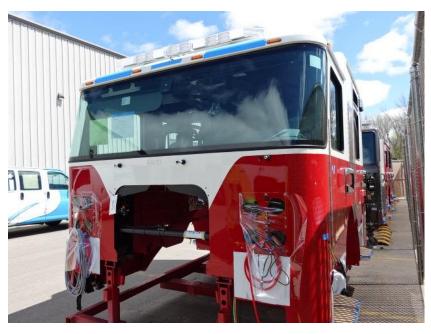

## **In-Production Photo Report for**

Plymouth Fire Department, NH Job# 38693

Status as of May 03, 2024

In this report your cab completed initial assembly, the frame build began, the pump house completed initial assembly, and the body completed the paint process. In the next report your cab may remain staged, the frame build may continue, the pump house may remain staged, and the body may begin initial assembly.