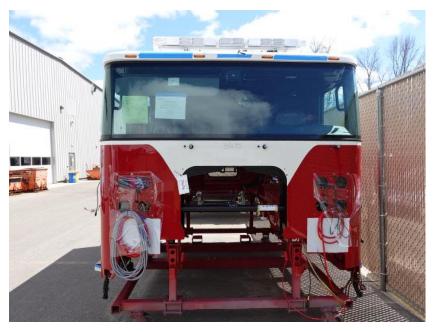

## **In-Production Photo Report for**

Plymouth Fire Department, NH Job# 38693

Status as of May 03, 2024

In this report your cab completed initial assembly, the frame build began, the pump house completed initial assembly, and the body completed the paint process. In the next report your cab may remain staged, the frame build may continue, the pump house may remain staged, and the body may begin initial assembly.