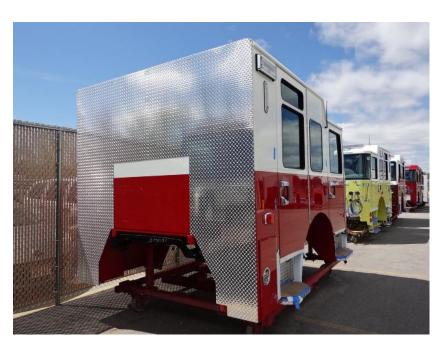

## **In-Production Photo Report for**

Plymouth Fire Department, NH Job# 38693

Status as of May 03, 2024

In this report your cab completed initial assembly, the frame build began, the pump house completed initial assembly, and the body completed the paint process. In the next report your cab may remain staged, the frame build may continue, the pump house may remain staged, and the body may begin initial assembly.