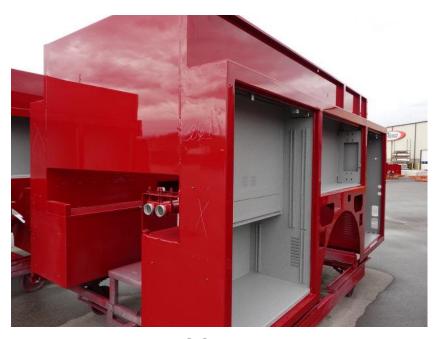

## **In-Production Photo Report for**

Plymouth Fire Department, NH Job# 38693

Status as of May 03, 2024

In this report your cab completed initial assembly, the frame build began, the pump house completed initial assembly, and the body completed the paint process. In the next report your cab may remain staged, the frame build may continue, the pump house may remain staged, and the body may begin initial assembly.