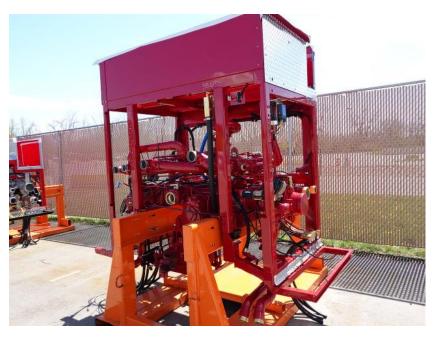

## **In-Production Photo Report for**

Plymouth Fire Department, NH Job# 38693

Status as of May 03, 2024

In this report your cab completed initial assembly, the frame build began, the pump house completed initial assembly, and the body completed the paint process. In the next report your cab may remain staged, the frame build may continue, the pump house may remain staged, and the body may begin initial assembly.