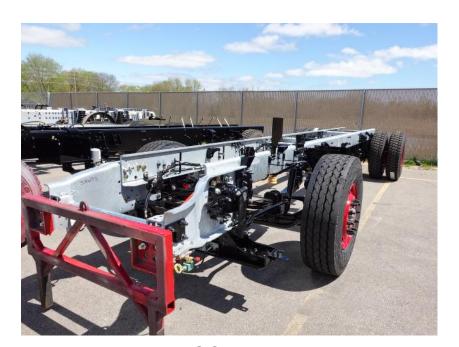

## **In-Production Photo Report for**

Plymouth Fire Department, NH Job# 38693

Status as of May 03, 2024

In this report your cab completed initial assembly, the frame build began, the pump house completed initial assembly, and the body completed the paint process. In the next report your cab may remain staged, the frame build may continue, the pump house may remain staged, and the body may begin initial assembly.