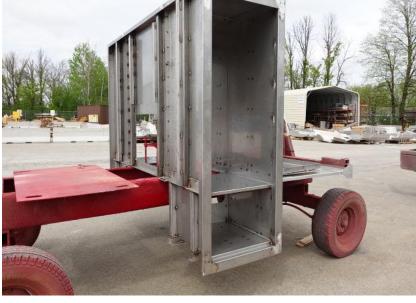

**In-Production Photo Report for** Brockton Fire Department, MA Job# 38747 Status as of May 10, 2024

In this report your cab completed fabrication and began the paint process, the transverse compartment was fabricated, the pump house structure remained staged, and the body was fabricated and staged. In the next report your cab may continue through paint, the transverse compartment may be painted, the pump house structure may remain staged, and the body may remain staged to begin the paint process.