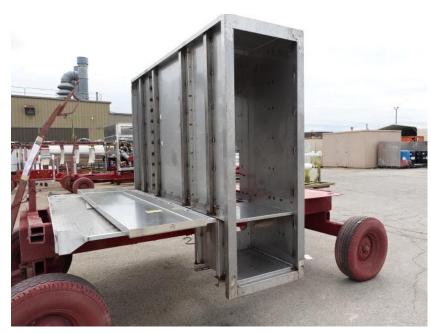

**In-Production Photo Report for** Brockton Fire Department, MA Job# 38747 Status as of May 10, 2024

In this report your cab completed fabrication and began the paint process, the transverse compartment was fabricated, the pump house structure remained staged, and the body was fabricated and staged. In the next report your cab may continue through paint, the transverse compartment may be painted, the pump house structure may remain staged, and the body may remain staged to begin the paint process.