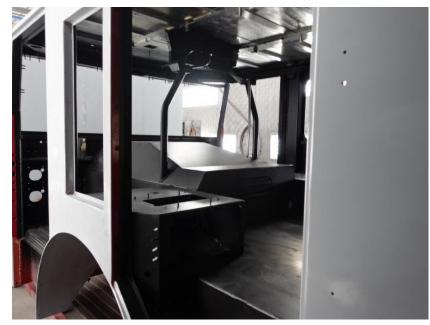

**In-Production Photo Report for** Brockton Fire Department, MA Job# 38747 Status as of May 10, 2024

In this report your cab completed fabrication and began the paint process, the transverse compartment was fabricated, the pump house structure remained staged, and the body was fabricated and staged. In the next report your cab may continue through paint, the transverse compartment may be painted, the pump house structure may remain staged, and the body may remain staged to begin the paint process.