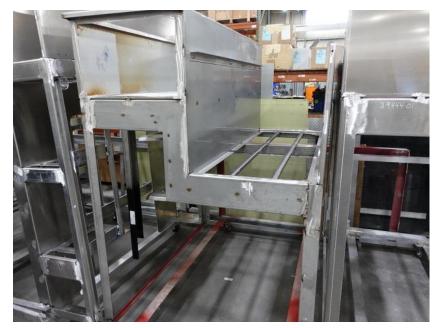

**In-Production Photo Report for** Brockton Fire Department, MA Job# 38747 Status as of May 10, 2024

In this report your cab completed fabrication and began the paint process, the transverse compartment was fabricated, the pump house structure remained staged, and the body was fabricated and staged. In the next report your cab may continue through paint, the transverse compartment may be painted, the pump house structure may remain staged, and the body may remain staged to begin the paint process.