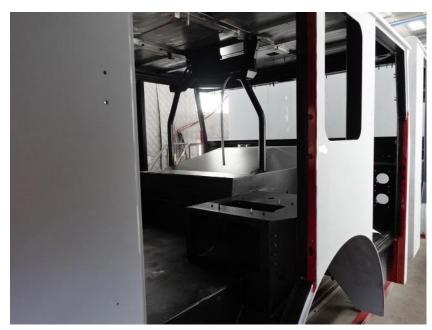

**In-Production Photo Report for** Brockton Fire Department, MA Job# 38747 Status as of May 10, 2024

In this report your cab completed fabrication and began the paint process, the transverse compartment was fabricated, the pump house structure remained staged, and the body was fabricated and staged. In the next report your cab may continue through paint, the transverse compartment may be painted, the pump house structure may remain staged, and the body may remain staged to begin the paint process.