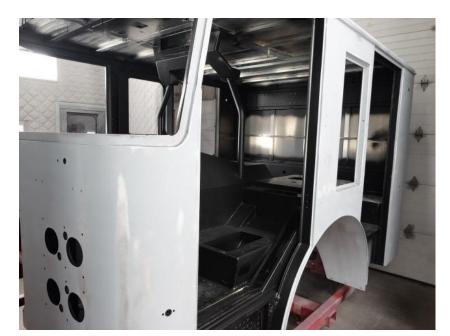

**In-Production Photo Report for** Brockton Fire Department, MA Job# 38747 Status as of May 10, 2024

In this report your cab completed fabrication and began the paint process, the transverse compartment was fabricated, the pump house structure remained staged, and the body was fabricated and staged. In the next report your cab may continue through paint, the transverse compartment may be painted, the pump house structure may remain staged, and the body may remain staged to begin the paint process.