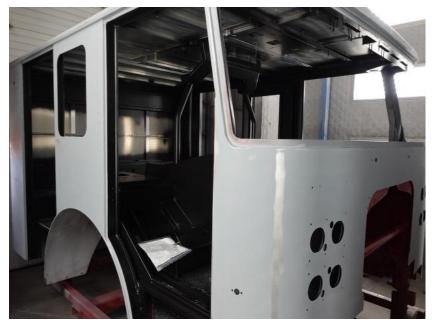

**In-Production Photo Report for** Brockton Fire Department, MA Job# 38747 Status as of May 10, 2024

In this report your cab completed fabrication and began the paint process, the transverse compartment was fabricated, the pump house structure remained staged, and the body was fabricated and staged. In the next report your cab may continue through paint, the transverse compartment may be painted, the pump house structure may remain staged, and the body may remain staged to begin the paint process.