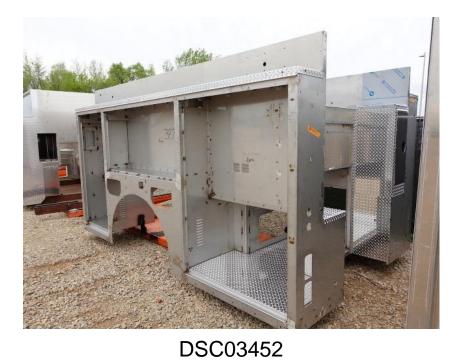

**In-Production Photo Report for** Brockton Fire Department, MA Job# 38747 Status as of May 10, 2024

In this report your cab completed fabrication and began the paint process, the transverse compartment was fabricated, the pump house structure remained staged, and the body was fabricated and staged. In the next report your cab may continue through paint, the transverse compartment may be painted, the pump house structure may remain staged, and the body may remain staged to begin the paint process.

## DSC03450

DSC00345

<image>

DSC03453

https://allegiancefr.com