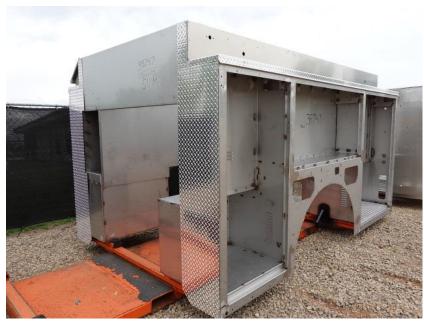

**In-Production Photo Report for** Brockton Fire Department, MA Job# 38747 Status as of May 10, 2024

In this report your cab completed fabrication and began the paint process, the transverse compartment was fabricated, the pump house structure remained staged, and the body was fabricated and staged. In the next report your cab may continue through paint, the transverse compartment may be painted, the pump house structure may remain staged, and the body may remain staged to begin the paint process.