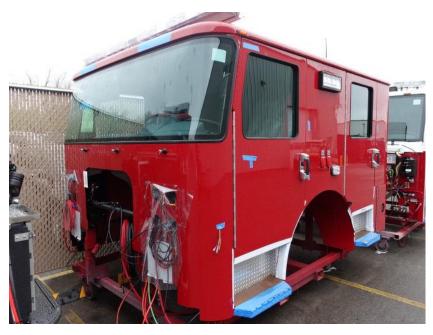

## In-Production Photo Report for Merrimack Fire Department, NH Job# 38808

Status as of May 10, 2024

In this report your cab remained staged, the frame build continued, and the pump house, torque box, and front body module remained staged while the rear body module completed initial assembly. In the next report your cab and pump house may be installed on the frame, the torque box may begin initial assembly, and both the front and rear body modules may remain staged.