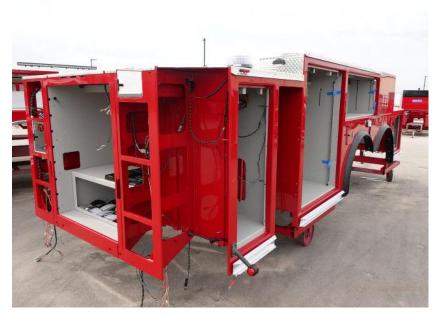

## In-Production Photo Report for Merrimack Fire Department, NH Job# 38808

Status as of May 10, 2024

In this report your cab remained staged, the frame build continued, and the pump house, torque box, and front body module remained staged while the rear body module completed initial assembly. In the next report your cab and pump house may be installed on the frame, the torque box may begin initial assembly, and both the front and rear body modules may remain staged.