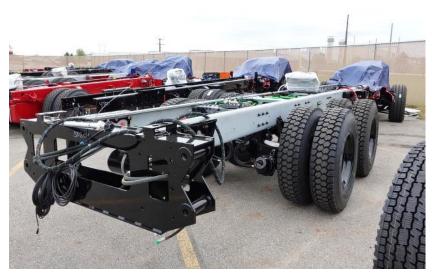

## In-Production Photo Report for Merrimack Fire Department, NH Job# 38808

Status as of May 10, 2024

In this report your cab remained staged, the frame build continued, and the pump house, torque box, and front body module remained staged while the rear body module completed initial assembly. In the next report your cab and pump house may be installed on the frame, the torque box may begin initial assembly, and both the front and rear body modules may remain staged.