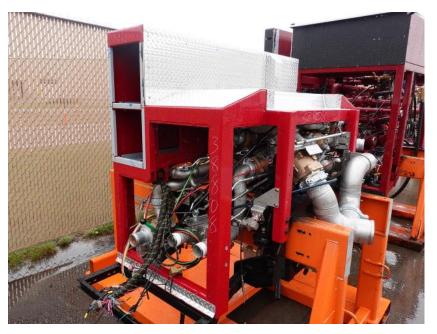

## In-Production Photo Report for Merrimack Fire Department, NH Job# 38808

Status as of May 10, 2024

In this report your cab remained staged, the frame build continued, and the pump house, torque box, and front body module remained staged while the rear body module completed initial assembly. In the next report your cab and pump house may be installed on the frame, the torque box may begin initial assembly, and both the front and rear body modules may remain staged.