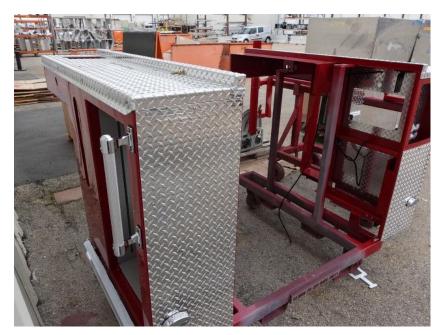

## In-Production Photo Report for Merrimack Fire Department, NH Job# 38808

Status as of May 10, 2024

In this report your cab remained staged, the frame build continued, and the pump house, torque box, and front body module remained staged while the rear body module completed initial assembly. In the next report your cab and pump house may be installed on the frame, the torque box may begin initial assembly, and both the front and rear body modules may remain staged.