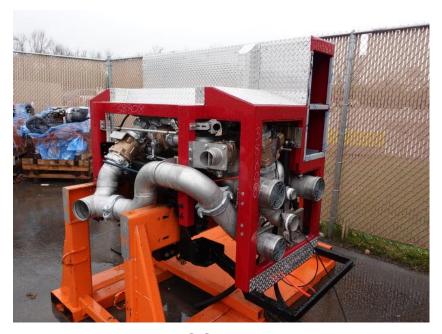

## In-Production Photo Report for Merrimack Fire Department, NH Job# 38808

Status as of May 10, 2024

In this report your cab remained staged, the frame build continued, and the pump house, torque box, and front body module remained staged while the rear body module completed initial assembly. In the next report your cab and pump house may be installed on the frame, the torque box may begin initial assembly, and both the front and rear body modules may remain staged.