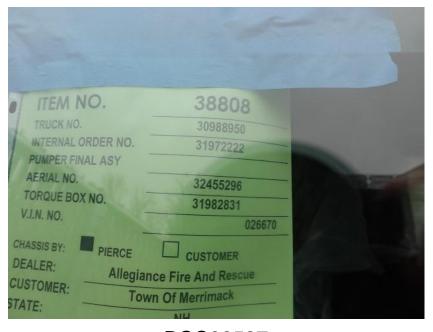

## In-Production Photo Report for Merrimack Fire Department, NH Job# 38808

Status as of May 10, 2024

In this report your cab remained staged, the frame build continued, and the pump house, torque box, and front body module remained staged while the rear body module completed initial assembly. In the next report your cab and pump house may be installed on the frame, the torque box may begin initial assembly, and both the front and rear body modules may remain staged.