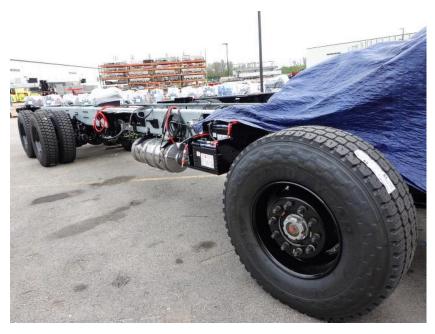

## In-Production Photo Report for Merrimack Fire Department, NH Job# 38808

Status as of May 10, 2024

In this report your cab remained staged, the frame build continued, and the pump house, torque box, and front body module remained staged while the rear body module completed initial assembly. In the next report your cab and pump house may be installed on the frame, the torque box may begin initial assembly, and both the front and rear body modules may remain staged.