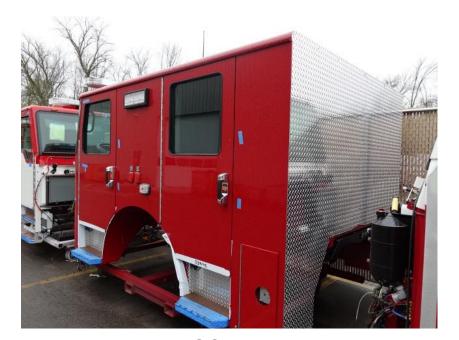

## In-Production Photo Report for Merrimack Fire Department, NH Job# 38808

Status as of May 10, 2024

In this report your cab remained staged, the frame build continued, and the pump house, torque box, and front body module remained staged while the rear body module completed initial assembly. In the next report your cab and pump house may be installed on the frame, the torque box may begin initial assembly, and both the front and rear body modules may remain staged.