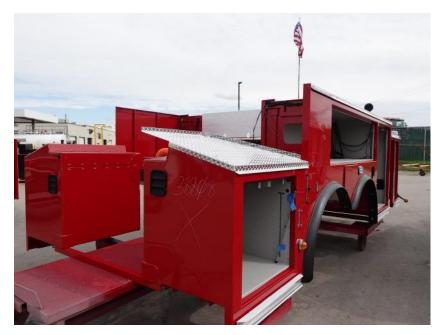

## In-Production Photo Report for Merrimack Fire Department, NH Job# 38808

Status as of May 10, 2024

In this report your cab remained staged, the frame build continued, and the pump house, torque box, and front body module remained staged while the rear body module completed initial assembly. In the next report your cab and pump house may be installed on the frame, the torque box may begin initial assembly, and both the front and rear body modules may remain staged.