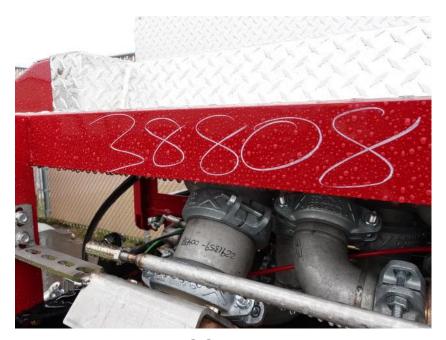

## In-Production Photo Report for Merrimack Fire Department, NH Job# 38808

Status as of May 10, 2024

In this report your cab remained staged, the frame build continued, and the pump house, torque box, and front body module remained staged while the rear body module completed initial assembly. In the next report your cab and pump house may be installed on the frame, the torque box may begin initial assembly, and both the front and rear body modules may remain staged.