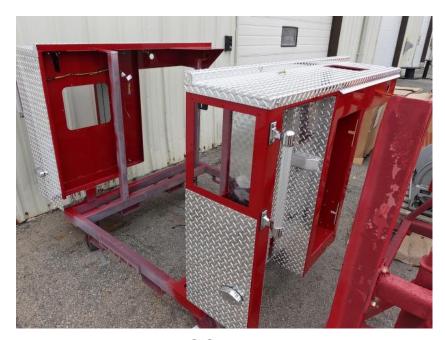

## In-Production Photo Report for Merrimack Fire Department, NH Job# 38808

Status as of May 10, 2024

In this report your cab remained staged, the frame build continued, and the pump house, torque box, and front body module remained staged while the rear body module completed initial assembly. In the next report your cab and pump house may be installed on the frame, the torque box may begin initial assembly, and both the front and rear body modules may remain staged.