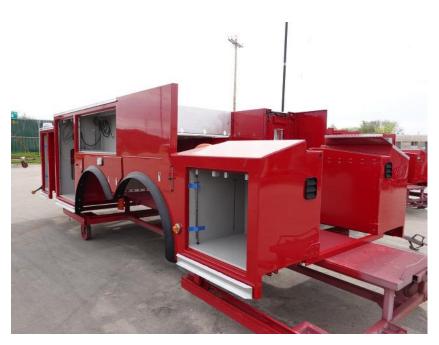

## In-Production Photo Report for Merrimack Fire Department, NH Job# 38808

Status as of May 10, 2024

In this report your cab remained staged, the frame build continued, and the pump house, torque box, and front body module remained staged while the rear body module completed initial assembly. In the next report your cab and pump house may be installed on the frame, the torque box may begin initial assembly, and both the front and rear body modules may remain staged.