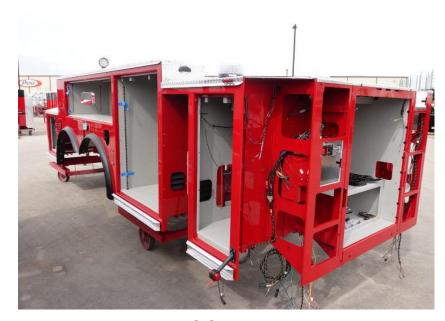

## In-Production Photo Report for Merrimack Fire Department, NH Job# 38808

Status as of May 10, 2024

In this report your cab remained staged, the frame build continued, and the pump house, torque box, and front body module remained staged while the rear body module completed initial assembly. In the next report your cab and pump house may be installed on the frame, the torque box may begin initial assembly, and both the front and rear body modules may remain staged.