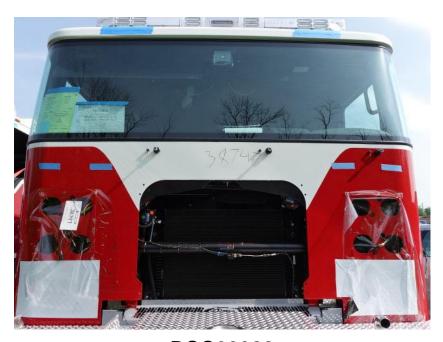

## In-Production Photo Report for

Brockton Fire Department, MA Job# 38747

Status as of June 07, 2024

In this report your chassis remained staged to continue assembly, the transverse compartment completed paint, the pump house was painted then continued initial assembly, and the body completed initial assembly. In the next report your chassis may remain staged, the transverse compartment and pump house may continue initial assembly together, and the body may remain staged.