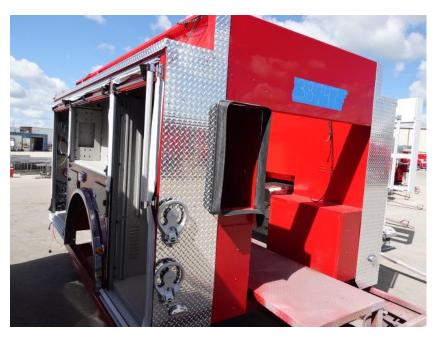

## In-Production Photo Report for

Brockton Fire Department, MA Job# 38747

Status as of June 07, 2024

In this report your chassis remained staged to continue assembly, the transverse compartment completed paint, the pump house was painted then continued initial assembly, and the body completed initial assembly. In the next report your chassis may remain staged, the transverse compartment and pump house may continue initial assembly together, and the body may remain staged.