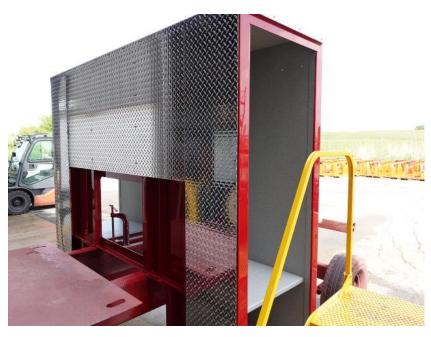

## In-Production Photo Report for

Brockton Fire Department, MA Job# 38747

Status as of June 07, 2024

In this report your chassis remained staged to continue assembly, the transverse compartment completed paint, the pump house was painted then continued initial assembly, and the body completed initial assembly. In the next report your chassis may remain staged, the transverse compartment and pump house may continue initial assembly together, and the body may remain staged.