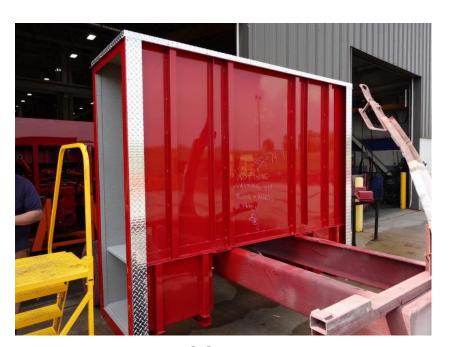

## In-Production Photo Report for

Brockton Fire Department, MA Job# 38747

Status as of June 07, 2024

In this report your chassis remained staged to continue assembly, the transverse compartment completed paint, the pump house was painted then continued initial assembly, and the body completed initial assembly. In the next report your chassis may remain staged, the transverse compartment and pump house may continue initial assembly together, and the body may remain staged.