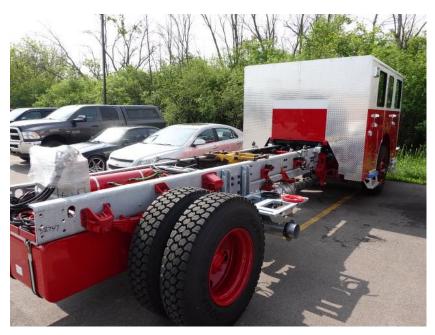

## In-Production Photo Report for

Brockton Fire Department, MA Job# 38747

Status as of June 07, 2024

In this report your chassis remained staged to continue assembly, the transverse compartment completed paint, the pump house was painted then continued initial assembly, and the body completed initial assembly. In the next report your chassis may remain staged, the transverse compartment and pump house may continue initial assembly together, and the body may remain staged.