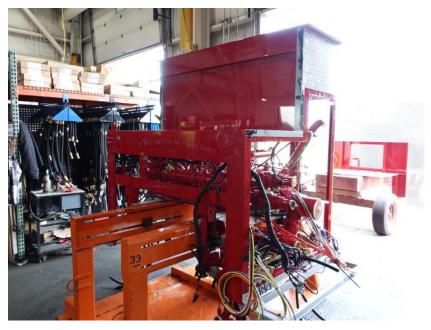

## In-Production Photo Report for

Brockton Fire Department, MA Job# 38747

Status as of June 07, 2024

In this report your chassis remained staged to continue assembly, the transverse compartment completed paint, the pump house was painted then continued initial assembly, and the body completed initial assembly. In the next report your chassis may remain staged, the transverse compartment and pump house may continue initial assembly together, and the body may remain staged.