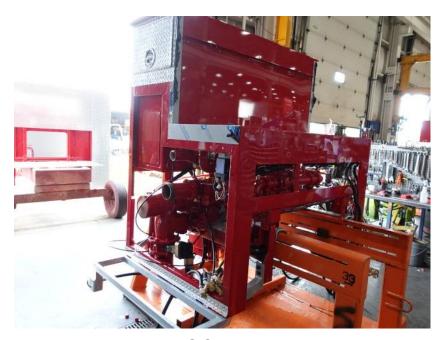

## In-Production Photo Report for

Brockton Fire Department, MA Job# 38747

Status as of June 07, 2024

In this report your chassis remained staged to continue assembly, the transverse compartment completed paint, the pump house was painted then continued initial assembly, and the body completed initial assembly. In the next report your chassis may remain staged, the transverse compartment and pump house may continue initial assembly together, and the body may remain staged.