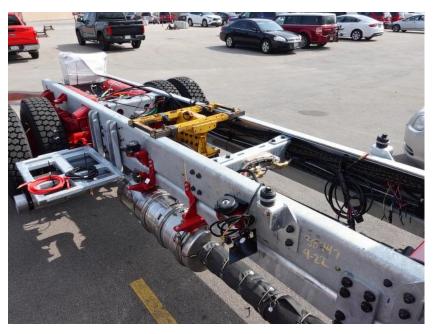

## In-Production Photo Report for

Brockton Fire Department, MA Job# 38747

Status as of June 07, 2024

In this report your chassis remained staged to continue assembly, the transverse compartment completed paint, the pump house was painted then continued initial assembly, and the body completed initial assembly. In the next report your chassis may remain staged, the transverse compartment and pump house may continue initial assembly together, and the body may remain staged.