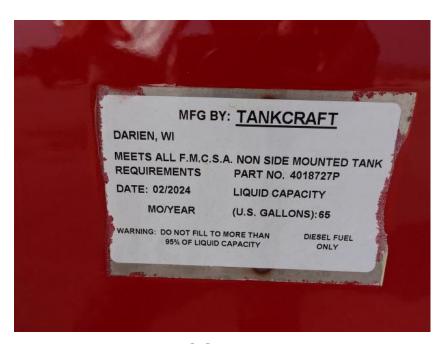

## In-Production Photo Report for

Brockton Fire Department, MA Job# 38747

Status as of June 07, 2024

In this report your chassis remained staged to continue assembly, the transverse compartment completed paint, the pump house was painted then continued initial assembly, and the body completed initial assembly. In the next report your chassis may remain staged, the transverse compartment and pump house may continue initial assembly together, and the body may remain staged.