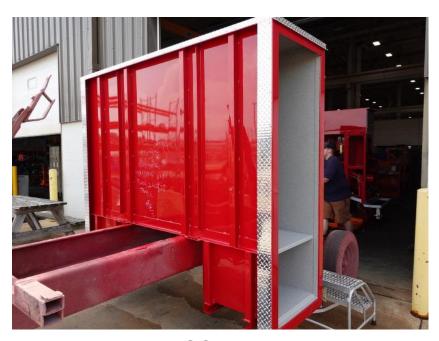

## In-Production Photo Report for

Brockton Fire Department, MA Job# 38747

Status as of June 07, 2024

In this report your chassis remained staged to continue assembly, the transverse compartment completed paint, the pump house was painted then continued initial assembly, and the body completed initial assembly. In the next report your chassis may remain staged, the transverse compartment and pump house may continue initial assembly together, and the body may remain staged.