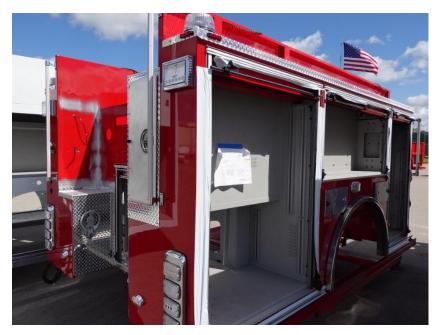

## In-Production Photo Report for

Brockton Fire Department, MA Job# 38747

Status as of June 07, 2024

In this report your chassis remained staged to continue assembly, the transverse compartment completed paint, the pump house was painted then continued initial assembly, and the body completed initial assembly. In the next report your chassis may remain staged, the transverse compartment and pump house may continue initial assembly together, and the body may remain staged.