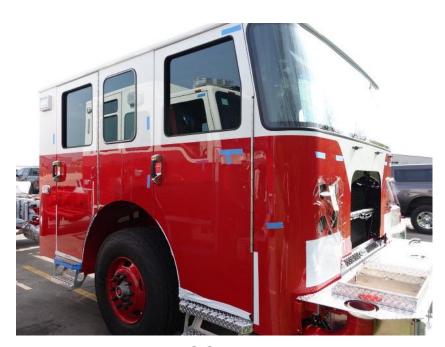

## In-Production Photo Report for

Brockton Fire Department, MA Job# 38747

Status as of June 07, 2024

In this report your chassis remained staged to continue assembly, the transverse compartment completed paint, the pump house was painted then continued initial assembly, and the body completed initial assembly. In the next report your chassis may remain staged, the transverse compartment and pump house may continue initial assembly together, and the body may remain staged.