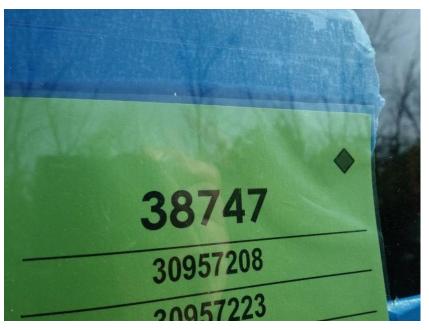

## In-Production Photo Report for

Brockton Fire Department, MA Job# 38747

Status as of June 07, 2024

In this report your chassis remained staged to continue assembly, the transverse compartment completed paint, the pump house was painted then continued initial assembly, and the body completed initial assembly. In the next report your chassis may remain staged, the transverse compartment and pump house may continue initial assembly together, and the body may remain staged.