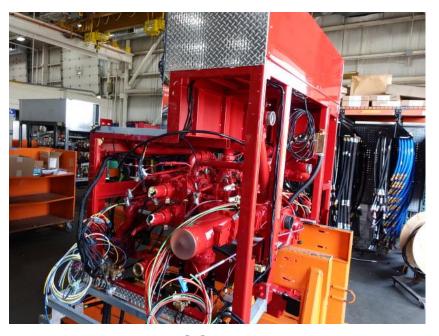

## In-Production Photo Report for

Brockton Fire Department, MA Job# 38747

Status as of June 07, 2024

In this report your chassis remained staged to continue assembly, the transverse compartment completed paint, the pump house was painted then continued initial assembly, and the body completed initial assembly. In the next report your chassis may remain staged, the transverse compartment and pump house may continue initial assembly together, and the body may remain staged.