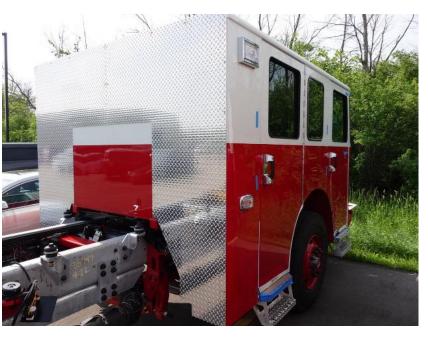

## In-Production Photo Report for

Brockton Fire Department, MA Job# 38747

Status as of June 07, 2024

In this report your chassis remained staged to continue assembly, the transverse compartment completed paint, the pump house was painted then continued initial assembly, and the body completed initial assembly. In the next report your chassis may remain staged, the transverse compartment and pump house may continue initial assembly together, and the body may remain staged.