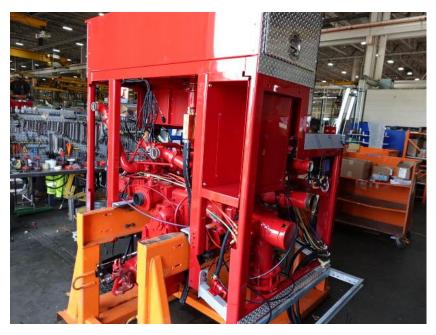

## In-Production Photo Report for

Brockton Fire Department, MA Job# 38747

Status as of June 07, 2024

In this report your chassis remained staged to continue assembly, the transverse compartment completed paint, the pump house was painted then continued initial assembly, and the body completed initial assembly. In the next report your chassis may remain staged, the transverse compartment and pump house may continue initial assembly together, and the body may remain staged.