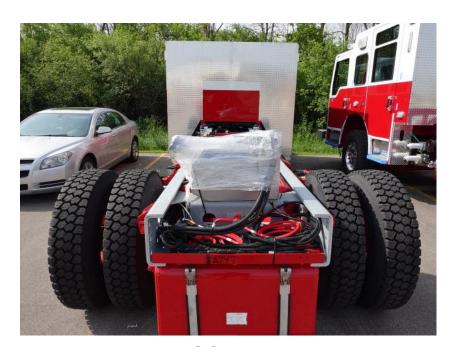

## In-Production Photo Report for

Brockton Fire Department, MA Job# 38747

Status as of June 07, 2024

In this report your chassis remained staged to continue assembly, the transverse compartment completed paint, the pump house was painted then continued initial assembly, and the body completed initial assembly. In the next report your chassis may remain staged, the transverse compartment and pump house may continue initial assembly together, and the body may remain staged.