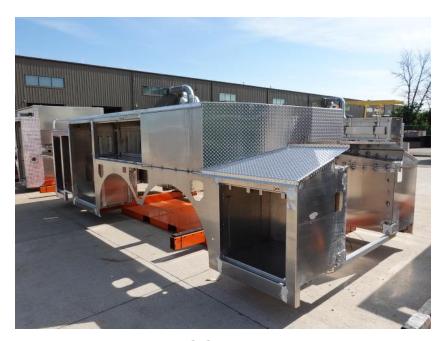

## **In-Production Photo Report for**

Auburn Fire Department, ME Job# 38828

Status as of July 12, 2024

In this report your cab began initial assembly, the frame build continued, the pump house was painted then began initial assembly, the torque box arrived and was staged, and the body completed fabrication. In the next report your cab may continue initial assembly, the frame build may continue, the pump house my continue initial assembly, the torque box may remain staged, and the body may remain staged to begin the paint process.