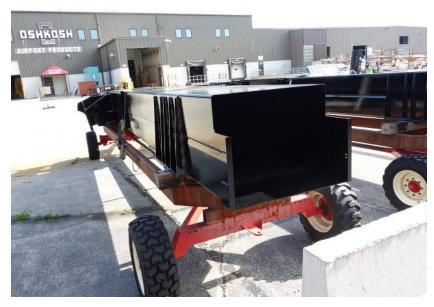

## **In-Production Photo Report for**

Auburn Fire Department, ME Job# 38828

Status as of July 12, 2024

In this report your cab began initial assembly, the frame build continued, the pump house was painted then began initial assembly, the torque box arrived and was staged, and the body completed fabrication. In the next report your cab may continue initial assembly, the frame build may continue, the pump house my continue initial assembly, the torque box may remain staged, and the body may remain staged to begin the paint process.