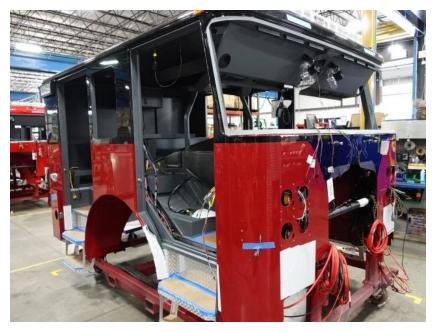

## **In-Production Photo Report for**

Auburn Fire Department, ME Job# 38828

Status as of July 12, 2024

In this report your cab began initial assembly, the frame build continued, the pump house was painted then began initial assembly, the torque box arrived and was staged, and the body completed fabrication. In the next report your cab may continue initial assembly, the frame build may continue, the pump house my continue initial assembly, the torque box may remain staged, and the body may remain staged to begin the paint process.