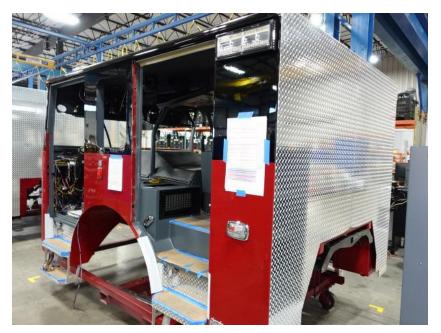

## **In-Production Photo Report for**

Auburn Fire Department, ME Job# 38828

Status as of July 12, 2024

In this report your cab began initial assembly, the frame build continued, the pump house was painted then began initial assembly, the torque box arrived and was staged, and the body completed fabrication. In the next report your cab may continue initial assembly, the frame build may continue, the pump house my continue initial assembly, the torque box may remain staged, and the body may remain staged to begin the paint process.