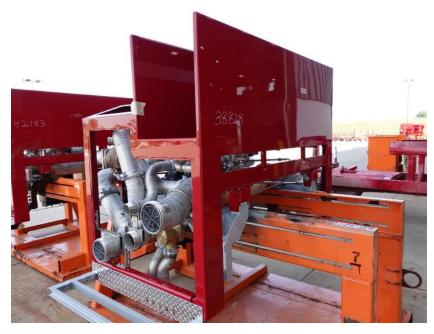

## **In-Production Photo Report for**

Auburn Fire Department, ME Job# 38828

Status as of July 12, 2024

In this report your cab began initial assembly, the frame build continued, the pump house was painted then began initial assembly, the torque box arrived and was staged, and the body completed fabrication. In the next report your cab may continue initial assembly, the frame build may continue, the pump house my continue initial assembly, the torque box may remain staged, and the body may remain staged to begin the paint process.