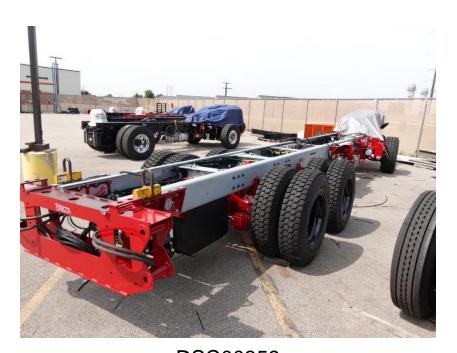

## **In-Production Photo Report for**

Auburn Fire Department, ME Job# 38828

Status as of July 12, 2024

In this report your cab began initial assembly, the frame build continued, the pump house was painted then began initial assembly, the torque box arrived and was staged, and the body completed fabrication. In the next report your cab may continue initial assembly, the frame build may continue, the pump house my continue initial assembly, the torque box may remain staged, and the body may remain staged to begin the paint process.