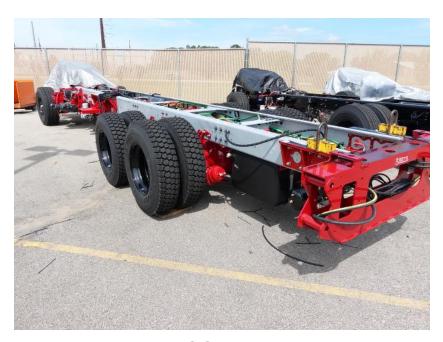

## **In-Production Photo Report for**

Auburn Fire Department, ME Job# 38828

Status as of July 12, 2024

In this report your cab began initial assembly, the frame build continued, the pump house was painted then began initial assembly, the torque box arrived and was staged, and the body completed fabrication. In the next report your cab may continue initial assembly, the frame build may continue, the pump house my continue initial assembly, the torque box may remain staged, and the body may remain staged to begin the paint process.