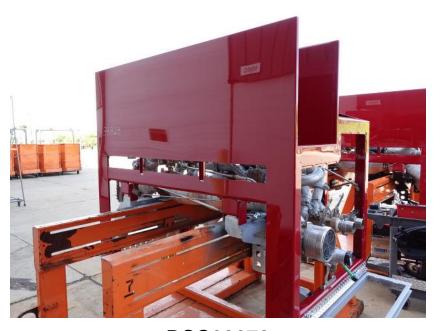

## **In-Production Photo Report for**

Auburn Fire Department, ME Job# 38828

Status as of July 12, 2024

In this report your cab began initial assembly, the frame build continued, the pump house was painted then began initial assembly, the torque box arrived and was staged, and the body completed fabrication. In the next report your cab may continue initial assembly, the frame build may continue, the pump house my continue initial assembly, the torque box may remain staged, and the body may remain staged to begin the paint process.