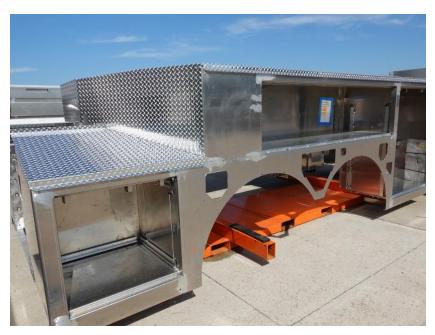

## **In-Production Photo Report for**

Auburn Fire Department, ME Job# 38828

Status as of July 12, 2024

In this report your cab began initial assembly, the frame build continued, the pump house was painted then began initial assembly, the torque box arrived and was staged, and the body completed fabrication. In the next report your cab may continue initial assembly, the frame build may continue, the pump house my continue initial assembly, the torque box may remain staged, and the body may remain staged to begin the paint process.