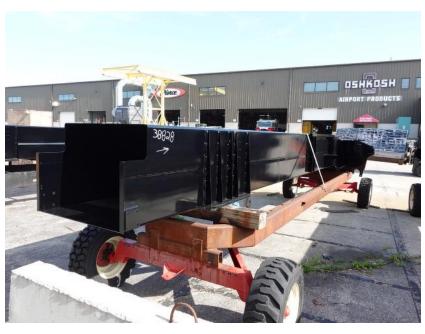

## **In-Production Photo Report for**

Auburn Fire Department, ME Job# 38828

Status as of July 12, 2024

In this report your cab began initial assembly, the frame build continued, the pump house was painted then began initial assembly, the torque box arrived and was staged, and the body completed fabrication. In the next report your cab may continue initial assembly, the frame build may continue, the pump house my continue initial assembly, the torque box may remain staged, and the body may remain staged to begin the paint process.