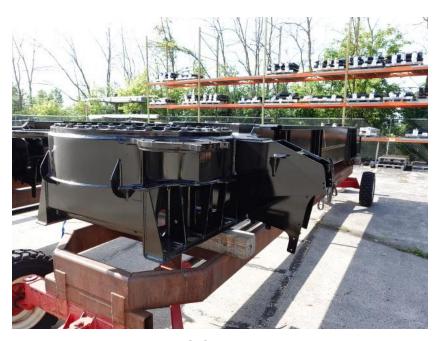

## **In-Production Photo Report for**

Auburn Fire Department, ME Job# 38828

Status as of July 12, 2024

In this report your cab began initial assembly, the frame build continued, the pump house was painted then began initial assembly, the torque box arrived and was staged, and the body completed fabrication. In the next report your cab may continue initial assembly, the frame build may continue, the pump house my continue initial assembly, the torque box may remain staged, and the body may remain staged to begin the paint process.