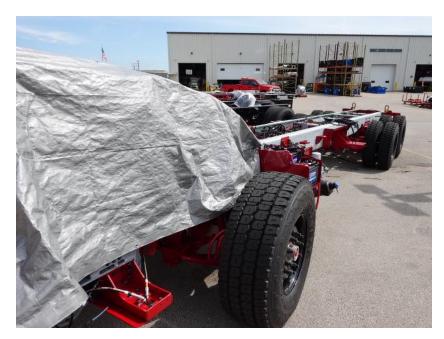

## **In-Production Photo Report for**

Auburn Fire Department, ME Job# 38828

Status as of July 12, 2024

In this report your cab began initial assembly, the frame build continued, the pump house was painted then began initial assembly, the torque box arrived and was staged, and the body completed fabrication. In the next report your cab may continue initial assembly, the frame build may continue, the pump house my continue initial assembly, the torque box may remain staged, and the body may remain staged to begin the paint process.