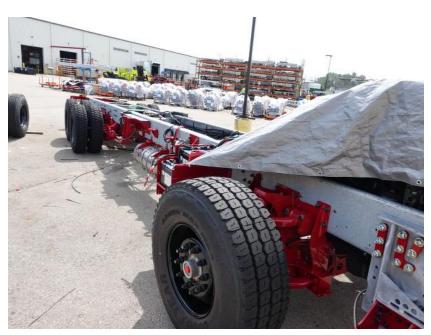

## **In-Production Photo Report for**

Auburn Fire Department, ME Job# 38828

Status as of July 12, 2024

In this report your cab began initial assembly, the frame build continued, the pump house was painted then began initial assembly, the torque box arrived and was staged, and the body completed fabrication. In the next report your cab may continue initial assembly, the frame build may continue, the pump house my continue initial assembly, the torque box may remain staged, and the body may remain staged to begin the paint process.