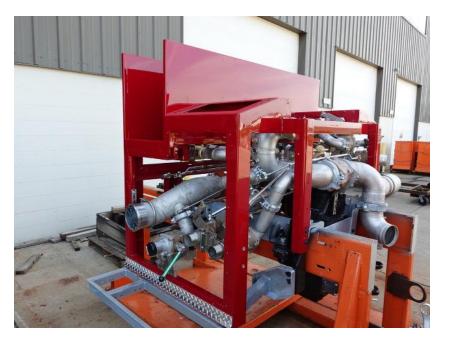

## **In-Production Photo Report for**

Auburn Fire Department, ME Job# 38828

Status as of July 12, 2024

In this report your cab began initial assembly, the frame build continued, the pump house was painted then began initial assembly, the torque box arrived and was staged, and the body completed fabrication. In the next report your cab may continue initial assembly, the frame build may continue, the pump house my continue initial assembly, the torque box may remain staged, and the body may remain staged to begin the paint process.