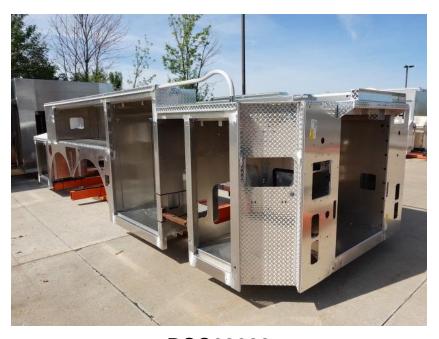

## **In-Production Photo Report for**

Auburn Fire Department, ME Job# 38828

Status as of July 12, 2024

In this report your cab began initial assembly, the frame build continued, the pump house was painted then began initial assembly, the torque box arrived and was staged, and the body completed fabrication. In the next report your cab may continue initial assembly, the frame build may continue, the pump house my continue initial assembly, the torque box may remain staged, and the body may remain staged to begin the paint process.