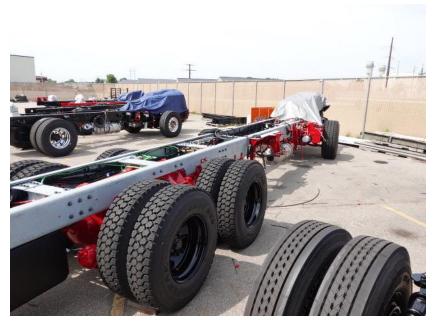

## **In-Production Photo Report for**

Auburn Fire Department, ME Job# 38828

Status as of July 12, 2024

In this report your cab began initial assembly, the frame build continued, the pump house was painted then began initial assembly, the torque box arrived and was staged, and the body completed fabrication. In the next report your cab may continue initial assembly, the frame build may continue, the pump house my continue initial assembly, the torque box may remain staged, and the body may remain staged to begin the paint process.