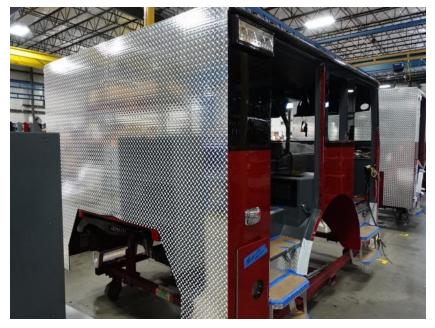

## **In-Production Photo Report for**

Auburn Fire Department, ME Job# 38828

Status as of July 12, 2024

In this report your cab began initial assembly, the frame build continued, the pump house was painted then began initial assembly, the torque box arrived and was staged, and the body completed fabrication. In the next report your cab may continue initial assembly, the frame build may continue, the pump house my continue initial assembly, the torque box may remain staged, and the body may remain staged to begin the paint process.