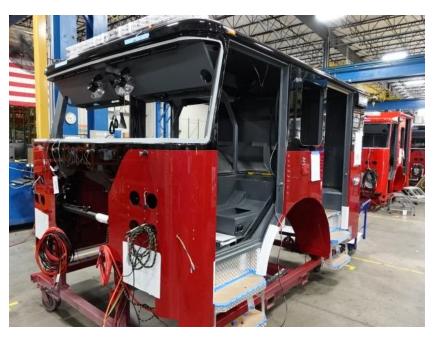

## **In-Production Photo Report for**

Auburn Fire Department, ME Job# 38828

Status as of July 12, 2024

In this report your cab began initial assembly, the frame build continued, the pump house was painted then began initial assembly, the torque box arrived and was staged, and the body completed fabrication. In the next report your cab may continue initial assembly, the frame build may continue, the pump house my continue initial assembly, the torque box may remain staged, and the body may remain staged to begin the paint process.