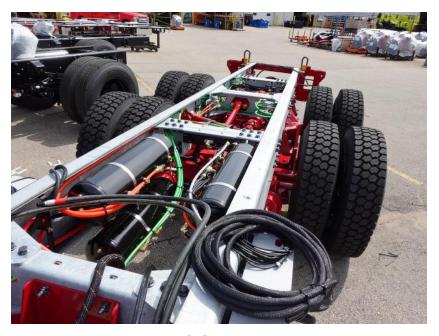

## **In-Production Photo Report for**

Auburn Fire Department, ME Job# 38828

Status as of July 12, 2024

In this report your cab began initial assembly, the frame build continued, the pump house was painted then began initial assembly, the torque box arrived and was staged, and the body completed fabrication. In the next report your cab may continue initial assembly, the frame build may continue, the pump house my continue initial assembly, the torque box may remain staged, and the body may remain staged to begin the paint process.