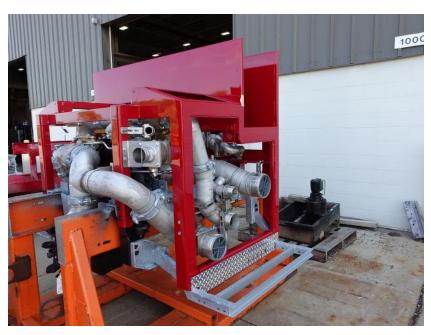

## **In-Production Photo Report for**

Auburn Fire Department, ME Job# 38828

Status as of July 12, 2024

In this report your cab began initial assembly, the frame build continued, the pump house was painted then began initial assembly, the torque box arrived and was staged, and the body completed fabrication. In the next report your cab may continue initial assembly, the frame build may continue, the pump house my continue initial assembly, the torque box may remain staged, and the body may remain staged to begin the paint process.