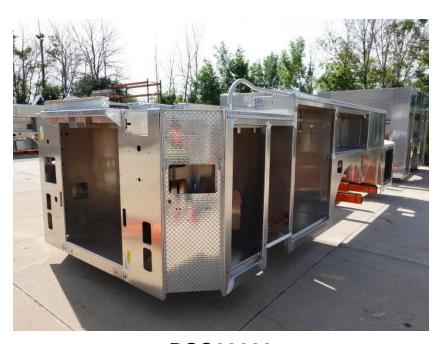

## **In-Production Photo Report for**

Auburn Fire Department, ME Job# 38828

Status as of July 12, 2024

In this report your cab began initial assembly, the frame build continued, the pump house was painted then began initial assembly, the torque box arrived and was staged, and the body completed fabrication. In the next report your cab may continue initial assembly, the frame build may continue, the pump house my continue initial assembly, the torque box may remain staged, and the body may remain staged to begin the paint process.