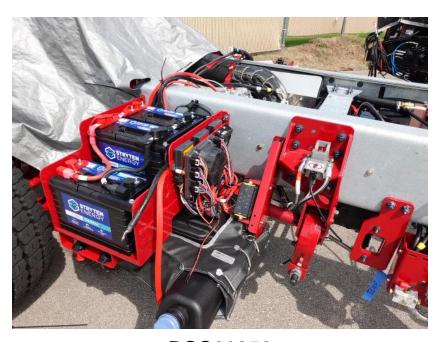

## **In-Production Photo Report for**

Auburn Fire Department, ME Job# 38828

Status as of July 12, 2024

In this report your cab began initial assembly, the frame build continued, the pump house was painted then began initial assembly, the torque box arrived and was staged, and the body completed fabrication. In the next report your cab may continue initial assembly, the frame build may continue, the pump house my continue initial assembly, the torque box may remain staged, and the body may remain staged to begin the paint process.