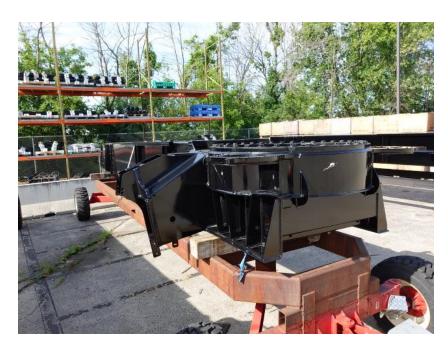

## **In-Production Photo Report for**

Auburn Fire Department, ME Job# 38828

Status as of July 12, 2024

In this report your cab began initial assembly, the frame build continued, the pump house was painted then began initial assembly, the torque box arrived and was staged, and the body completed fabrication. In the next report your cab may continue initial assembly, the frame build may continue, the pump house my continue initial assembly, the torque box may remain staged, and the body may remain staged to begin the paint process.