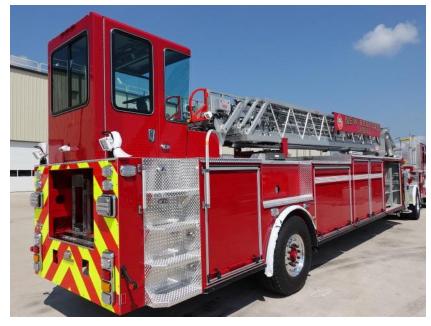

**In-Production Photo Report for** New Bedford Fire Department, MA Job# 38803 Status as of August 02, 2024

> In this report your apparatus completed final assembly while the aerial device completed initial assembly and was pinned to the apparatus followed by the start of aerial testing. In the next report testing may continue.