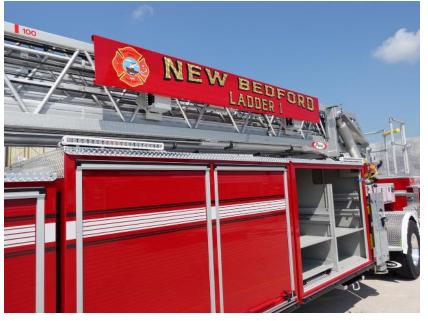

**In-Production Photo Report for** New Bedford Fire Department, MA Job# 38803 Status as of August 02, 2024

> In this report your apparatus completed final assembly while the aerial device completed initial assembly and was pinned to the apparatus followed by the start of aerial testing. In the next report testing may continue.