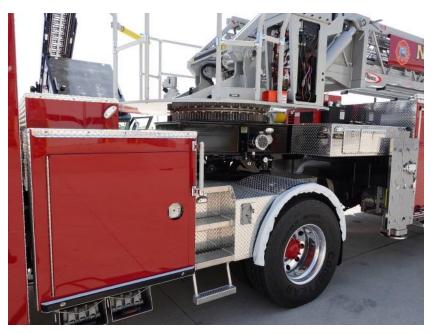

**In-Production Photo Report for** New Bedford Fire Department, MA Job# 38803 Status as of August 02, 2024

> In this report your apparatus completed final assembly while the aerial device completed initial assembly and was pinned to the apparatus followed by the start of aerial testing. In the next report testing may continue.