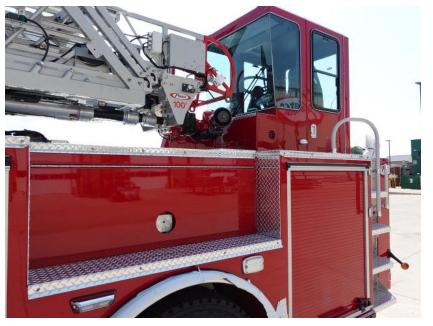

**In-Production Photo Report for** New Bedford Fire Department, MA Job# 38803 Status as of August 02, 2024

> In this report your apparatus completed final assembly while the aerial device completed initial assembly and was pinned to the apparatus followed by the start of aerial testing. In the next report testing may continue.