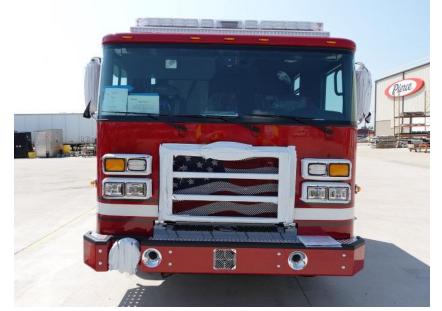

**In-Production Photo Report for** New Bedford Fire Department, MA Job# 38803 Status as of August 02, 2024

> In this report your apparatus completed final assembly while the aerial device completed initial assembly and was pinned to the apparatus followed by the start of aerial testing. In the next report testing may continue.