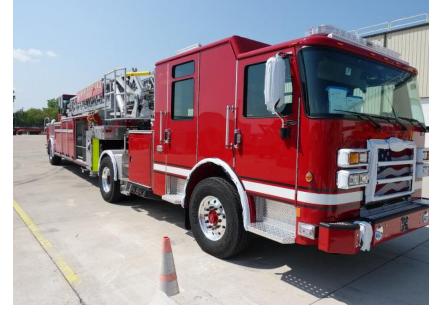

**In-Production Photo Report for** New Bedford Fire Department, MA Job# 38803 Status as of August 02, 2024

> In this report your apparatus completed final assembly while the aerial device completed initial assembly and was pinned to the apparatus followed by the start of aerial testing. In the next report testing may continue.