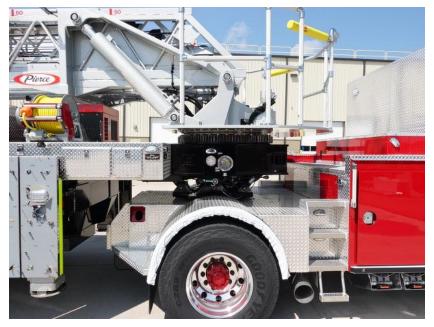

**In-Production Photo Report for** New Bedford Fire Department, MA Job# 38803 Status as of August 02, 2024

> In this report your apparatus completed final assembly while the aerial device completed initial assembly and was pinned to the apparatus followed by the start of aerial testing. In the next report testing may continue.