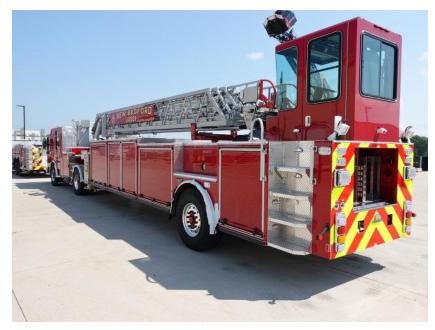

**In-Production Photo Report for** New Bedford Fire Department, MA Job# 38803 Status as of August 02, 2024

> In this report your apparatus completed final assembly while the aerial device completed initial assembly and was pinned to the apparatus followed by the start of aerial testing. In the next report testing may continue.