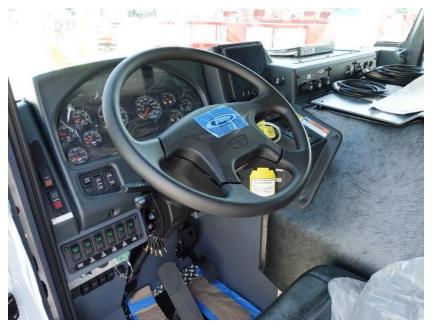

**In-Production Photo Report for** New Bedford Fire Department, MA Job# 38803 Status as of August 02, 2024

> In this report your apparatus completed final assembly while the aerial device completed initial assembly and was pinned to the apparatus followed by the start of aerial testing. In the next report testing may continue.