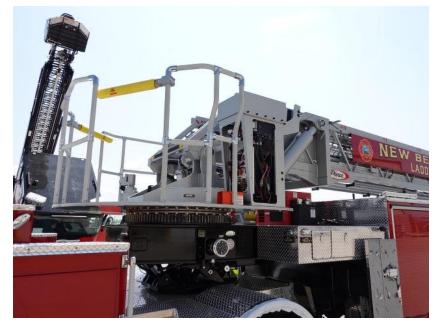

**In-Production Photo Report for** New Bedford Fire Department, MA Job# 38803 Status as of August 02, 2024

> In this report your apparatus completed final assembly while the aerial device completed initial assembly and was pinned to the apparatus followed by the start of aerial testing. In the next report testing may continue.