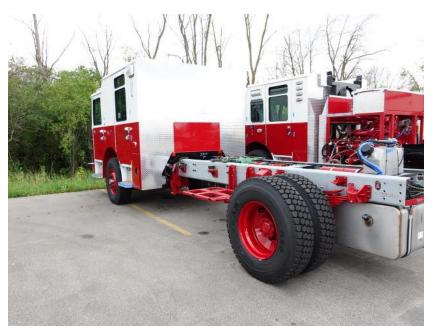

## In-Production Photo Report for Gloucester Fire Department, MA Job# 39041-01

Status as of September 27, 2024

In this report the chassis was staged to continue assembly, the pump house was painted, and the body completed paint and began initial assembly. In the next report your chassis may remain staged to continue assembly, the pump house may continue initial assembly, and the body may complete initial assembly and be staged.