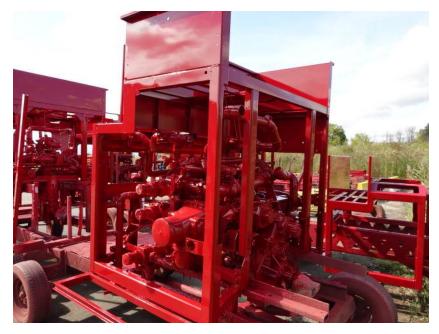

## In-Production Photo Report for Gloucester Fire Department, MA Job# 39041-01

Status as of September 27, 2024

In this report the chassis was staged to continue assembly, the pump house was painted, and the body completed paint and began initial assembly. In the next report your chassis may remain staged to continue assembly, the pump house may continue initial assembly, and the body may complete initial assembly and be staged.