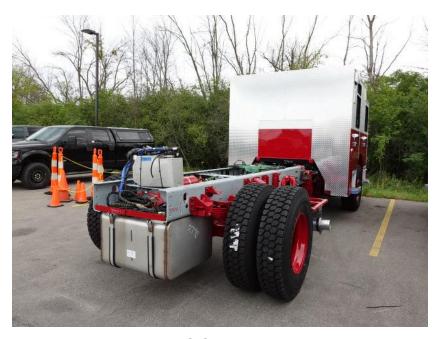

## In-Production Photo Report for Gloucester Fire Department, MA Job# 39041-01

Status as of September 27, 2024

In this report the chassis was staged to continue assembly, the pump house was painted, and the body completed paint and began initial assembly. In the next report your chassis may remain staged to continue assembly, the pump house may continue initial assembly, and the body may complete initial assembly and be staged.