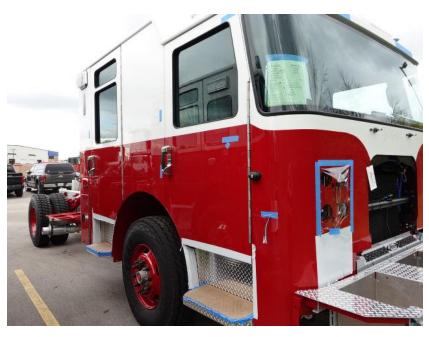

## In-Production Photo Report for Gloucester Fire Department, MA Job# 39041-01

Status as of September 27, 2024

In this report the chassis was staged to continue assembly, the pump house was painted, and the body completed paint and began initial assembly. In the next report your chassis may remain staged to continue assembly, the pump house may continue initial assembly, and the body may complete initial assembly and be staged.