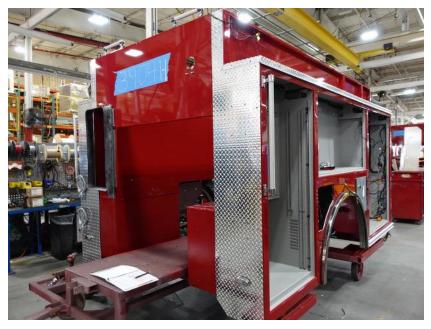

## In-Production Photo Report for Gloucester Fire Department, MA Job# 39041-01

Status as of September 27, 2024

In this report the chassis was staged to continue assembly, the pump house was painted, and the body completed paint and began initial assembly. In the next report your chassis may remain staged to continue assembly, the pump house may continue initial assembly, and the body may complete initial assembly and be staged.