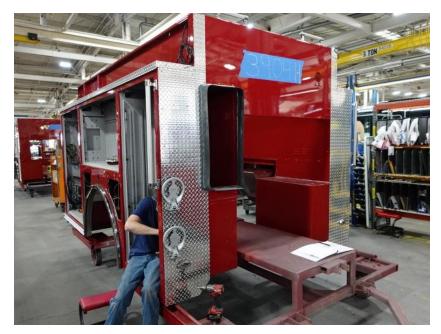

## In-Production Photo Report for Gloucester Fire Department, MA Job# 39041-01

Status as of September 27, 2024

In this report the chassis was staged to continue assembly, the pump house was painted, and the body completed paint and began initial assembly. In the next report your chassis may remain staged to continue assembly, the pump house may continue initial assembly, and the body may complete initial assembly and be staged.