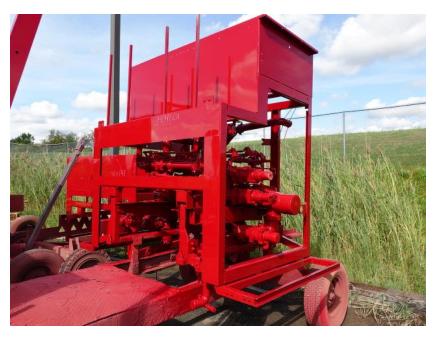

## In-Production Photo Report for Gloucester Fire Department, MA Job# 39041-01

Status as of September 27, 2024

In this report the chassis was staged to continue assembly, the pump house was painted, and the body completed paint and began initial assembly. In the next report your chassis may remain staged to continue assembly, the pump house may continue initial assembly, and the body may complete initial assembly and be staged.