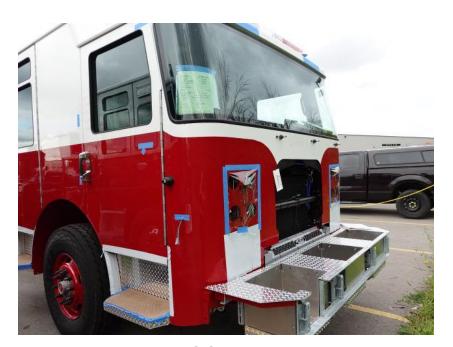

## In-Production Photo Report for Gloucester Fire Department, MA Job# 39041-01

Status as of September 27, 2024

In this report the chassis was staged to continue assembly, the pump house was painted, and the body completed paint and began initial assembly. In the next report your chassis may remain staged to continue assembly, the pump house may continue initial assembly, and the body may complete initial assembly and be staged.