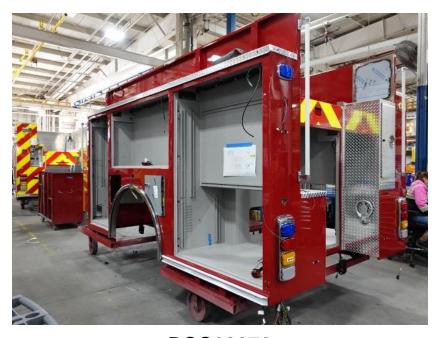

## In-Production Photo Report for Gloucester Fire Department, MA Job# 39041-01

Status as of September 27, 2024

In this report the chassis was staged to continue assembly, the pump house was painted, and the body completed paint and began initial assembly. In the next report your chassis may remain staged to continue assembly, the pump house may continue initial assembly, and the body may complete initial assembly and be staged.