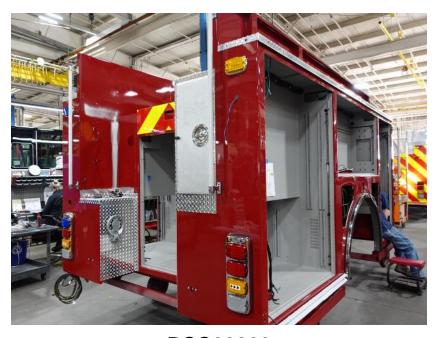

## In-Production Photo Report for Gloucester Fire Department, MA Job# 39041-01

Status as of September 27, 2024

In this report the chassis was staged to continue assembly, the pump house was painted, and the body completed paint and began initial assembly. In the next report your chassis may remain staged to continue assembly, the pump house may continue initial assembly, and the body may complete initial assembly and be staged.