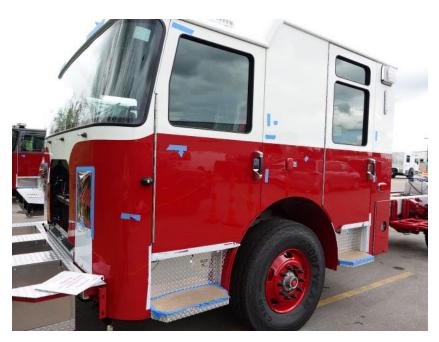

## In-Production Photo Report for Gloucester Fire Department, MA Job# 39041-01

Status as of September 27, 2024

In this report the chassis was staged to continue assembly, the pump house was painted, and the body completed paint and began initial assembly. In the next report your chassis may remain staged to continue assembly, the pump house may continue initial assembly, and the body may complete initial assembly and be staged.