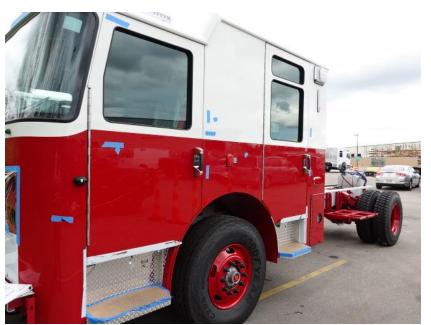

## In-Production Photo Report for Gloucester Fire Department, MA Job# 39041-01

Status as of September 27, 2024

In this report the chassis was staged to continue assembly, the pump house was painted, and the body completed paint and began initial assembly. In the next report your chassis may remain staged to continue assembly, the pump house may continue initial assembly, and the body may complete initial assembly and be staged.